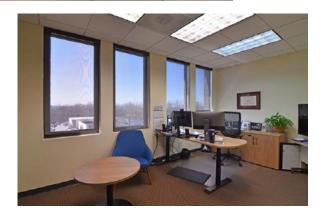

# Dynamic Lease Opportunities Hickok & Boardman Place 346 Shelburne Street, Burlington, Vermont

The iconic Hickok & Boardman Place, perhaps Burlington's most recognizable property located in an ideal setting along US Route 7, Shelburne Street, has some truly outstanding office suites available in a variety of sizes! Enjoy easy access via a signalized intersection, outstanding natural light and views with large windows, free unlimited parking, beautifully finished conference/meeting facility (as available, pay for use basis), pure gross leases including utilities and all common area charges, Class A office environment and lobby space, professionally managed and landscaped, and best of all—a Burlington address without being in the Downtown district. These are must see spaces! Call us for a personal tour of the property.

Parking: Ample, free on-site parking

Access: Signalized intersection south of building

ADA: Fully compliant

Windows: Oversize insulated aluminum on all sides

Class A environment and lobby space

Professionally managed building and landscaping

Westerly views towards Lake Champlain & Adirondacks

Easy access with two means of egress

Close to multiple retail, restaurant & service facilities

Modern restrooms and lobby areas

Flexible lease terms

Availability— 3rd floor, November 2025; 5th floor, Summer