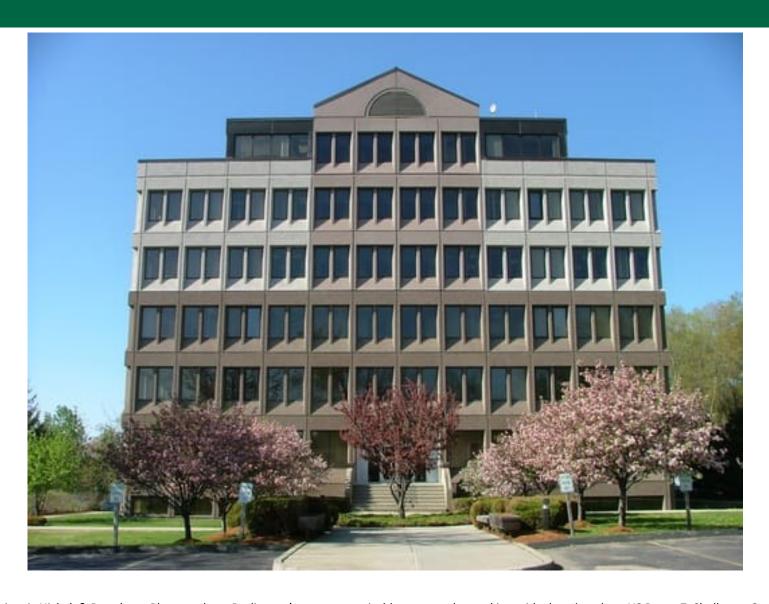

# Dynamic Lease Opportunities Hickok & Boardman Place 346 Shelburne Street, Burlington, Vermont

The iconic Hickok & Boardman Place, perhaps Burlington's most recognizable property located in an ideal setting along US Route 7, Shelburne Street, has some truly outstanding office suites available in a variety of sizes! Enjoy easy access via a signalized intersection, outstanding natural light and views with large windows, free unlimited parking, beautifully finished conference/meeting facility (as available, pay for use basis), pure gross leases including utilities and all common area charges, Class A office environment and lobby space, professionally managed and landscaped, and best of all—a Burlington address without being in the Downtown district. These are must see spaces! Call us for a personal tour of the property.

## **Property Details**

Style: High-rise office space

Built: 1971

Square feet: 3rd floor, 6,595 sf; 5th floor, 3,200 sf to 6,595 sf

Plus ground floor professional conference room

Permitted use: Office, Neighborhood Activity Center zoning

Parking: Ample, free on-site parking

Access: Signalized intersection south of building

ADA: Fully compliant

Windows: Oversize insulated aluminum on all sides

Class A environment and lobby space

Professionally managed building and landscaping

Westerly views towards Lake Champlain & Adirondacks

Easy access with two means of egress

Close to multiple retail, restaurant & service facilities

Modern restrooms and lobby areas

Flexible lease terms

Availability— 3rd floor, November 2025; 5th floor, Summer