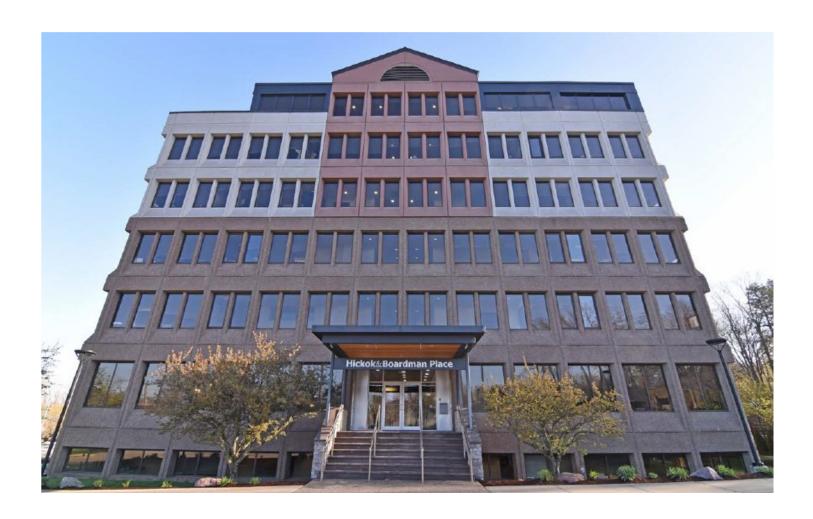

# Dynamic Lease Opportunities Hickok & Boardman Place 346 Shelburne Street, Burlington, Vermont

The iconic Hickok & Boardman Place, perhaps Burlington's most recognizable property located in an ideal setting along US Route 7, Shelburne Street, has some truly outstanding office suites available in a variety of sizes! Enjoy easy access via a signalized intersection, outstanding natural light and views with large windows, free unlimited parking, beautifully finished conference/meeting facility (as available, pay for use basis), pure gross leases including utilities and all common area charges, Class A office environment and lobby space, professionally managed and landscaped, and best of all—a Burlington address without being in the Downtown district. These are must see spaces! Call us for a personal tour of the property.

## **Property Details**

Style: High-rise office space

Built: 1971

Square feet: 3rd floor, 6,595 sf; 5th floor, 3,200 sf to 6,595 sf

Plus ground floor professional conference room

Permitted use: Office, Neighborhood Activity Center zoning

Parking: Ample, free on-site parking

Access: Signalized intersection south of building

ADA: Fully compliant

Windows: Oversize insulated aluminum on all sides

Class A environment and lobby space

Professionally managed building and landscaping

Westerly views towards Lake Champlain & Adirondacks

Easy access with two means of egress

Close to multiple retail, restaurant & service facilities

Modern restrooms and lobby areas

Flexible lease terms

Availability— 3rd floor, November 2025; 5th floor, Summer