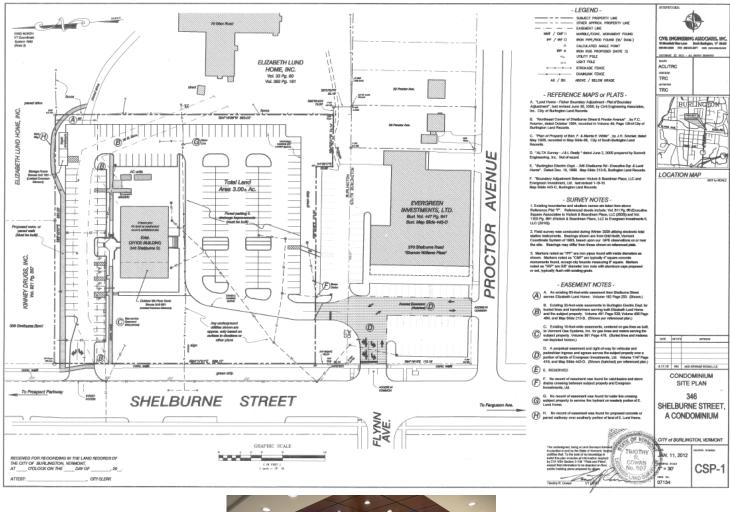

## **Property Details**

Style: High-rise office space

Built: 1971

Square feet: 3rd floor, 6,595 sf; 5th floor, 3,200 sf to 6,595 sf

Plus ground floor professional conference room

Permitted use: Office, Neighborhood Activity Center zoning

Parking: Ample, free on-site parking

Access: Signalized intersection south of building

ADA: Fully compliant

Windows: Oversize insulated aluminum on all sides

Class A environment and lobby space

Professionally managed building and landscaping