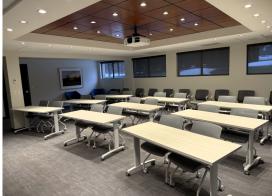

# Dynamic Lease Opportunities Hickok & Boardman Place 346 Shelburne Street, Burlington, Vermont

The iconic Hickok & Boardman Place, perhaps Burlington's most recognizable property located in an ideal setting along US Route 7, Shelburne Street, has some truly outstanding office suites available in a variety of sizes! Enjoy easy access via a signalized intersection, outstanding natural light and views with large windows, free unlimited parking, beautifully finished conference/meeting facility (as available, pay for use basis), pure gross leases including utilities and all common area charges, Class A office environment and lobby space, professionally managed and landscaped, and best of all—a Burlington address without being in the Downtown district. These are must see spaces! Call us for a personal tour of the property.

## **Property Details**

Style: High-rise office space

Built: 1971

Square feet: 3rd floor, 6,595 sf; 5th floor, 3,200 sf to 6,595 sf

Plus ground floor professional conference room

Permitted use: Office, Neighborhood Activity Center zoning