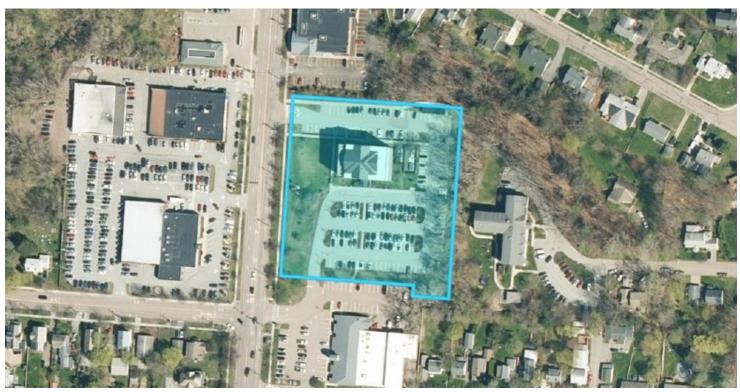

Parking: Ample, free on-site parking

Access: Signalized intersection south of building

ADA: Fully compliant

Windows: Oversize insulated aluminum on all sides

Class A environment and lobby space

Professionally managed building and landscaping

Westerly views towards Lake Champlain & Adirondacks

Easy access with two means of egress

Close to multiple retail, restaurant & service facilities

Modern restrooms and lobby areas

Flexible lease terms

Availability— 3rd floor, November 2025; 5th floor, Summer