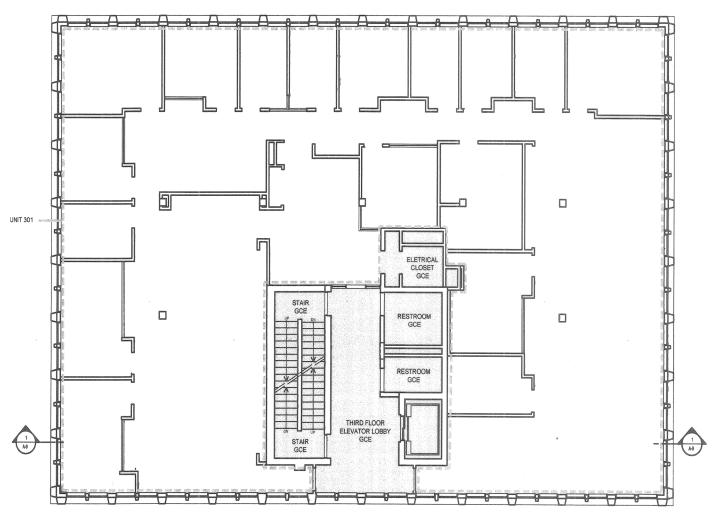

### **Third Floor**

## **Property Details**

Style: High-rise office space

Built: 1971

Square feet: 3rd floor, 6,595 sf; 5th floor, 3,200 sf to 6,595 sf

Plus ground floor professional conference room

Permitted use: Office, Neighborhood Activity Center zoning