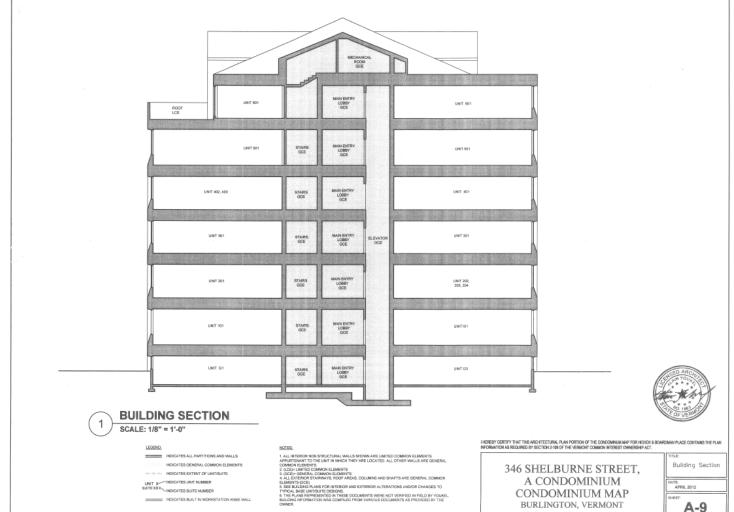

## **Property Details**

Style: High-rise office space

Built: 1971

Square feet: 3rd floor, 6,595 sf; 5th floor, 3,200 sf to 6,595 sf

Plus ground floor professional conference room

Permitted use: Office, Neighborhood Activity Center zoning

### **Available for Lease**

**Fifth Floor**Available for Lease or Sale with Possible Lease Back!

A-9