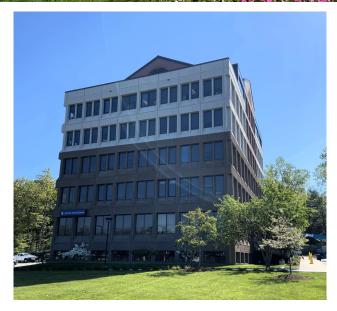

## **Property Details**

Style: High-rise office space

Built: 1971

Square feet: 3rd floor, 6,595 sf; 5th floor, 3,200 sf to 6,595 sf

Plus ground floor professional conference room

Permitted use: Office, Neighborhood Activity Center zoning

Parking: Ample, free on-site parking

Access: Signalized intersection south of building

ADA: Fully compliant

Windows: Oversize insulated aluminum on all sides

Class A environment and lobby space

Professionally managed building and landscaping