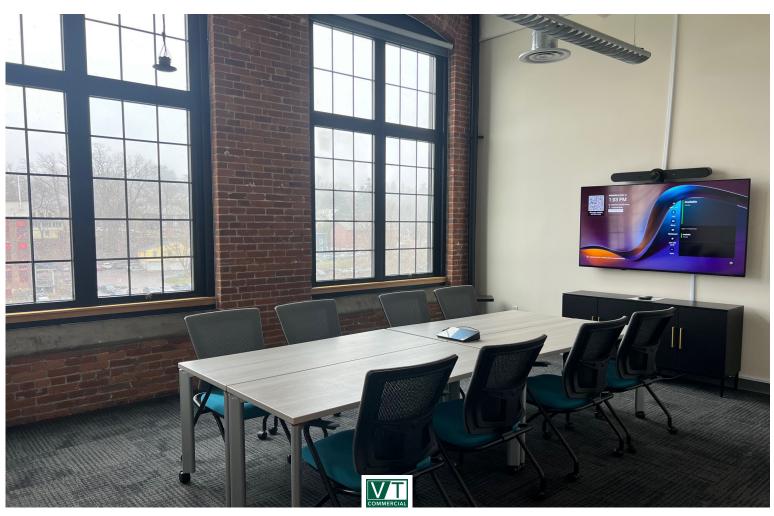

## BEAUTIFUL CLASS A OFFICE AT THE CHAMPLAIN MILL

20 Winooski Falls Way, Suite 400A, Winooski, Vermont

Located on the 4th floor of the Historic Champlain Mill in downtown Winooski, this beautiful space was completely renovated in 2024 for the current tenant. Space has large windows overlooking Winooski Falls as well as downtown Winooski, and is light filled and beautifully finished. Multiple large private offices abound, and the space offers several meetings spaces and conference rooms. Large Kitchen and break room located along a wall of large windows. Downtown Winooski is known for its great eateries which are a short walk away, and there are multiple entertainment venues nearby as well.