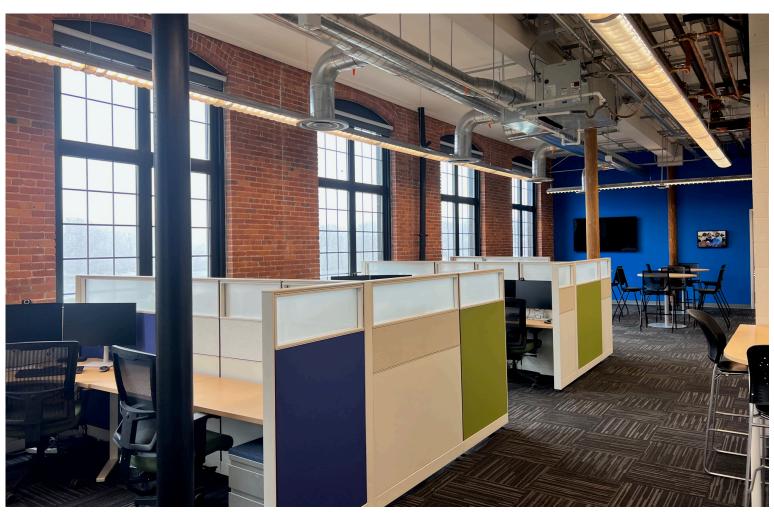

## BEAUTIFUL CLASS A OFFICE AT THE CHAMPLAIN MILL

20 Winooski Falls Way, Suite 400A, Winooski, Vermont

Located on the 4th floor of the Historic Champlain Mill in downtown Winooski, this beautiful space was completely renovated in 2024 for the current tenant. Space has large windows overlooking Winooski Falls as well as downtown Winooski, and is light filled and beautifully finished. Multiple large private offices abound, and the space offers several meetings spaces and conference rooms. Large Kitchen and break room located along a wall of large windows. Downtown Winooski is known for its great eateries which are a short walk away, and there are multiple entertainment venues nearby as well.