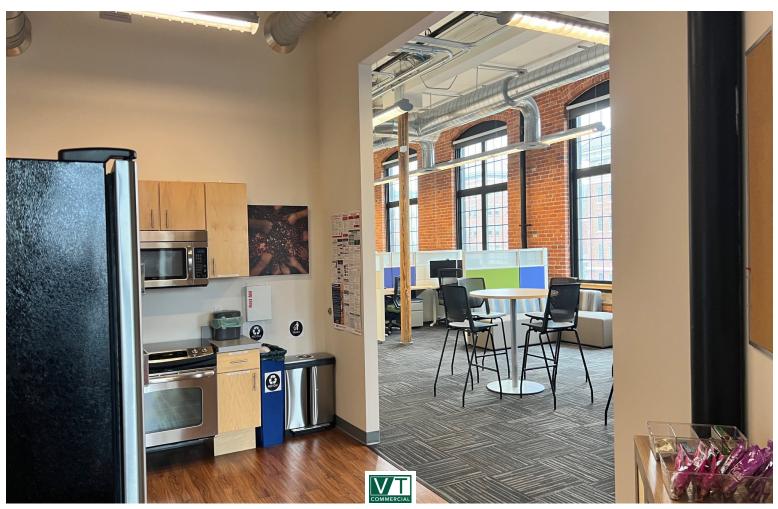

## BEAUTIFUL CLASS A OFFICE AT THE CHAMPLAIN MILL

20 Winooski Falls Way, Suite 400A, Winooski, Vermont

Located on the 4th floor of the Historic Champlain Mill in downtown Winooski, this beautiful space was completely renovated in 2024 for the current tenant. Space has large windows overlooking Winooski Falls as well as downtown Winooski, and is light filled and beautifully finished. Multiple large private offices abound, and the space offers several meetings spaces and conference rooms. Large Kitchen and break room located along a wall of large windows. Downtown Winooski is known for its great eateries which are a short walk away, and there are multiple entertainment venues nearby as well.