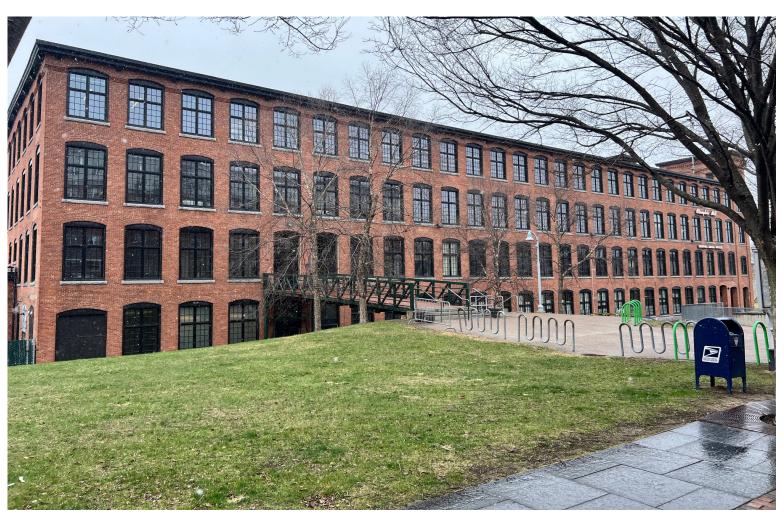

## BEAUTIFUL CLASS A OFFICE AT THE CHAMPLAIN MILL

20 Winooski Falls Way, Suite 400A, Winooski, Vermont

Located on the 4th floor of the Historic Champlain Mill in downtown Winooski, this beautiful space was completely renovated in 2024 for the current tenant. Space has large windows overlooking Winooski Falls as well as downtown Winooski, and is light filled and beautifully finished. Multiple large private offices abound, and the space offers several meetings spaces and conference rooms. Large Kitchen and break room located along a wall of large windows. Downtown Winooski is known for its great eateries which are a short walk away, and there are multiple entertainment venues nearby as well.

**PARKING:** 

30+ spaces available (\$100/month/space)

**LOCATION:** 

The Champlain Mill, 20 Winooski Falls Way, Winooski

Information contained herein is believed to be accurate, but is not warranted. This is not a legally binding offer to sell or lease.