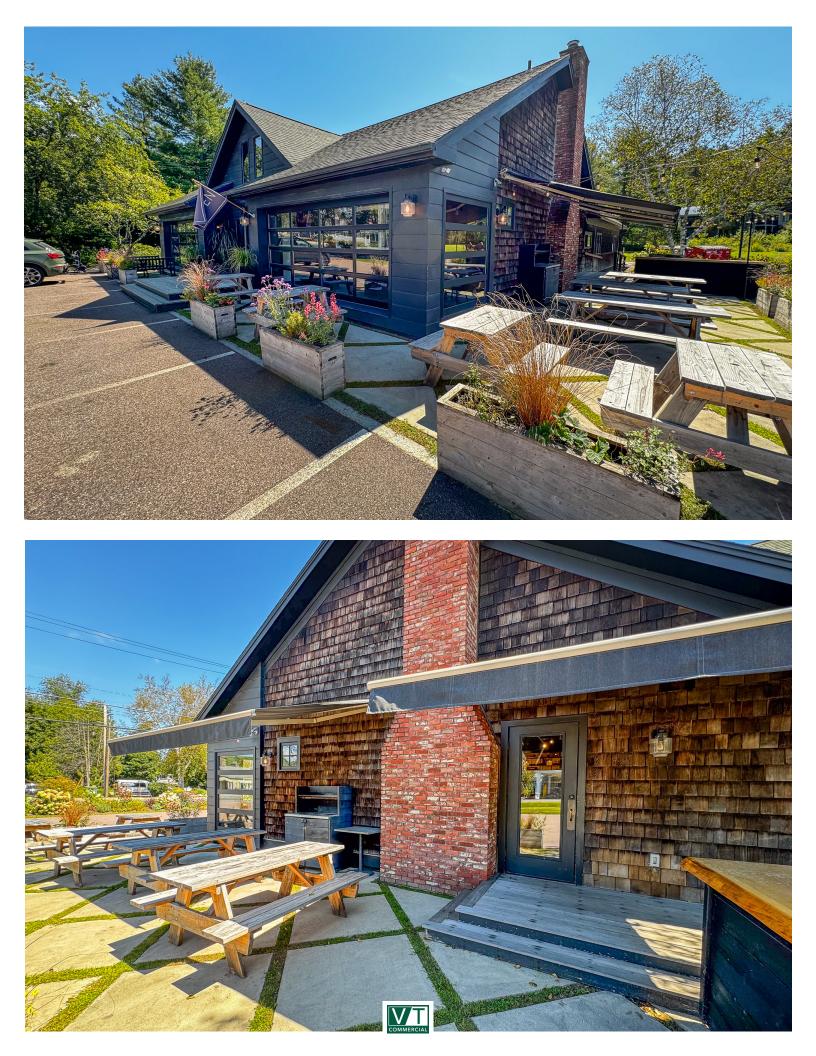

## MOUNTAIN ROAD RETAIL BUILDING

1031 Mountain Road, Stowe, VT

VT Commercial is pleased to offer this bustling retail property on the Mountain Road in Stowe. Exceptional fitup in place that includes a large commercial kitchen, bakery, and service kitchen. Stowe has trended as one of the busiest areas in Vermont and continues to get more and more popular. The Mountain Road averages 10,000 cars per day. Please contact us today to request more details.

**SIZE:** 5,201 +/- SF on 1.05 +/- Acres **USE:** 

Retail

**PRICE:** \$2,500,000

AVAILABLE: Immediately PARKING:

On-Site

LOCATION:

1031 Mountain Road, Stowe, VT

Information contained herein is believed to be accurate, but is not warranted. This is not a legally binding offer to sell or lease.