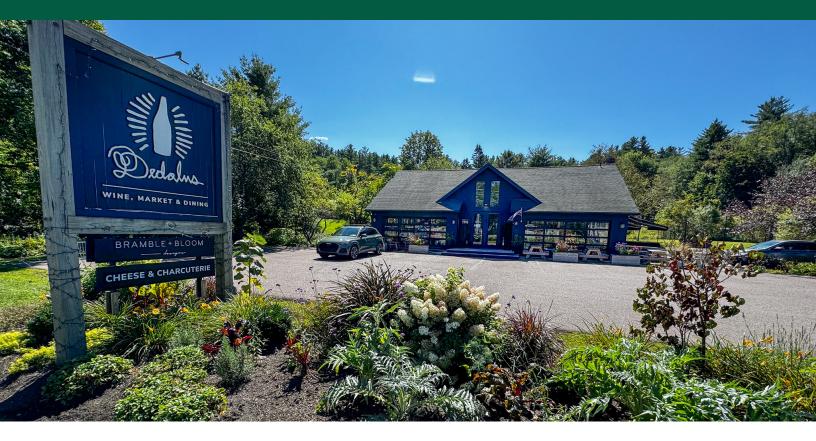

## MOUNTAIN ROAD RETAIL BUILDING

1031 Mountain Road, Stowe, VT

VT Commercial is pleased to offer this bustling retail property on the Mountain Road in Stowe. Exceptional fitup in place that includes a large commercial kitchen, bakery, and service kitchen. Stowe has trended as one of the busiest areas in Vermont and continues to get more and more popular. The Mountain Road averages 10,000 cars per day. Please contact us today to request more details.

**SIZE:** 5,201 +/- SF on 1.05 +/- Acres **USE:** 

Retail

**PRICE:** \$2,500,000

AVAILABLE: Immediately PARKING:

On-Site

LOCATION:

1031 Mountain Road, Stowe, VT

Information contained herein is believed to be accurate, but is not warranted. This is not a legally binding offer to sell or lease.