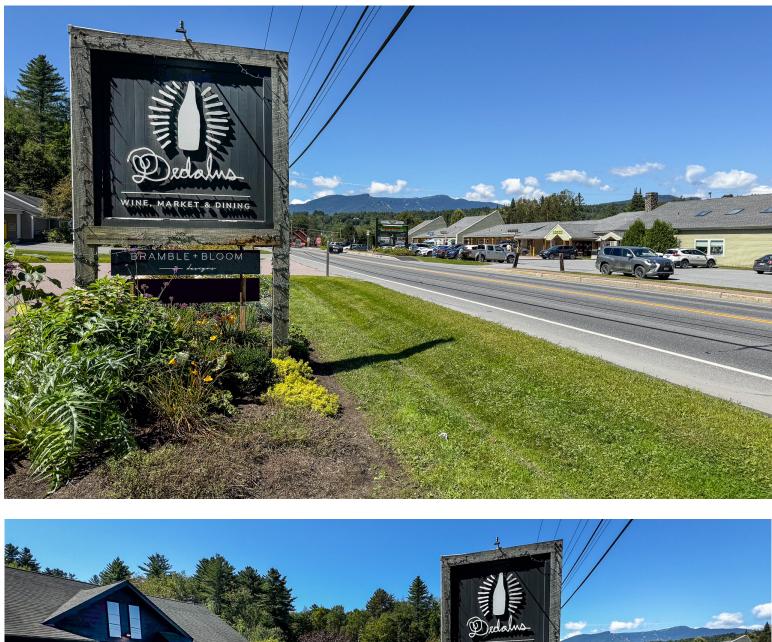

## MOUNTAIN ROAD RETAIL BUILDING

1031 Mountain Road, Stowe, VT

VT Commercial is pleased to offer this bustling retail property on the Mountain Road in Stowe. Exceptional fitup in place that includes a large commercial kitchen, bakery, and service kitchen. Stowe has trended as one of the busiest areas in Vermont and continues to get more and more popular. The Mountain Road averages 10,000 cars per day. Please contact us today to request more details.

**SIZE:** 5,201 +/- SF on 1.05 +/- Acres **USE:** 

Retail

**PRICE:** \$2,500,000

AVAILABLE: Immediately PARKING:

On-Site

LOCATION:

1031 Mountain Road, Stowe, VT

Information contained herein is believed to be accurate, but is not warranted. This is not a legally binding offer to sell or lease.