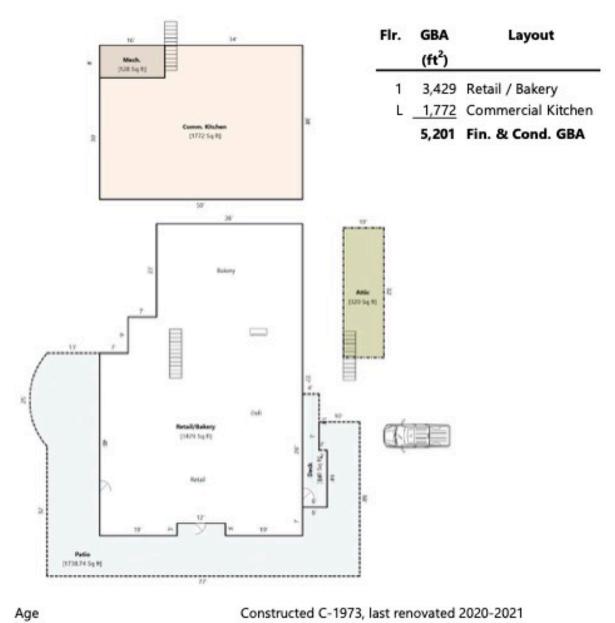

**SIZE:** 5,201 +/- SF on 1.05 +/- Acres **USE:** 

Retail

**PRICE:** \$2,500,000

AVAILABLE: Immediately PARKING:

On-Site

LOCATION:

1031 Mountain Road, Stowe, VT

Information contained herein is believed to be accurate, but is not warranted. This is not a legally binding offer to sell or lease.

| Age                  | Constructed C-1973, last renovated 2020-2021     |
|----------------------|--------------------------------------------------|
| Framing/Construction | Wood-framed, Wood Clapboard and Shingle exterior |
| Roof Cover           | Asphalt Shingle                                  |
| Foundation           | Poured Concrete                                  |
| Exterior Doors       | Steel, Wood and Glass                            |
| Windows              | Double Pane                                      |
| Interior walls       | Drywall / Paneling                               |
| Floor cover          | Tile / Vinyl                                     |
| Ceilings             | Drywall / Open Frame                             |