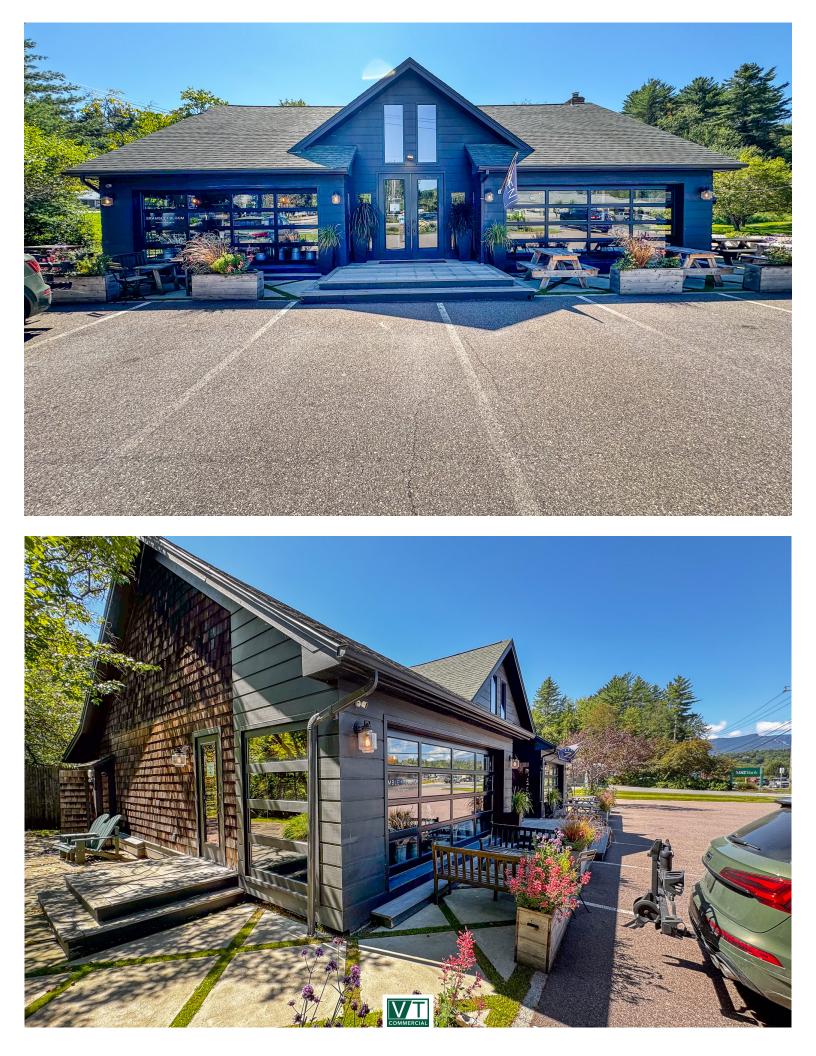

## MOUNTAIN ROAD RETAIL BUILDING

1031 Mountain Road, Stowe, VT

VT Commercial is pleased to offer this bustling retail property on the Mountain Road in Stowe. Exceptional fitup in place that includes a large commercial kitchen, bakery, and service kitchen. Stowe has trended as one of the busiest areas in Vermont and continues to get more and more popular. The Mountain Road averages 10,000 cars per day. Please contact us today to request more details.

**SIZE:** 5,201 +/- SF on 1.05 +/- Acres **USE:** 

Retail

**PRICE:** \$2,500,000

AVAILABLE: Immediately PARKING:

On-Site

LOCATION:

1031 Mountain Road, Stowe, VT

Information contained herein is believed to be accurate, but is not warranted. This is not a legally binding offer to sell or lease.