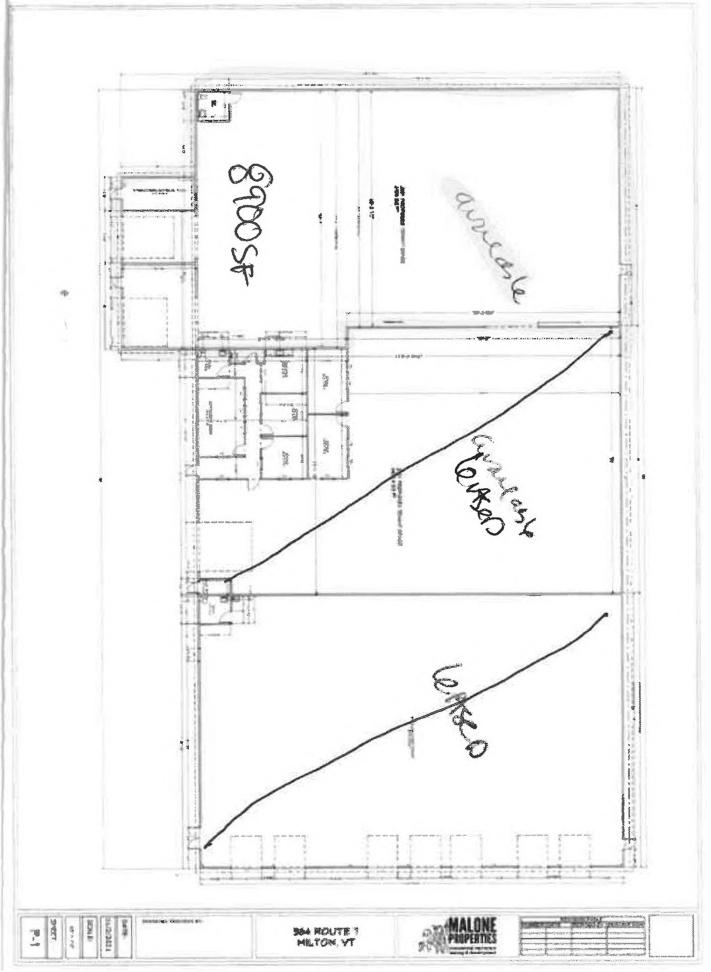

SIZE: 8,900 SF PERMITTED USE: Warehouse / Storage / Shop PRICE: \$12/SF NNN (\$3.40/SF), plus gas, electricity and trash AVAILABLE: Immediately PARKING:

Some on site

**LOCATION:** 384 Route 7 in Milton

Information contained herein is believed to be accurate, but is not warranted. This is not a legally binding offer to sell or lease.