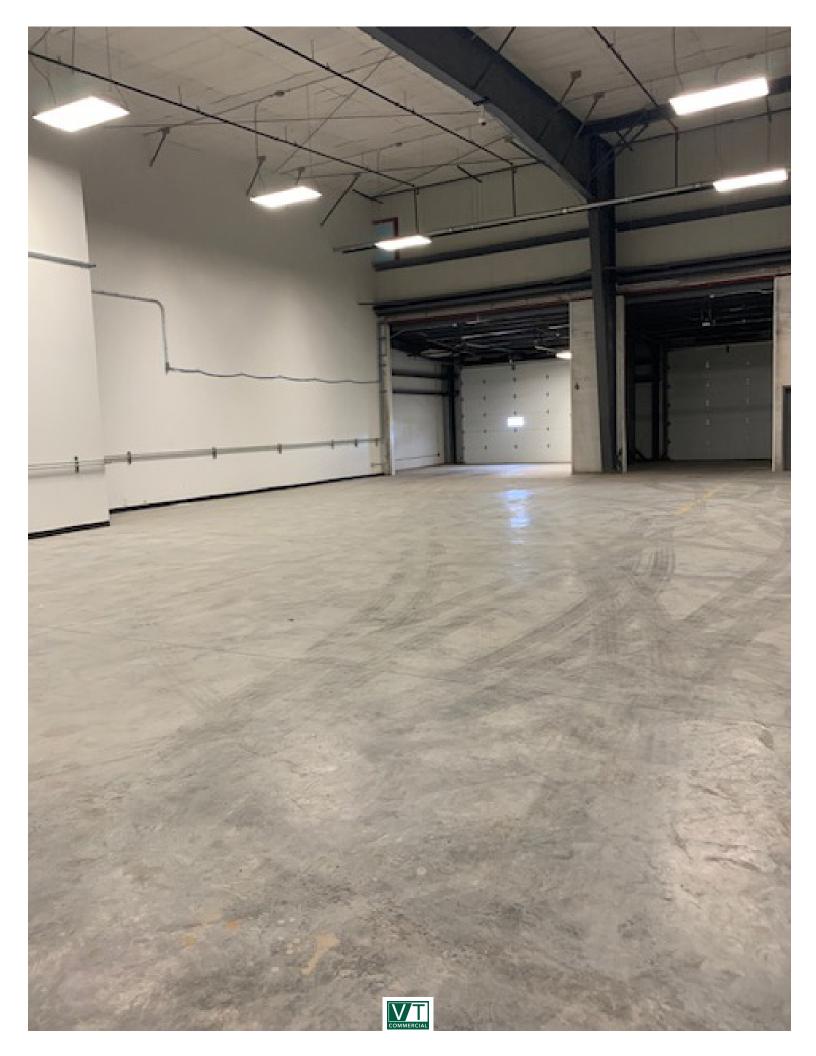

## **MILTON WAREHOUSE / SHOP SPACE**

384 Route 7, Milton, Vermont

VT Commercial is pleased to offer for lease this nicely fit up warehouse/shop space. Complete with efficient LED lighting, fully sprinklered, 2 overhead 12' doors and all wide open space with a bathroom. This is ready to go space.

SIZE: 8,900 SF PERMITTED USE: Warehouse / Storage / Shop PRICE: \$12/SF NNN (\$3.40/SF), plus gas, electricity and trash AVAILABLE: Immediately PARKING:

Some on site

**LOCATION:** 384 Route 7 in Milton

Information contained herein is believed to be accurate, but is not warranted. This is not a legally binding offer to sell or lease.