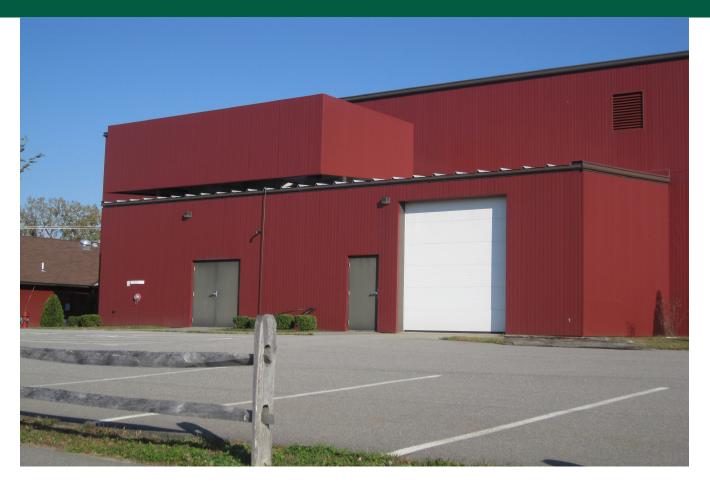

## **MILTON WAREHOUSE / SHOP SPACE**

384 Route 7, Milton, Vermont

VT Commercial is pleased to offer for lease this nicely fit up warehouse/shop space. Complete with efficient LED lighting, fully sprinklered, 2 overhead 12' doors and all wide open space with a bathroom. This is ready to go space.

SIZE: 8,900 SF PERMITTED USE: Warehouse / Storage / Shop PRICE: \$12/SF NNN (\$3.40/SF), plus gas, electricity and trash AVAILABLE: Immediately PARKING:

Some on site

**LOCATION:** 384 Route 7 in Milton

Information contained herein is believed to be accurate, but is not warranted. This is not a legally binding offer to sell or lease.