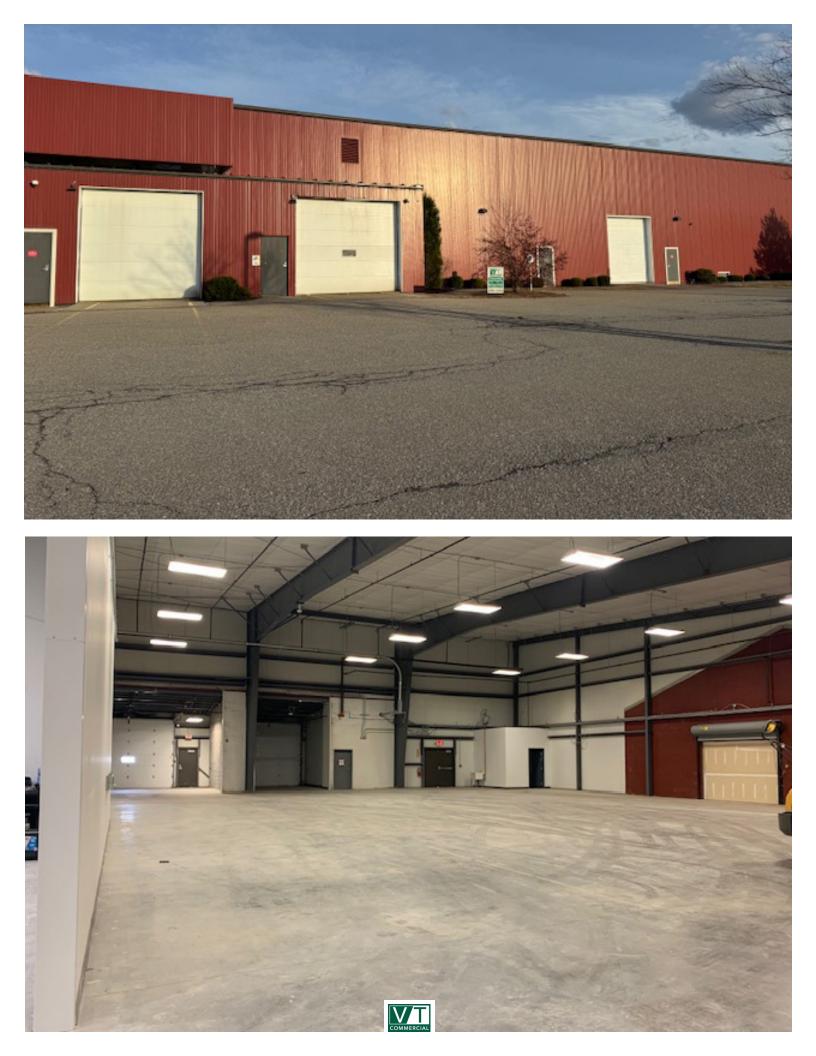

## **MILTON WAREHOUSE / SHOP SPACE**

384 Route 7, Milton, Vermont

VT Commercial is pleased to offer for lease this nicely fit up warehouse/shop space. Complete with efficient LED lighting, fully sprinklered, 2 overhead 12' doors and all wide open space with a bathroom. This is ready to go space.

SIZE: 8,900 SF PERMITTED USE: Warehouse / Storage / Shop PRICE: \$12/SF NNN (\$3.40/SF), plus gas, electricity and trash AVAILABLE: Immediately PARKING:

Some on site

**LOCATION:** 384 Route 7 in Milton

Information contained herein is believed to be accurate, but is not warranted. This is not a legally binding offer to sell or lease.