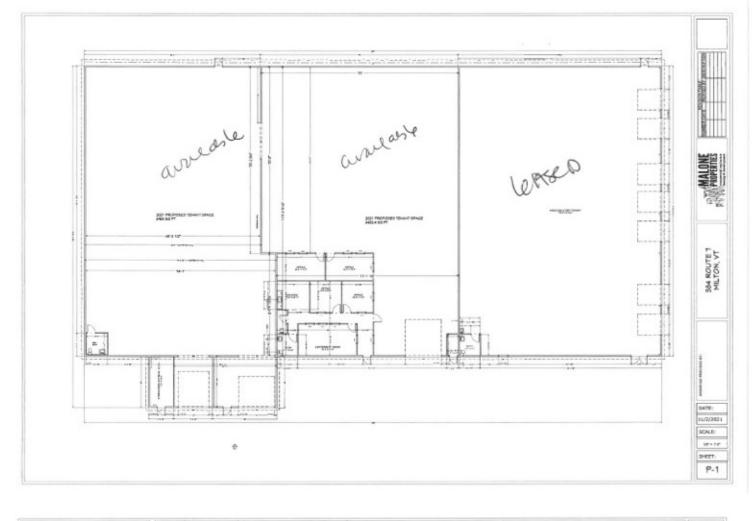

SIZE: 17,333 SF PERMITTED USE: Warehouse / Storage / Shop PRICE: \$12.50/SF NNN (\$3.40/SF), plus gas, electricity and trash AVAILABLE: Immediately PARKING:

Some on site

**LOCATION:** 384 Route 7 in Milton