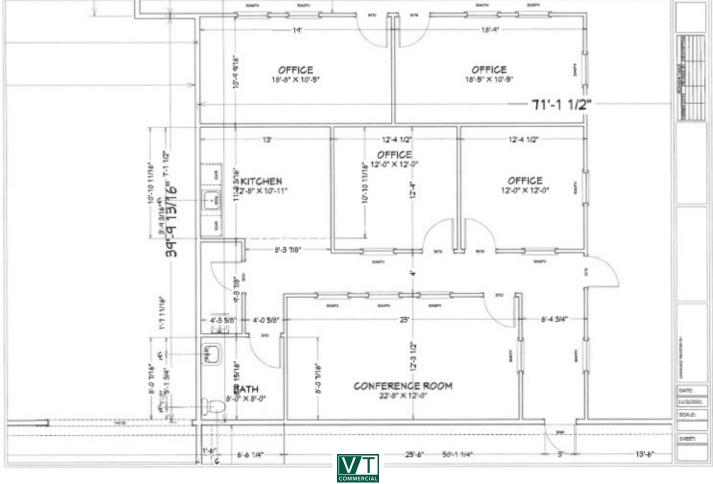

## **MILTON WAREHOUSE / SHOP SPACE**

384 Route 7, Milton, Vermont

VT Commercial is pleased to offer for lease this nicely fit up shop space. Complete with efficient LED lighting, fully sprinklered, 3 overhead doors and mostly wide open space. The office layout is brand new and fit up with a conference room, 2-4 offices, break area/kitchenette and bathroom. This is ready to go space.