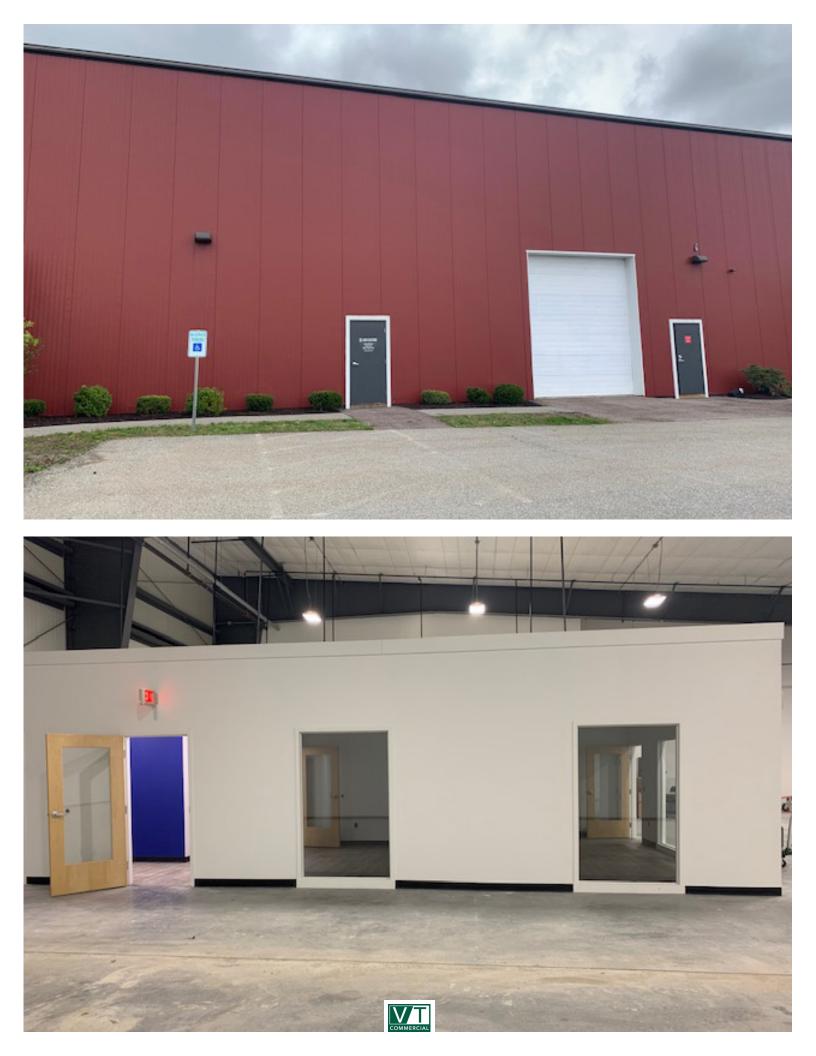

## **MILTON WAREHOUSE / SHOP SPACE**

384 Route 7, Milton, Vermont

VT Commercial is pleased to offer for lease this nicely fit up shop space. Complete with efficient LED lighting, fully sprinklered, 3 overhead doors and mostly wide open space. The office layout is brand new and fit up with a conference room, 2-4 offices, break area/kitchenette and bathroom. This is ready to go space.

SIZE: 17,333 SF PERMITTED USE: Warehouse / Storage / Shop PRICE: \$12.50/SF NNN (\$3.40/SF), plus gas, electricity and trash AVAILABLE: Immediately PARKING:

Some on site

**LOCATION:** 384 Route 7 in Milton