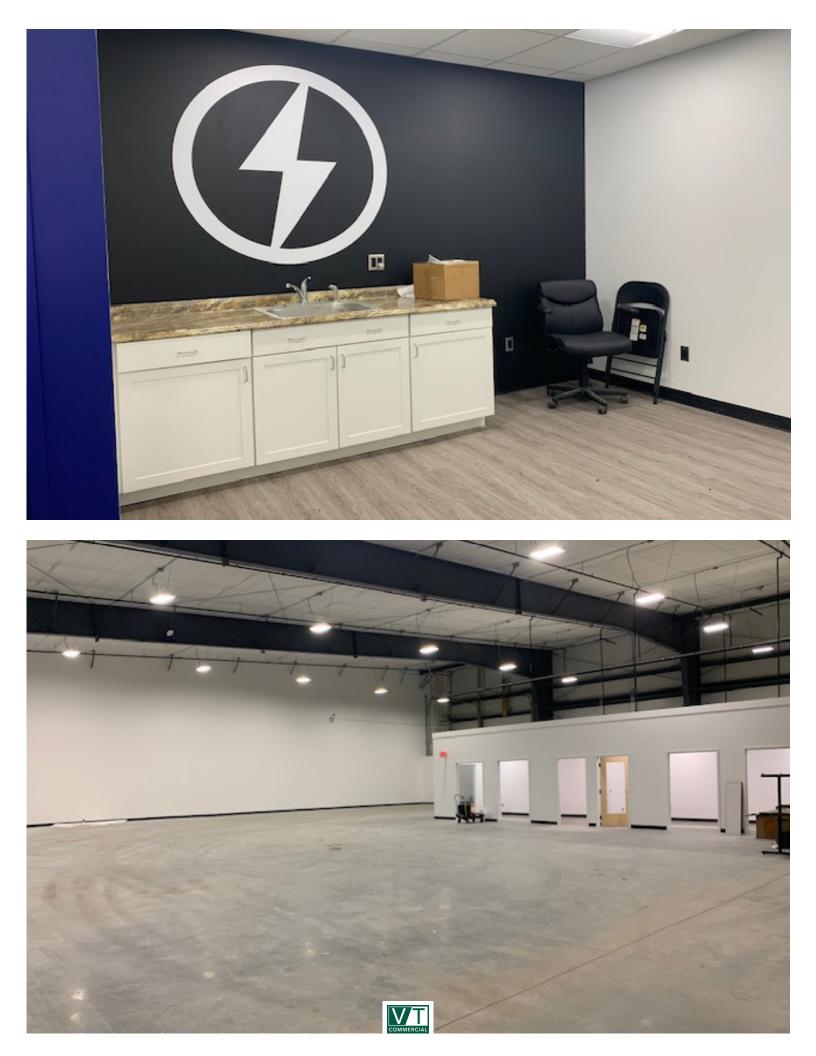

## **MILTON WAREHOUSE / SHOP SPACE**

384 Route 7, Milton, Vermont

VT Commercial is pleased to offer for lease this nicely fit up shop space. Complete with efficient LED lighting, fully sprinklered, 3 overhead doors and mostly wide open space. The office layout is brand new and fit up with a conference room, 2-4 offices, break area/kitchenette and bathroom. This is ready to go space.