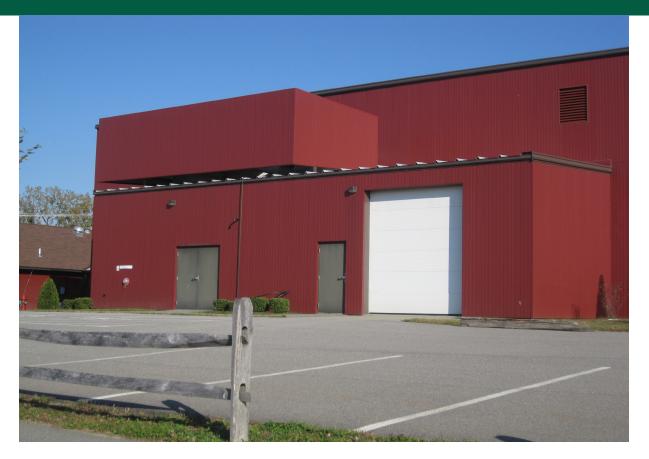

## **MILTON WAREHOUSE / SHOP SPACE**

384 Route 7, Milton, Vermont

VT Commercial is pleased to offer for lease this nicely fit up shop space. Complete with efficient LED lighting, fully sprinklered, 3 overhead doors and mostly wide open space. The office layout is brand new and fit up with a conference room, 2-4 offices, break area/kitchenette and bathroom. This is ready to go space.

SIZE: 17,333 SF PERMITTED USE: Warehouse / Storage / Shop PRICE: \$12.50/SF NNN (\$3.40/SF), plus gas, electricity and trash AVAILABLE: Immediately PARKING:

Some on site

**LOCATION:** 384 Route 7 in Milton