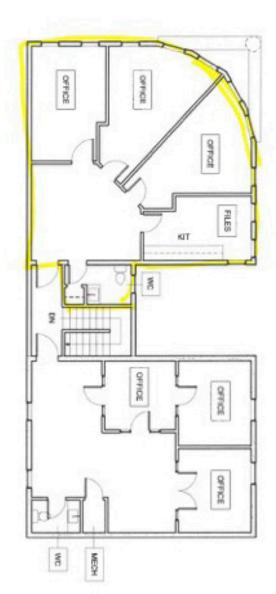

with awesome western views of the lake. Some eastern morning sun as well. Four rooms reception, and bathroom.

SIZE:

1,000 SF

USE:

Office

PRICE:

\$2,550 monthly plus dedicated gas and electric

AVAILABLE:

August 1st

**PARKING:** 

Street

LOCATION:

Waterfront District, Burlington

Information contained herein is believed to be accurate, but is not warranted. This is not a legally binding offer to sell or lease.



or more information, please contact:

LINDA I. LETOURNEAU

802-343-2107

linda@vtcommercial.com

208 FLYNN AVENUE, STUDIO 2i

**BURLINGTON, VT 05401** 

www.vtcommercial.com

NOT FOR CONSTRUCTION
- DRAWING FOR ILLUSTRATION PURPOSES ONLY
- CONTRACTOR TO VERIFY ALL DIMENSIONS PRIOR TO BEGINNING ANY WORK

## Third Floor Plan

Project: Stem Building - 172-176 Balbery Street