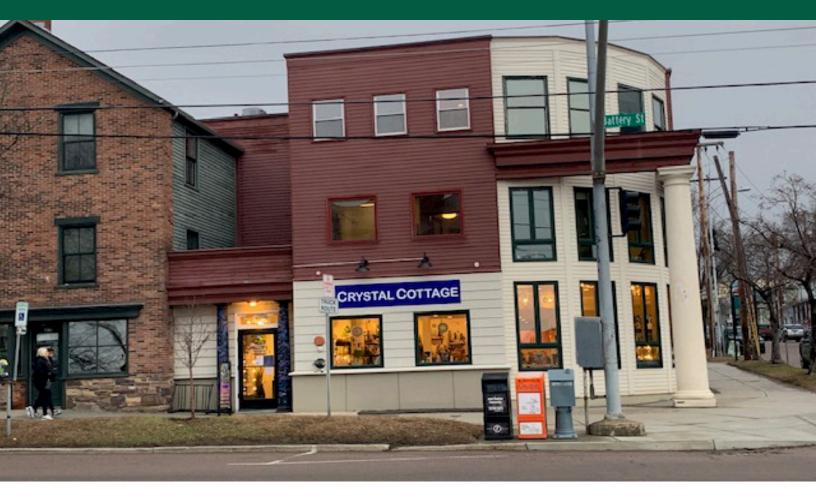

## WATERFRONT OFFICE SPACE

176 Battery Street, Top Floor, Burlington, VT

VT Commercial is pleased to offer to the market this top floor space at 176 Battery. Rounded corner space with awesome western views of the lake. Some eastern morning sun as well. Four rooms reception, and bathroom.

SIZE:

1,000 SF

USE:

Office

PRICE:

\$2,550 monthly plus dedicated gas and electric

AVAILABLE:

August 1st

**PARKING:** 

Street

LOCATION:

Waterfront District, Burlington

Information contained herein is believed to be accurate, but is not warranted. This is not a legally binding offer to sell or lease.

or more information, please contact:

LINDA I. LETOURNEAU

802-343-2107

linda@vtcommercial.com

208 FLYNN AVENUE, STUDIO 2i

**BURLINGTON, VT 05401** 

www.vtcommercial.com

NOT FOR CONSTRUCTION
- DRAWING FOR ILLUSTRATION PURPOSES ONLY
- CONTRACTOR TO VERIFY ALL DIMENSIONS PRIOR TO BEGINNING ANY WORK