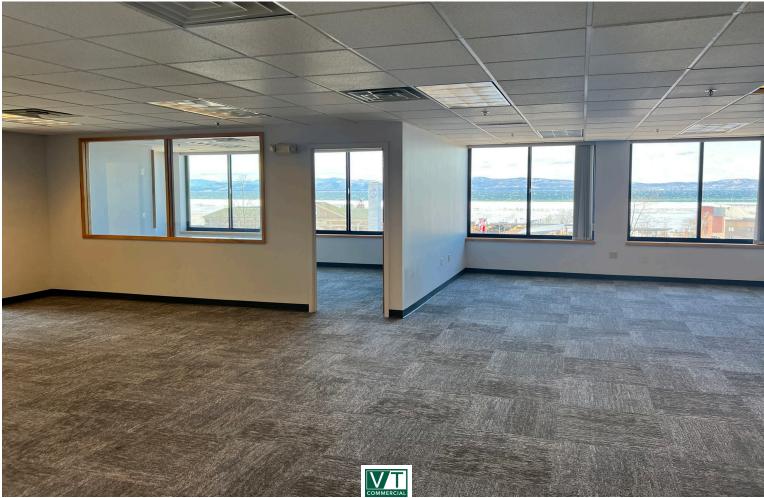

## **BEAUTIFUL, SUNNY SPACE WITH INCREDIBLE LAKE VIEWS!**

30 Main Street, Suite 310, Burlington, Vermont

Beautiful sunny office space located on the corner of Main Street and Battery Street in Burlington's Waterfront District. Layout is a mix of a few private offices, a large conference room, kitchen and break room, production room, bullpen area and reception. Unobstructed lake views, secure building, professional layout and services nearby.

SIZE: 2,226 +/- SF USE: General office, medical, service retail

**PRICE:** \$18.50/SF, NNN (\$9.24/SF; Electricity \$1.87/SF), Gas included **AVAILABLE:** Immediately

**PARKING:** On-site in attached garage for monthly fee