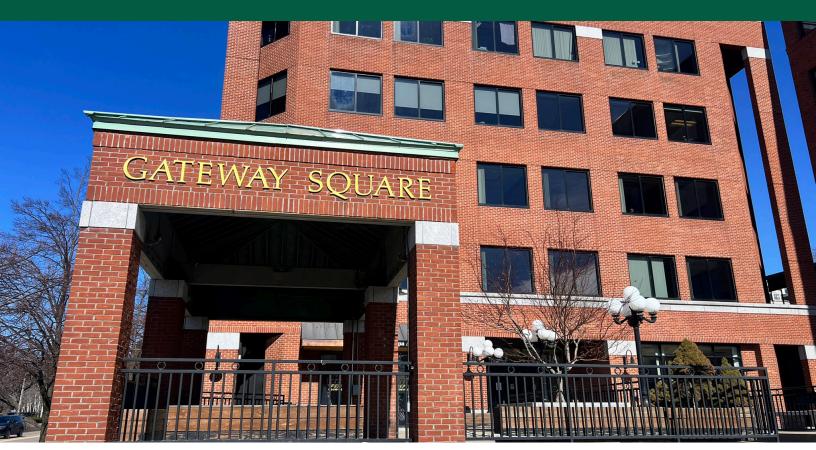

## **BEAUTIFUL, SUNNY SPACE WITH INCREDIBLE LAKE VIEWS!**

30 Main Street, Suite 310, Burlington, Vermont

Beautiful sunny office space located on the corner of Main Street and Battery Street in Burlington's Waterfront District. Layout is a mix of a few private offices, a large conference room, kitchen and break room, production room, bullpen area and reception. Unobstructed lake views, secure building, professional layout and services nearby.