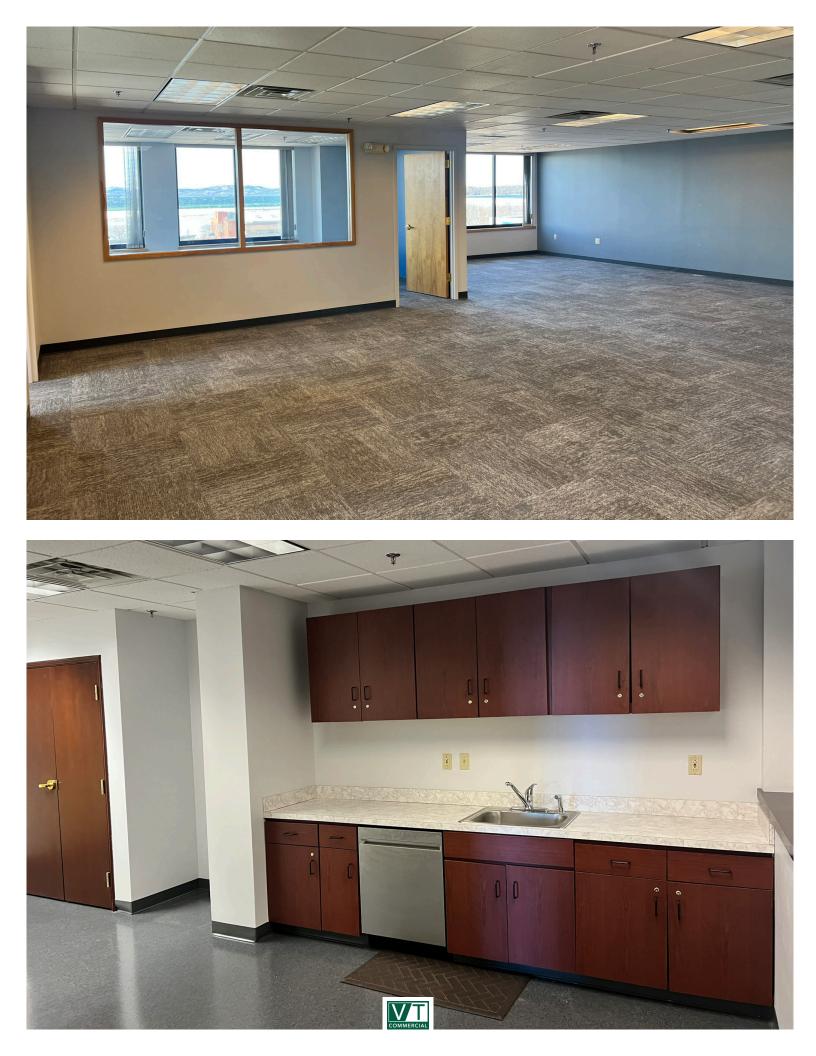

## **BEAUTIFUL, SUNNY SPACE WITH INCREDIBLE LAKE VIEWS!**

30 Main Street, Suite 310, Burlington, Vermont

Beautiful sunny office space located on the corner of Main Street and Battery Street in Burlington's Waterfront District. Layout is a mix of a few private offices, a large conference room, kitchen and break room, production room, bullpen area and reception. Unobstructed lake views, secure building, professional layout and services nearby.

SIZE: 2,226 +/- SF USE: General office, medical, service retail

**PRICE:** \$18.50/SF, NNN (\$9.24/SF; Electricity \$1.87/SF), Gas included **AVAILABLE:** Immediately

**PARKING:** On-site in attached garage for monthly fee