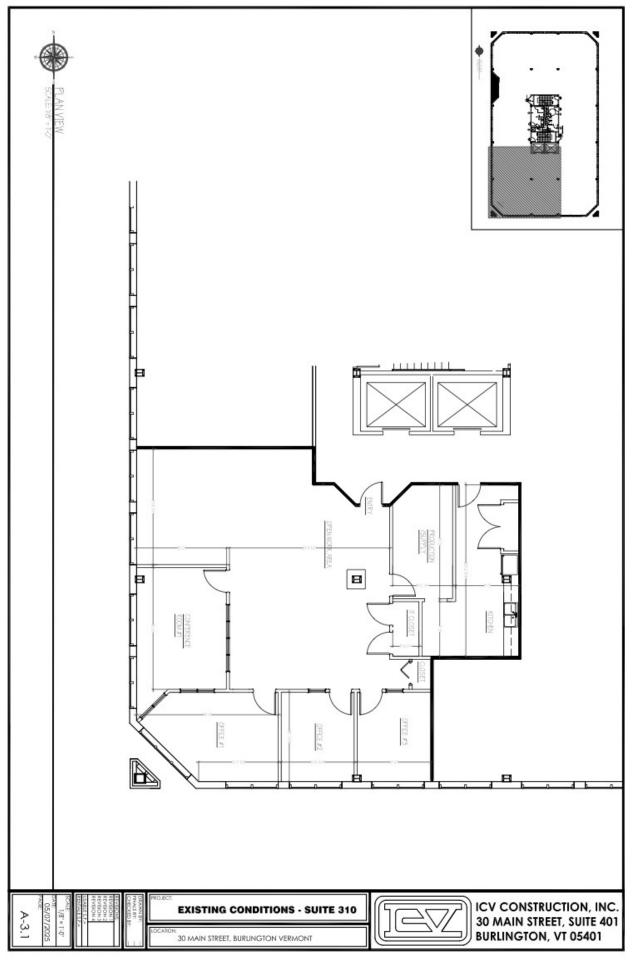

## **BEAUTIFUL, SUNNY SPACE WITH INCREDIBLE LAKE VIEWS!**

30 Main Street, Suite 310, Burlington, Vermont

Beautiful sunny office space located on the corner of Main Street and Battery Street in Burlington's Waterfront District. Layout is a mix of a few private offices, a large conference room, kitchen and break room, production room, bullpen area and reception. Unobstructed lake views, secure building, professional layout and services nearby.