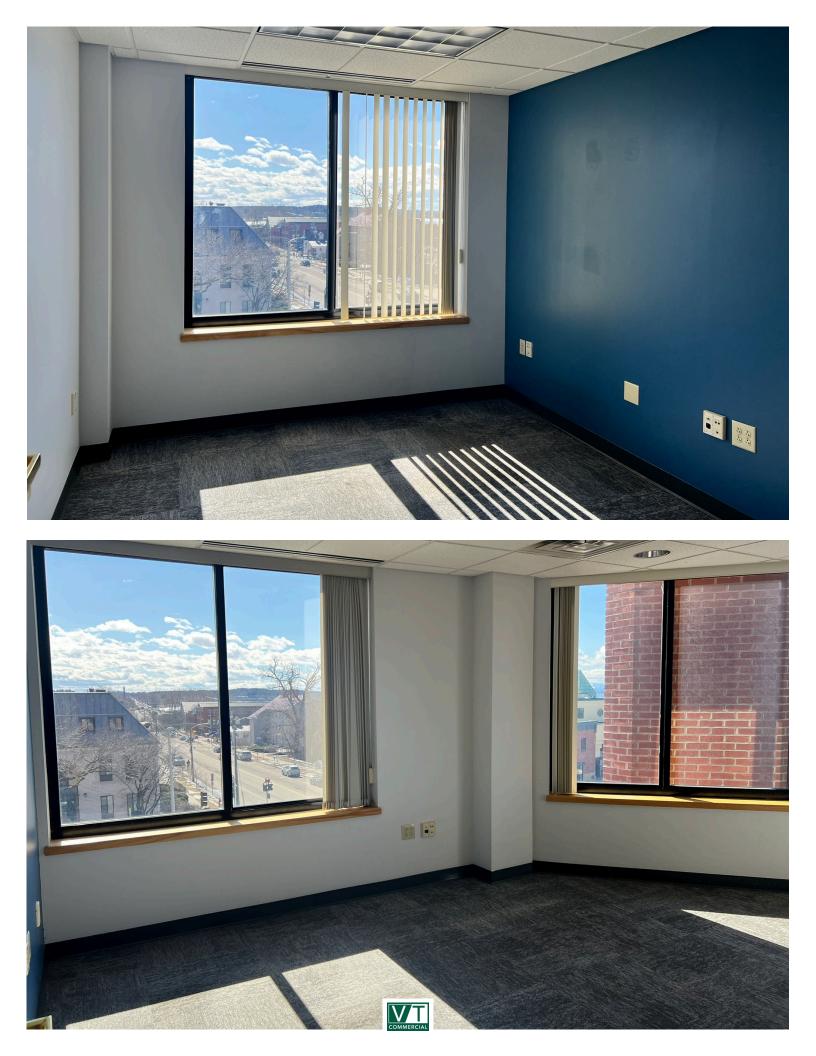

## **BEAUTIFUL, SUNNY SPACE WITH INCREDIBLE LAKE VIEWS!**

30 Main Street, Suite 310, Burlington, Vermont

Beautiful sunny office space located on the corner of Main Street and Battery Street in Burlington's Waterfront District. Layout is a mix of a few private offices, a large conference room, kitchen and break room, production room, bullpen area and reception. Unobstructed lake views, secure building, professional layout and services nearby.

SIZE: 2,226 +/- SF USE: General office, medical, service retail

**PRICE:** \$18.50/SF, NNN (\$9.24/SF; Electricity \$1.87/SF), Gas included **AVAILABLE:** Immediately

**PARKING:** On-site in attached garage for monthly fee