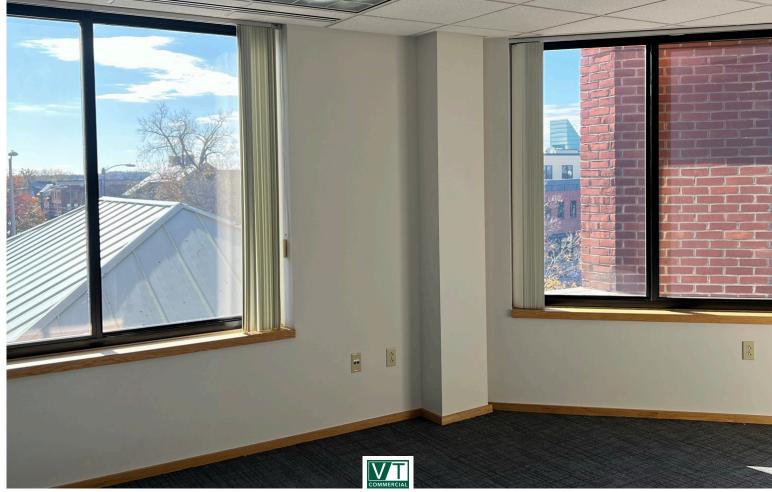

## **INCREDIBLE OFFICE WITH LAKE VIEWS AT 30 MAIN STREET!**

30 Main Street, Suite 210, Burlington, Vermont

Situated on the corner of Main and Battery Streets, 30 Main St. is a 6 story – 58,700 sf Class A commercial building that is part of the Gateway Square complex. Offering a mix of office / retail / spa spaces, the complex provides an attached 324 vehicle three-story parking garage available for tenants and customers alike. Each level of the building offers amazing west-facing Lake and Adirondack views. The building's entrance is complemented by a beautiful gazebo style patio. This suite offers amazing views, a great layout, and is located in one of Downtown Burlington's nicest buildings. Call now for a showing!