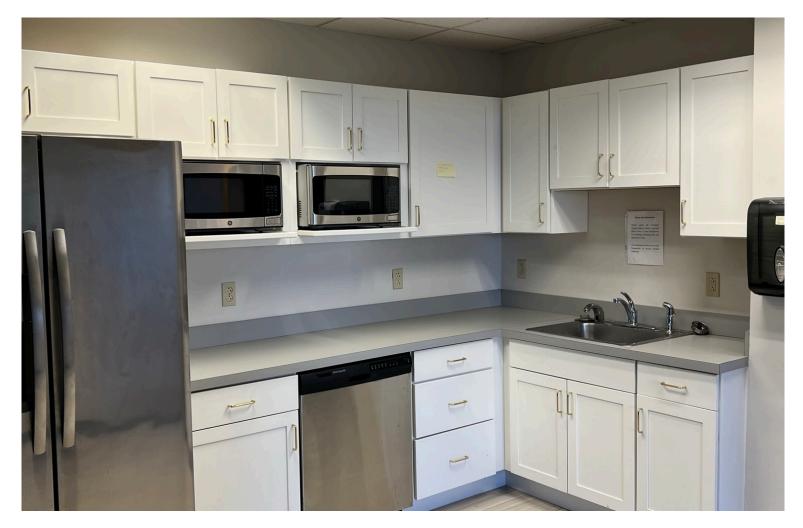

## **INCREDIBLE OFFICE WITH LAKE VIEWS AT 30 MAIN STREET!**

30 Main Street, Suite 210, Burlington, Vermont

Situated on the corner of Main and Battery Streets, 30 Main St. is a 6 story – 58,700 sf Class A commercial building that is part of the Gateway Square complex. Offering a mix of office / retail / spa spaces, the complex provides an attached 324 vehicle three-story parking garage available for tenants and customers alike. Each level of the building offers amazing west-facing Lake and Adirondack views. The building's entrance is complemented by a beautiful gazebo style patio. This suite offers amazing views, a great layout, and is located in one of Downtown Burlington's nicest buildings. Call now for a showing!