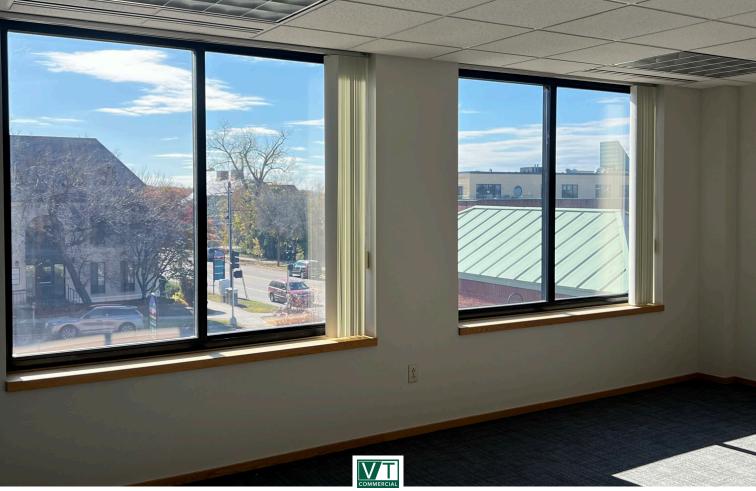

## **INCREDIBLE OFFICE WITH LAKE VIEWS AT 30 MAIN STREET!**

30 Main Street, Suite 210, Burlington, Vermont

Situated on the corner of Main and Battery Streets, 30 Main St. is a 6 story – 58,700 sf Class A commercial building that is part of the Gateway Square complex. Offering a mix of office / retail / spa spaces, the complex provides an attached 324 vehicle three-story parking garage available for tenants and customers alike. Each level of the building offers amazing west-facing Lake and Adirondack views. The building's entrance is complemented by a beautiful gazebo style patio. This suite offers amazing views, a great layout, and is located in one of Downtown Burlington's nicest buildings. Call now for a showing!