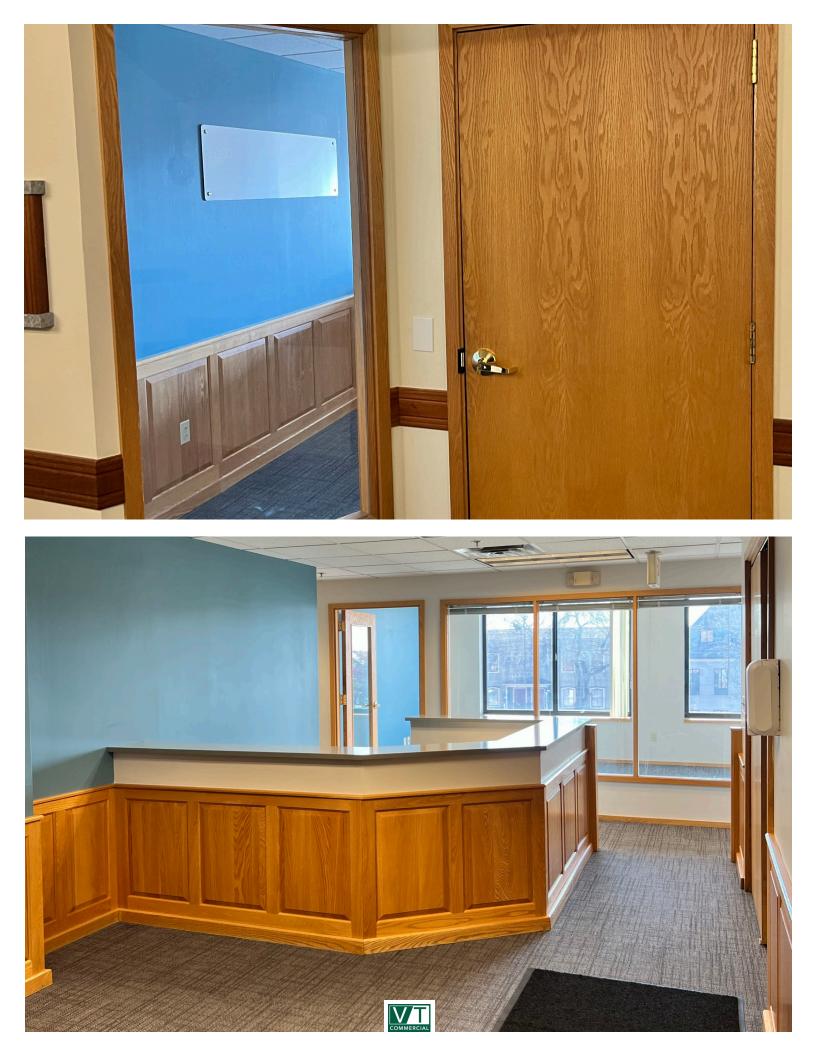

SIZE: 3,766 +/- SF USE: Office, medical, service retail PRICE:

\$18.50/SF, NNN (\$9.24/SF; Electricity \$1.87/SF), Gas included

**AVAILABLE:** Immediately

**PARKING:** On-site in attached garage for monthly fee