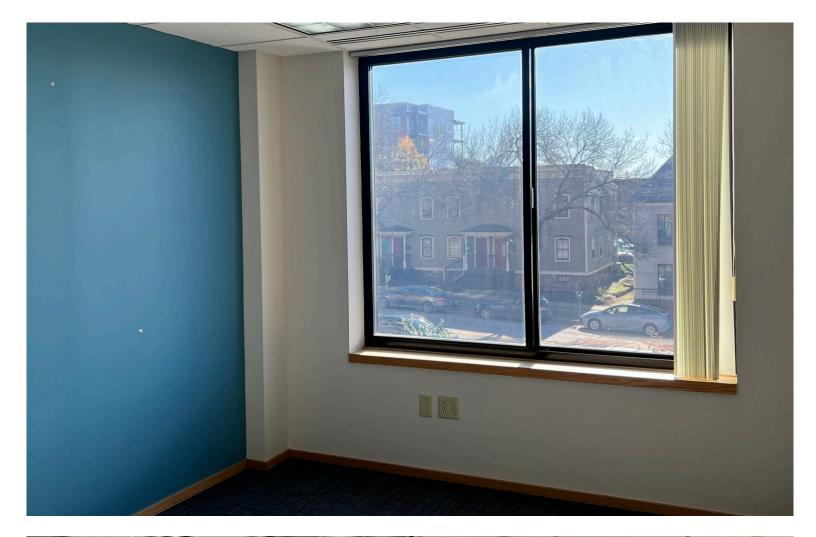

## **INCREDIBLE OFFICE WITH LAKE VIEWS AT 30 MAIN STREET!**

30 Main Street, Suite 210, Burlington, Vermont

Situated on the corner of Main and Battery Streets, 30 Main St. is a 6 story – 58,700 sf Class A commercial building that is part of the Gateway Square complex. Offering a mix of office / retail / spa spaces, the complex provides an attached 324 vehicle three-story parking garage available for tenants and customers alike. Each level of the building offers amazing west-facing Lake and Adirondack views. The building's entrance is complemented by a beautiful gazebo style patio. This suite offers amazing views, a great layout, and is located in one of Downtown Burlington's nicest buildings. Call now for a showing!