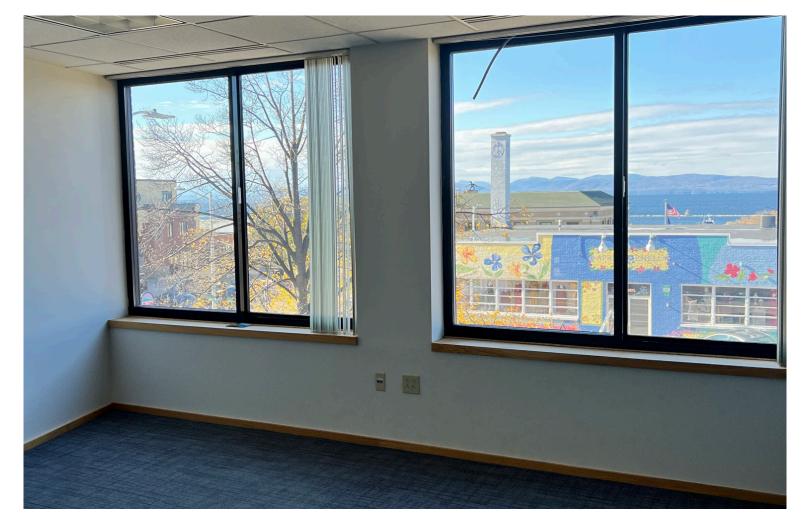

## **INCREDIBLE OFFICE WITH LAKE VIEWS AT 30 MAIN STREET!**

30 Main Street, Suite 210, Burlington, Vermont

Situated on the corner of Main and Battery Streets, 30 Main St. is a 6 story – 58,700 sf Class A commercial building that is part of the Gateway Square complex. Offering a mix of office / retail / spa spaces, the complex provides an attached 324 vehicle three-story parking garage available for tenants and customers alike. Each level of the building offers amazing west-facing Lake and Adirondack views. The building's entrance is complemented by a beautiful gazebo style patio. This suite offers amazing views, a great layout, and is located in one of Downtown Burlington's nicest buildings. Call now for a showing!