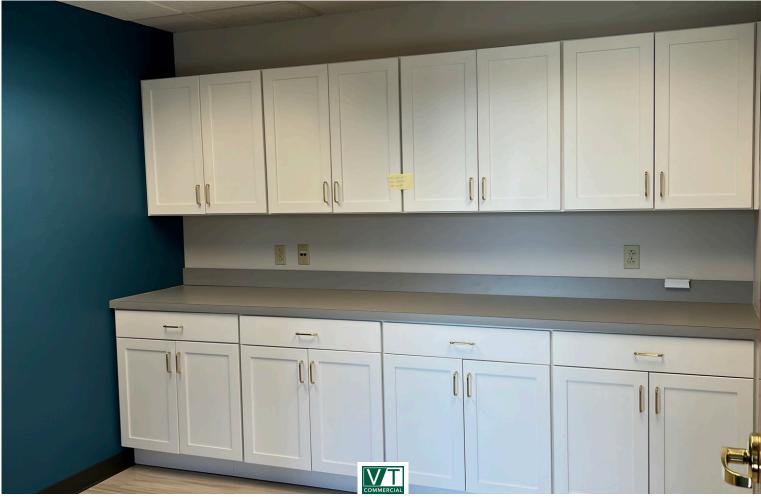

## **INCREDIBLE OFFICE WITH LAKE VIEWS AT 30 MAIN STREET!**

30 Main Street, Suite 210, Burlington, Vermont

Situated on the corner of Main and Battery Streets, 30 Main St. is a 6 story – 58,700 sf Class A commercial building that is part of the Gateway Square complex. Offering a mix of office / retail / spa spaces, the complex provides an attached 324 vehicle three-story parking garage available for tenants and customers alike. Each level of the building offers amazing west-facing Lake and Adirondack views. The building's entrance is complemented by a beautiful gazebo style patio. This suite offers amazing views, a great layout, and is located in one of Downtown Burlington's nicest buildings. Call now for a showing!