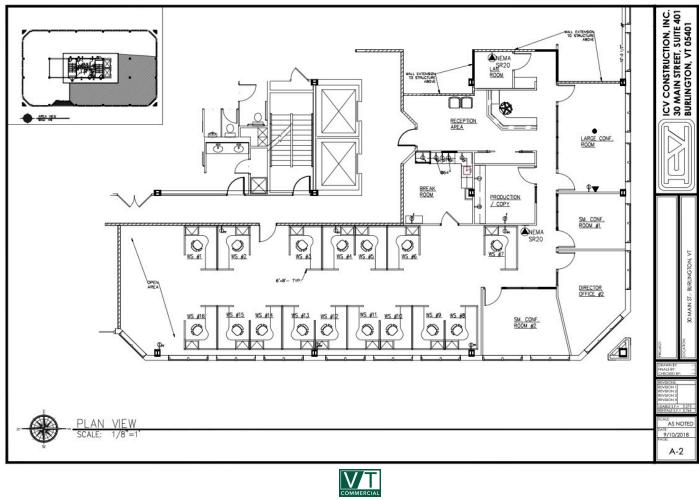

SIZE: 3,766 +/- SF USE: Office, medical, service retail PRICE:

\$18.50/SF, NNN (\$9.24/SF; Electricity \$1.87/SF), Gas included

**AVAILABLE:** Immediately

**PARKING:** On-site in attached garage for monthly fee