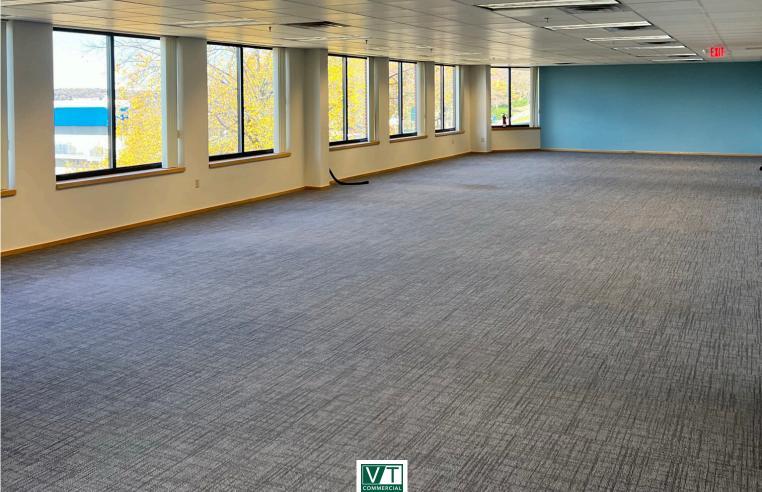

## **INCREDIBLE OFFICE WITH LAKE VIEWS AT 30 MAIN STREET!**

30 Main Street, Suite 210, Burlington, Vermont

Situated on the corner of Main and Battery Streets, 30 Main St. is a 6 story – 58,700 sf Class A commercial building that is part of the Gateway Square complex. Offering a mix of office / retail / spa spaces, the complex provides an attached 324 vehicle three-story parking garage available for tenants and customers alike. Each level of the building offers amazing west-facing Lake and Adirondack views. The building's entrance is complemented by a beautiful gazebo style patio. This suite offers amazing views, a great layout, and is located in one of Downtown Burlington's nicest buildings. Call now for a showing!

SIZE: 3,766 +/- SF USE: Office, medical, service retail PRICE:

\$18.50/SF, NNN (\$9.24/SF; Electricity \$1.87/SF), Gas included

**AVAILABLE:** Immediately

**PARKING:** On-site in attached garage for monthly fee