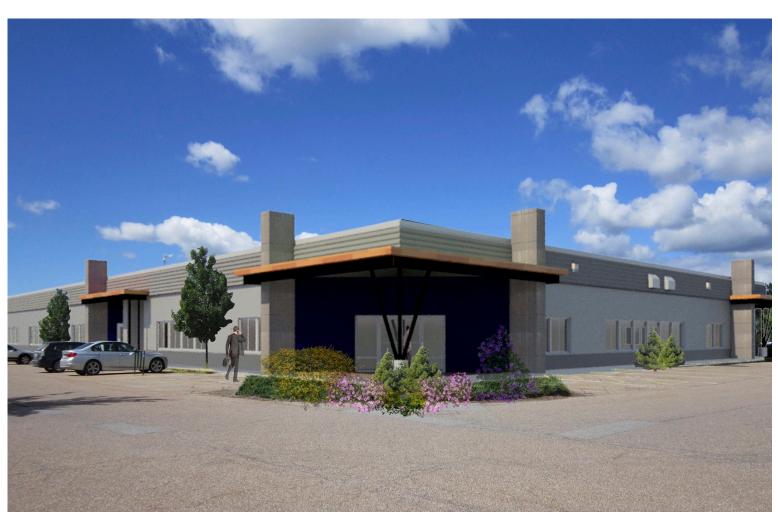

## FLEX BUILDING - OFFICE / R&D / LIGHT INDUSTRIAL / TECHNOLOGY

21 Gregory Drive, Suite 140, South Burlington, VT

Great South Burlington corner location close to downtown Burlington, I-89 and the airport. This flexible / office / light industrial building offers suites from 1,700 +/- SF to 5,800 +/- SF. The building offers prominent signage, ample surface parking. Ideal for R&D, Tech, or Engineering. Landlord's in house construction and design team can customize each space for individual tenant's needs.

**PARKING:** 

Ample, on-site

LOCATION:

Corner of Gregory Drive & Kimball Ave.

Information contained herein is believed to be accurate, but is not warranted. This is not a legally binding offer to sell or lease.