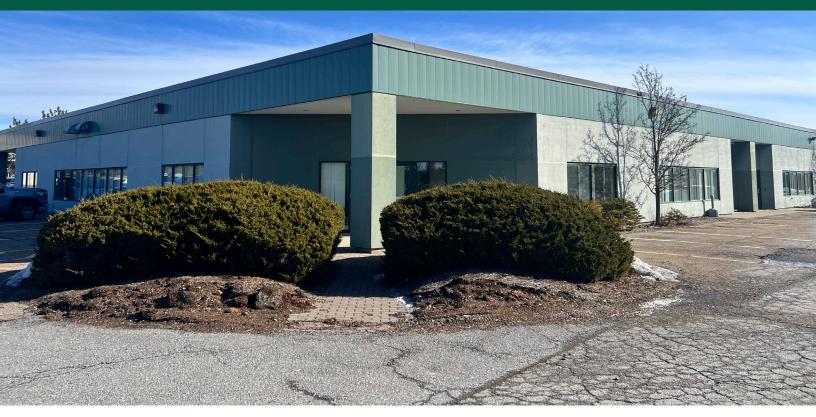

## FLEX BUILDING - OFFICE / R&D / LIGHT INDUSTRIAL / TECHNOLOGY

21 Gregory Drive, Suite 140, South Burlington, VT

Great South Burlington corner location close to downtown Burlington, I-89 and the airport. This flexible / office / light industrial building offers suites from 1,700 +/- SF to 5,800 +/- SF. The building offers prominent signage, ample surface parking. Ideal for R&D, Tech, or Engineering. Landlord's in house construction and design team can customize each space for individual tenant's needs.

SIZE:

4,541 SF

USF

Office, mfg, retail, service retail, medical, veterinary, R&D

PRICE:

\$13.50/SF, NNN (\$5.55/SF; electricity @ \$1.19/SF)

AVAILABLE:

**Immediately** 

**PARKING:** 

Ample, on-site

LOCATION:

Corner of Gregory Drive & Kimball Ave.

Information contained herein is believed to be accurate, but is not warranted. This is not a legally binding offer to sell or lease.