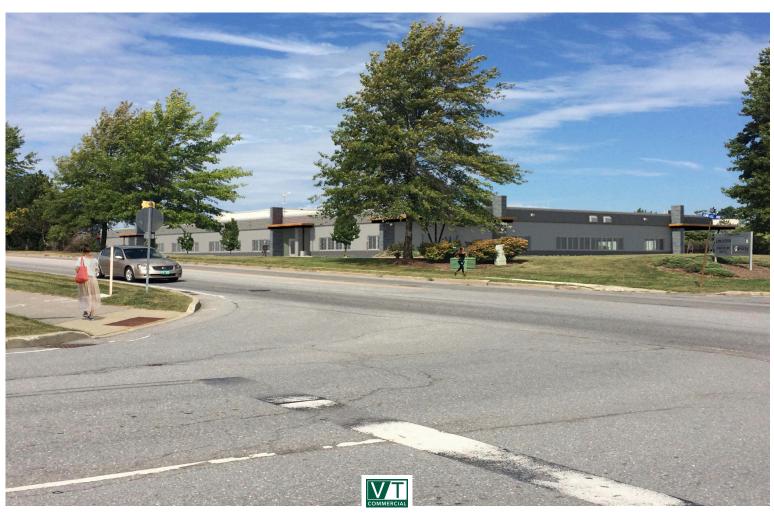

## FLEX BUILDING - OFFICE / R&D / LIGHT INDUSTRIAL / TECHNOLOGY

21 Gregory Drive, Suite 140, South Burlington, VT

Great South Burlington corner location close to downtown Burlington, I-89 and the airport. This flexible / office / light industrial building offers suites from 1,700 +/- SF to 5,800 +/- SF. The building offers prominent signage, ample surface parking. Ideal for R&D, Tech, or Engineering. Landlord's in house construction and design team can customize each space for individual tenant's needs.

**PARKING:** 

Ample, on-site

LOCATION:

Corner of Gregory Drive & Kimball Ave.

Information contained herein is believed to be accurate, but is not warranted. This is not a legally binding offer to sell or lease.