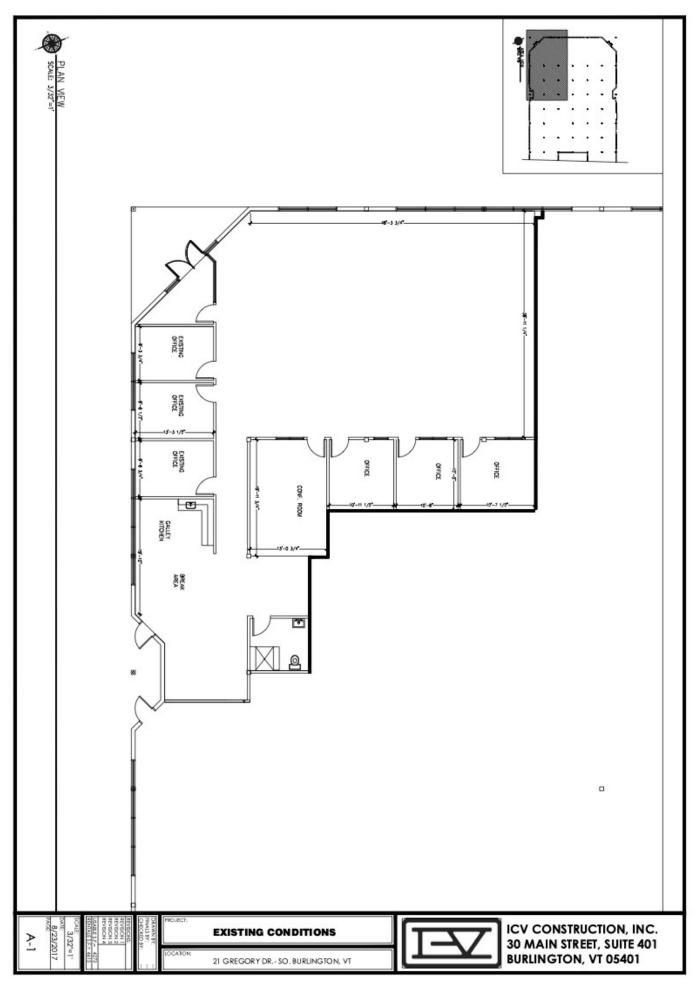

## FLEX BUILDING - OFFICE / R&D / LIGHT INDUSTRIAL / TECHNOLOGY

21 Gregory Drive, Suite 140, South Burlington, VT

Great South Burlington corner location close to downtown Burlington, I-89 and the airport. This flexible / office / light industrial building offers suites from 1,700 +/- SF to 5,800 +/- SF. The building offers prominent signage, ample surface parking. Ideal for R&D, Tech, or Engineering. Landlord's in house construction and design team can customize each space for individual tenant's needs.

SIZE:

4,541 SF

USF

Office, mfg, retail, service retail, medical, veterinary, R&D

PRICE:

\$13.50/SF, NNN (\$5.55/SF; electricity @ \$1.19/SF)

AVAILABLE:

**Immediately** 