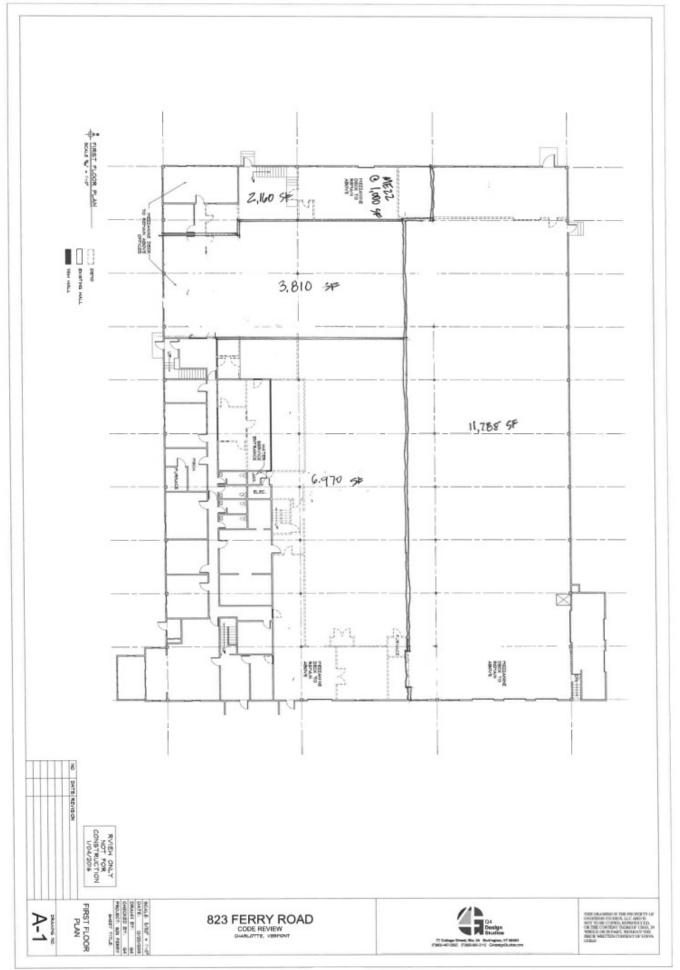

## CHARLOTTE HIGH BAY WAREHOUSE FLEX SPACE

823 Ferry Road, Charlotte, VT

Uniquely located Charlotte warehouse has been home to many successful businesses over the years. The available space includes 5 docks and 1 at grade overhead door, as well as approximately 6,000 SF of office space on 2 floors. The wall height is roughly 19' with a clearance of 23' at the highest pitch of the roof. Please contact us today for more information or a tour of the property.

SIZE:

7,000-35,000 +/- SF

USE:

INDUSTRIAL/FLEX/OFFICE

PRICE:

\$8/SF NNN (NNN Estimated at \$2.85/SF)

AVAILABLE:

Immediately