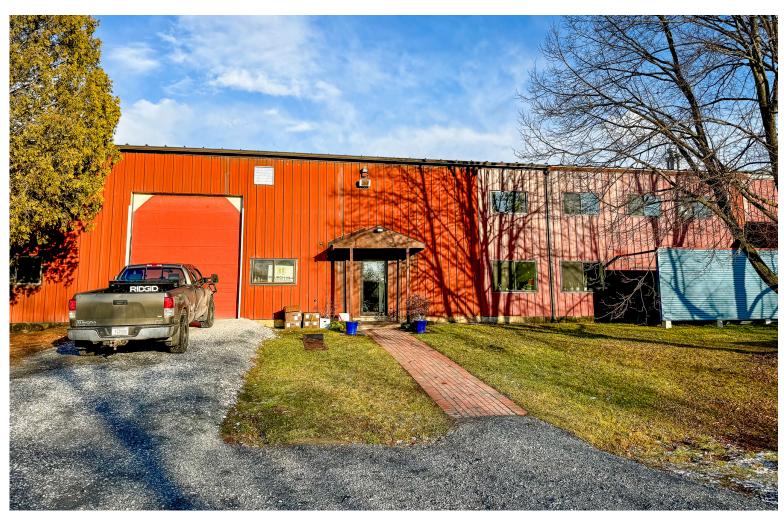

## CHARLOTTE HIGH BAY WAREHOUSE FLEX SPACE

823 Ferry Road, Charlotte, VT

Uniquely located Charlotte warehouse has been home to many successful businesses over the years. The available space includes 5 docks and 1 at grade overhead door, as well as approximately 6,000 SF of office space on 2 floors. The wall height is roughly 19' with a clearance of 23' at the highest pitch of the roof. Please contact us today for more information or a tour of the property.