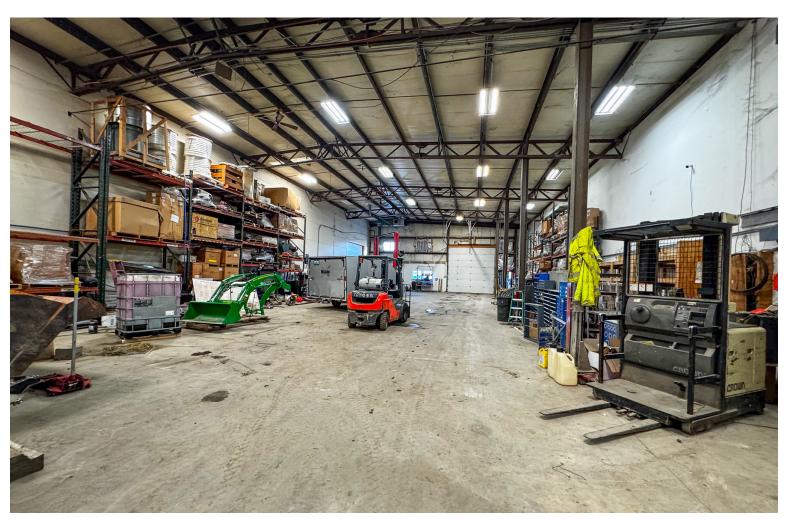

## CHARLOTTE HIGH BAY WAREHOUSE FLEX SPACE

823 Ferry Road, Charlotte, VT

Uniquely located Charlotte warehouse has been home to many successful businesses over the years. The available space includes 5 docks and 1 at grade overhead door, as well as approximately 6,000 SF of office space on 2 floors. The wall height is roughly 19' with a clearance of 23' at the highest pitch of the roof. Please contact us today for more information or a tour of the property.