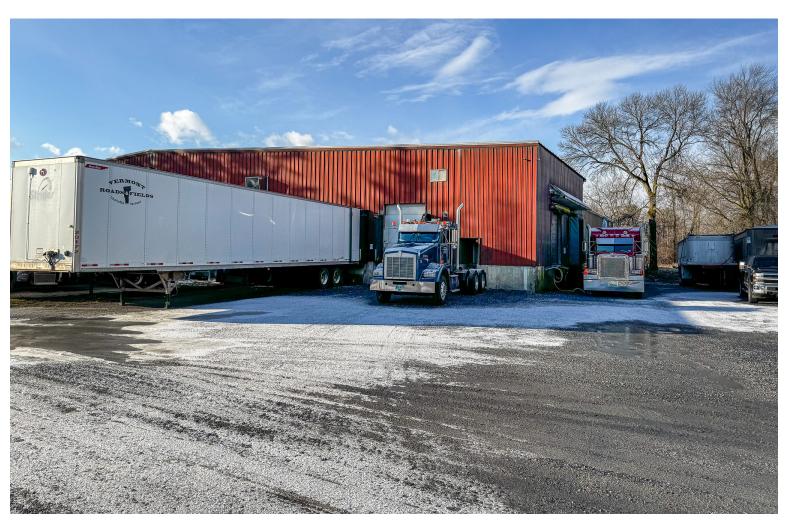

## CHARLOTTE HIGH BAY WAREHOUSE FLEX SPACE

823 Ferry Road, Charlotte, VT

Uniquely located Charlotte warehouse has been home to many successful businesses over the years. The available space includes 5 docks and 1 at grade overhead door, as well as approximately 6,000 SF of office space on 2 floors. The wall height is roughly 19' with a clearance of 23' at the highest pitch of the roof. Please contact us today for more information or a tour of the property.