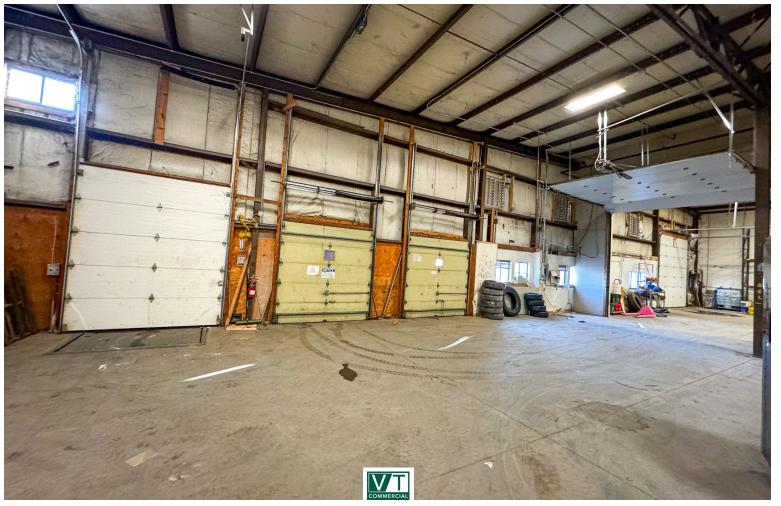

## CHARLOTTE HIGH BAY WAREHOUSE FLEX SPACE

823 Ferry Road, Charlotte, VT

Uniquely located Charlotte warehouse has been home to many successful businesses over the years. The available space includes 5 docks and 1 at grade overhead door, as well as approximately 6,000 SF of office space on 2 floors. The wall height is roughly 19' with a clearance of 23' at the highest pitch of the roof. Please contact us today for more information or a tour of the property.