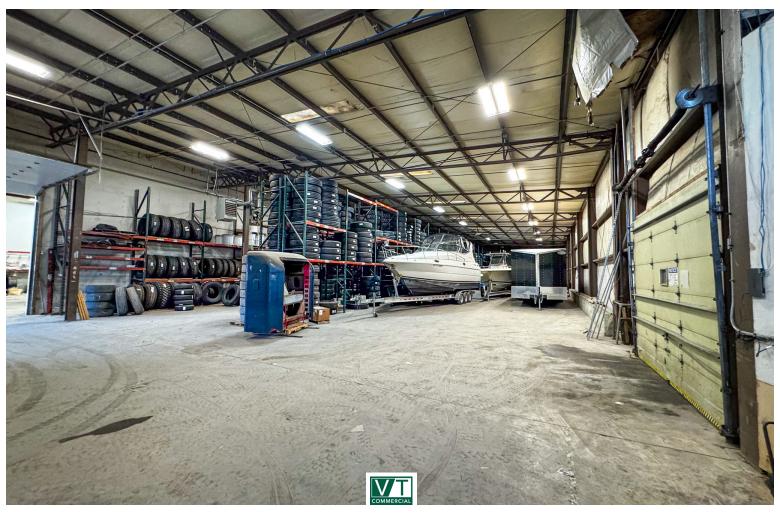

## CHARLOTTE HIGH BAY WAREHOUSE FLEX SPACE

823 Ferry Road, Charlotte, VT

Uniquely located Charlotte warehouse has been home to many successful businesses over the years. The available space includes 5 docks and 1 at grade overhead door, as well as approximately 6,000 SF of office space on 2 floors. The wall height is roughly 19' with a clearance of 23' at the highest pitch of the roof. Please contact us today for more information or a tour of the property.