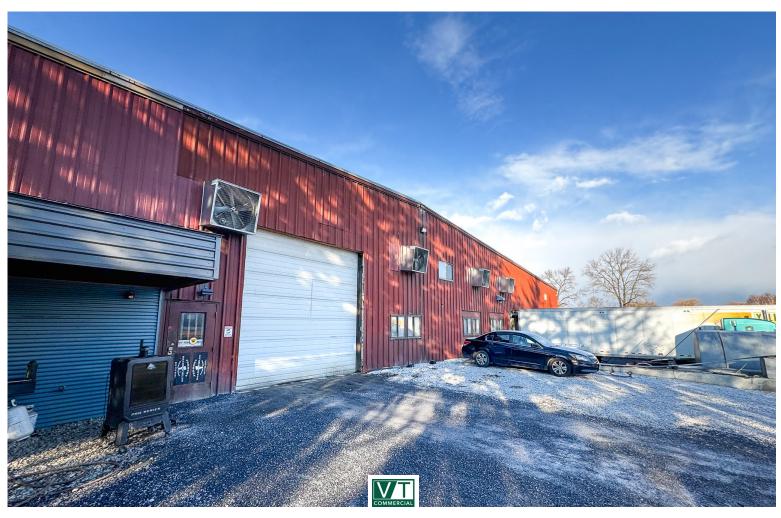

## CHARLOTTE HIGH BAY WAREHOUSE FLEX SPACE

823 Ferry Road, Charlotte, VT

Uniquely located Charlotte warehouse has been home to many successful businesses over the years. The available space includes 5 docks and 1 at grade overhead door, as well as approximately 6,000 SF of office space on 2 floors. The wall height is roughly 19' with a clearance of 23' at the highest pitch of the roof. Please contact us today for more information or a tour of the property.