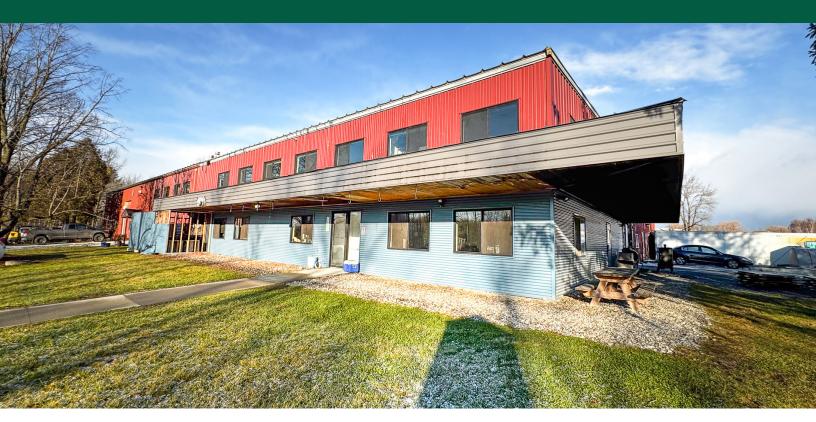

## CHARLOTTE HIGH BAY WAREHOUSE FLEX SPACE

823 Ferry Road, Charlotte, VT

Uniquely located Charlotte warehouse has been home to many successful businesses over the years. The available space includes 5 docks and 1 at grade overhead door, as well as approximately 6,000 SF of office space on 2 floors. The wall height is roughly 19' with a clearance of 23' at the highest pitch of the roof. Please contact us today for more information or a tour of the property.

SIZE:

7,000-35,000 +/- SF

USE:

INDUSTRIAL/FLEX/OFFICE

PRICE:

\$8/SF NNN (NNN Estimated at \$2.85/SF)

AVAILABLE:

Immediately