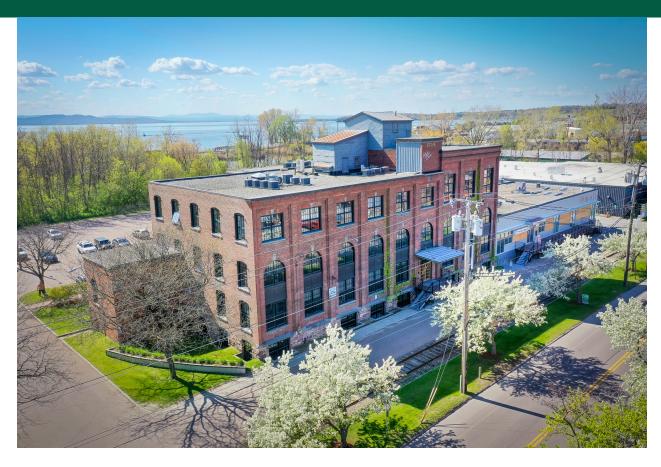

## **END CAP LOCATION**

431 Pine Street, Suite 101, Burlington, VT

VT Commercial is pleased to offer this first floor office suite. End cap location that has potential for a dedicated outside entrance. This suite's layout is a big room with high ceilings, open area, one office and kitchenette. Currently carpet flooring, windows that open and exposed hvac.

SIZE: AVAILABLE: 1,387 SF Now

**ZONING:** PARKING: Office On site

PRICE: LOCATION:

\$18/SF NNN \$7 plus your own meter for gas & electric Pine Street, Burlington

Information contained herein is believed to be accurate, but is not warranted. This is not a legally binding offer to sell or lease.