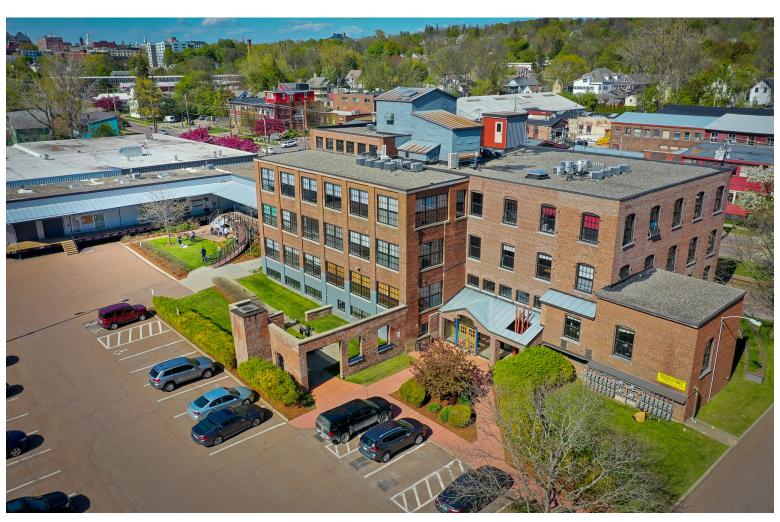

## **END CAP LOCATION**

431 Pine Street, Suite 101, Burlington, VT

VT Commercial is pleased to offer this first floor office suite. End cap location that has potential for a dedicated outside entrance. This suite's layout is a big room with high ceilings, open area, one office and kitchenette. Currently carpet flooring, windows that open and exposed hvac.

SIZE: AVAILABLE: 1,387 SF Now

**ZONING:** PARKING: Office On site

PRICE: LOCATION:

\$18/SF NNN \$7 plus your own meter for gas & electric Pine Street, Burlington

Information contained herein is believed to be accurate, but is not warranted. This is not a legally binding offer to sell or lease.