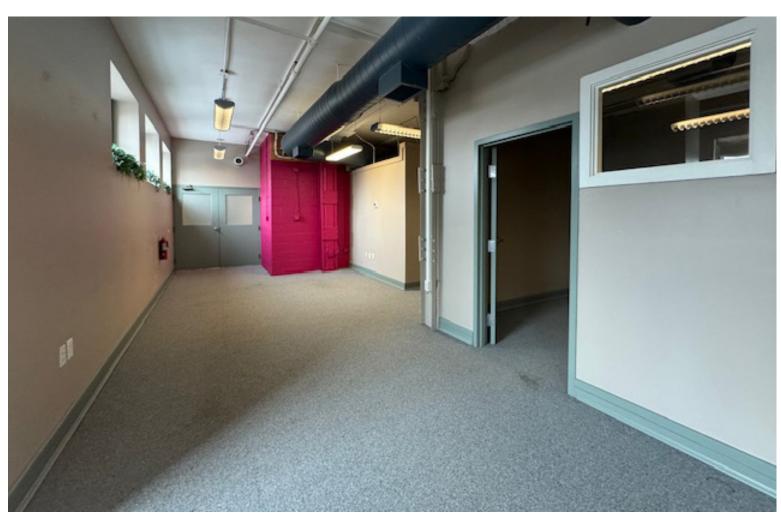

## **END CAP LOCATION**

431 Pine Street, Suite 101, Burlington, VT

VT Commercial is pleased to offer this first floor office suite. End cap location that has potential for a dedicated outside entrance. This suite's layout is a big room with high ceilings, open area, one office and kitchenette. Currently carpet flooring, windows that open and exposed hvac.