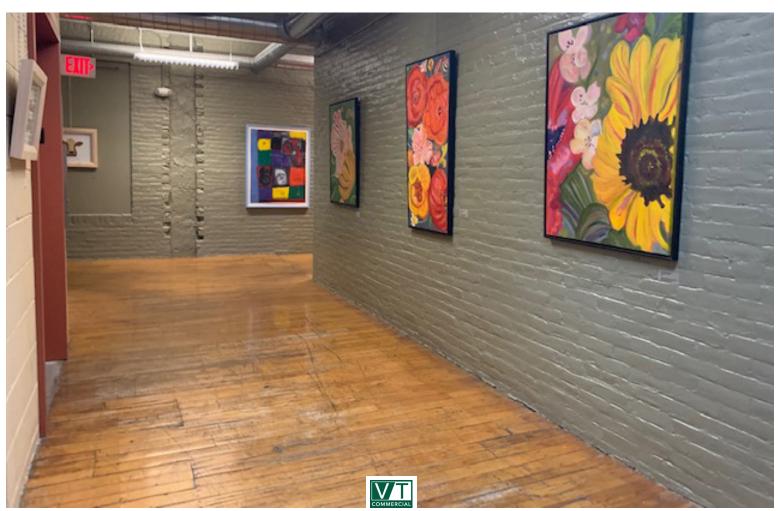

## **END CAP LOCATION**

431 Pine Street, Suite 101, Burlington, VT

VT Commercial is pleased to offer this first floor office suite. End cap location that has potential for a dedicated outside entrance. This suite's layout is a big room with high ceilings, open area, one office and kitchenette. Currently carpet flooring, windows that open and exposed hvac.