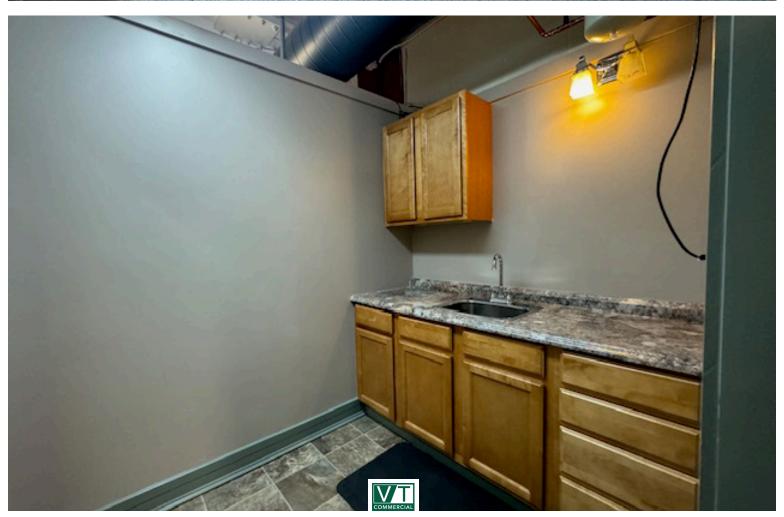

## **END CAP LOCATION**

431 Pine Street, Suite 101, Burlington, VT

VT Commercial is pleased to offer this first floor office suite. End cap location that has potential for a dedicated outside entrance. This suite's layout is a big room with high ceilings, open area, one office and kitchenette. Currently carpet flooring, windows that open and exposed hvac.