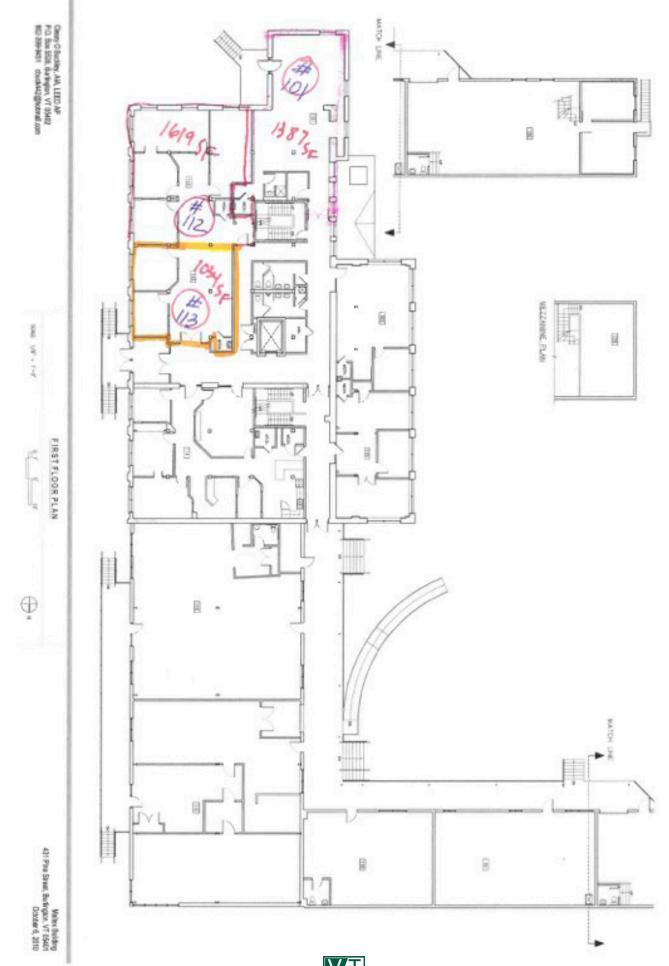

SIZE: AVAILABLE: 1,387 SF Now

**ZONING:** PARKING: Office On site

PRICE: LOCATION:

\$18/SF NNN \$7 plus your own meter for gas & electric Pine Street, Burlington

Information contained herein is believed to be accurate, but is not warranted. This is not a legally binding offer to sell or lease.