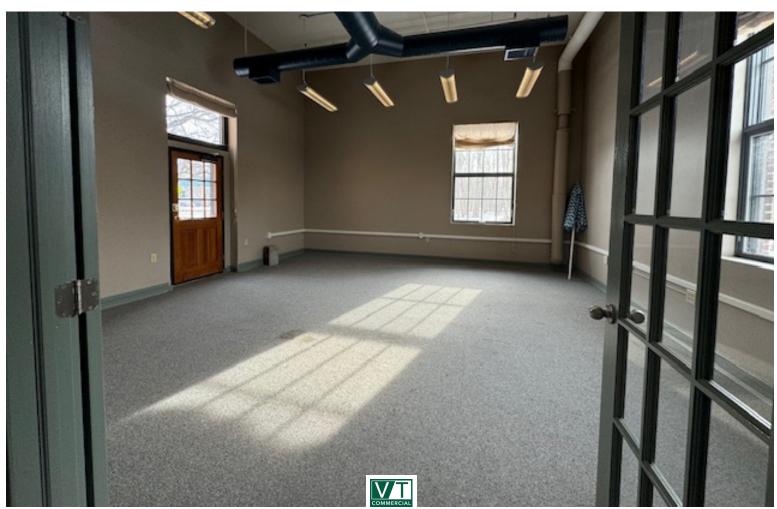

## **END CAP LOCATION**

431 Pine Street, Suite 101, Burlington, VT

VT Commercial is pleased to offer this first floor office suite. End cap location that has potential for a dedicated outside entrance. This suite's layout is a big room with high ceilings, open area, one office and kitchenette. Currently carpet flooring, windows that open and exposed hvac.