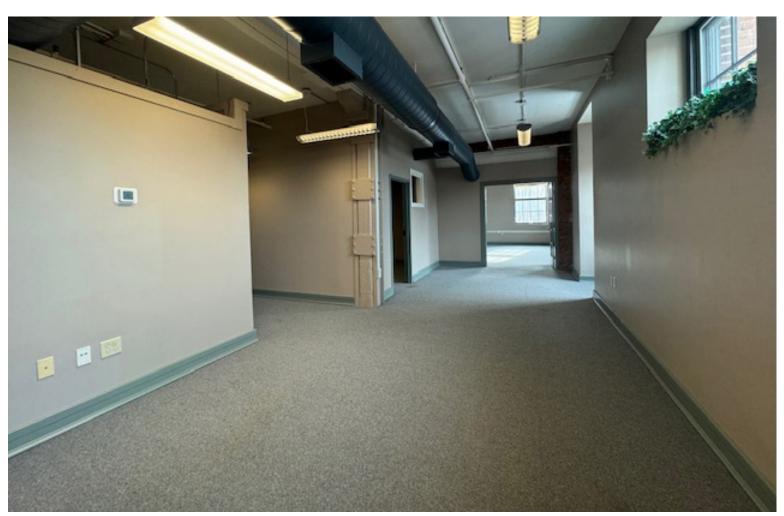

## **END CAP LOCATION**

431 Pine Street, Suite 101, Burlington, VT

VT Commercial is pleased to offer this first floor office suite. End cap location that has potential for a dedicated outside entrance. This suite's layout is a big room with high ceilings, open area, one office and kitchenette. Currently carpet flooring, windows that open and exposed hvac.