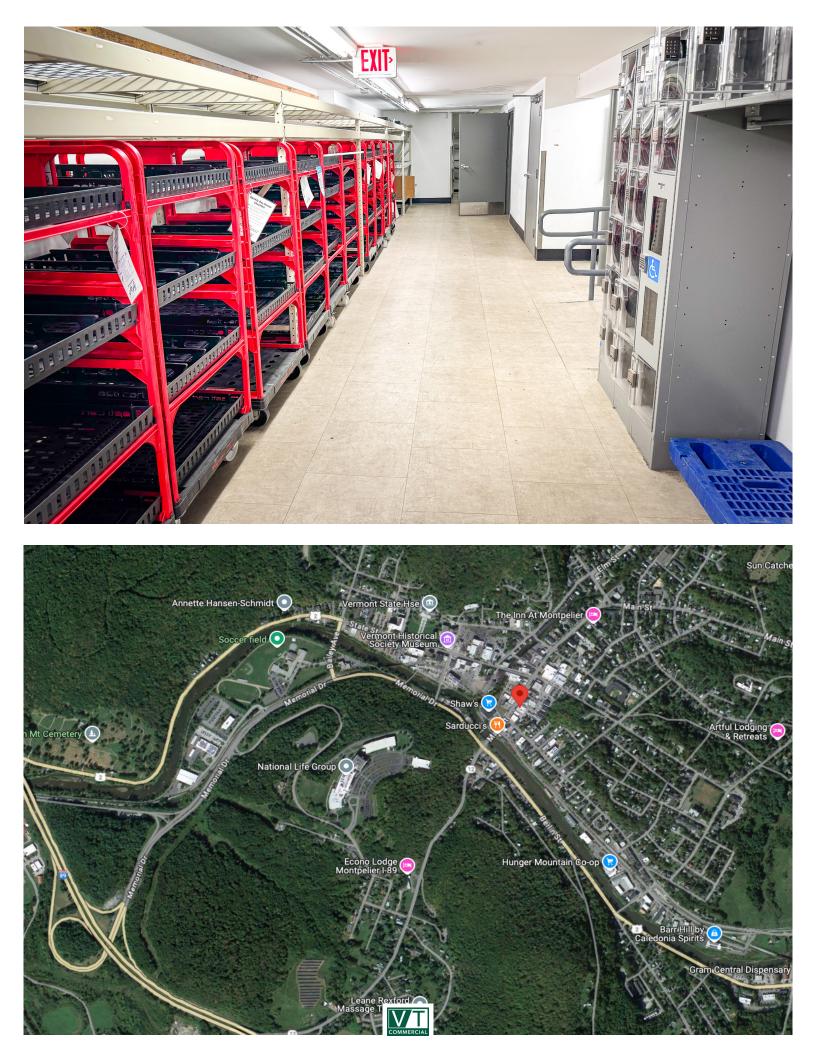

## FORMER WALGREENS RETAIL SPACE

29 Main Street, Downtown Montpelier, VT

Available immediately! Formerly Walgreens, this retail space is located amongst many successful downtown Montpelier businesses. The former tenant left behind racking and refrigeration which can be used by a future tenant if needed. Call us today for a tour!