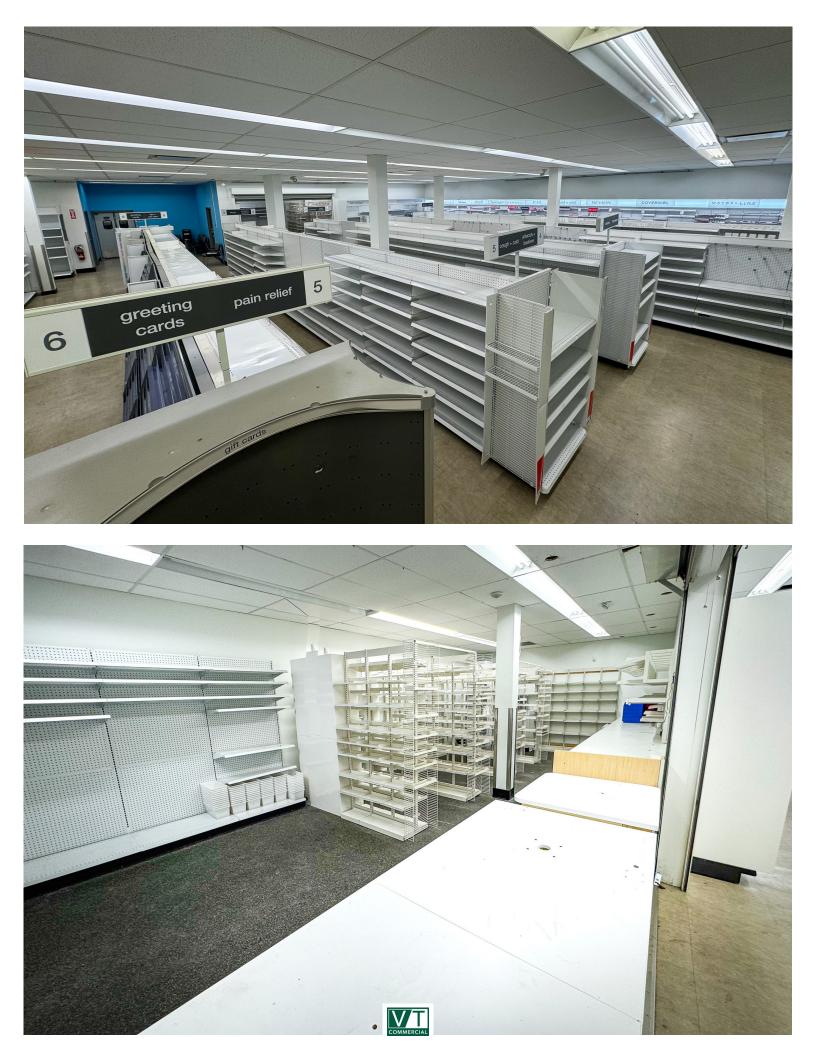

## FORMER WALGREENS RETAIL SPACE

29 Main Street, Downtown Montpelier, VT

Available immediately! Formerly Walgreens, this retail space is located amongst many successful downtown Montpelier businesses. The former tenant left behind racking and refrigeration which can be used by a future tenant if needed. Call us today for a tour!