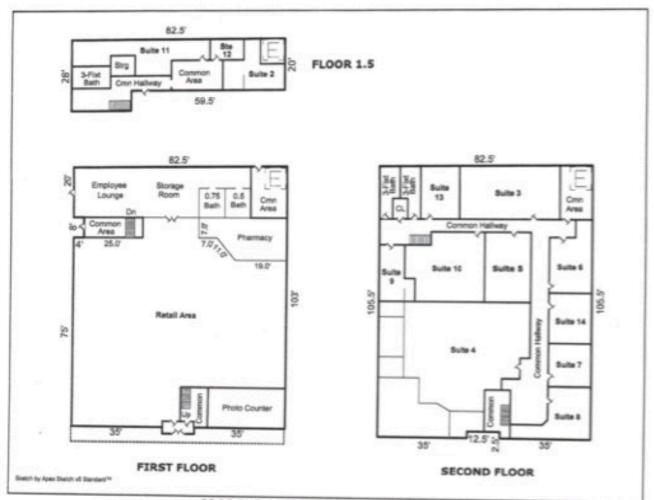

JOHN A. BEAL

802-864-2000

john.beal@vtcommercial.com

208 FLYNN AVENUE, STUDIO 2i **BURLINGTON, VT 05401** www.vtcommercial.com

District 154 - Store 17596 Floorplan 29 Main St, Montpelier, VT

MAN ST.

29 Main Street - floor plan (per appraiser)