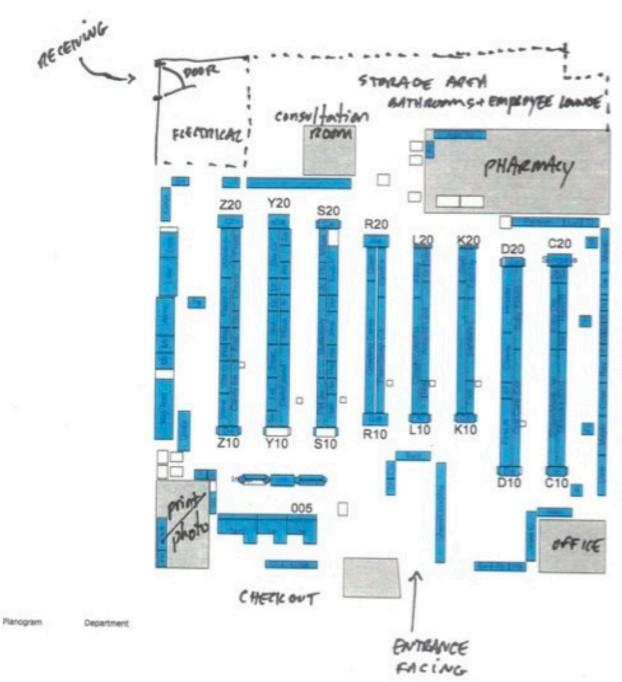

JOHN A. BEAL

802-864-2000

john.beal@vtcommercial.com

208 FLYNN AVENUE, STUDIO 2i **BURLINGTON, VT 05401** www.vtcommercial.com

District 154 - Store 17596 Floorplan 29 Main St, Montpelier, VT

MAN ST.

29 Main Street - floor plan (per appraiser)