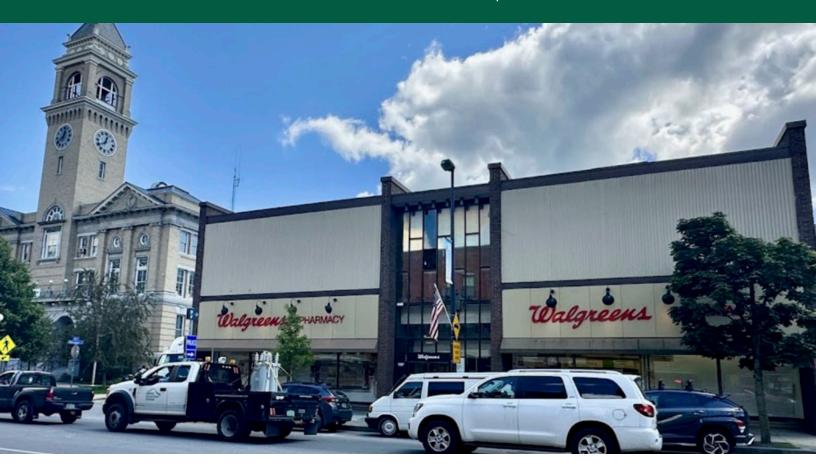

## FORMER WALGREENS RETAIL SPACE

29 Main Street, Downtown Montpelier, VT

Available immediately! Formerly Walgreens, this retail space is located amongst many successful downtown Montpelier businesses. The former tenant left behind racking and refrigeration which can be used by a future tenant if needed. Call us today for a tour!

29 Main Street - looking southerly from Main Street

GAMMAL REAL ESTATE SERVICES, P.C.