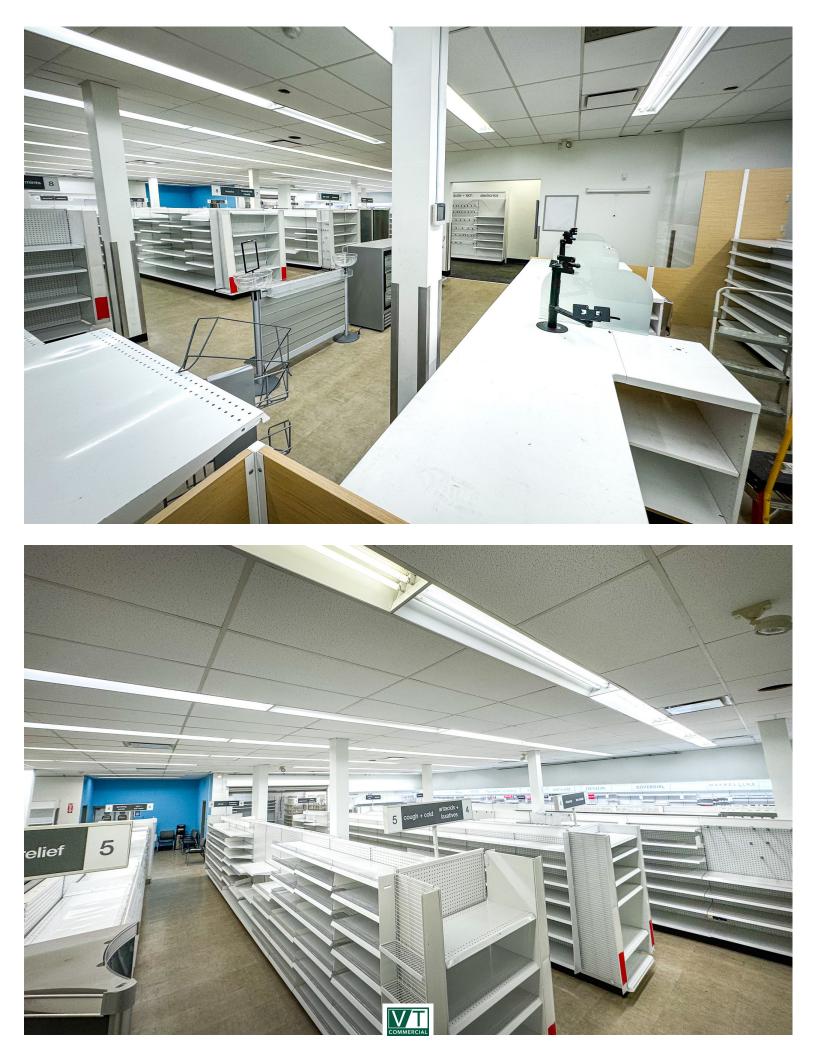

## FORMER WALGREENS RETAIL SPACE

29 Main Street, Downtown Montpelier, VT

Available immediately! Formerly Walgreens, this retail space is located amongst many successful downtown Montpelier businesses. The former tenant left behind racking and refrigeration which can be used by a future tenant if needed. Call us today for a tour!