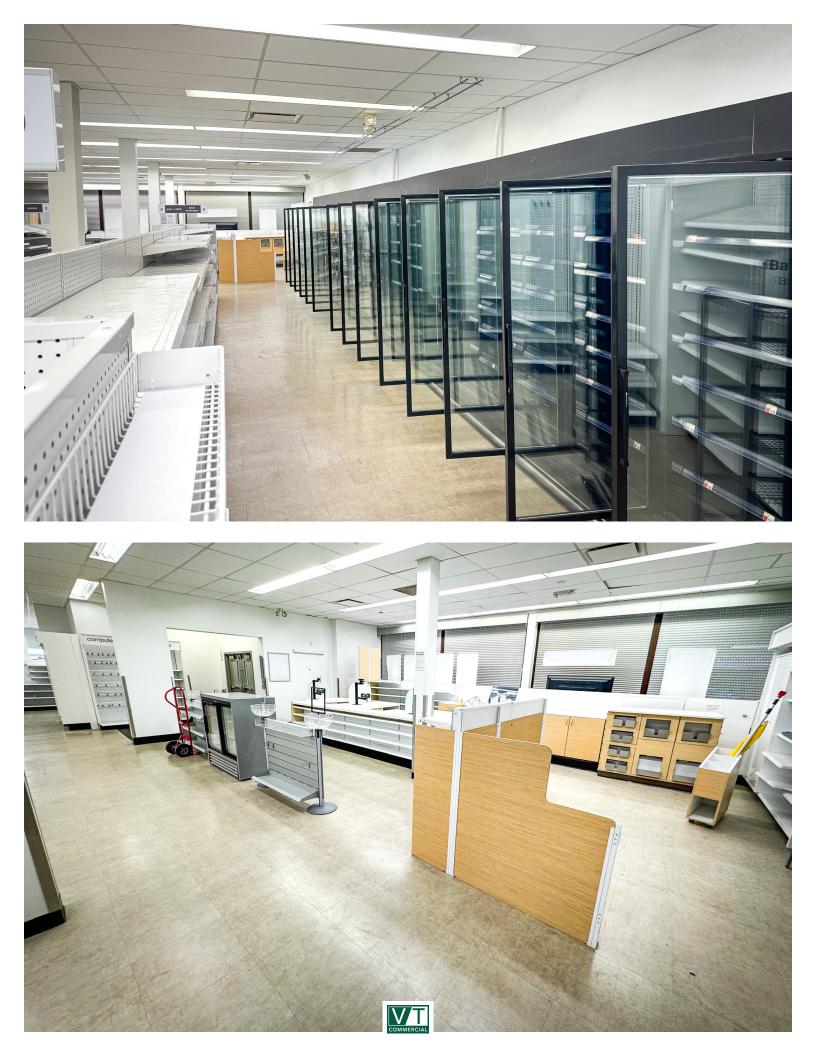

## FORMER WALGREENS RETAIL SPACE

29 Main Street, Downtown Montpelier, VT

Available immediately! Formerly Walgreens, this retail space is located amongst many successful downtown Montpelier businesses. The former tenant left behind racking and refrigeration which can be used by a future tenant if needed. Call us today for a tour!