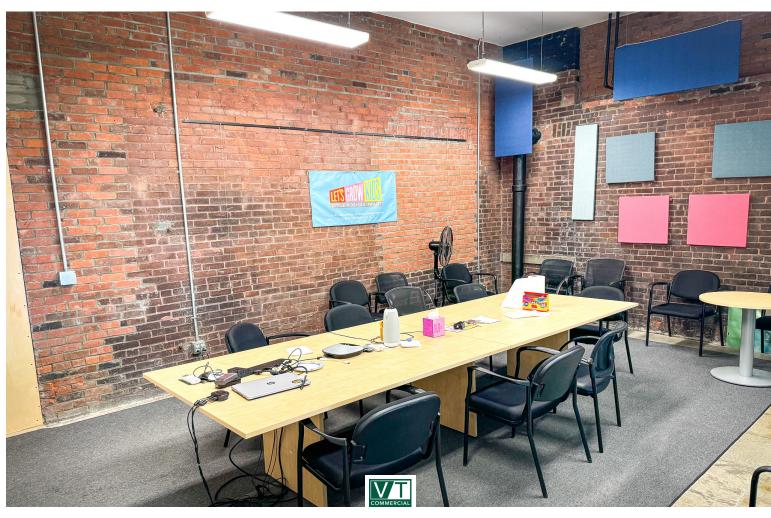

## **COOL SOUTH END OFFICE**

19 Marble Ave, Burlington, VT

VT Commercial is pleased to offer this cool office space just off of Pine Street in Burlinton's South end. A short walk to Speeder's, Great Harvest, Zero Gravity Brewing, and many other popular spots. This suite offers high ceilings throughout, multiple private offices, conference rooms, and a kitchenette. Please see the attached floor plan. Please contact us for a tour!