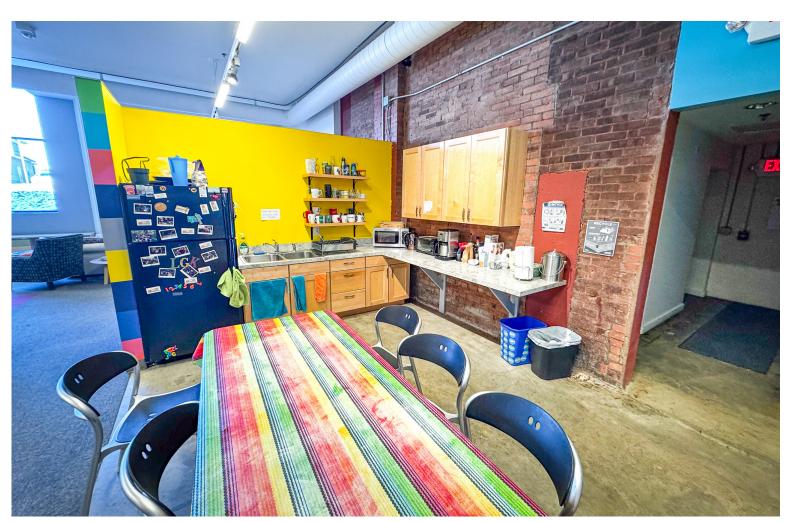

## **COOL SOUTH END OFFICE**

19 Marble Ave, Burlington, VT

VT Commercial is pleased to offer this cool office space just off of Pine Street in Burlinton's South end. A short walk to Speeder's, Great Harvest, Zero Gravity Brewing, and many other popular spots. This suite offers high ceilings throughout, multiple private offices, conference rooms, and a kitchenette. Please see the attached floor plan. Please contact us for a tour!