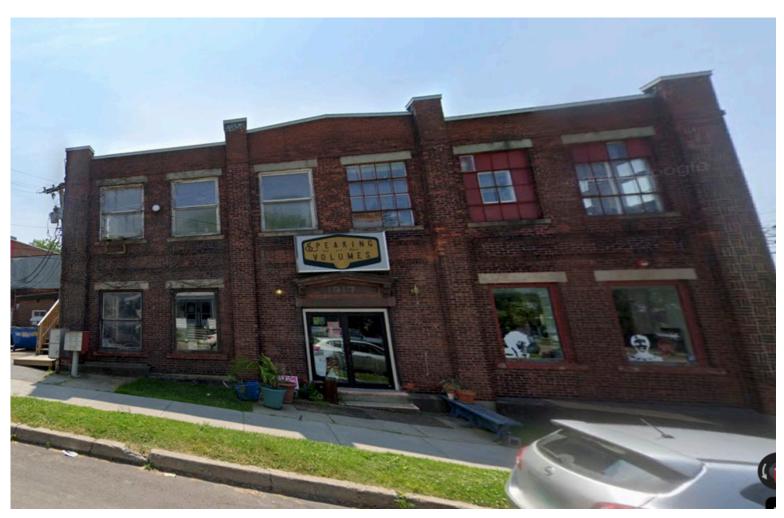

## **COOL SOUTH END OFFICE**

19 Marble Ave, Burlington, VT

VT Commercial is pleased to offer this cool office space just off of Pine Street in Burlinton's South end. A short walk to Speeder's, Great Harvest, Zero Gravity Brewing, and many other popular spots. This suite offers high ceilings throughout, multiple private offices, conference rooms, and a kitchenette. Please see the attached floor plan. Please contact us for a tour!