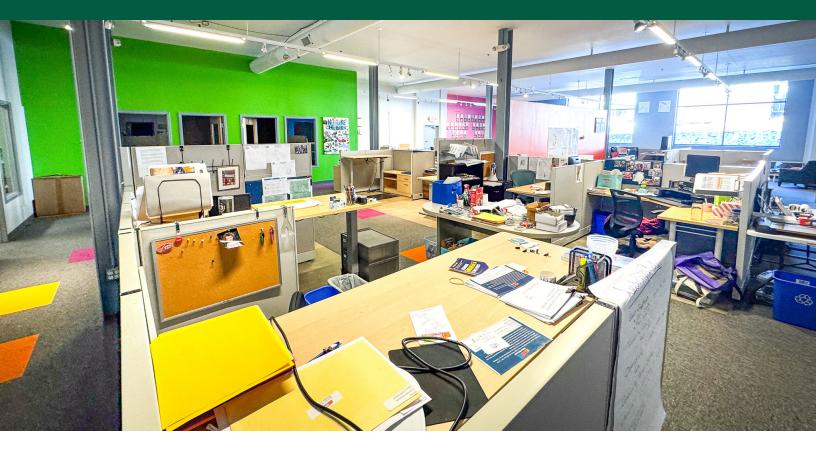

## **COOL SOUTH END OFFICE**

19 Marble Ave, Burlington, VT

VT Commercial is pleased to offer this cool office space just off of Pine Street in Burlinton's South end. A short walk to Speeder's, Great Harvest, Zero Gravity Brewing, and many other popular spots. This suite offers high ceilings throughout, multiple private offices, conference rooms, and a kitchenette. Please see the attached floor plan. Please contact us for a tour!