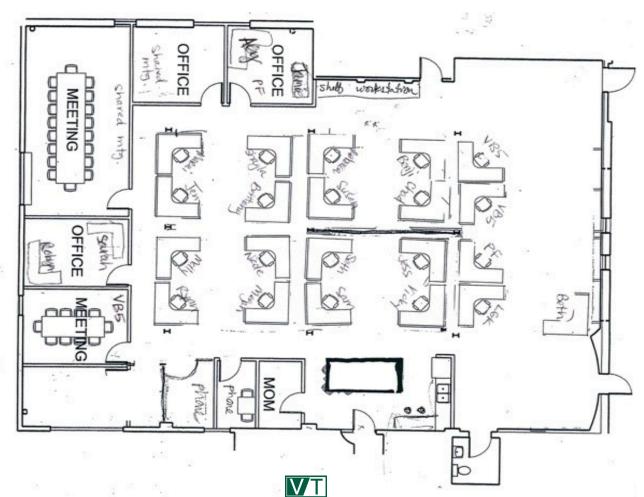

## **COOL SOUTH END OFFICE**

19 Marble Ave, Burlington, VT

VT Commercial is pleased to offer this cool office space just off of Pine Street in Burlinton's South end. A short walk to Speeder's, Great Harvest, Zero Gravity Brewing, and many other popular spots. This suite offers high ceilings throughout, multiple private offices, conference rooms, and a kitchenette. Please see the attached floor plan. Please contact us for a tour!