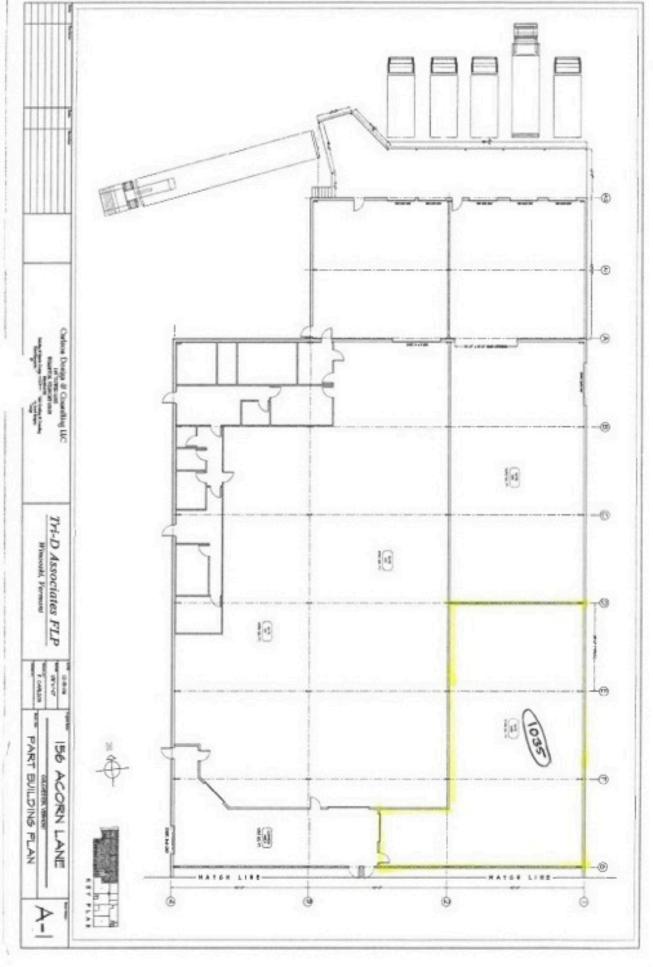

## WAREHOUSE SPACE

156 Acorn Lane, Suite 1035, Colchester, VT

VT Commercial is pleased to offer to the market Suite 1035 over at 156 Acorn Lane in Colchester, VT. Located within a few minutes of I89, Exit 16. High-bay open warehouse with ~400sf of first floor office including private restroom. Warehouse portion offers large at-grade overhead door and access to a common-area with 4' loading dock. Dual voltage 3phase power, municipal sewer and water, natural gas. All utilities separately metered. Ideal for distribution, warehouse, R&D, contractor or other. \$3,100/mo NNN CAM \$1.45/sf. Available Now.

SIZE: 3,745 SF USE: Warehouse PRICE: \$3,100/mo NNN (\$1.45/SF) plus utilities AVAILABLE: Immediately PARKING: On site LOCATION: 156 Acorn Lane, Colchester

Information contained herein is believed to be accurate, but is not warranted. This is not a legally binding offer to sell or lease.