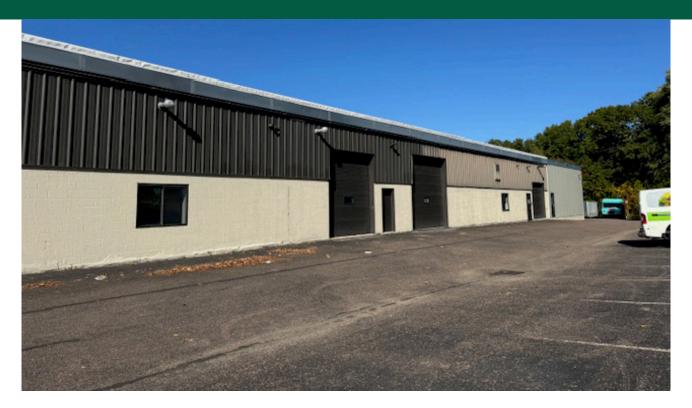

## WAREHOUSE SPACE

156 Acorn Lane, Suite 1035, Colchester, VT

VT Commercial is pleased to offer to the market Suite 1035 over at 156 Acorn Lane in Colchester, VT. Located within a few minutes of I89, Exit 16. High-bay open warehouse with ~400sf of first floor office including private restroom. Warehouse portion offers large at-grade overhead door and access to a common-area with 4' loading dock. Dual voltage 3phase power, municipal sewer and water, natural gas. All utilities separately metered. Ideal for distribution, warehouse, R&D, contractor or other. \$3,100/mo NNN CAM \$1.45/sf. Available Now.

SIZE: 3,745 SF USE: Warehouse PRICE: \$3,100/mo NNN (\$1.45/SF) plus utilities AVAILABLE: Immediately PARKING: On site LOCATION: 156 Acorn Lane, Colchester

Information contained herein is believed to be accurate, but is not warranted. This is not a legally binding offer to sell or lease.