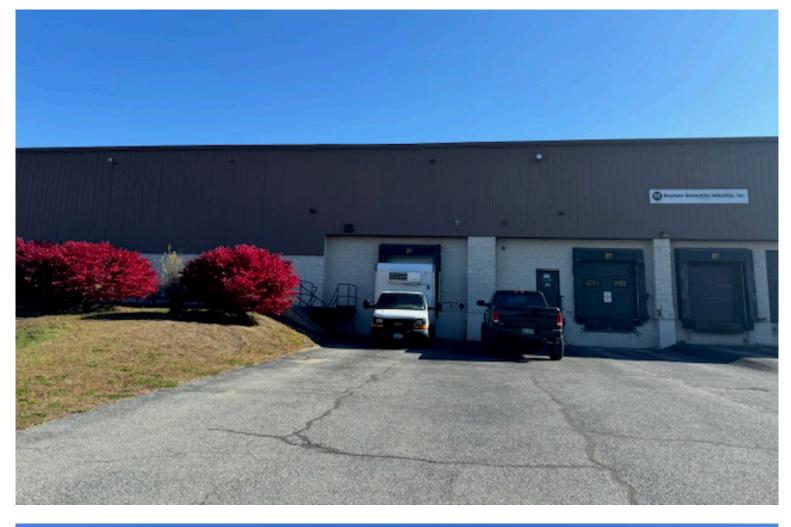

## WAREHOUSE SPACE

156 Acorn Lane, Suite 1035, Colchester, VT

VT Commercial is pleased to offer to the market Suite 1035 over at 156 Acorn Lane in Colchester, VT. Located within a few minutes of I89, Exit 16. High-bay open warehouse with ~400sf of first floor office including private restroom. Warehouse portion offers large at-grade overhead door and access to a common-area with 4' loading dock. Dual voltage 3phase power, municipal sewer and water, natural gas. All utilities separately metered. Ideal for distribution, warehouse, R&D, contractor or other. \$3,100/mo NNN CAM \$1.45/sf. Available Now.

SIZE: 3,745 SF USE: Warehouse PRICE: \$3,100/mo NNN (\$1.45/SF) plus utilities AVAILABLE: Immediately PARKING: On site LOCATION: 156 Acorn Lane, Colchester

Information contained herein is believed to be accurate, but is not warranted. This is not a legally binding offer to sell or lease.