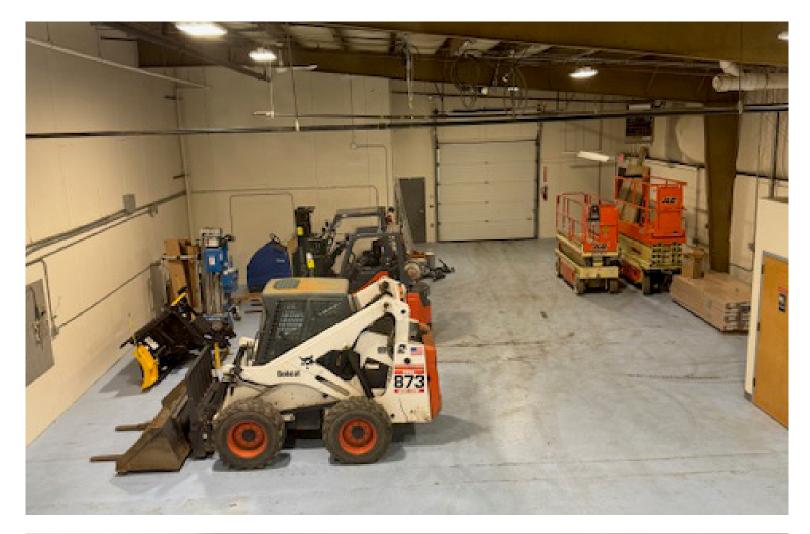

## WAREHOUSE SPACE

156 Acorn Lane, Suite 1035, Colchester, VT

VT Commercial is pleased to offer to the market Suite 1035 over at 156 Acorn Lane in Colchester, VT. Located within a few minutes of I89, Exit 16. High-bay open warehouse with ~400sf of first floor office including private restroom. Warehouse portion offers large at-grade overhead door and access to a common-area with 4' loading dock. Dual voltage 3phase power, municipal sewer and water, natural gas. All utilities separately metered. Ideal for distribution, warehouse, R&D, contractor or other. \$3,100/mo NNN CAM \$1.45/sf. Available Now.