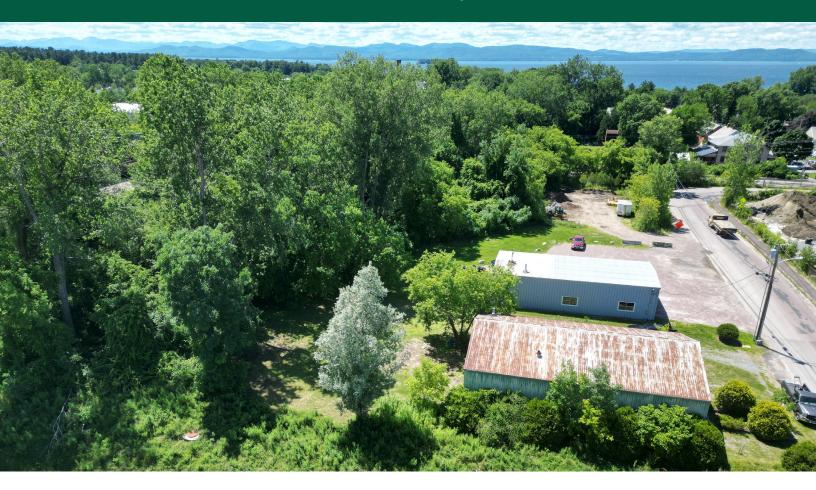

## **SOUTH END FLEX INDUSTRIAL - SHOP - FLEX SPACE**

51 Sears Lane, Burlington, VT

South End Flex space at the corner of the newly opened Champlain Parkway and Sears Lane. The space includes a small office space and an overhead door. Please contact us today to take a look.

SIZE:

2,480 +/- SF

USE:

Industrial

PRICE:

\$2,250 Gross Plus Utilities

**AVAILABLE:** 

Immediately

**PARKING:** 

On site

LOCATION:

51 Sears Lane, Burlington

Information contained herein is believed to be accurate, but is not warranted. This is not a legally binding offer to sell or lease.

For more information, please contact