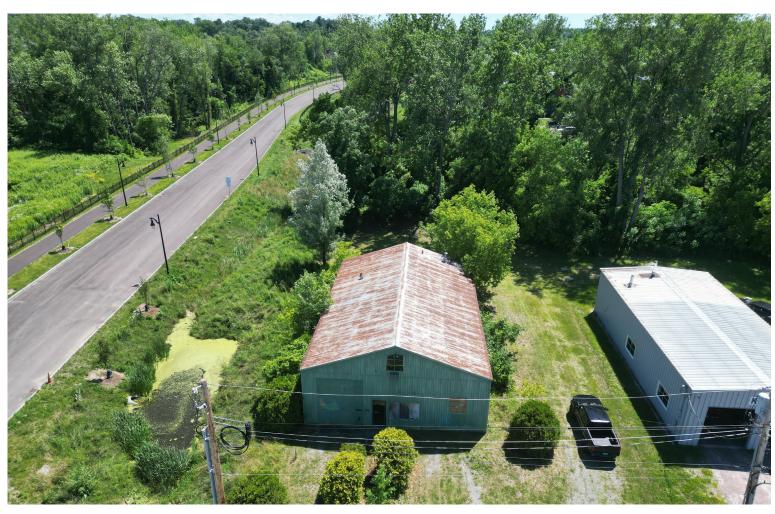

## **SOUTH END FLEX INDUSTRIAL - SHOP - FLEX SPACE**

51 Sears Lane, Burlington, VT

South End Flex space at the corner of the newly opened Champlain Parkway and Sears Lane. The space includes a small office space and an overhead door. Please contact us today to take a look.

SIZE:

2,480 +/- SF

USE:

Industrial

PRICE:

\$2,250 Gross Plus Utilities

**AVAILABLE:** 

Immediately

**PARKING:** 

On site

LOCATION:

51 Sears Lane, Burlington

Information contained herein is believed to be accurate, but is not warranted. This is not a legally binding offer to sell or lease.

For more information, please contact