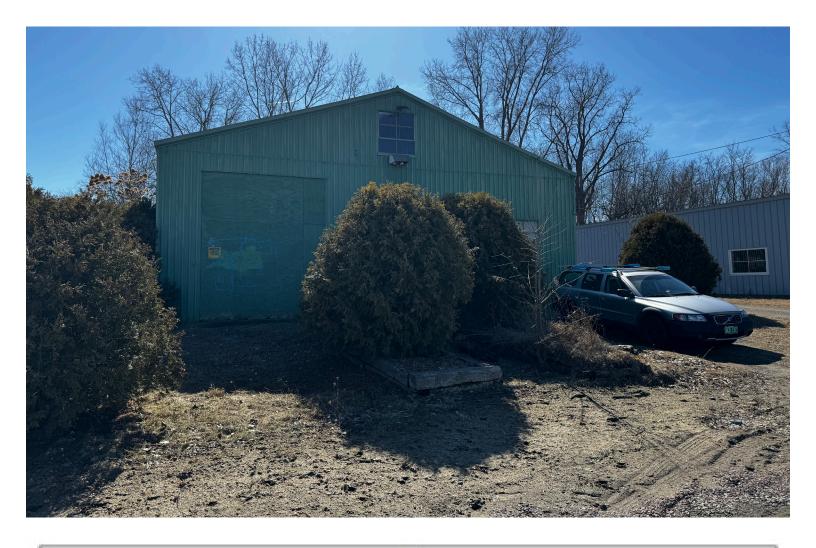

## **SOUTH END FLEX INDUSTRIAL - SHOP - FLEX SPACE**

51 Sears Lane, Burlington, VT

South End Flex space at the corner of the newly opened Champlain Parkway and Sears Lane. The space includes a small office space and an overhead door. Please contact us today to take a look.

SIZE:

2,480 +/- SF

USE:

Industrial

PRICE:

\$2,250 Gross Plus Utilities

**AVAILABLE:** 

Immediately