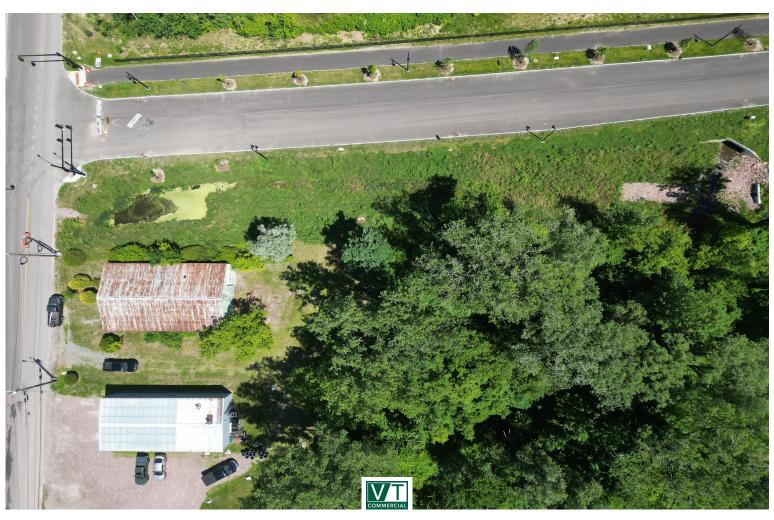

## **SOUTH END FLEX INDUSTRIAL - SHOP - FLEX SPACE**

51 Sears Lane, Burlington, VT

South End Flex space at the corner of the newly opened Champlain Parkway and Sears Lane. The space includes a small office space and an overhead door. Please contact us today to take a look.

**PARKING:** 

On site

LOCATION:

51 Sears Lane, Burlington

Information contained herein is believed to be accurate, but is not warranted. This is not a legally binding offer to sell or lease.

For more information, please contact