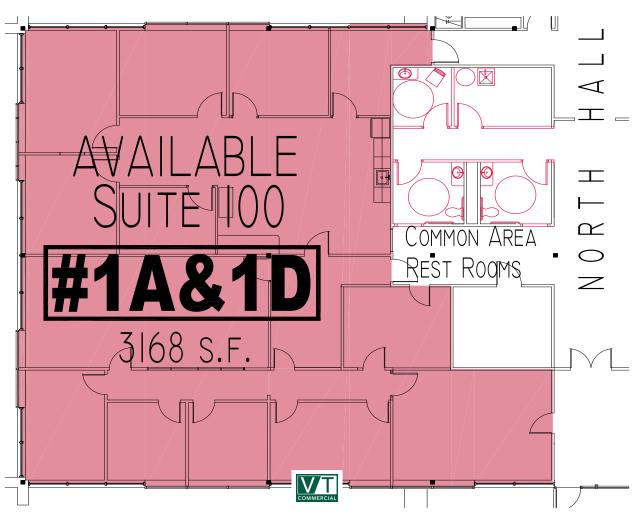

SIZE:

Suite 100 - 3,168 +/- SF; Suite 164 - 1,696 +/- SF

USE

General office, medical office, service retail

**PRICE:** 

\$15.00/SF NNN (\$6.20/SF)

**AVAILABLE:** 

Immediately