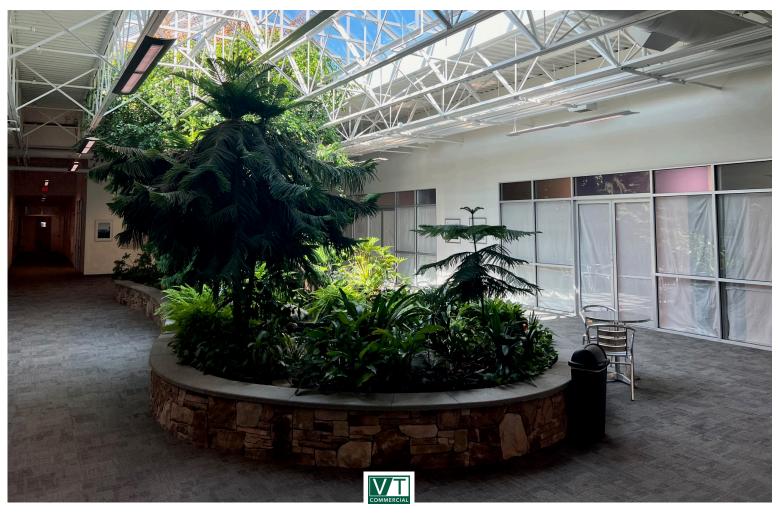

## BEAUTIFUL, MODERN AND BRIGHT OFFICE SPACE!

426 Industrial Avenue, White Cap Business Park, Williston, VT

White Cap Business Park offers state of the art Class A office space. In-house architectural team ready to discuss your company's specific requirements at a price that can't be beat! Office suites with high ceilings & skylights throughout. Beautiful common areas include interior gardens, on-site health club and café. Campus like setting. LEED certified.