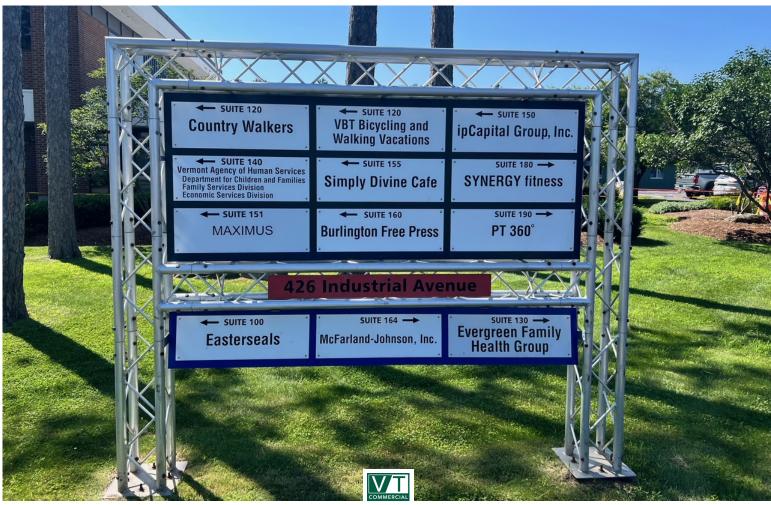

SIZE:

Suite 100 - 3,168 +/- SF; Suite 164 - 1,696 +/- SF

USE

General office, medical office, service retail

**PRICE:** 

\$15.00/SF NNN (\$6.20/SF)

**AVAILABLE:** 

Immediately

**PARKING:** 

Ample, free, on-site

**LOCATION:** 

White Cap Business Park, Williston

Information contained herein is believed to be accurate, but is not warranted. This is not a legally binding offer to sell or lease.