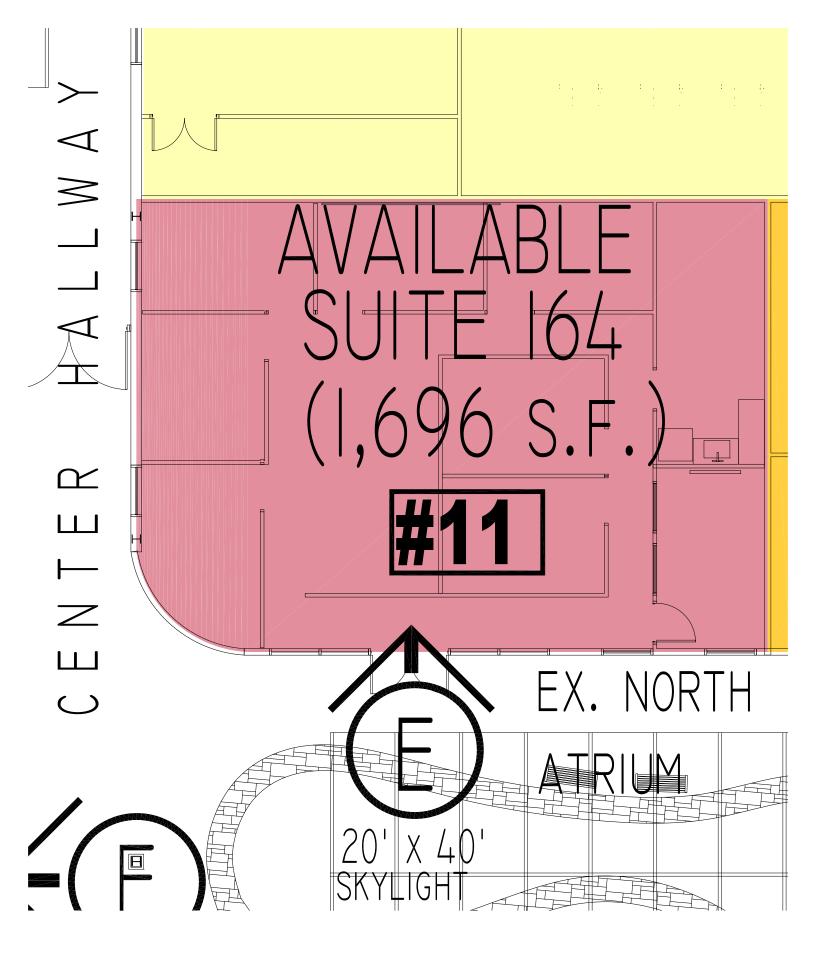

SIZE:

Suite 100 - 3,168 +/- SF; Suite 164 - 1,696 +/- SF

USE

General office, medical office, service retail

**PRICE:** 

\$15.00/SF NNN (\$6.20/SF)

**AVAILABLE:** 

Immediately