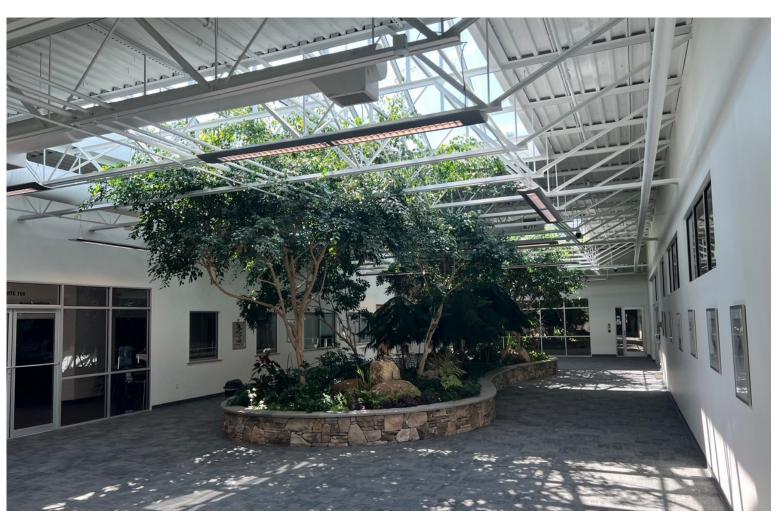

## BEAUTIFUL, MODERN AND BRIGHT OFFICE SPACE!

426 Industrial Avenue, White Cap Business Park, Williston, VT

White Cap Business Park offers state of the art Class A office space. In-house architectural team ready to discuss your company's specific requirements at a price that can't be beat! Office suites with high ceilings & skylights throughout. Beautiful common areas include interior gardens, on-site health club and café. Campus like setting. LEED certified.