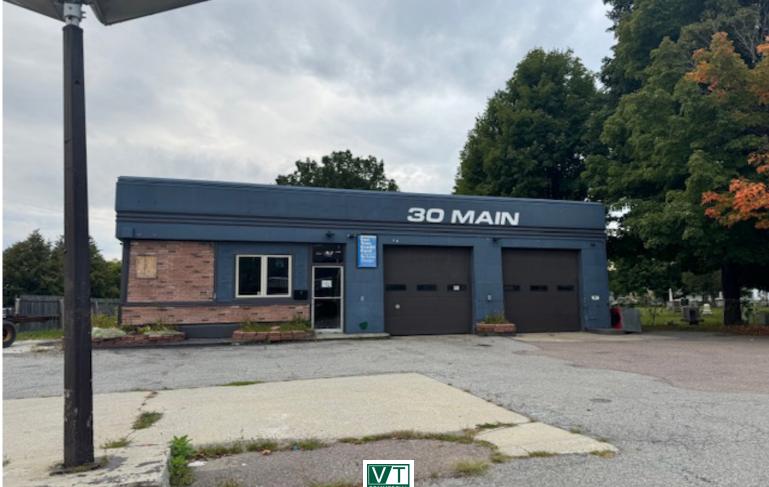

## 2 BAY GARAGE / SHOP

30 Main Street, Essex Junction, VT

VT Commercial is pleased to offer to the market this two bay garage for lease. Former Bushey's Garage- right in the heart of Essex Village. Two bays with lifts in place, tool crib area and on site parking. Excellent visibility and easy to find location.

SIZE: 1,000 SF USE: Garage Use - Village Center Zoning PRICE: \$3,800 mo NNN plus all utilities AVAILABLE: November PARKING:

On site

LOCATION: 30 Main Street, Essex Junction

Information contained herein is believed to be accurate, but is not warranted. This is not a legally binding offer to sell or lease.