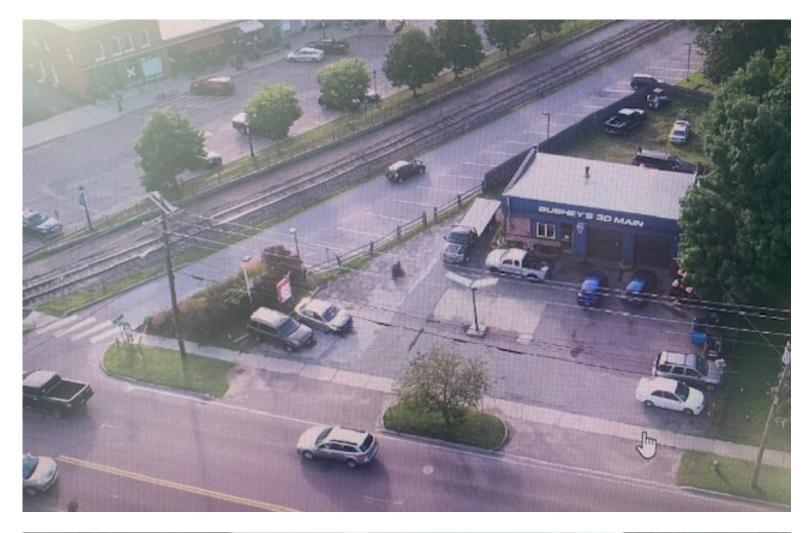

## 2 BAY GARAGE / SHOP

30 Main Street, Essex Junction, VT

VT Commercial is pleased to offer to the market this two bay garage for lease. Former Bushey's Garage- right in the heart of Essex Village. Two bays with lifts in place, tool crib area and on site parking. Excellent visibility and easy to find location.

SIZE: 1,000 SF USE: Garage Use - Village Center Zoning PRICE: \$3,800 mo NNN plus all utilities AVAILABLE: November PARKING:

On site

LOCATION: 30 Main Street, Essex Junction

Information contained herein is believed to be accurate, but is not warranted. This is not a legally binding offer to sell or lease.