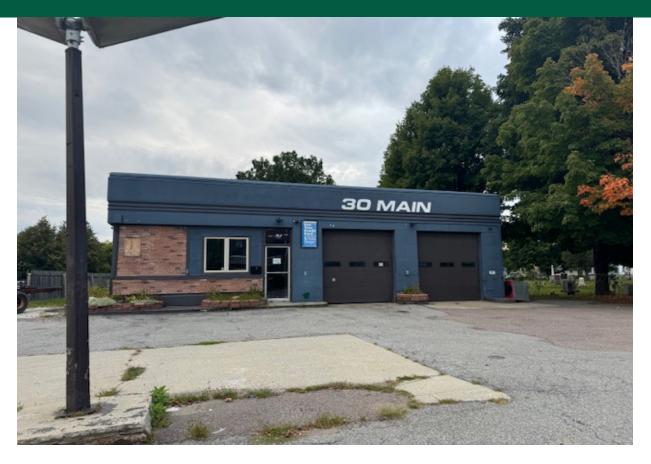

## 2 BAY GARAGE / SHOP

30 Main Street, Essex Junction, VT

VT Commercial is pleased to offer to the market this two bay garage for lease. Former Bushey's Garage- right in the heart of Essex Village. Two bays with lifts in place, tool crib area and on site parking. Excellent visibility and easy to find location.

SIZE: 1,000 SF USE: Garage Use - Village Center Zoning PRICE: \$3,800 mo NNN plus all utilities AVAILABLE: November PARKING:

On site

LOCATION: 30 Main Street, Essex Junction

Information contained herein is believed to be accurate, but is not warranted. This is not a legally binding offer to sell or lease.