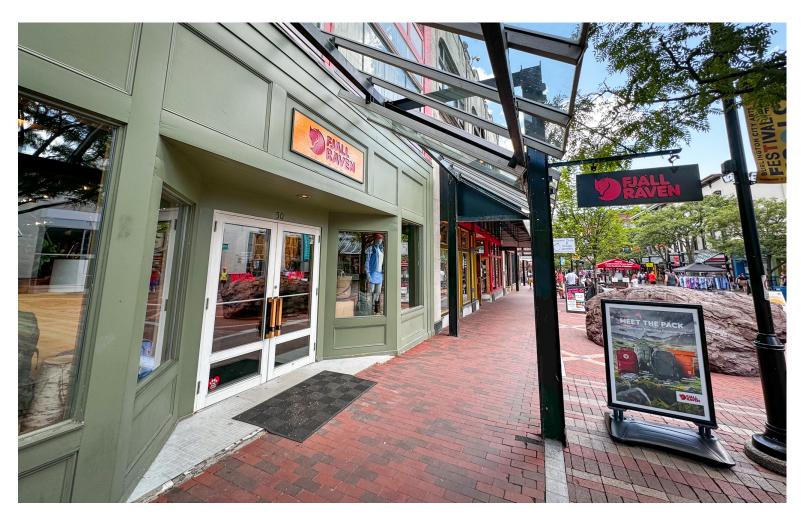

## BEAUTIFUL CHURCH STREET RETAIL

50 Church Street, Burlington, VT

Here is a great opportunity to bring your store to Church Street in Burlington, Vt. This retail space is located in between Bank and Cherry Streets, arguably the best part of Church Street. Currently occupied by Fjallraven, this space will become available in August 2024. Finished basement provides additional retail space and back storage. Please contact us today for a tour. The Marketplace is the heart of Burlington and a hub of commerce, activity, and community engagement. With over 100 shops, restaurants, and local small businesses within four pedestrian blocks. No two days on the Marketplace are the same as we host festivals, concerts, parades, rallies, street entertainers, and cart vendors all year round. Each year, some 1.5 million visitors come here to shop, eat, meet and greet, mark milestones, or just pass the time of day.

**PARKING:** 

Ample street and parking garage parking

OCATION.

Church Street Marketplace, Downtown Burlington

Information contained herein is believed to be accurate, but is not warranted. This is not a legally binding offer to sell or lease.