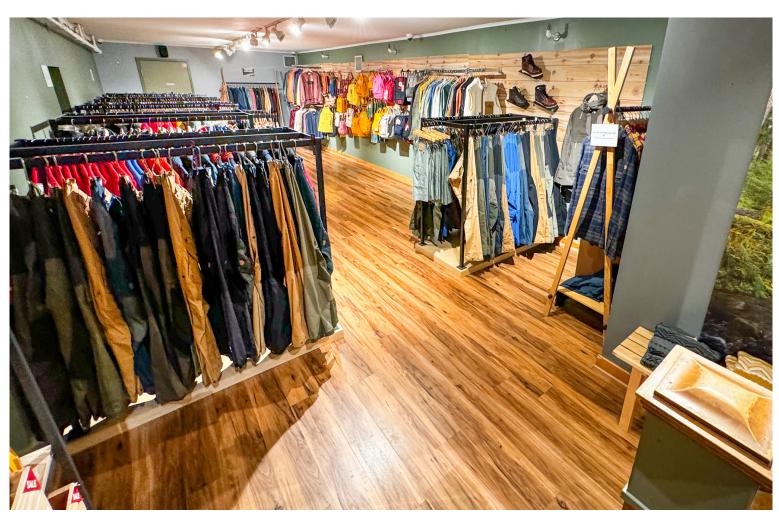

## BEAUTIFUL CHURCH STREET RETAIL

50 Church Street, Burlington, VT

Here is a great opportunity to bring your store to Church Street in Burlington, Vt. This retail space is located in between Bank and Cherry Streets, arguably the best part of Church Street. Currently occupied by Fjallraven, this space will become available in August 2024. Finished basement provides additional retail space and back storage. Please contact us today for a tour. The Marketplace is the heart of Burlington and a hub of commerce, activity, and community engagement. With over 100 shops, restaurants, and local small businesses within four pedestrian blocks. No two days on the Marketplace are the same as we host festivals, concerts, parades, rallies, street entertainers, and cart vendors all year round. Each year, some 1.5 million visitors come here to shop, eat, meet and greet, mark milestones, or just pass the time of day.

SIZE:

2,300 +/- SF

**PERMITTED USE:** 

Retail

**PRICE:** 

\$35/SF, NNN (Estimated at \$15/SF)

**AVAILABLE:** 

30 days notice