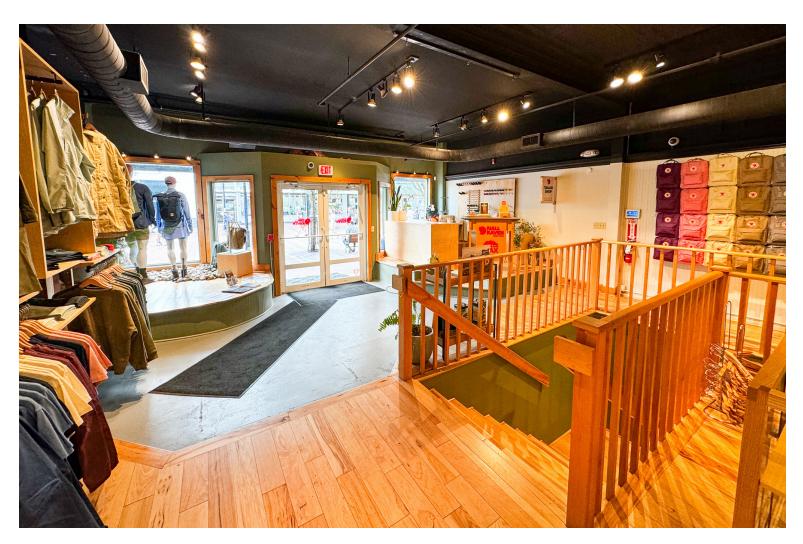

## BEAUTIFUL CHURCH STREET RETAIL

50 Church Street, Burlington, VT

Here is a great opportunity to bring your store to Church Street in Burlington, Vt. This retail space is located in between Bank and Cherry Streets, arguably the best part of Church Street. Currently occupied by Fjallraven, this space will become available in August 2024. Finished basement provides additional retail space and back storage. Please contact us today for a tour. The Marketplace is the heart of Burlington and a hub of commerce, activity, and community engagement. With over 100 shops, restaurants, and local small businesses within four pedestrian blocks. No two days on the Marketplace are the same as we host festivals, concerts, parades, rallies, street entertainers, and cart vendors all year round. Each year, some 1.5 million visitors come here to shop, eat, meet and greet, mark milestones, or just pass the time of day.

SIZE:

2,300 +/- SF

**PERMITTED USE:** 

Retail

**PRICE:** 

\$35/SF, NNN (Estimated at \$15/SF)

**AVAILABLE:** 

30 days notice