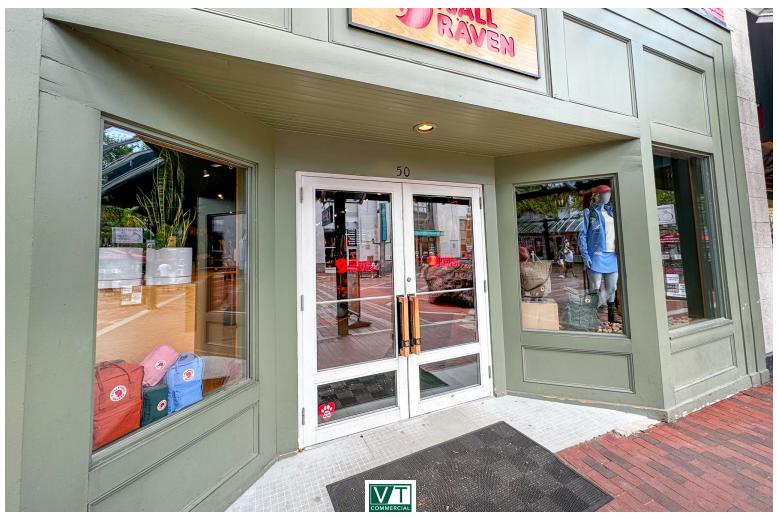

## BEAUTIFUL CHURCH STREET RETAIL

50 Church Street, Burlington, VT

Here is a great opportunity to bring your store to Church Street in Burlington, Vt. This retail space is located in between Bank and Cherry Streets, arguably the best part of Church Street. Currently occupied by Fjallraven, this space will become available in August 2024. Finished basement provides additional retail space and back storage. Please contact us today for a tour. The Marketplace is the heart of Burlington and a hub of commerce, activity, and community engagement. With over 100 shops, restaurants, and local small businesses within four pedestrian blocks. No two days on the Marketplace are the same as we host festivals, concerts, parades, rallies, street entertainers, and cart vendors all year round. Each year, some 1.5 million visitors come here to shop, eat, meet and greet, mark milestones, or just pass the time of day.

SIZE:

2,300 +/- SF

**PERMITTED USE:** 

Retail

**PRICE:** 

\$35/SF, NNN (Estimated at \$15/SF)

**AVAILABLE:** 

30 days notice