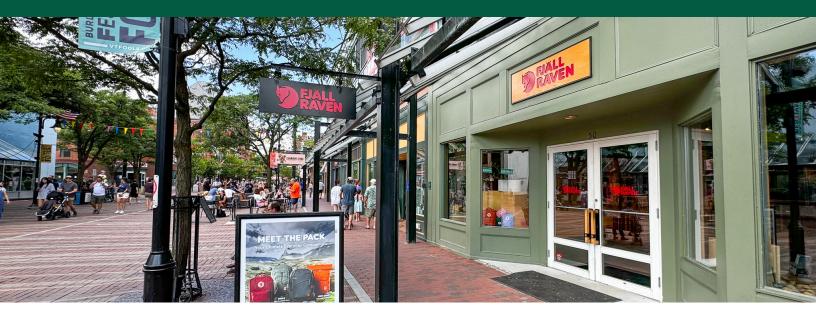

## BEAUTIFUL CHURCH STREET RETAIL

50 Church Street, Burlington, VT

Here is a great opportunity to bring your store to Church Street in Burlington, Vt. This retail space is located in between Bank and Cherry Streets, arguably the best part of Church Street. Currently occupied by Fjallraven, this space will become available in August 2024. Finished basement provides additional retail space and back storage. Please contact us today for a tour. The Marketplace is the heart of Burlington and a hub of commerce, activity, and community engagement. With over 100 shops, restaurants, and local small businesses within four pedestrian blocks. No two days on the Marketplace are the same as we host festivals, concerts, parades, rallies, street entertainers, and cart vendors all year round. Each year, some 1.5 million visitors come here to shop, eat, meet and greet, mark milestones, or just pass the time of day.