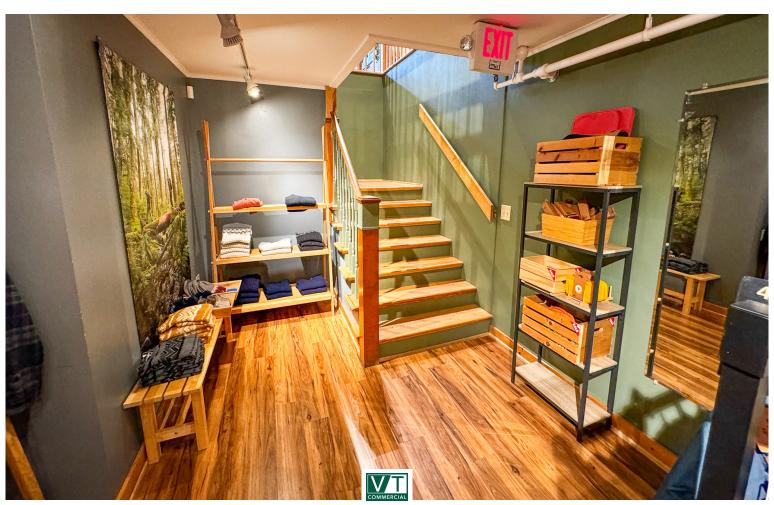

## BEAUTIFUL CHURCH STREET RETAIL

50 Church Street, Burlington, VT

Here is a great opportunity to bring your store to Church Street in Burlington, Vt. This retail space is located in between Bank and Cherry Streets, arguably the best part of Church Street. Currently occupied by Fjallraven, this space will become available in August 2024. Finished basement provides additional retail space and back storage. Please contact us today for a tour. The Marketplace is the heart of Burlington and a hub of commerce, activity, and community engagement. With over 100 shops, restaurants, and local small businesses within four pedestrian blocks. No two days on the Marketplace are the same as we host festivals, concerts, parades, rallies, street entertainers, and cart vendors all year round. Each year, some 1.5 million visitors come here to shop, eat, meet and greet, mark milestones, or just pass the time of day.