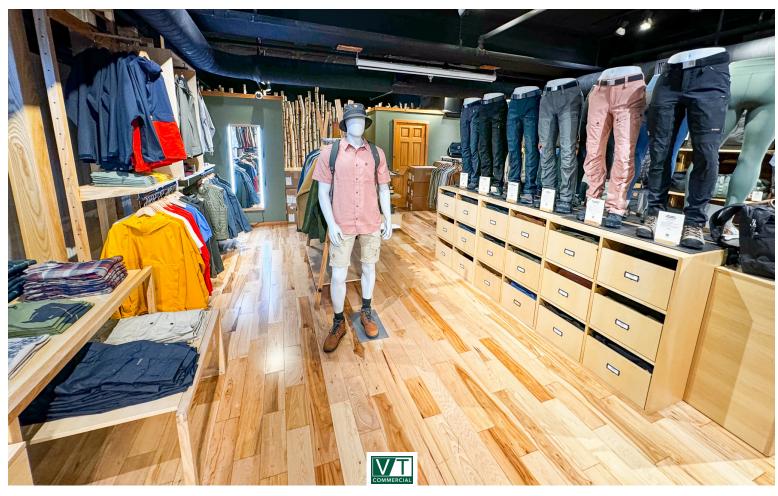

## BEAUTIFUL CHURCH STREET RETAIL

50 Church Street, Burlington, VT

Here is a great opportunity to bring your store to Church Street in Burlington, Vt. This retail space is located in between Bank and Cherry Streets, arguably the best part of Church Street. Currently occupied by Fjallraven, this space will become available in August 2024. Finished basement provides additional retail space and back storage. Please contact us today for a tour. The Marketplace is the heart of Burlington and a hub of commerce, activity, and community engagement. With over 100 shops, restaurants, and local small businesses within four pedestrian blocks. No two days on the Marketplace are the same as we host festivals, concerts, parades, rallies, street entertainers, and cart vendors all year round. Each year, some 1.5 million visitors come here to shop, eat, meet and greet, mark milestones, or just pass the time of day.

SIZE:

2,300 +/- SF

**PERMITTED USE:** 

Retail

**PRICE:** 

\$35/SF, NNN (Estimated at \$15/SF)

**AVAILABLE:** 

30 days notice