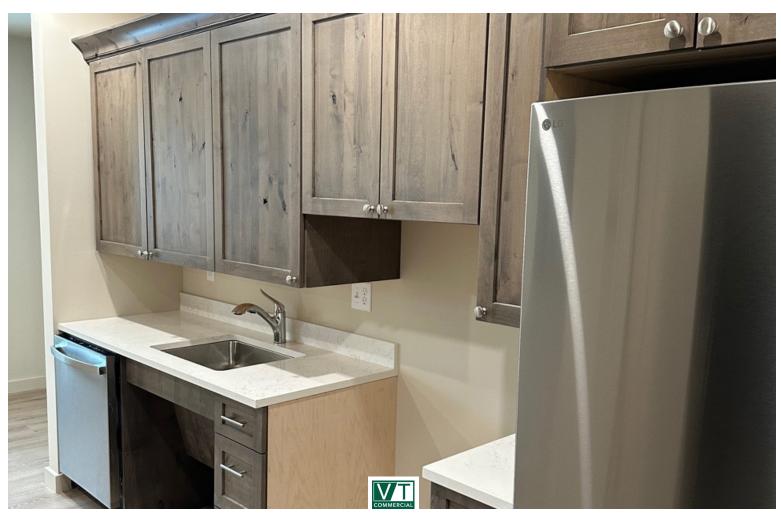

## NEWLY RENOVATED ARTIST STUDIO SPACE IN SOUTH BURLINGTON

4 Laurel Hill Drive, South Burlington, VT

V/T Commercial is pleased to offer this newly renovated studio space on Route 7 in South Burlington. The property has been recently renovated to include 2 commercial suites that appear to set up well for an artist studio. Each space includes a kitchenette and a bathroom with a shower. Please contact us today with any questions.