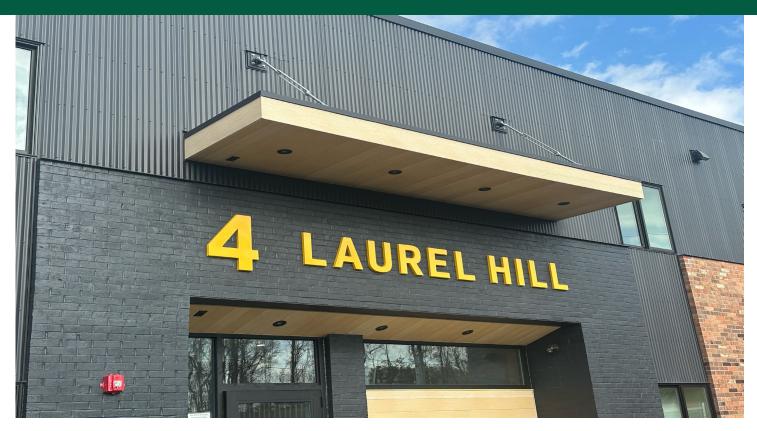

## NEWLY RENOVATED ARTIST STUDIO SPACE IN SOUTH BURLINGTON

4 Laurel Hill Drive, South Burlington, VT

V/T Commercial is pleased to offer this newly renovated studio space on Route 7 in South Burlington. The property has been recently renovated to include 2 commercial suites that appear to set up well for an artist studio. Each space includes a kitchenette and a bathroom with a shower. Please contact us today with any questions.

**PARKING:** 

On Site

**LOCATION:** 

4 Laurel Hill Drive, South Burlington, VT

Information contained herein is believed to be accurate, but is not warranted. This is not a legally binding offer to sell or lease.