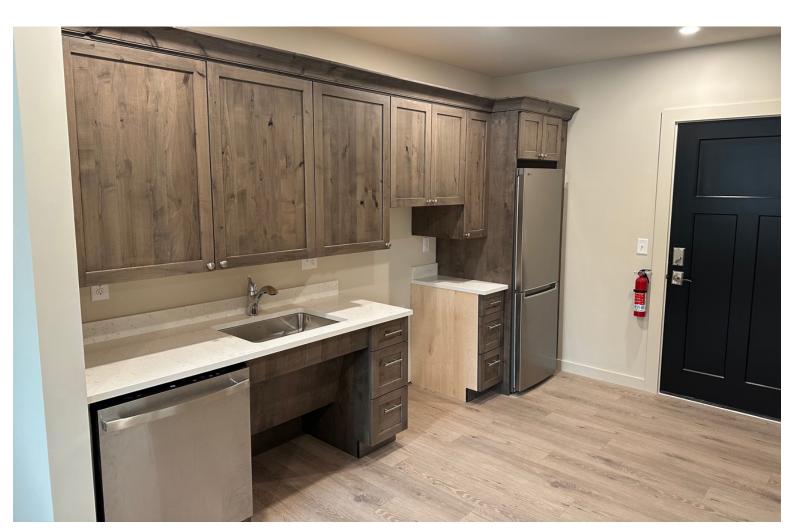

## NEWLY RENOVATED ARTIST STUDIO SPACE IN SOUTH BURLINGTON

4 Laurel Hill Drive, South Burlington, VT

V/T Commercial is pleased to offer this newly renovated studio space on Route 7 in South Burlington. The property has been recently renovated to include 2 commercial suites that appear to set up well for an artist studio. Each space includes a kitchenette and a bathroom with a shower. Please contact us today with any questions.