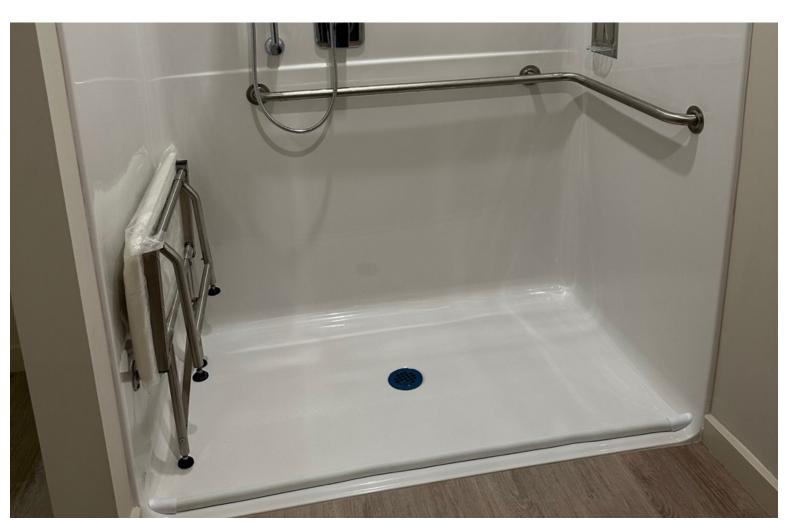

## NEWLY RENOVATED ARTIST STUDIO SPACE IN SOUTH BURLINGTON

4 Laurel Hill Drive, South Burlington, VT

V/T Commercial is pleased to offer this newly renovated studio space on Route 7 in South Burlington. The property has been recently renovated to include 2 commercial suites that appear to set up well for an artist studio. Each space includes a kitchenette and a bathroom with a shower. Please contact us today with any questions.