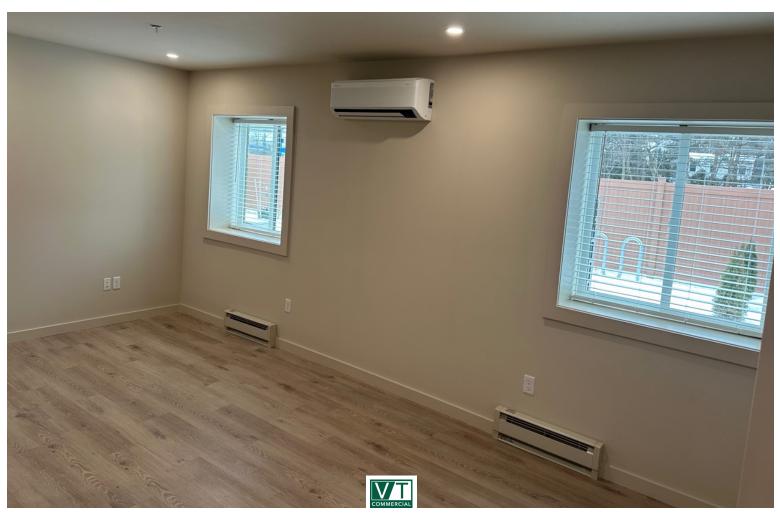

## NEWLY RENOVATED ARTIST STUDIO SPACE IN SOUTH BURLINGTON

4 Laurel Hill Drive, South Burlington, VT

V/T Commercial is pleased to offer this newly renovated studio space on Route 7 in South Burlington. The property has been recently renovated to include 2 commercial suites that appear to set up well for an artist studio. Each space includes a kitchenette and a bathroom with a shower. Please contact us today with any questions.