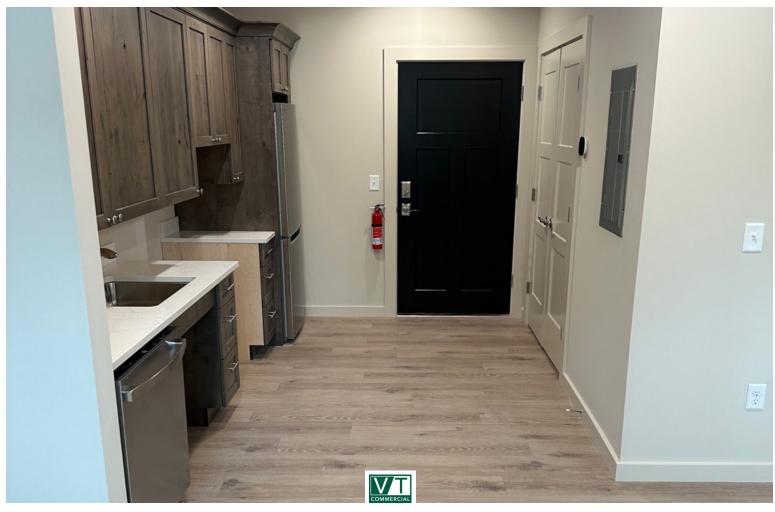

## NEWLY RENOVATED ARTIST STUDIO SPACE IN SOUTH BURLINGTON

4 Laurel Hill Drive, South Burlington, VT

V/T Commercial is pleased to offer this newly renovated studio space on Route 7 in South Burlington. The property has been recently renovated to include 2 commercial suites that appear to set up well for an artist studio. Each space includes a kitchenette and a bathroom with a shower. Please contact us today with any questions.