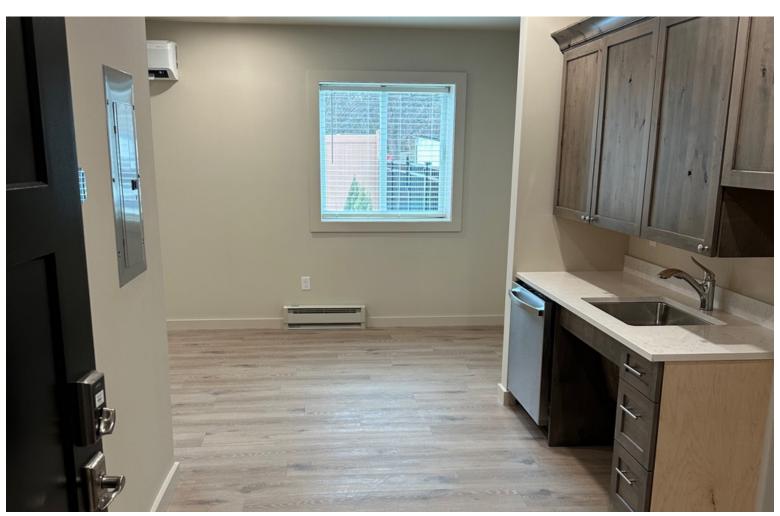

## NEWLY RENOVATED ARTIST STUDIO SPACE IN SOUTH BURLINGTON

4 Laurel Hill Drive, South Burlington, VT

V/T Commercial is pleased to offer this newly renovated studio space on Route 7 in South Burlington. The property has been recently renovated to include 2 commercial suites that appear to set up well for an artist studio. Each space includes a kitchenette and a bathroom with a shower. Please contact us today with any questions.