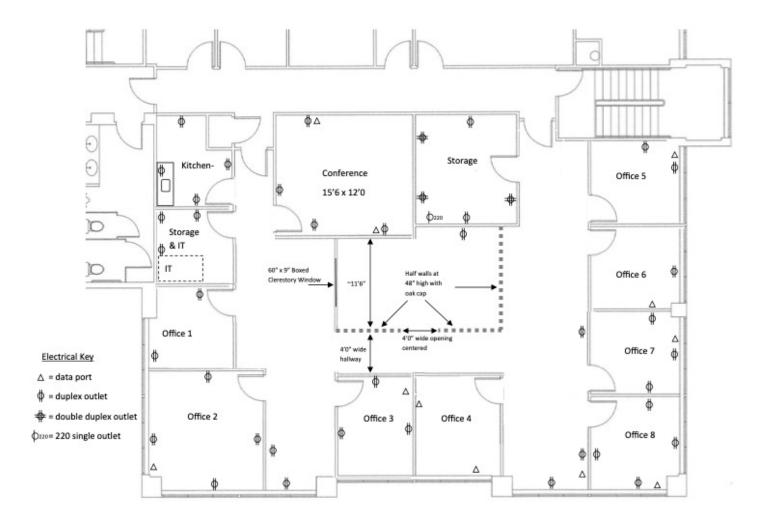

**SIZE:** 3,200 - 5,000 +/- SF

**ZONING:** Office

**PRICE:** \$13.75/sf NNN (Est. \$8.03)

**AVAILABLE:** Immediately

**PARKING:** Ample On Site

**LOCATION:** Kimball Avenue

Information contained herein is believed to be accurate, but is not warranted. This is not a legally binding offer to sell or lease.