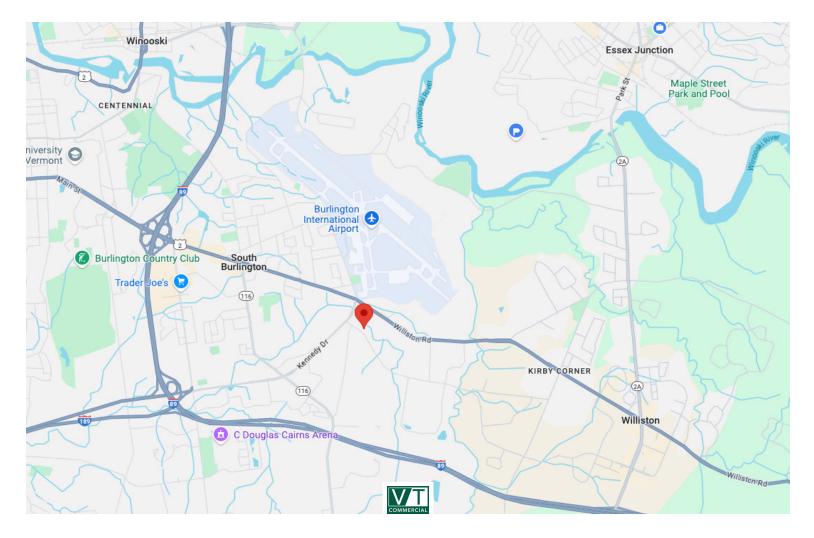

## SUNNY SOUTH BURLINGTON OFFICE SPACE

30 Kimball Ave, Suites 302 & 306, South Burlington, VT

This building is conveniently located on Kimball Avenue within 10 minutes of downtown Burlington, less than 5 minutes to the airport and Interstate 89. The office suites are flooded with light from the large windows, which can be opened. The building has recently had its HVAC systems replaced to be high efficiency. Importantly, there is plenty of parking on site.