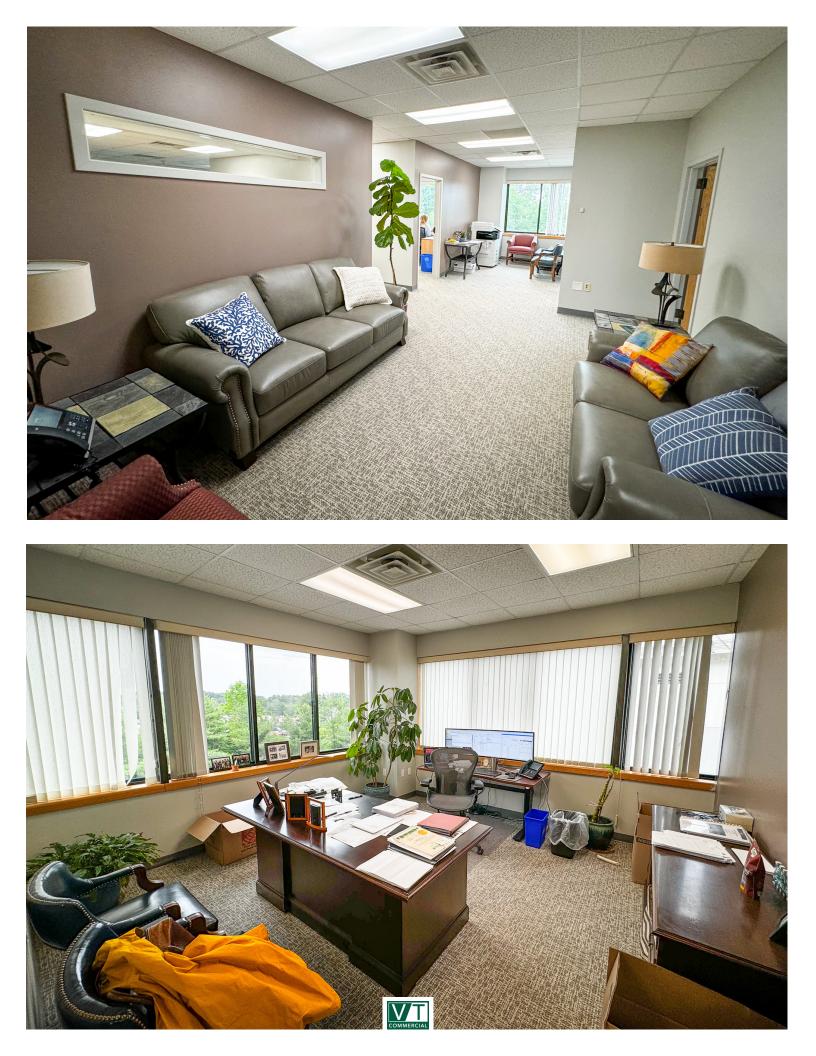

## SUNNY SOUTH BURLINGTON OFFICE SPACE

30 Kimball Ave, Suites 302 & 306, South Burlington, VT

This building is conveniently located on Kimball Avenue within 10 minutes of downtown Burlington, less than 5 minutes to the airport and Interstate 89. The office suites are flooded with light from the large windows, which can be opened. The building has recently had its HVAC systems replaced to be high efficiency. Importantly, there is plenty of parking on site.