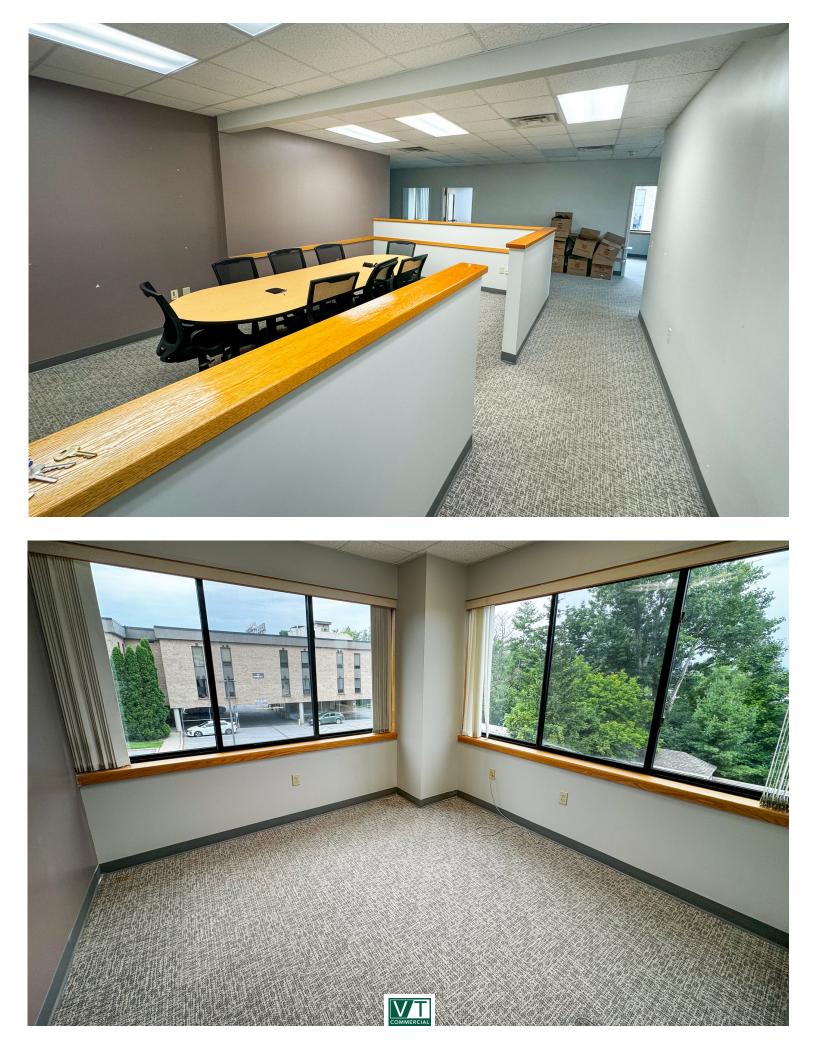

## SUNNY SOUTH BURLINGTON OFFICE SPACE

30 Kimball Ave, Suites 302 & 306, South Burlington, VT

This building is conveniently located on Kimball Avenue within 10 minutes of downtown Burlington, less than 5 minutes to the airport and Interstate 89. The office suites are flooded with light from the large windows, which can be opened. The building has recently had its HVAC systems replaced to be high efficiency. Importantly, there is plenty of parking on site.