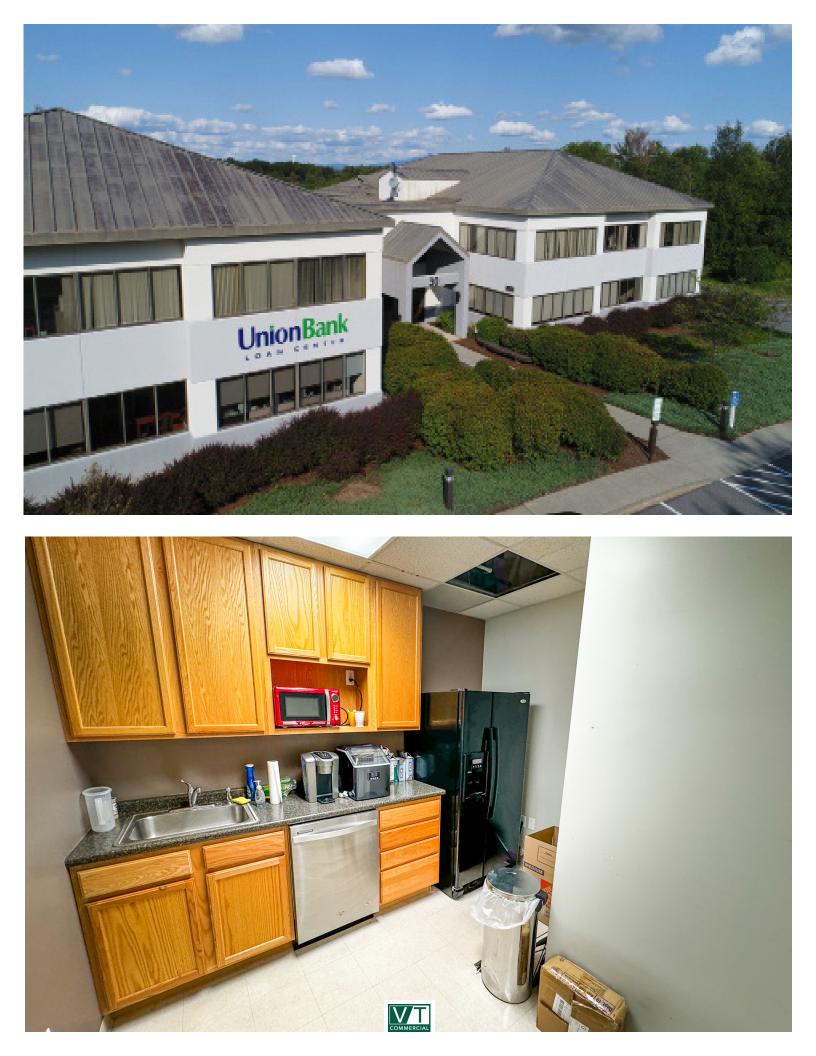

## SUNNY SOUTH BURLINGTON OFFICE SPACE

30 Kimball Ave, Suites 302 & 306, South Burlington, VT

This building is conveniently located on Kimball Avenue within 10 minutes of downtown Burlington, less than 5 minutes to the airport and Interstate 89. The office suites are flooded with light from the large windows, which can be opened. The building has recently had its HVAC systems replaced to be high efficiency. Importantly, there is plenty of parking on site.