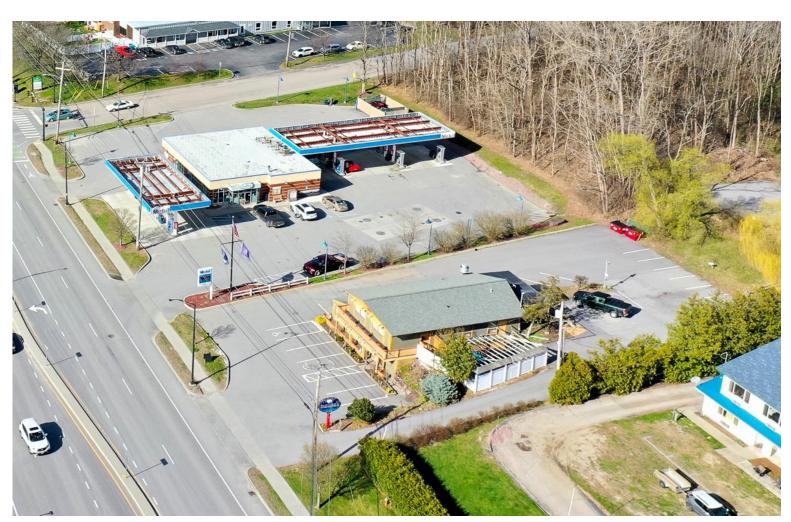

## **RESTAURANT FOR LEASE!**

1834 Shelburne Road, South Burlington, VT

VT Commercial is pleased to offer for lease this former Pauline's restaurant location. We are searching for a new operator. Flexible uses, good parking & signage and small patio for al-fresco dining. This building is two story. The kitchen is on the ground floor with seating and former bar facing Shelburne Road. upper floor has more open rooms for small parties and staff office/ break area. Hood system and walk-in in place. Other items to be discussed. High traffic location, boutique style building that has been home to Pauline's Kitchen for over 40 years. Ideal for restaurant or catering. Easy to find location, just after Allen Road and next to a Mobil station. Some upgrades needed.

SIZE:

3.782 SF

USE

Restaurant, cafe, catering space

PRICE:

\$5,500 monthly NN (est \$1,700) plus all expenses

**AVAILABLE:** 

Immediately