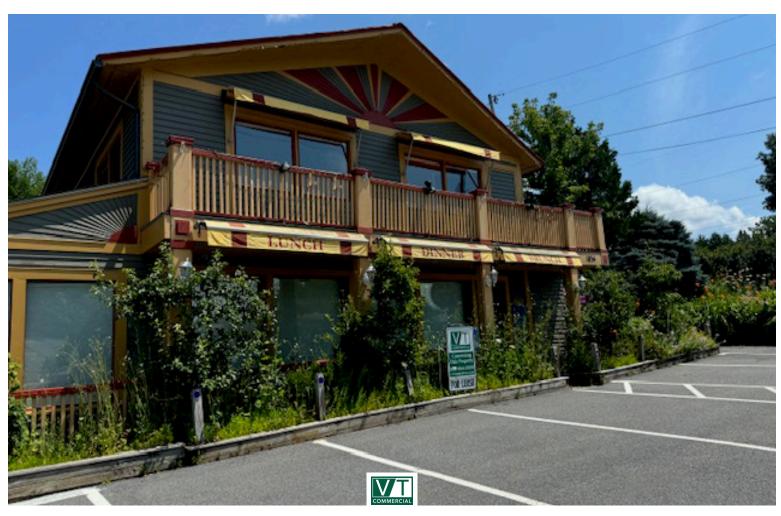

## **RESTAURANT FOR LEASE!**

1834 Shelburne Road, South Burlington, VT

VT Commercial is pleased to offer for lease this former Pauline's restaurant location. We are searching for a new operator. Flexible uses, good parking & signage and small patio for al-fresco dining. This building is two story. The kitchen is on the ground floor with seating and former bar facing Shelburne Road. upper floor has more open rooms for small parties and staff office/ break area. Hood system and walk-in in place. Other items to be discussed. High traffic location, boutique style building that has been home to Pauline's Kitchen for over 40 years. Ideal for restaurant or catering. Easy to find location, just after Allen Road and next to a Mobil station. Some upgrades needed.

SIZE:

3.782 SF

USE

Restaurant, cafe, catering space

PRICE:

\$5,500 monthly NN (est \$1,700) plus all expenses

**AVAILABLE:** 

Immediately

**PARKING:** 

On site, two parking levels, 45 +/-

LOCATION:

1834 Shelburne Road, South Burlington

Information contained herein is believed to be accurate, but is not warranted. This is not a legally binding offer to sell or lease.