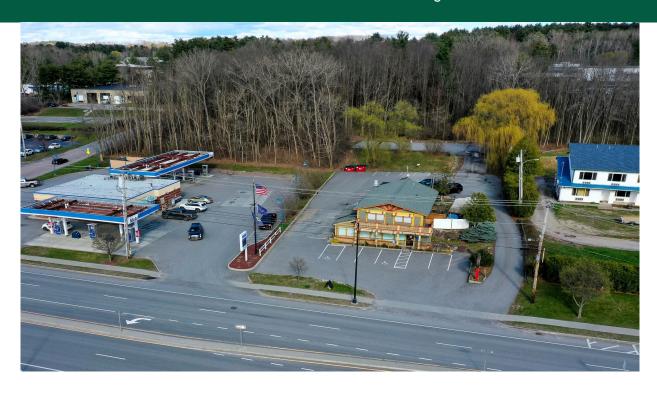

## **RESTAURANT FOR LEASE!**

1834 Shelburne Road, South Burlington, VT

VT Commercial is pleased to offer for lease this former Pauline's restaurant location. We are searching for a new operator. Flexible uses, good parking & signage and small patio for al-fresco dining. This building is two story. The kitchen is on the ground floor with seating and former bar facing Shelburne Road. upper floor has more open rooms for small parties and staff office/ break area. Hood system and walk-in in place. Other items to be discussed. High traffic location, boutique style building that has been home to Pauline's Kitchen for over 40 years. Ideal for restaurant or catering. Easy to find location, just after Allen Road and next to a Mobil station. Some upgrades needed.

**PARKING:** 

On site, two parking levels, 45 +/-

LOCATION:

1834 Shelburne Road, South Burlington

Information contained herein is believed to be accurate, but is not warranted. This is not a legally binding offer to sell or lease.