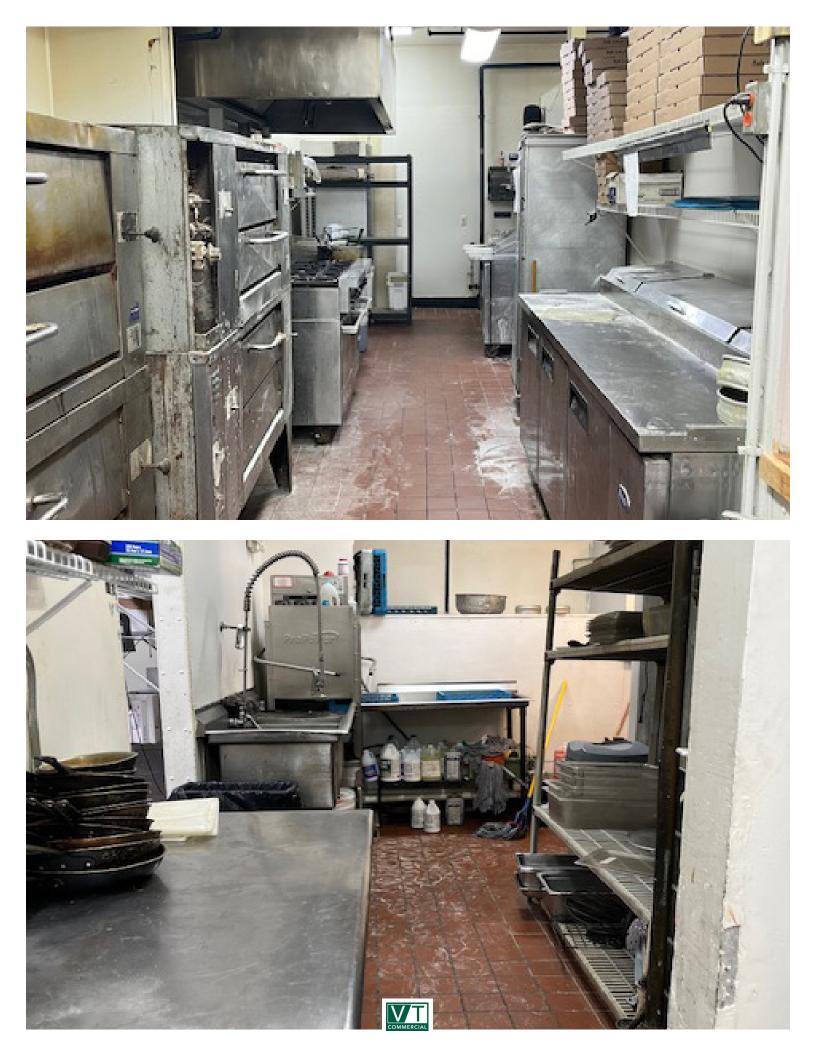

# LOWER CHURCH STREET RESTAURANT SPACE

177 Church Street, Burlington, VT

VT Commercial is pleased to offer this lower Church Street restaurant to the market for lease. Former location of Big Daddy Pizza. Hood system, sinks, grease trap in place. Lots of traffic being on Church Street, easy to find and boutique building.

#### USE:

Former Pizza Restaurant