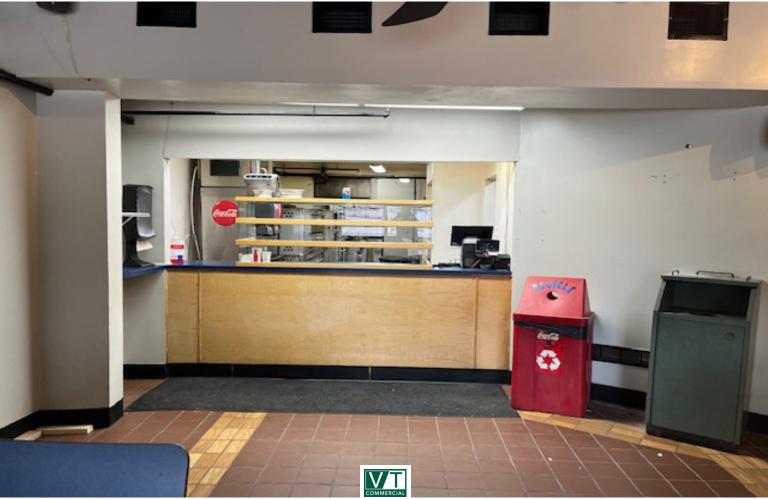

# LOWER CHURCH STREET RESTAURANT SPACE

177 Church Street, Burlington, VT

VT Commercial is pleased to offer this lower Church Street restaurant to the market for lease. Former location of Big Daddy Pizza. Hood system, sinks, grease trap in place. Lots of traffic being on Church Street, easy to find and boutique building.

#### USE:

Former Pizza Restaurant