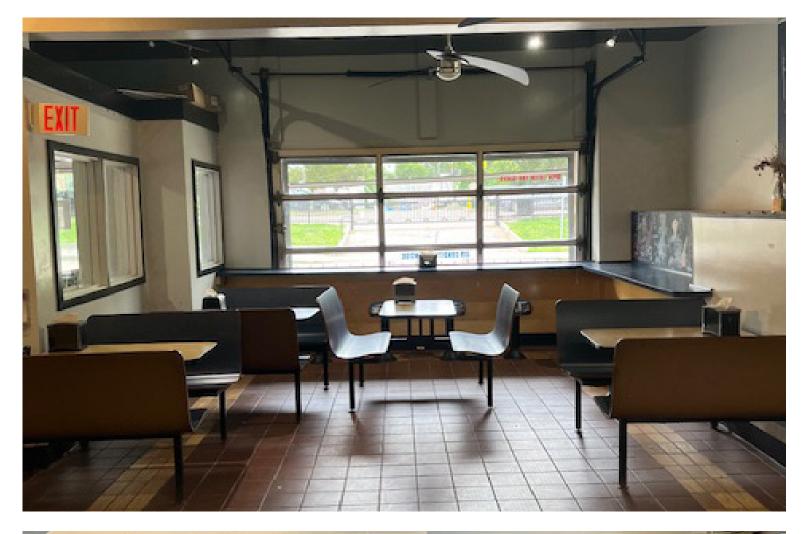

# LOWER CHURCH STREET RESTAURANT SPACE

177 Church Street, Burlington, VT

VT Commercial is pleased to offer this lower Church Street restaurant to the market for lease. Former location of Big Daddy Pizza. Hood system, sinks, grease trap in place. Lots of traffic being on Church Street, easy to find and boutique building.

## SIZE:

1,650 SF plus basement