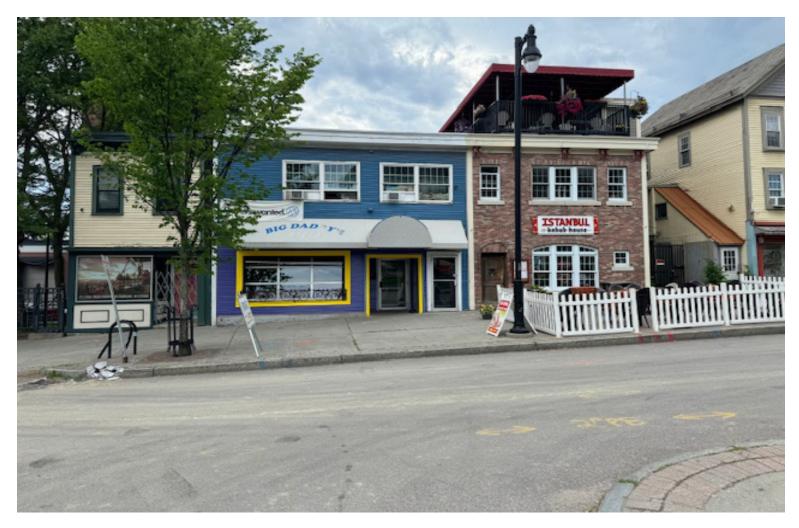

# LOWER CHURCH STREET RESTAURANT SPACE

177 Church Street, Burlington, VT

VT Commercial is pleased to offer this lower Church Street restaurant to the market for lease. Former location of Big Daddy Pizza. Hood system, sinks, grease trap in place. Lots of traffic being on Church Street, easy to find and boutique building.

**LOCATION:** 177 Church Street Burlington, VT

Information contained herein is believed to be accurate, but is not warranted. This is not a legally binding offer to sell or lease.

For more information, please contact: