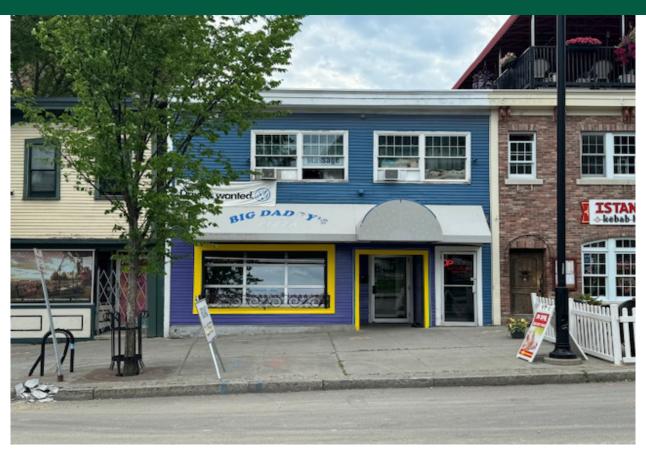

# LOWER CHURCH STREET RESTAURANT SPACE

177 Church Street, Burlington, VT

VT Commercial is pleased to offer this lower Church Street restaurant to the market for lease. Former location of Big Daddy Pizza. Hood system, sinks, grease trap in place. Lots of traffic being on Church Street, easy to find and boutique building.

**LOCATION:** 177 Church Street Burlington, VT

Information contained herein is believed to be accurate, but is not warranted. This is not a legally binding offer to sell or lease.

For more information, please contact: