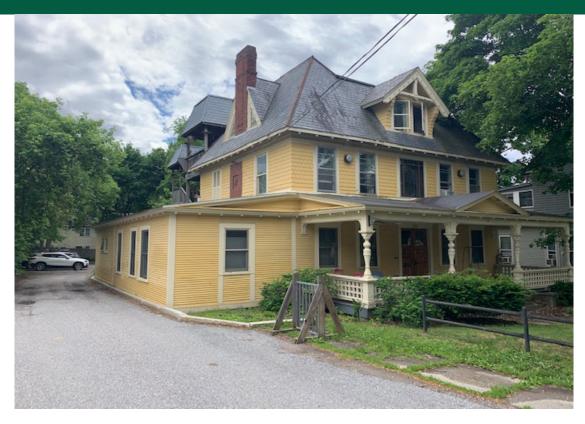

## SINGLE OFFICE HILL SECTION

231 Maple Street, Office #5, Burlington, VT

VT Commercial is pleased to offer this small single office in a shared environment. Located in the Hill Section of Burlington, easy to find spot, with on site parking. Shared common entrance waiting room, two bathrooms and a kitchenette. This particular office faces Maple Street and has a few windows. Space will be ready for July 1st. Ideal for wellness and likeminded companies who share the same synergy.