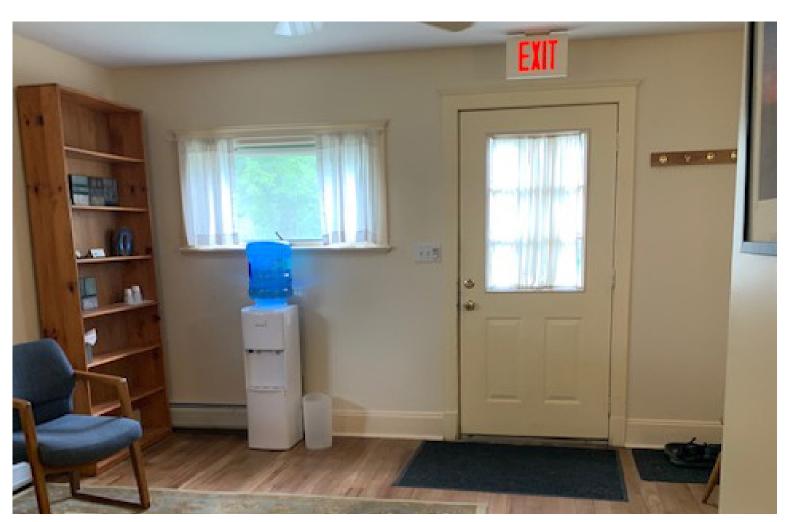

## SINGLE OFFICE HILL SECTION

231 Maple Street, Office #5, Burlington, VT

VT Commercial is pleased to offer this small single office in a shared environment. Located in the Hill Section of Burlington, easy to find spot, with on site parking. Shared common entrance waiting room, two bathrooms and a kitchenette. This particular office faces Maple Street and has a few windows. Space will be ready for July 1st. Ideal for wellness and likeminded companies who share the same synergy.