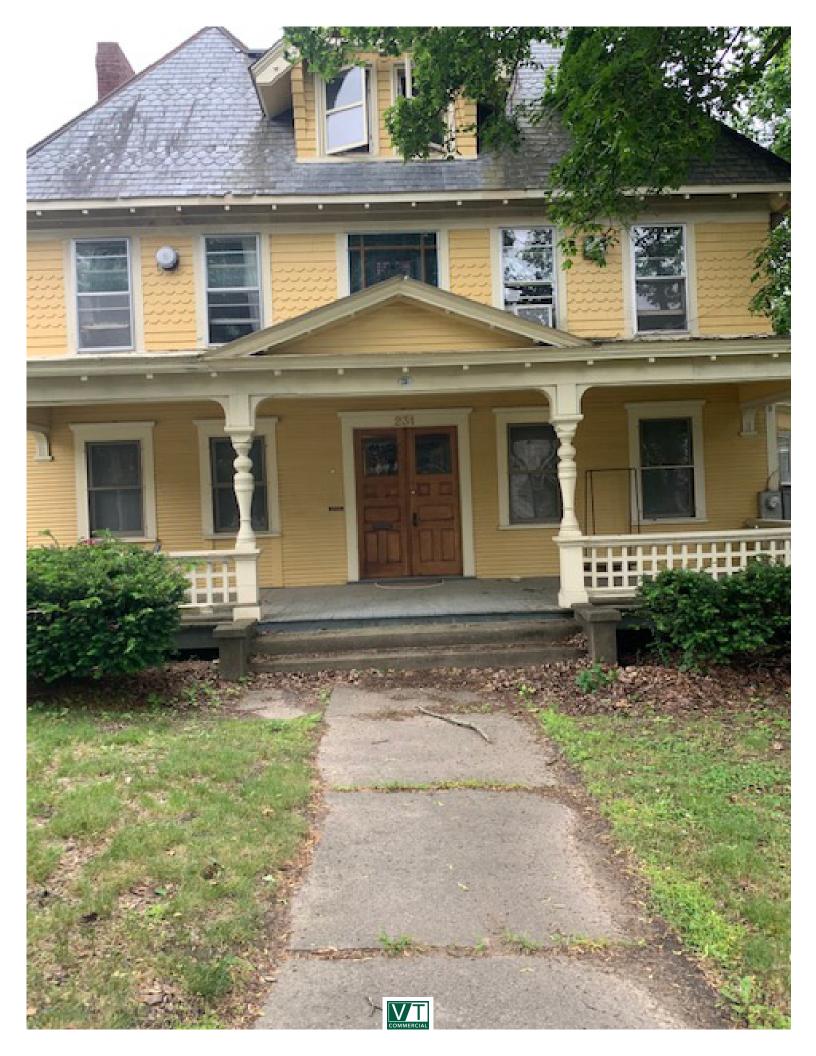

## SINGLE OFFICE HILL SECTION

231 Maple Street, Office #5, Burlington, VT

VT Commercial is pleased to offer this small single office in a shared environment. Located in the Hill Section of Burlington, easy to find spot, with on site parking. Shared common entrance waiting room, two bathrooms and a kitchenette. This particular office faces Maple Street and has a few windows. Space will be ready for July 1st. Ideal for wellness and likeminded companies who share the same synergy.