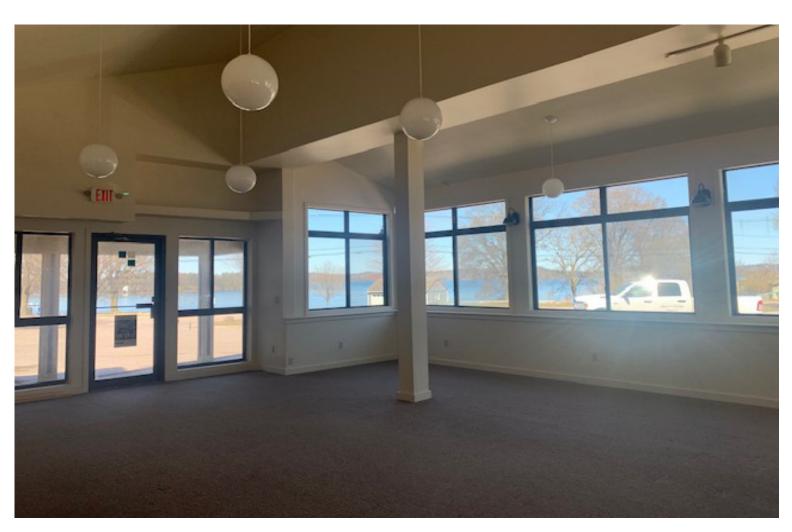

## THE BAYSIDE II COMPLEX!

97 Blakely Road, Colchester, VT

VT Commercial is pleased to offer to the market a few suites at the Bayside II Building located in Malletts Bay. This contemporary style building has on site parking, manicured landscaping with pretty lake views. Flexible on sizing and budget. Spaces range in size from 2,194 SF upstairs suite with many rooms. A 2,642 SF space that is half on first floor with loft offices for the other half. 2,234 SF first floor former show room with back offices. Lots of windows, flexible layouts and easy to find location.