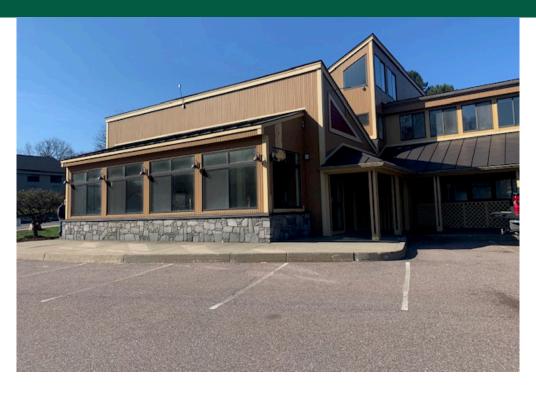

## THE BAYSIDE II COMPLEX!

97 Blakely Road, Colchester, VT

VT Commercial is pleased to offer to the market a few suites at the Bayside II Building located in Malletts Bay. This contemporary style building has on site parking, manicured landscaping with pretty lake views. Flexible on sizing and budget. Spaces range in size from 2,194 SF upstairs suite with many rooms. A 2,642 SF space that is half on first floor with loft offices for the other half. 2,234 SF first floor former show room with back offices. Lots of windows, flexible layouts and easy to find location.