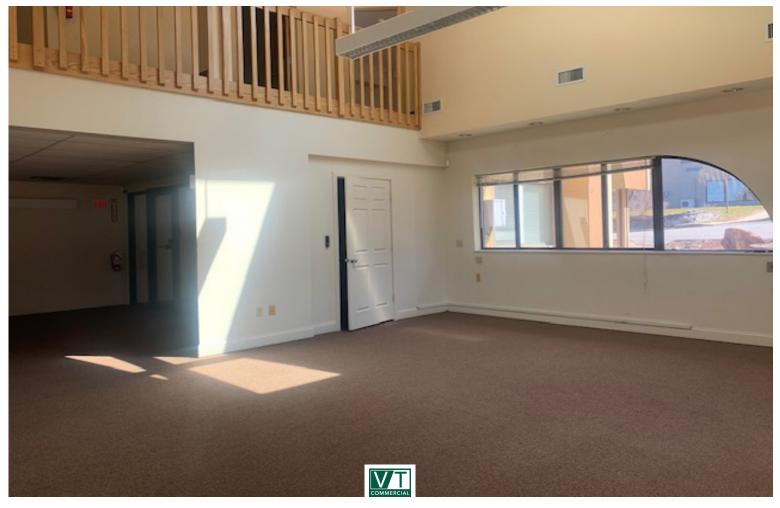

## THE BAYSIDE II COMPLEX!

97 Blakely Road, Colchester, VT

VT Commercial is pleased to offer to the market a few suites at the Bayside II Building located in Malletts Bay. This contemporary style building has on site parking, manicured landscaping with pretty lake views. Flexible on sizing and budget. Spaces range in size from 2,194 SF upstairs suite with many rooms. A 2,642 SF space that is half on first floor with loft offices for the other half. 2,234 SF first floor former show room with back offices. Lots of windows, flexible layouts and easy to find location.