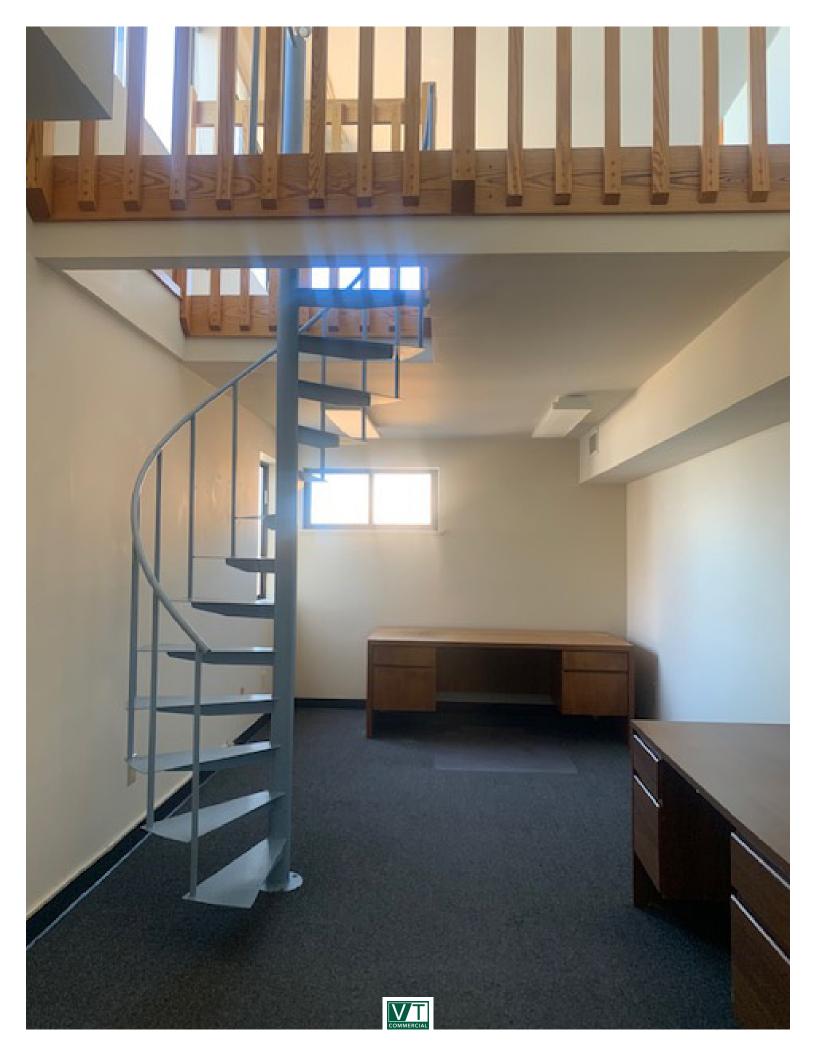

## THE BAYSIDE II COMPLEX!

97 Blakely Road, Colchester, VT

VT Commercial is pleased to offer to the market a few suites at the Bayside II Building located in Malletts Bay. This contemporary style building has on site parking, manicured landscaping with pretty lake views. Flexible on sizing and budget. Spaces range in size from 2,194 SF upstairs suite with many rooms. A 2,642 SF space that is half on first floor with loft offices for the other half. 2,234 SF first floor former show room with back offices. Lots of windows, flexible layouts and easy to find location.