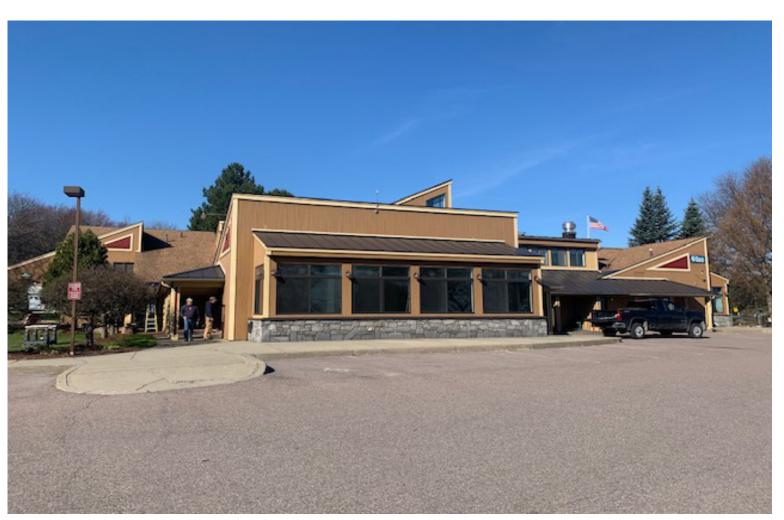

## THE BAYSIDE II COMPLEX!

97 Blakely Road, Colchester, VT

VT Commercial is pleased to offer to the market a few suites at the Bayside II Building located in Malletts Bay. This contemporary style building has on site parking, manicured landscaping with pretty lake views. Flexible on sizing and budget. Spaces range in size from 2,194 SF upstairs suite with many rooms. A 2,642 SF space that is half on first floor with loft offices for the other half. 2,234 SF first floor former show room with back offices. Lots of windows, flexible layouts and easy to find location.