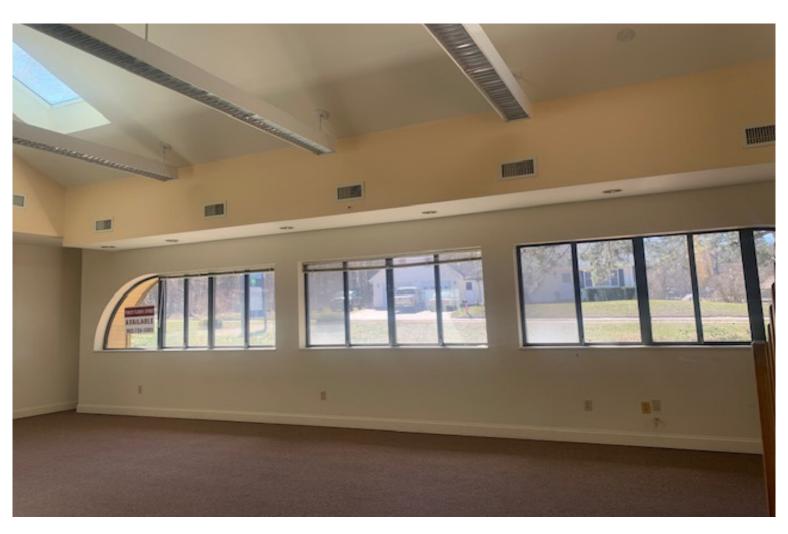

## THE BAYSIDE II COMPLEX!

97 Blakely Road, Colchester, VT

VT Commercial is pleased to offer to the market a few suites at the Bayside II Building located in Malletts Bay. This contemporary style building has on site parking, manicured landscaping with pretty lake views. Flexible on sizing and budget. Spaces range in size from 2,194 SF upstairs suite with many rooms. A 2,642 SF space that is half on first floor with loft offices for the other half. 2,234 SF first floor former show room with back offices. Lots of windows, flexible layouts and easy to find location.