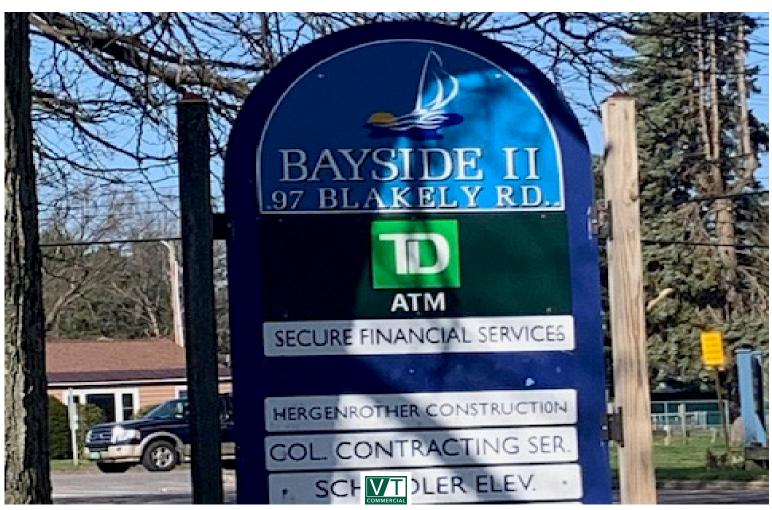

## THE BAYSIDE II COMPLEX!

97 Blakely Road, Colchester, VT

VT Commercial is pleased to offer to the market a few suites at the Bayside II Building located in Malletts Bay. This contemporary style building has on site parking, manicured landscaping with pretty lake views. Flexible on sizing and budget. Spaces range in size from 2,194 SF upstairs suite with many rooms. A 2,642 SF space that is half on first floor with loft offices for the other half. 2,234 SF first floor former show room with back offices. Lots of windows, flexible layouts and easy to find location.

**PARKING:** 

On site

**LOCATION:** 

Malletts Bay-Colchester

Information contained herein is believed to be accurate, but is not warranted. This is not a legally binding offer to sell or lease.

or more information, please contact: