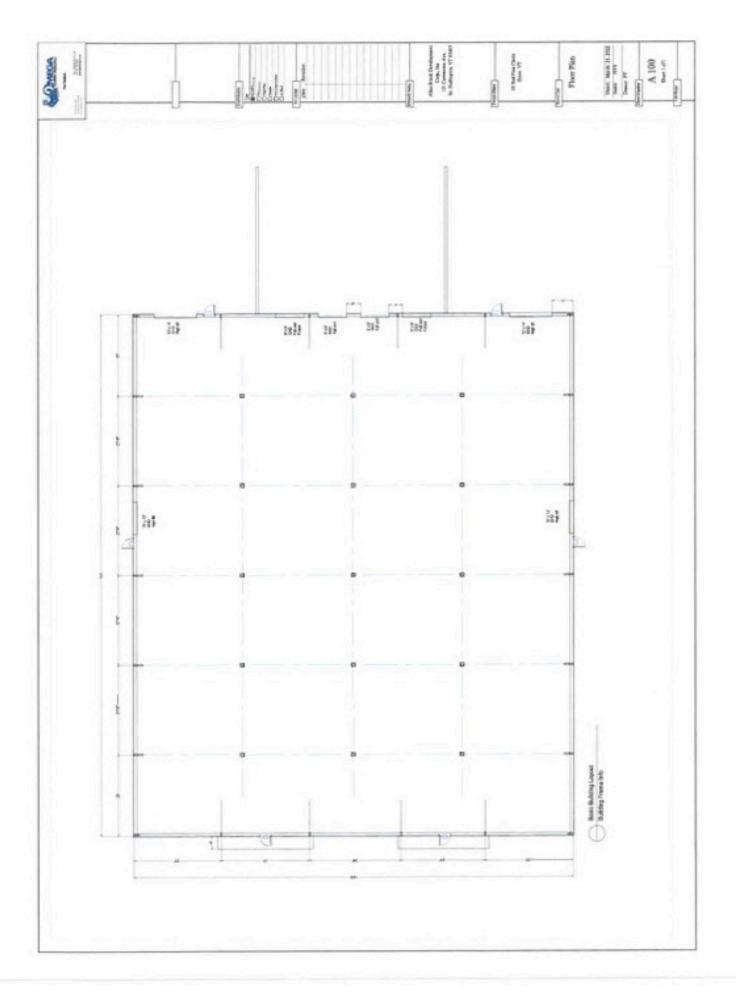

## **BRAND NEW INDUSTRIAL BUILDING**

65 Red Pine Circle, Essex, VT

Located in the rapidly growing industrial area on Sand Hill, this brand new industrial building is awaiting a tenant. The interior is wide open, with 24 foot clear to the beams, 2 loading docks, 3 overhead doors (two 12'x14' and one 10'x12'), with lots of on-site parking. Additional doors can be installed. Terrific location with great access to major thoroughfares and highways.

SIZE:

20.000 SF

USE:

Industrial

PRICE:

\$9.50/SF, expenses estimated at approximately \$2.50/SF

**AVAILABLE:** 

Upon completion of tenant fit-up