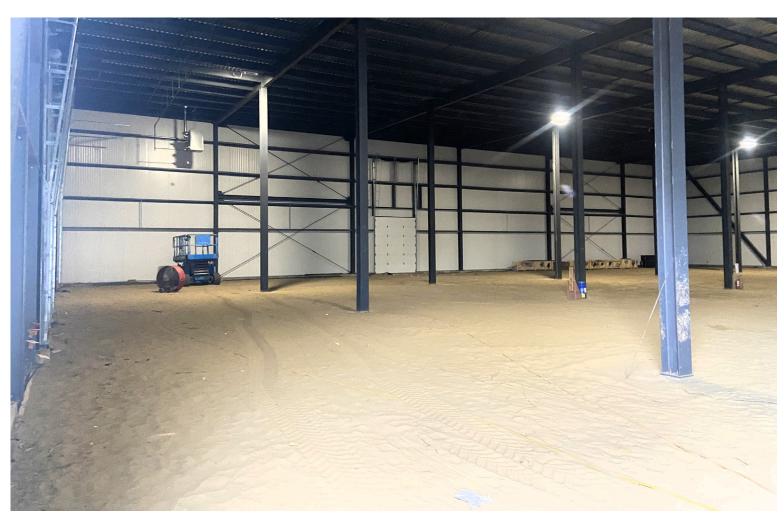

## **BRAND NEW INDUSTRIAL BUILDING**

65 Red Pine Circle, Essex, VT

Located in the rapidly growing industrial area on Sand Hill, this brand new industrial building is awaiting a tenant. The interior is wide open, with 24 foot clear to the beams, 2 loading docks, 3 overhead doors (two 12'x14' and one 10'x12'), with lots of on-site parking. Additional doors can be installed. Terrific location with great access to major thoroughfares and highways.