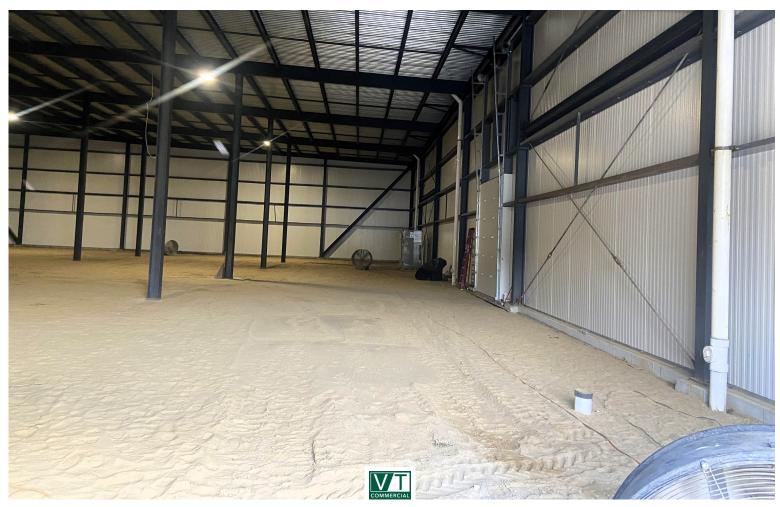

## **BRAND NEW INDUSTRIAL BUILDING**

65 Red Pine Circle, Essex, VT

Located in the rapidly growing industrial area on Sand Hill, this brand new industrial building is awaiting a tenant. The interior is wide open, with 24 foot clear to the beams, 2 loading docks, 3 overhead doors (two 12'x14' and one 10'x12'), with lots of on-site parking. Additional doors can be installed. Terrific location with great access to major thoroughfares and highways.