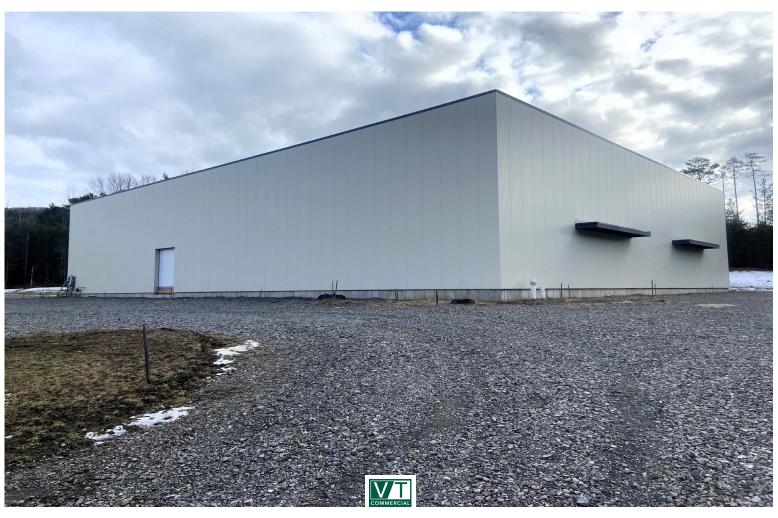

## **BRAND NEW INDUSTRIAL BUILDING**

65 Red Pine Circle, Essex, VT

Located in the rapidly growing industrial area on Sand Hill, this brand new industrial building is awaiting a tenant. The interior is wide open, with 24 foot clear to the beams, 2 loading docks, 3 overhead doors (two 12'x14' and one 10'x12'), with lots of on-site parking. Additional doors can be installed. Terrific location with great access to major thoroughfares and highways.