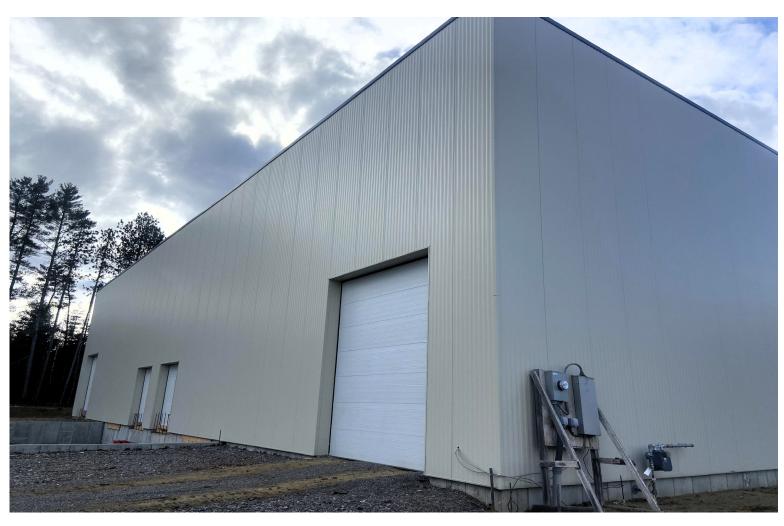

## **BRAND NEW INDUSTRIAL BUILDING**

65 Red Pine Circle, Essex, VT

Located in the rapidly growing industrial area on Sand Hill, this brand new industrial building is awaiting a tenant. The interior is wide open, with 24 foot clear to the beams, 2 loading docks, 3 overhead doors (two 12'x14' and one 10'x12'), with lots of on-site parking. Additional doors can be installed. Terrific location with great access to major thoroughfares and highways.