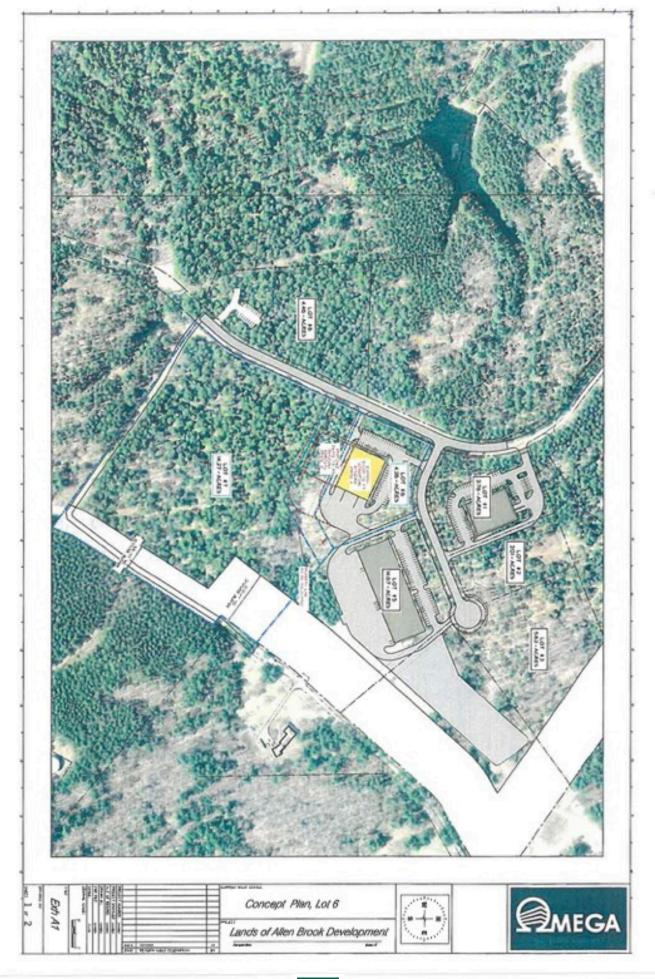

**PARKING:** 

Ample on-site

LOCATION:

65 Red Pine Circle, Essex

Information contained herein is believed to be accurate, but is not warranted. This is not a legally binding offer to sell or lease.

For more information, please contact: