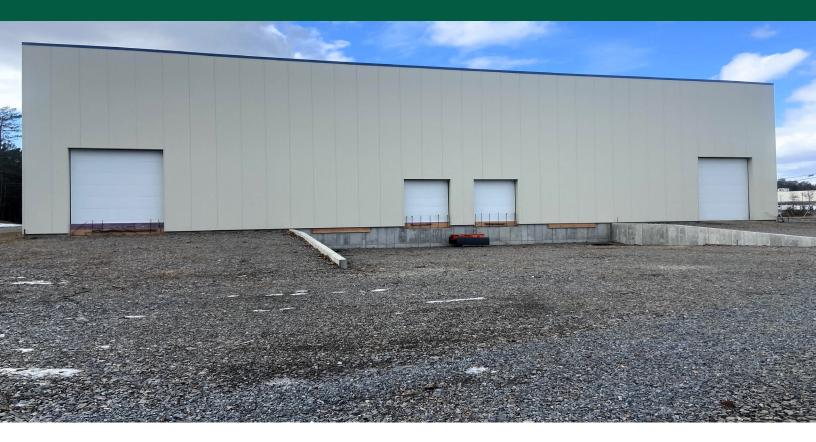

## **BRAND NEW INDUSTRIAL BUILDING**

65 Red Pine Circle, Essex, VT

Located in the rapidly growing industrial area on Sand Hill, this brand new industrial building is awaiting a tenant. The interior is wide open, with 24 foot clear to the beams, 2 loading docks, 3 overhead doors (two 12'x14' and one 10'x12'), with lots of on-site parking. Additional doors can be installed. Terrific location with great access to major thoroughfares and highways.