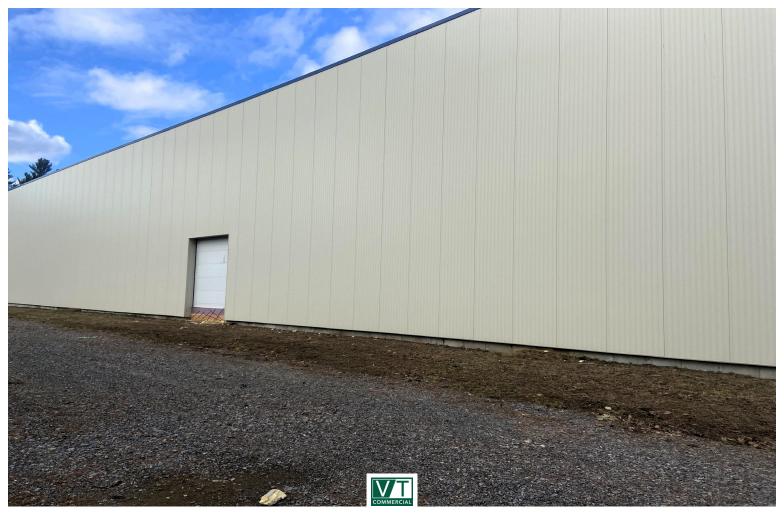

## **BRAND NEW INDUSTRIAL BUILDING**

65 Red Pine Circle, Essex, VT

Located in the rapidly growing industrial area on Sand Hill, this brand new industrial building is awaiting a tenant. The interior is wide open, with 24 foot clear to the beams, 2 loading docks, 3 overhead doors (two 12'x14' and one 10'x12'), with lots of on-site parking. Additional doors can be installed. Terrific location with great access to major thoroughfares and highways.