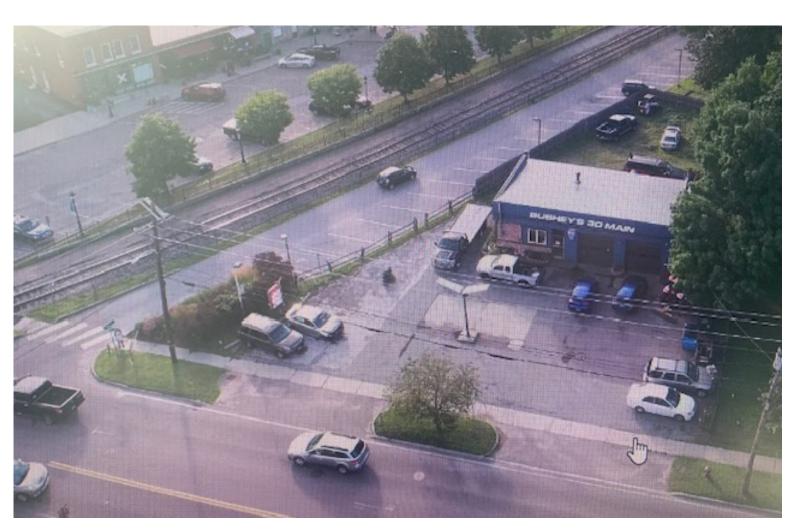

## 2 BAY GARAGE / SHOP

30 Main Street, Essex Junction, VT

VT Commercial is pleased to offer to the market this two bay garage for lease. Former Bushey's Garage- right in the heart of Essex Village. Two bays with lifts in place, tool crib area and on site parking. Excellent visibility and easy to find location.

**PARKING:** 

On site

**LOCATION:** 

30 Main Street, Essex Junction

Information contained herein is believed to be accurate, but is not warranted. This is not a legally binding offer to sell or lease.

For more information, please contact: