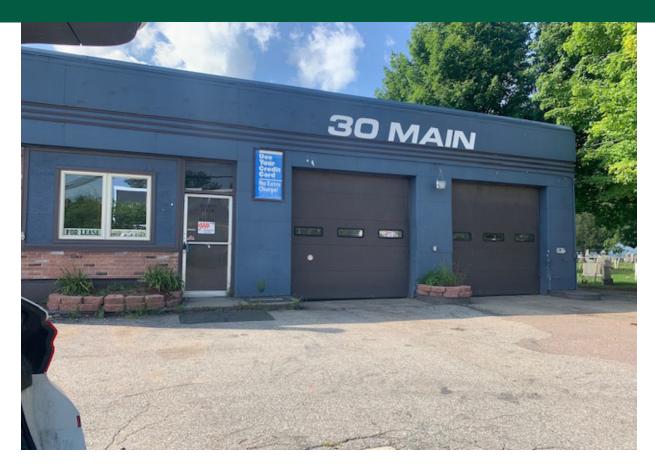

## 2 BAY GARAGE / SHOP

30 Main Street, Essex Junction, VT

VT Commercial is pleased to offer to the market this two bay garage for lease. Former Bushey's Garage- right in the heart of Essex Village. Two bays with lifts in place, tool crib area and on site parking. Excellent visibility and easy to find location.

SIZE:

1,000 SF

USE:

Garage Use - Village Center Zoning

**PRICE:** 

\$3,500 mo NNN plus all utilities

**AVAILABLE:** 

Immediately

**PARKING:** 

On site

**LOCATION:** 

30 Main Street, Essex Junction

Information contained herein is believed to be accurate, but is not warranted. This is not a legally binding offer to sell or lease.

For more information, please contact: