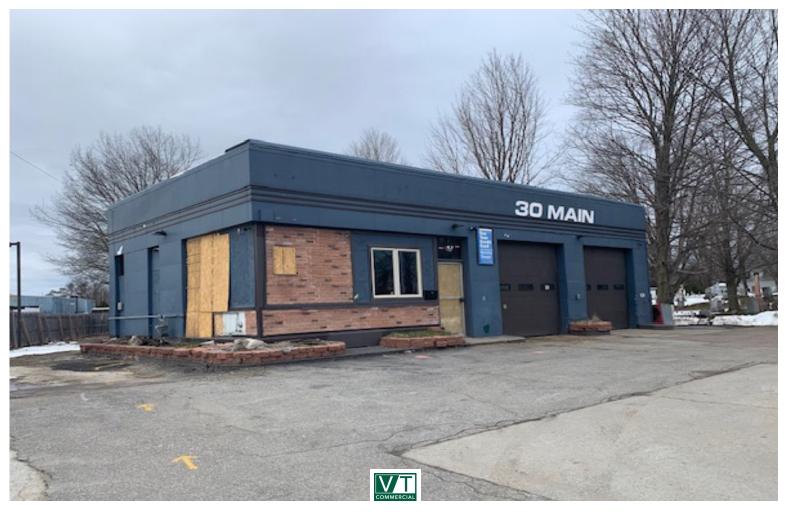

## 2 BAY GARAGE / SHOP

30 Main Street, Essex Junction, VT

VT Commercial is pleased to offer to the market this two bay garage for lease. Former Bushey's Garage- right in the heart of Essex Village. Two bays with lifts in place, tool crib area and on site parking. Excellent visibility and easy to find location.

SIZE:

1,000 SF

USE:

Garage Use - Village Center Zoning

**PRICE:** 

\$3,500 mo NNN plus all utilities

**AVAILABLE:** 

Immediately

**PARKING:** 

On site

**LOCATION:** 

30 Main Street, Essex Junction

Information contained herein is believed to be accurate, but is not warranted. This is not a legally binding offer to sell or lease.

For more information, please contact: