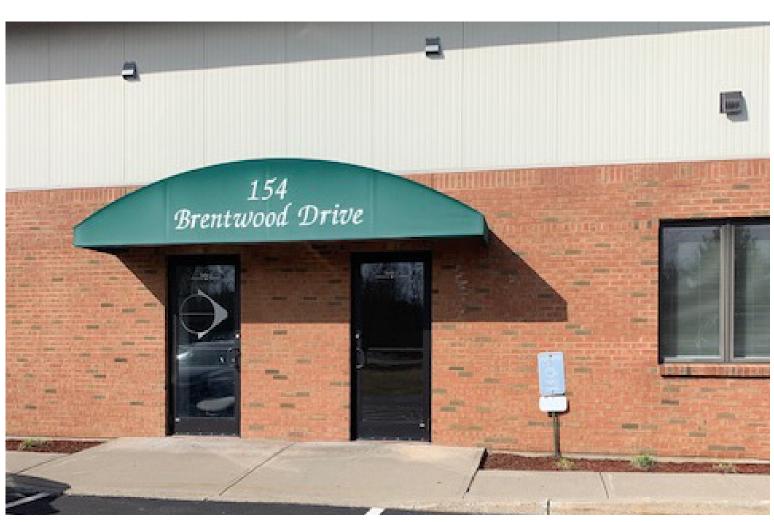

## EXIT 17

154 Brentwood Drive, Unit 3, Colchester, VT

VT Commercial is pleased to offer this nicely renovated and ready to go space. Former dance studio but transitions into a nice office space with warehouse storage in the rear with a drive in overhead door. Ideal for engineering firm or contractor who needs mix of upfront office and back warehouse. Gas heat, easy to find location, excellent curb appeal.

**PARKING:** 

On site

**LOCATION:** 

154 Brentwood Drive, Unit 3, Colchester

Information contained herein is believed to be accurate, but is not warranted. This is not a legally binding offer to sell or lease.