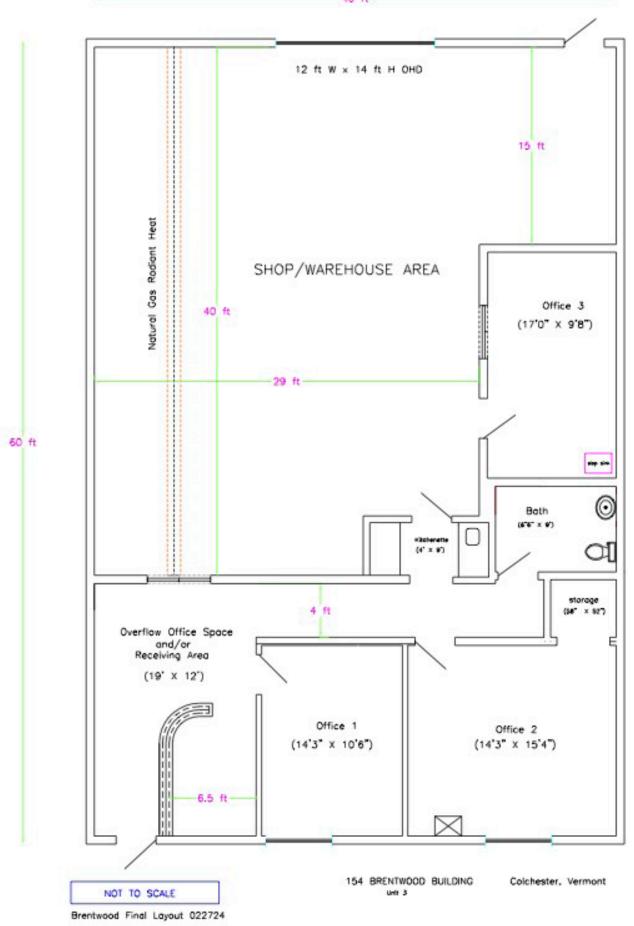

SIZE:

2,400 SF

**ZONING:** 

GD4

PRICE:

\$12.50/SF NNN (\$3.54/SF) plus trash, gas & electric

**AVAILABLE:** 

**Immediately** 