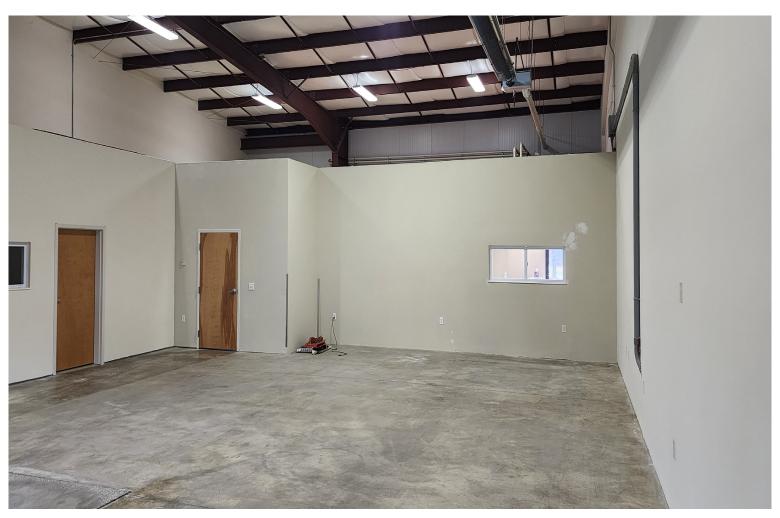

## EXIT 17

154 Brentwood Drive, Unit 3, Colchester, VT

VT Commercial is pleased to offer this nicely renovated and ready to go space. Former dance studio but transitions into a nice office space with warehouse storage in the rear with a drive in overhead door. Ideal for engineering firm or contractor who needs mix of upfront office and back warehouse. Gas heat, easy to find location, excellent curb appeal.