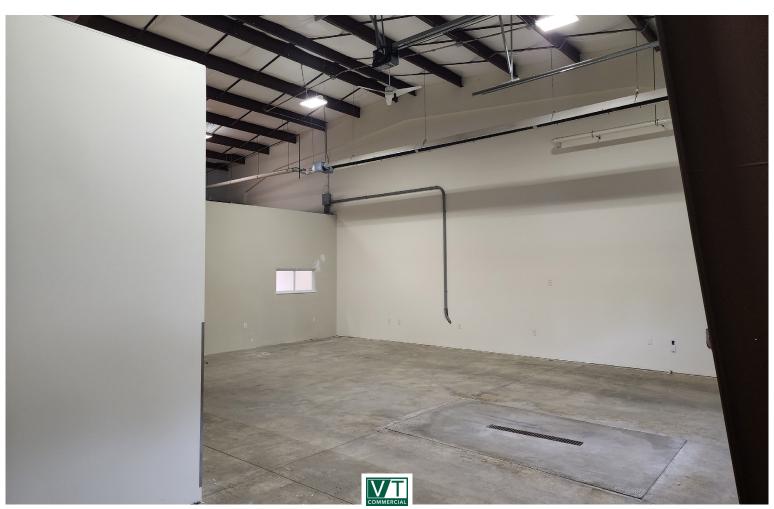

## EXIT 17

154 Brentwood Drive, Unit 3, Colchester, VT

VT Commercial is pleased to offer this nicely renovated and ready to go space. Former dance studio but transitions into a nice office space with warehouse storage in the rear with a drive in overhead door. Ideal for engineering firm or contractor who needs mix of upfront office and back warehouse. Gas heat, easy to find location, excellent curb appeal.