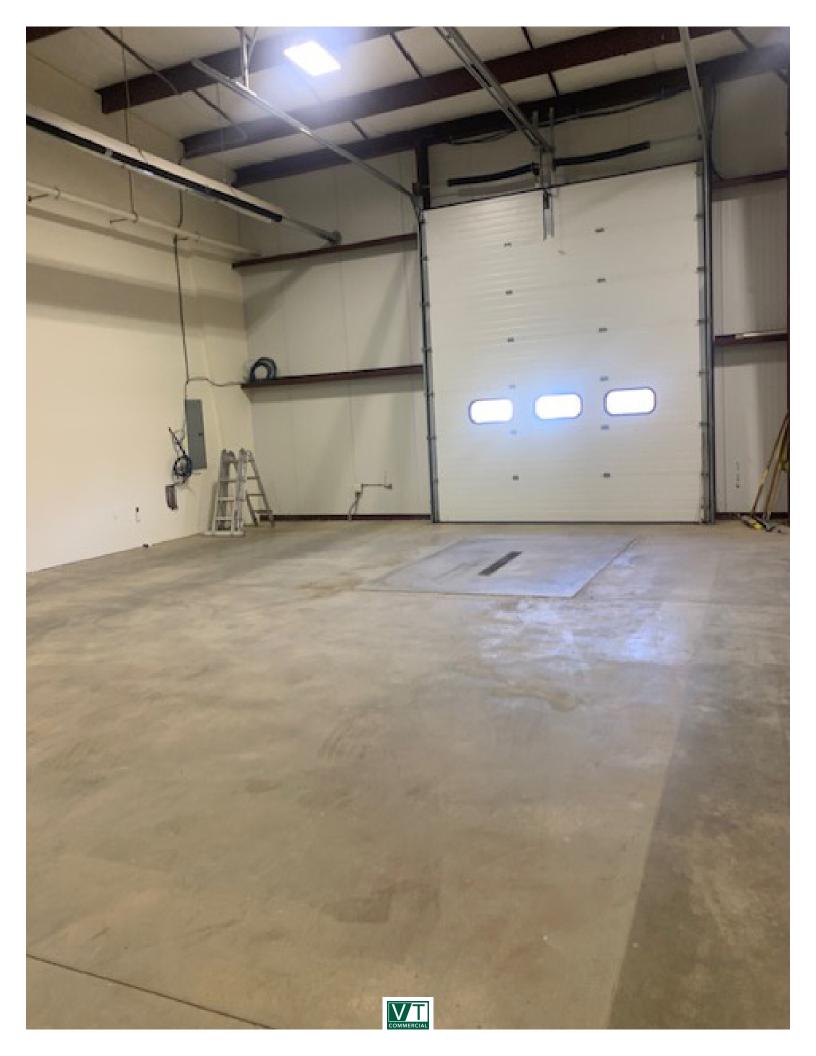

## EXIT 17

154 Brentwood Drive, Unit 3, Colchester, VT

VT Commercial is pleased to offer this nicely renovated and ready to go space. Former dance studio but transitions into a nice office space with warehouse storage in the rear with a drive in overhead door. Ideal for engineering firm or contractor who needs mix of upfront office and back warehouse. Gas heat, easy to find location, excellent curb appeal.