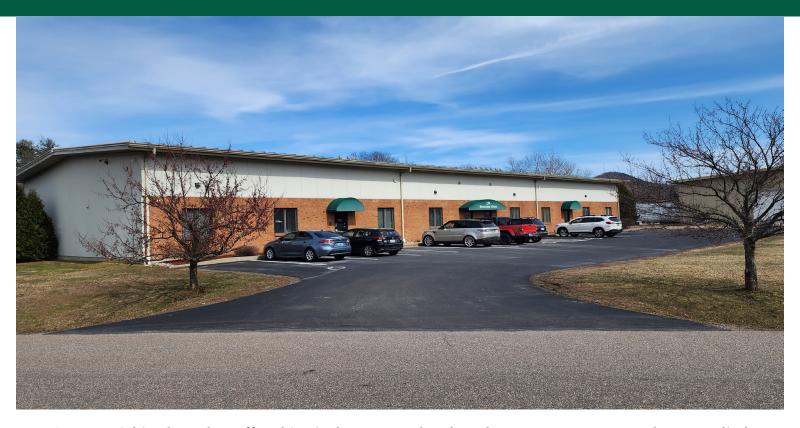

## EXIT 17

154 Brentwood Drive, Unit 3, Colchester, VT

VT Commercial is pleased to offer this nicely renovated and ready to go space. Former dance studio but transitions into a nice office space with warehouse storage in the rear with a drive in overhead door. Ideal for engineering firm or contractor who needs mix of upfront office and back warehouse. Gas heat, easy to find location, excellent curb appeal.

**PARKING:** 

On site

**LOCATION:** 

154 Brentwood Drive, Unit 3, Colchester

Information contained herein is believed to be accurate, but is not warranted. This is not a legally binding offer to sell or lease.