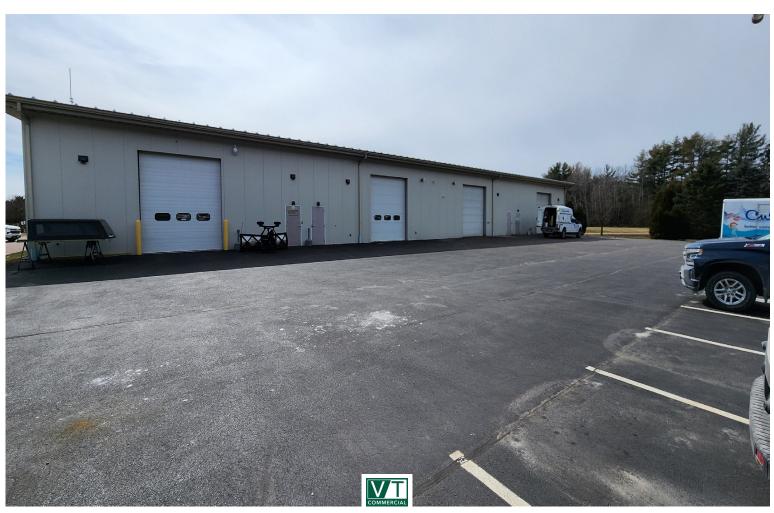

## EXIT 17

154 Brentwood Drive, Unit 3, Colchester, VT

VT Commercial is pleased to offer this nicely renovated and ready to go space. Former dance studio but transitions into a nice office space with warehouse storage in the rear with a drive in overhead door. Ideal for engineering firm or contractor who needs mix of upfront office and back warehouse. Gas heat, easy to find location, excellent curb appeal.