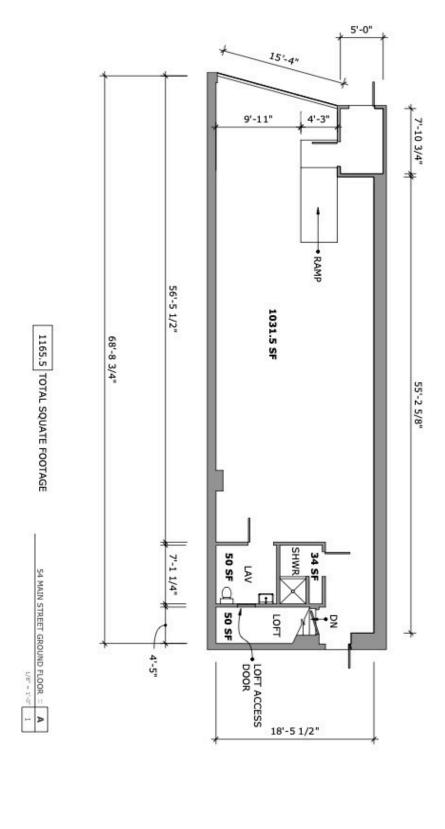

## RETAIL/STUDIO SPACE IN THE HEART OF DOWNTOWN

54 Main Street, Montpelier, VT

Available immediately! Currently fit up as a dance/yoga studio, this retail space includes 1,200 +/- SF and a bathroom and basement space. Call us today for a tour!

SIZE:

1,200 SF

USE:

Retail

**PRICE:** 

\$2,000/ Mo NNN (Estimated \$2.15/sf)

**AVAILABLE:** 

Immediately

JOHN A. BEAL

802-864-2000

jb@vtcommercial.com

208 FLYNN AVENUE, STUDIO 2i

**BURLINGTON, VT 05401** 

www.vtcommercial.com

2219 TOTAL SQUARE FOOTAGE