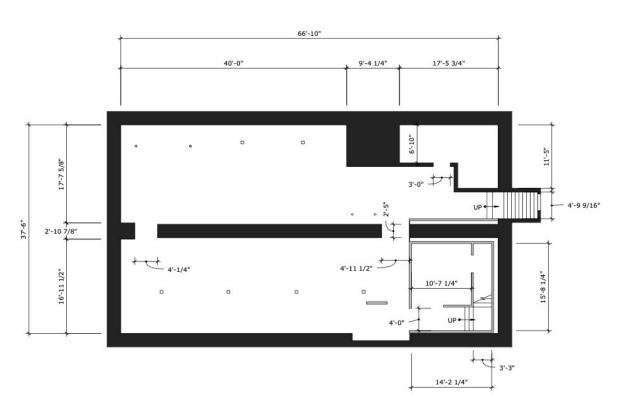

## RETAIL/STUDIO SPACE IN THE HEART OF DOWNTOWN

54 Main Street, Montpelier, VT

Available immediately! Currently fit up as a dance/yoga studio, this retail space includes 1,200 +/- SF and a bathroom and basement space. Call us today for a tour!

SIZE:

1,200 SF

USE:

Retail

**PRICE:** 

\$2,000/ Mo NNN (Estimated \$2.15/sf)

**AVAILABLE:** 

Immediately