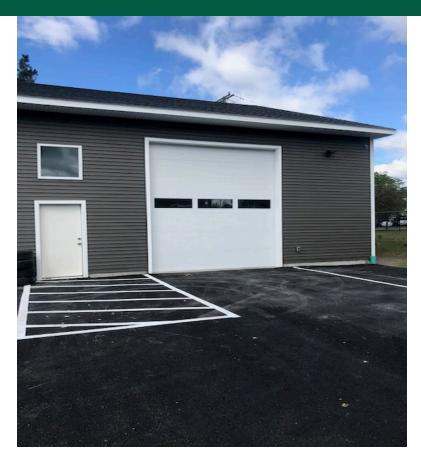

## CONVENIENTLY LOCATED SHOP SPACE

5 David Drive, Unit J, Essex Junction, VT

VT Commercial is pleased to offer to the market this nice shop space which is ideal for a small contractor. End unit location, 12' x 12' overhead door, 33' x 50' space with bathroom. 14.5' ceiling height, some natural light, concrete floors and efficient lighting. This place is only a few years old! This wont last long!

**PARKING:** 

Some on site

**LOCATION:** 

5 David Drive, Unit J, Essex Junction, VT

Information contained herein is believed to be accurate, but is not warranted. This is not a legally binding offer to sell or lease.