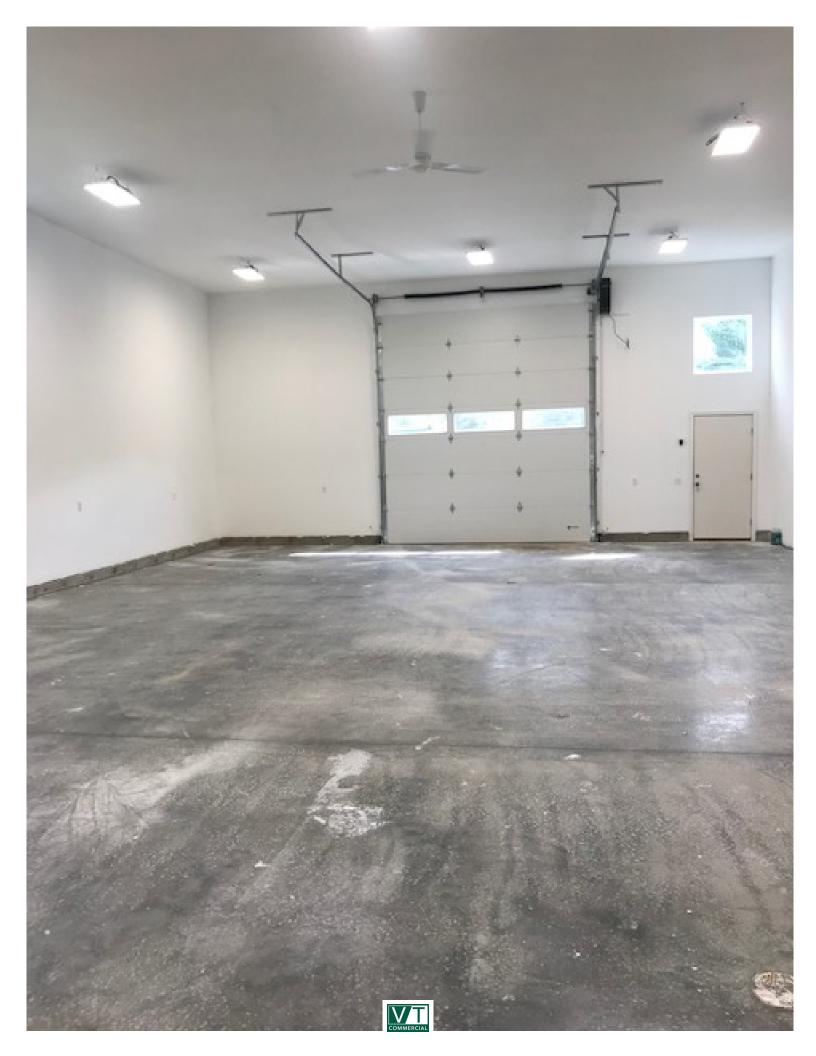

## CONVENIENTLY LOCATED SHOP SPACE

5 David Drive, Unit J, Essex Junction, VT

VT Commercial is pleased to offer to the market this nice shop space which is ideal for a small contractor. End unit location, 12' x 12' overhead door, 33' x 50' space with bathroom. 14.5' ceiling height, some natural light, concrete floors and efficient lighting. This place is only a few years old! This wont last long!