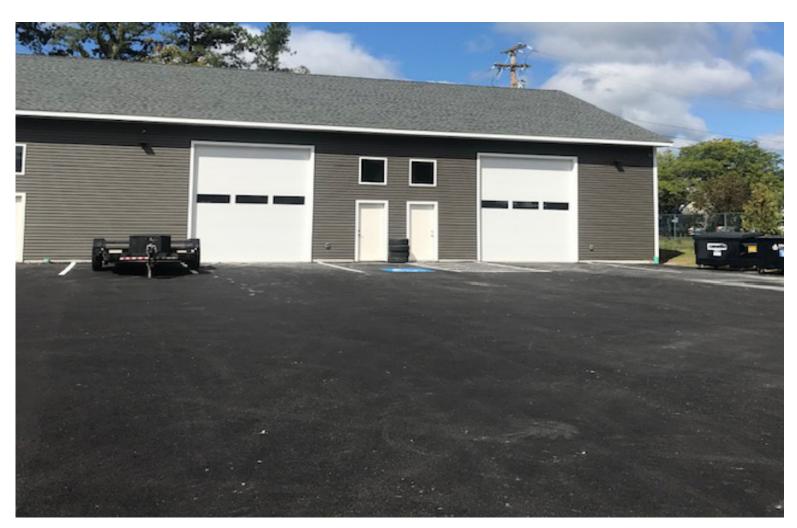

## CONVENIENTLY LOCATED SHOP SPACE

5 David Drive, Unit J, Essex Junction, VT

VT Commercial is pleased to offer to the market this nice shop space which is ideal for a small contractor. End unit location, 12' x 12' overhead door, 33' x 50' space with bathroom. 14.5' ceiling height, some natural light, concrete floors and efficient lighting. This place is only a few years old! This wont last long!