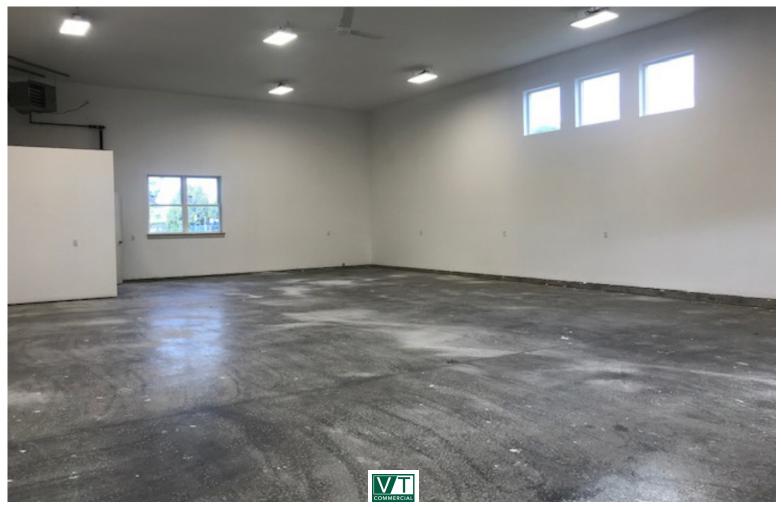

## CONVENIENTLY LOCATED SHOP SPACE

5 David Drive, Unit J, Essex Junction, VT

VT Commercial is pleased to offer to the market this nice shop space which is ideal for a small contractor. End unit location, 12' x 12' overhead door, 33' x 50' space with bathroom. 14.5' ceiling height, some natural light, concrete floors and efficient lighting. This place is only a few years old! This wont last long!