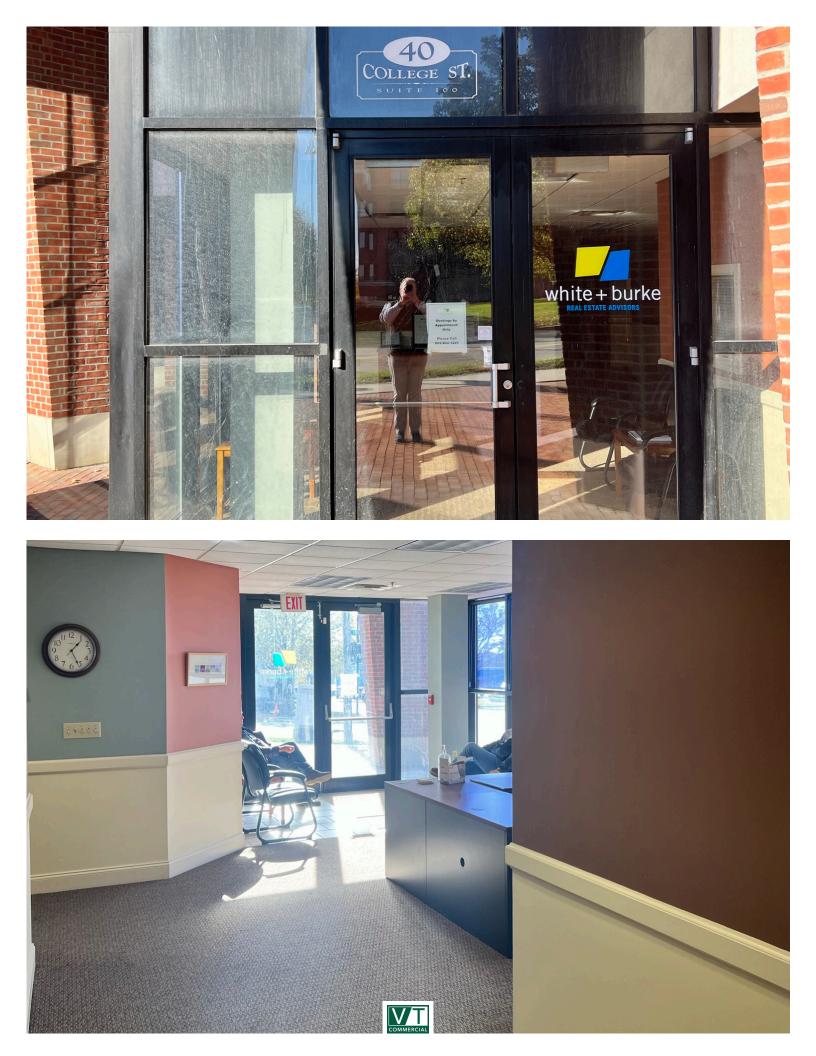

## **INCREDIBLE CORNER OFFICE SUITE!**

40 College Street, Unit 100, Burlington, VT

Incredible opportunity to move your business into a high-visibility, prominent corner in Burlington. Easy walk to multiple restaurants, shopping and services, as well as the lakefront, marina, and boathouse. This space is conveniently located at the western edge of Burlington's Core Downtown District, directly across from the Waterfront. The space offers multiple large private offices and conference rooms, reception, a kitchen, access to a rear patio area, and direct access to covered, private parking. This location offers beautiful finishes, and every comfort for your clients and colleagues alike. Call today for a showing, as this space is well-worth a look.