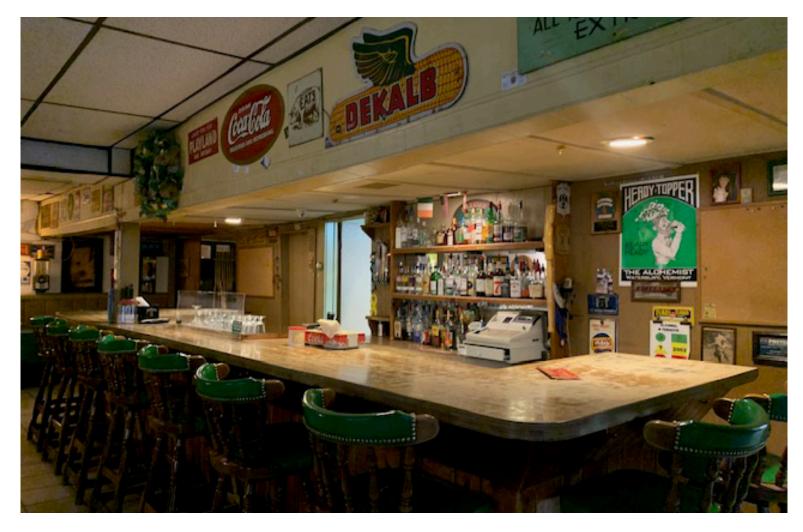

## ESSEX TAVERN AVAILABLE

4 Lincoln Place, Essex Junction, VT

VT Commercial is pleased to offer this popular tavern/bar formerly known as Murray's Tavern. 3200 SF complete with furniture and fixtures in place. Easy to find location, good signage and lots of local customers frequent this watering hole!