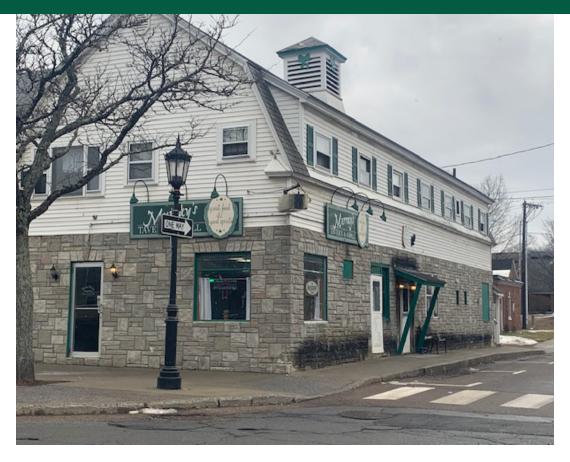

## ESSEX TAVERN AVAILABLE

4 Lincoln Place, Essex Junction, VT

VT Commercial is pleased to offer this popular tavern/bar formerly known as Murray's Tavern. 3200 SF complete with furniture and fixtures in place. Easy to find location, good signage and lots of local customers frequent this watering hole!

SIZE: 3,200 SF USE: Tavern/Bar

**PRICE:** \$4,000 monthly plus utilities

**AVAILABLE:** Immediately

**PARKING:** Street parking

LOCATION: 4 Lincoln Place, Essex Junction, VT

Information contained herein is believed to be accurate, but is not warranted. This is not a legally binding offer to sell or lease.