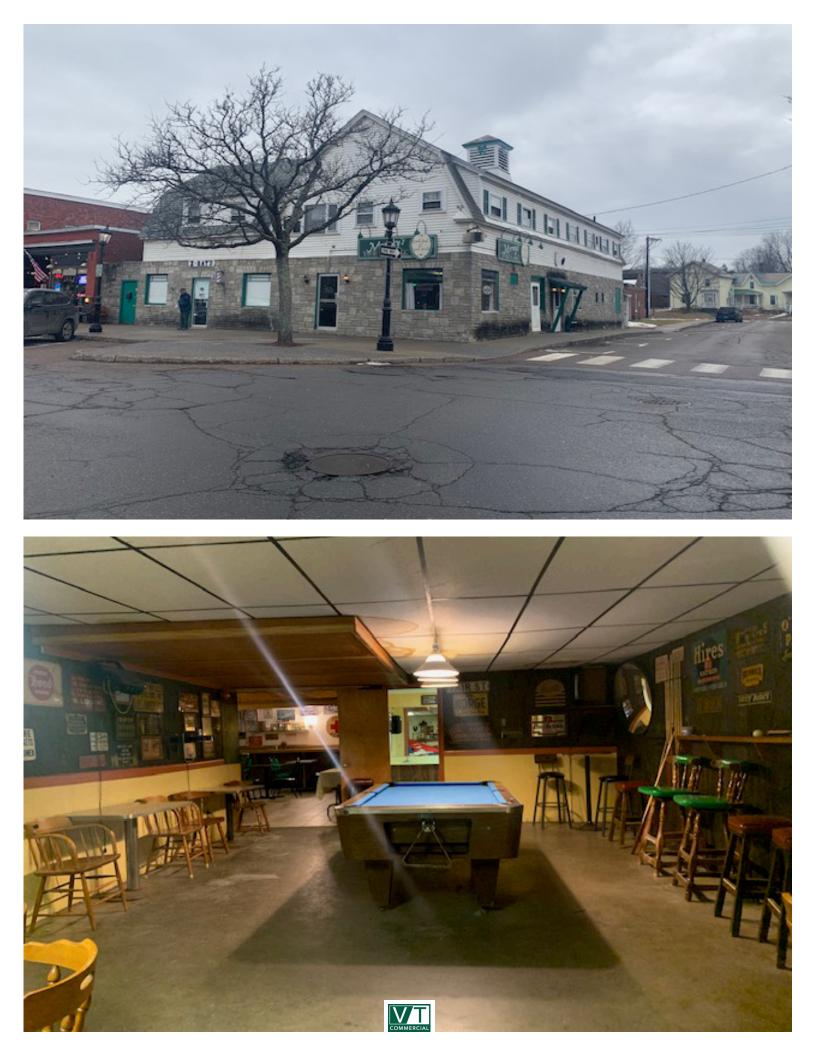

## ESSEX TAVERN AVAILABLE

4 Lincoln Place, Essex Junction, VT

VT Commercial is pleased to offer this popular tavern/bar formerly known as Murray's Tavern. 3200 SF complete with furniture and fixtures in place. Easy to find location, good signage and lots of local customers frequent this watering hole!

SIZE: 3,200 SF USE: Tavern/Bar

**PRICE:** \$4,000 monthly plus utilities

**AVAILABLE:** Immediately

**PARKING:** Street parking

LOCATION: 4 Lincoln Place, Essex Junction, VT

Information contained herein is believed to be accurate, but is not warranted. This is not a legally binding offer to sell or lease.