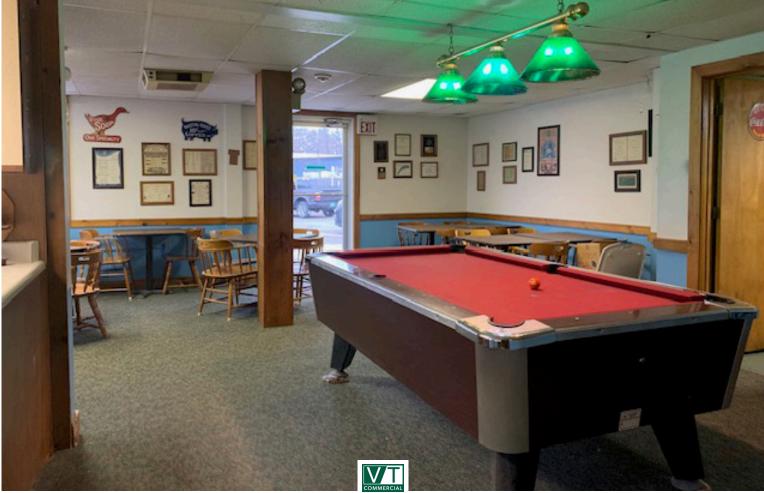

## ESSEX TAVERN AVAILABLE

4 Lincoln Place, Essex Junction, VT

VT Commercial is pleased to offer this popular tavern/bar formerly known as Murray's Tavern. 3200 SF complete with furniture and fixtures in place. Easy to find location, good signage and lots of local customers frequent this watering hole!