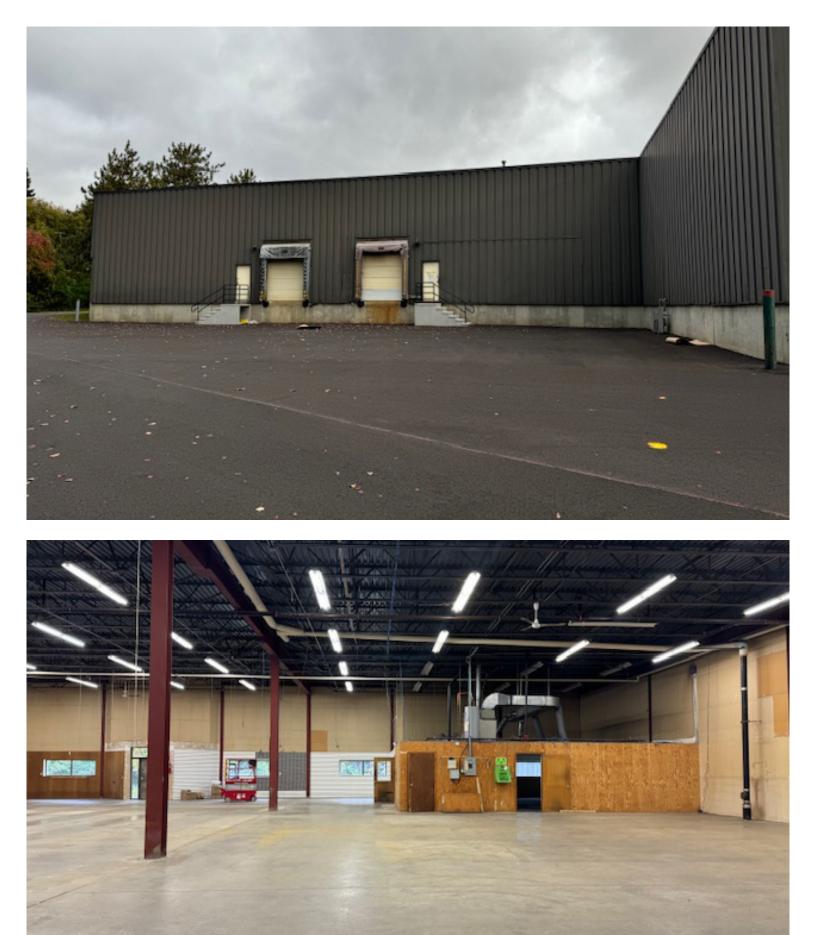

## **EXIT 15 WAREHOUSE SPACE**

276 East Allen Street, Unit 1, Winooski, VT

VT Commercial is pleased to offer for lease this end unit at Hillside Park located at Exit 15, Winooski, tucked just behind the Mobil station. Consisting of 10,000 SF warehouse space and having a service counter, a small office and four bathrooms. Fully sprinklered, 18' ceilings, gas heat and 2 docks. Road side directory on Route 15 at the park entrance. Building signage also available. Motivated Landlord. Easy to find location.