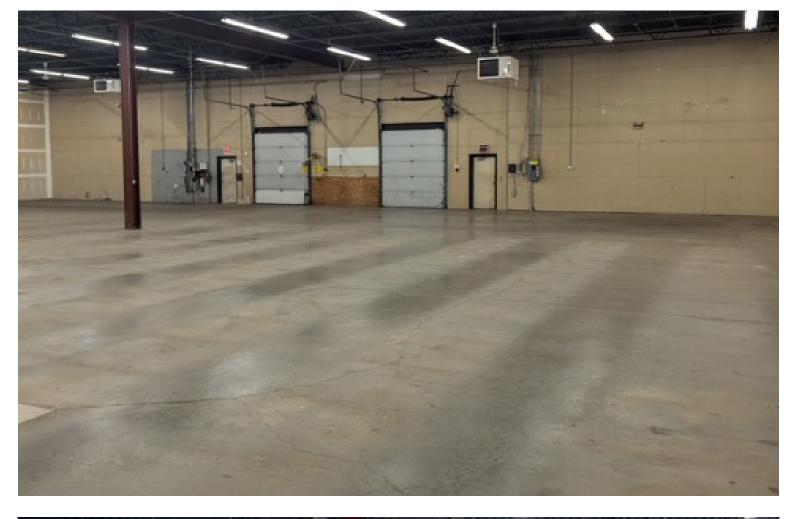

## **EXIT 15 WAREHOUSE SPACE**

276 East Allen Street, Unit 1, Winooski, VT

VT Commercial is pleased to offer for lease this end unit at Hillside Park located at Exit 15, Winooski, tucked just behind the Mobil station. Consisting of 10,000 SF warehouse space and having a service counter, a small office and four bathrooms. Fully sprinklered, 18' ceilings, gas heat and 2 docks. Road side directory on Route 15 at the park entrance. Building signage also available. Motivated Landlord. Easy to find location.