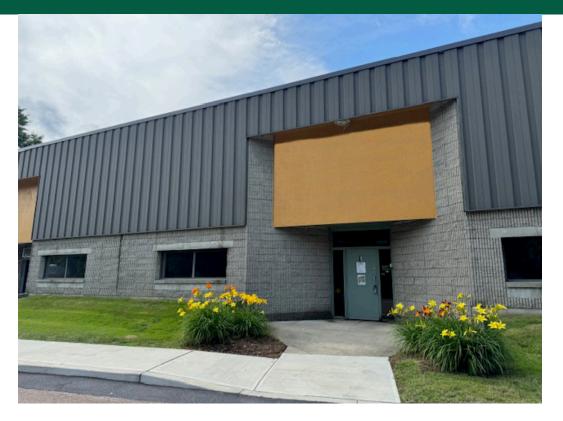

## **EXIT 15 WAREHOUSE SPACE**

276 East Allen Street, Unit 1, Winooski, VT

VT Commercial is pleased to offer for lease this end unit at Hillside Park located at Exit 15, Winooski, tucked just behind the Mobil station. Consisting of 10,000 SF warehouse space and having a service counter, a small office and four bathrooms. Fully sprinklered, 18' ceilings, gas heat and 2 docks. Road side directory on Route 15 at the park entrance. Building signage also available. Motivated Landlord. Easy to find location.