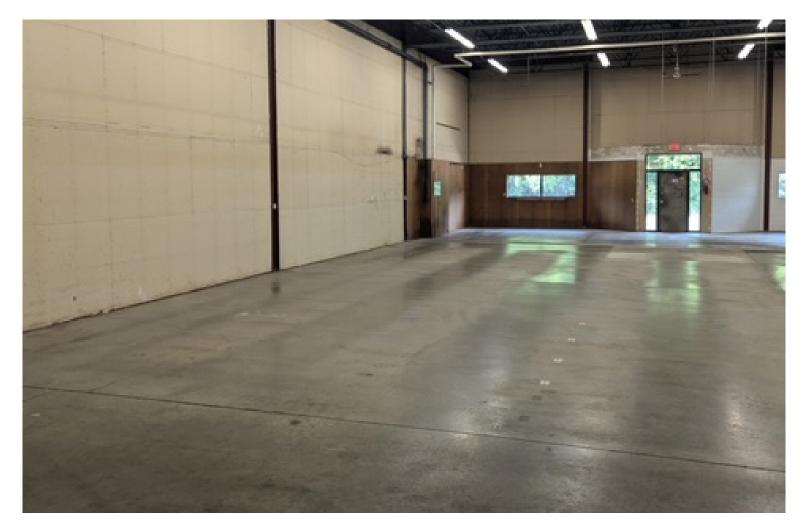

## **EXIT 15 WAREHOUSE SPACE**

276 East Allen Street, Unit 1, Winooski, VT

VT Commercial is pleased to offer for lease this end unit at Hillside Park located at Exit 15, Winooski, tucked just behind the Mobil station. Consisting of 10,000 SF warehouse space and having a service counter, a small office and four bathrooms. Fully sprinklered, 18' ceilings, gas heat and 2 docks. Road side directory on Route 15 at the park entrance. Building signage also available. Motivated Landlord. Easy to find location.