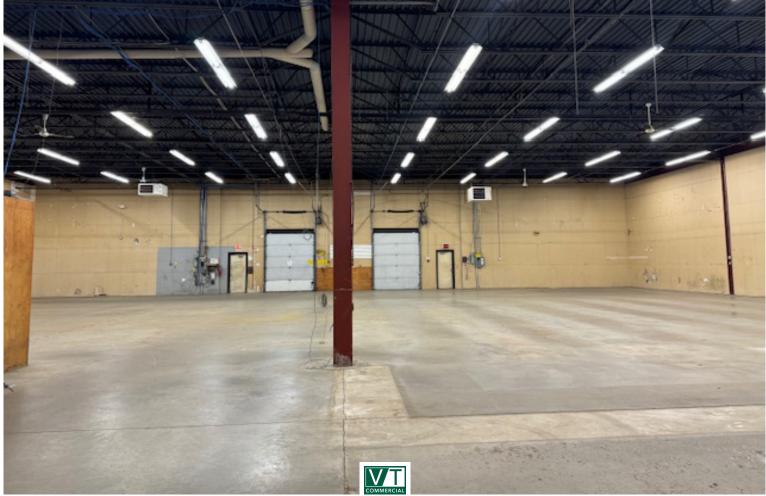

## **EXIT 15 WAREHOUSE SPACE**

276 East Allen Street, Unit 1, Winooski, VT

VT Commercial is pleased to offer for lease this end unit at Hillside Park located at Exit 15, Winooski, tucked just behind the Mobil station. Consisting of 10,000 SF warehouse space and having a service counter, a small office and four bathrooms. Fully sprinklered, 18' ceilings, gas heat and 2 docks. Road side directory on Route 15 at the park entrance. Building signage also available. Motivated Landlord. Easy to find location.