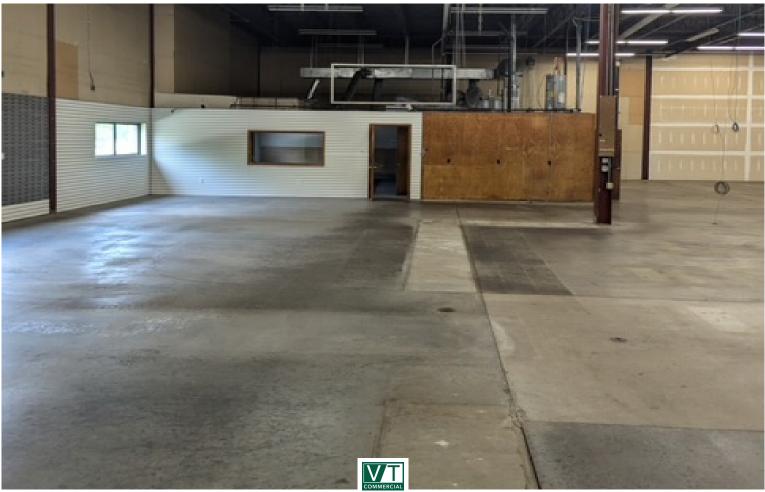

## **EXIT 15 WAREHOUSE SPACE**

276 East Allen Street, Unit 1, Winooski, VT

VT Commercial is pleased to offer for lease this end unit at Hillside Park located at Exit 15, Winooski, tucked just behind the Mobil station. Consisting of 10,000 SF warehouse space and having a service counter, a small office and four bathrooms. Fully sprinklered, 18' ceilings, gas heat and 2 docks. Road side directory on Route 15 at the park entrance. Building signage also available. Motivated Landlord. Easy to find location.