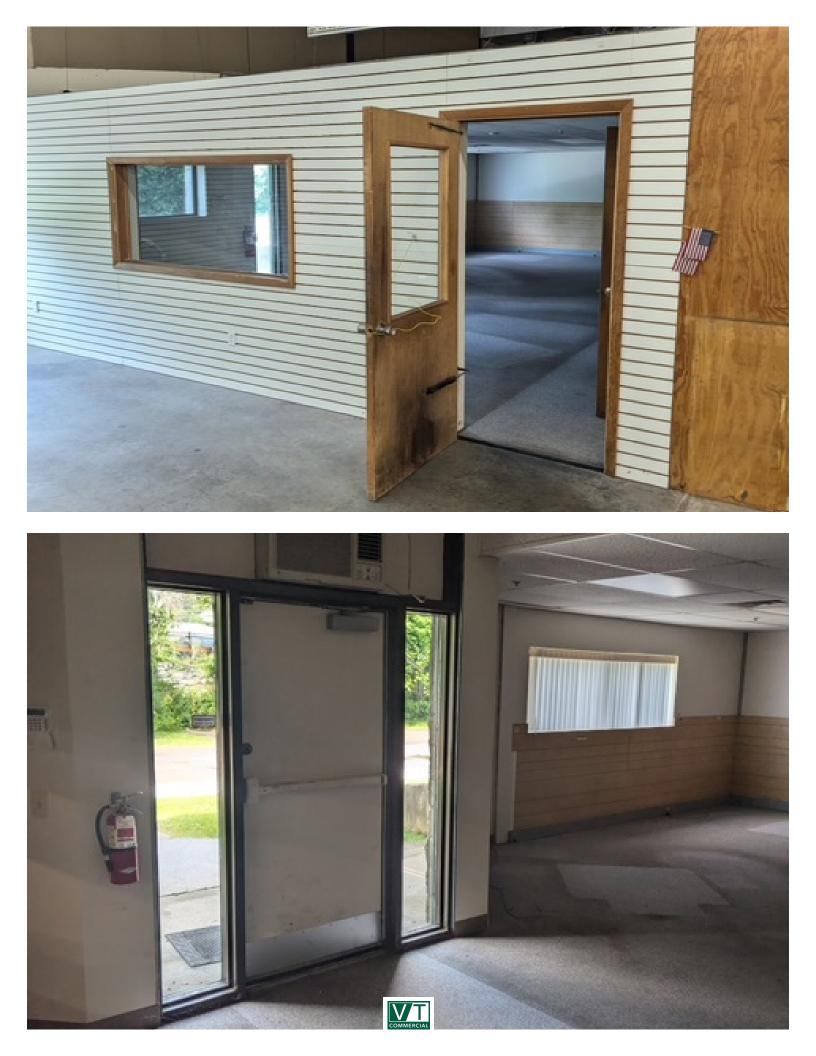

## **EXIT 15 WAREHOUSE SPACE**

276 East Allen Street, Unit 1, Winooski, VT

VT Commercial is pleased to offer for lease this end unit at Hillside Park located at Exit 15, Winooski, tucked just behind the Mobil station. Consisting of 10,000 SF warehouse space and having a service counter, a small office and four bathrooms. Fully sprinklered, 18' ceilings, gas heat and 2 docks. Road side directory on Route 15 at the park entrance. Building signage also available. Motivated Landlord. Easy to find location.