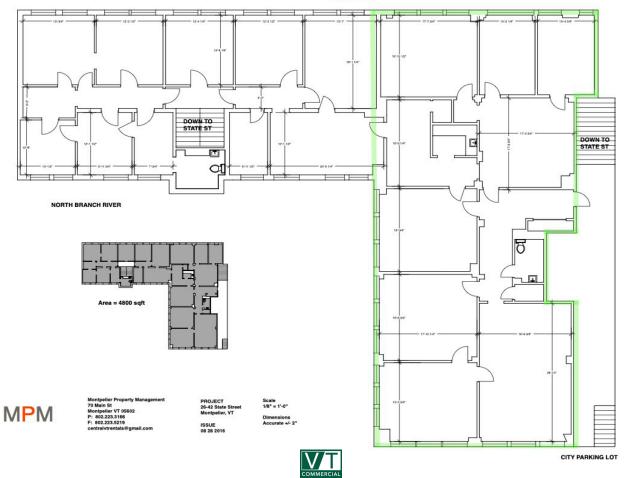

SIZE: Up to 3,050 +/- sf USE: Office & Light Industrial PRICE: \$14/SF gross + utilities AVAILABLE: Immediately PARKING:

On-site

LOCATION:

26 State Street, Montpelier, VT

Information contained herein is believed to be accurate, but is not warranted. This is not a legally binding offer to sell or lease.