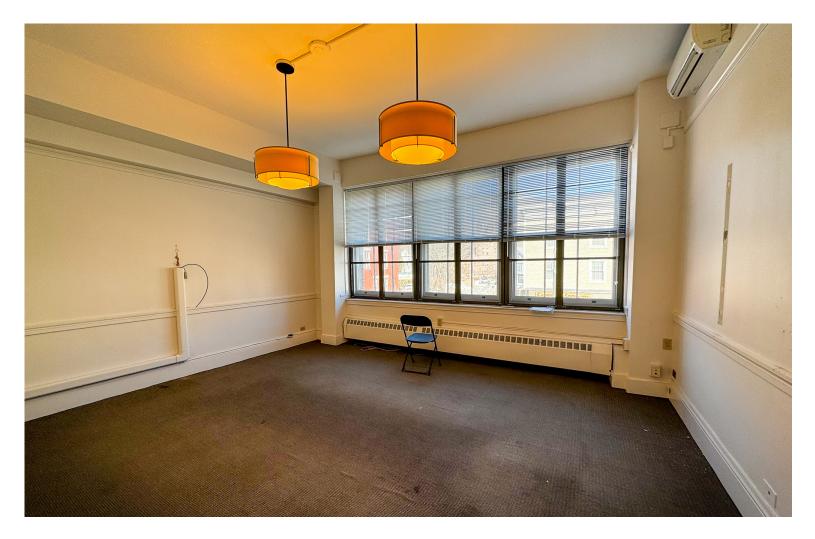

## PRIME MONTPELIER OFFICE SPACE

26 State Street, Montpelier, VT

Beautiful Class A office suite situated in a beautiful historic building. Bright and professional with high ceilings and architectural detail throughout! Some offices have views of the river. Convenient downtown location. Nicely appointed and professional. Multiple Offices and/or Conference Rooms. Kitchenette / Restrooms.

SIZE: Up to 3,050 +/- sf USE: Office & Light Industrial PRICE: \$14/SF gross + utilities AVAILABLE: Immediately PARKING:

On-site

LOCATION:

26 State Street, Montpelier, VT

Information contained herein is believed to be accurate, but is not warranted. This is not a legally binding offer to sell or lease.