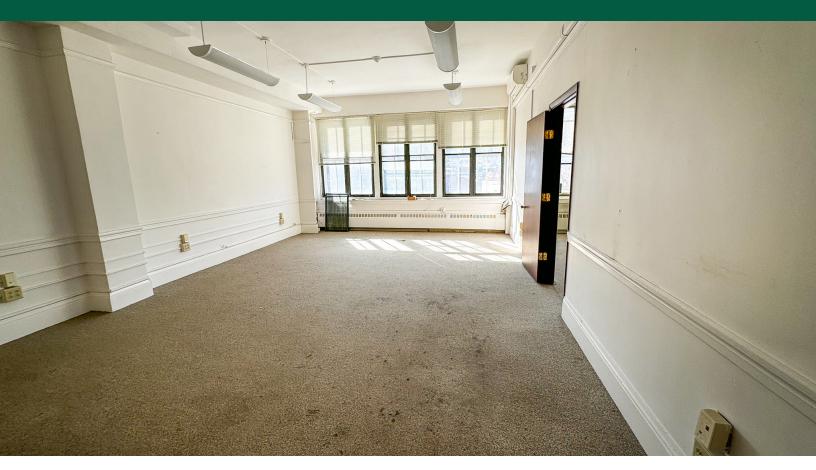

## PRIME MONTPELIER OFFICE SPACE

26 State Street, Montpelier, VT

Beautiful Class A office suite situated in a beautiful historic building. Bright and professional with high ceilings and architectural detail throughout! Some offices have views of the river. Convenient downtown location. Nicely appointed and professional. Multiple Offices and/or Conference Rooms. Kitchenette / Restrooms.

SIZE: Up to 3,050 +/- sf USE: Office & Light Industrial PRICE: \$14/SF gross + utilities AVAILABLE: Immediately PARKING:

On-site

LOCATION:

26 State Street, Montpelier, VT

Information contained herein is believed to be accurate, but is not warranted. This is not a legally binding offer to sell or lease.