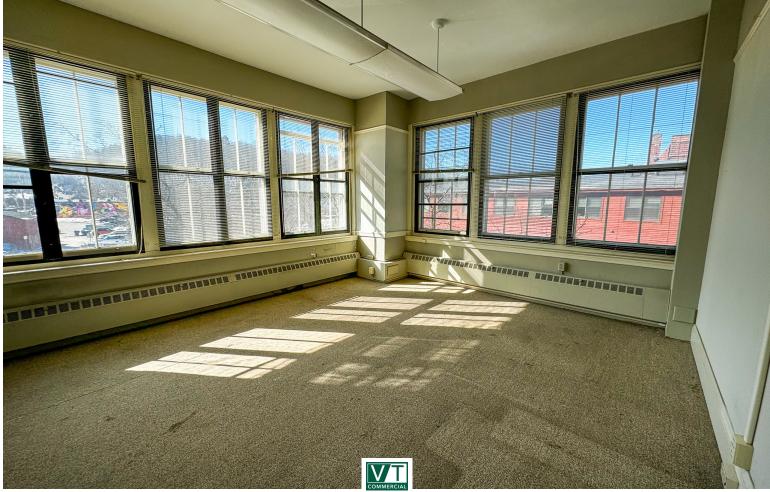

## PRIME MONTPELIER OFFICE SPACE

26 State Street, Montpelier, VT

Beautiful Class A office suite situated in a beautiful historic building. Bright and professional with high ceilings and architectural detail throughout! Some offices have views of the river. Convenient downtown location. Nicely appointed and professional. Multiple Offices and/or Conference Rooms. Kitchenette / Restrooms.

SIZE: Up to 3,050 +/- sf USE: Office & Light Industrial PRICE: \$14/SF gross + utilities AVAILABLE: Immediately PARKING:

On-site

LOCATION:

26 State Street, Montpelier, VT

Information contained herein is believed to be accurate, but is not warranted. This is not a legally binding offer to sell or lease.