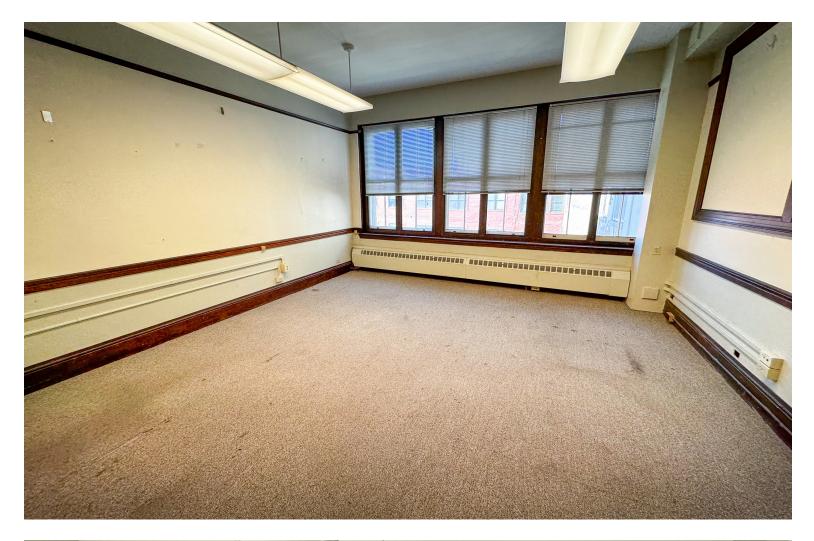

## PRIME MONTPELIER OFFICE SPACE

26 State Street, Montpelier, VT

Beautiful Class A office suite situated in a beautiful historic building. Bright and professional with high ceilings and architectural detail throughout! Some offices have views of the river. Convenient downtown location. Nicely appointed and professional. Multiple Offices and/or Conference Rooms. Kitchenette / Restrooms.

SIZE: Up to 3,050 +/- sf USE: Office & Light Industrial PRICE: \$14/SF gross + utilities AVAILABLE: Immediately PARKING:

On-site

LOCATION:

26 State Street, Montpelier, VT

Information contained herein is believed to be accurate, but is not warranted. This is not a legally binding offer to sell or lease.