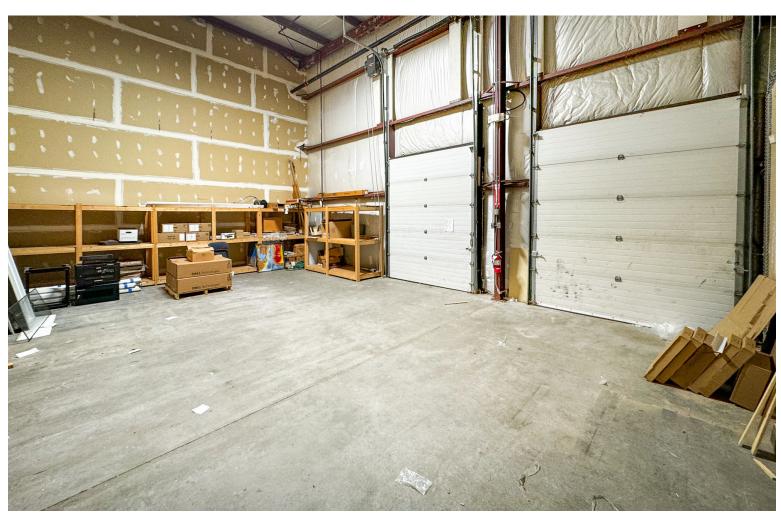

## **AFFORDABLE OFFICE/FLEX AT EXIT 12**

208 Hurricane Lane, Williston, VT

VT Commercial is pleased to offer for lease this mix use space that is located just off exit 12 in Williston. Hurricane Lane is an easy to find location. This property has two docks on the back side of the building. Office grid could be removed to create more warehouse space. Flexible layout with offices and warehouse/storage in the rear. Lots of offices, conference rooms and a couple of bathrooms. Convenient to Taft Corners for banking & lunches.