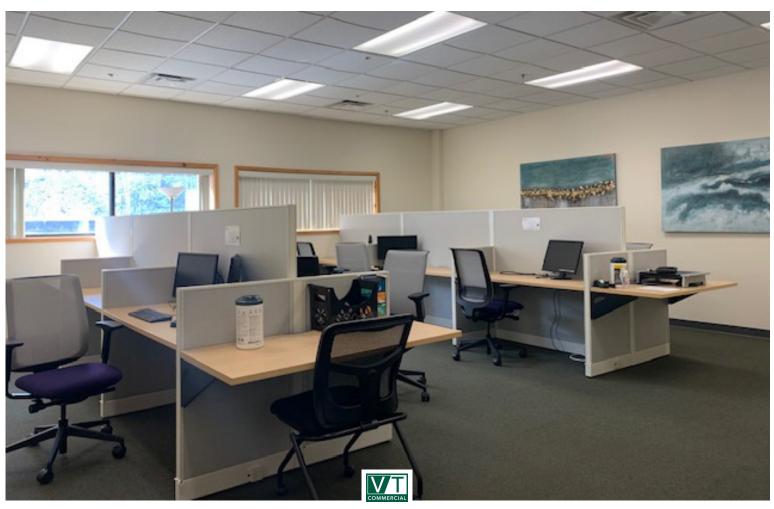

## **AFFORDABLE OFFICE/FLEX AT EXIT 12**

208 Hurricane Lane, Williston, VT

VT Commercial is pleased to offer for lease this mix use space that is located just off exit 12 in Williston. Hurricane Lane is an easy to find location. This property has two docks on the back side of the building. Office grid could be removed to create more warehouse space. Flexible layout with offices and warehouse/storage in the rear. Lots of offices, conference rooms and a couple of bathrooms. Convenient to Taft Corners for banking & lunches.