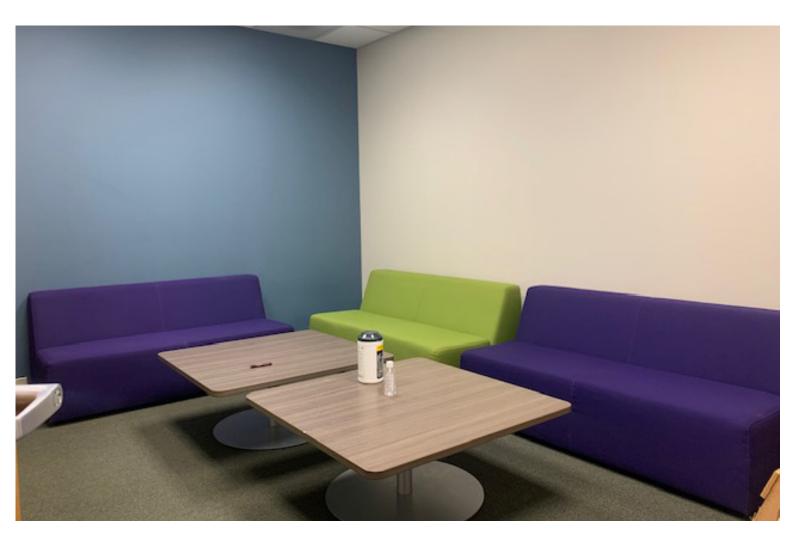

## **AFFORDABLE OFFICE/FLEX AT EXIT 12**

208 Hurricane Lane, Williston, VT

VT Commercial is pleased to offer for lease this mix use space that is located just off exit 12 in Williston. Hurricane Lane is an easy to find location. This property has two docks on the back side of the building. Office grid could be removed to create more warehouse space. Flexible layout with offices and warehouse/storage in the rear. Lots of offices, conference rooms and a couple of bathrooms. Convenient to Taft Corners for banking & lunches.