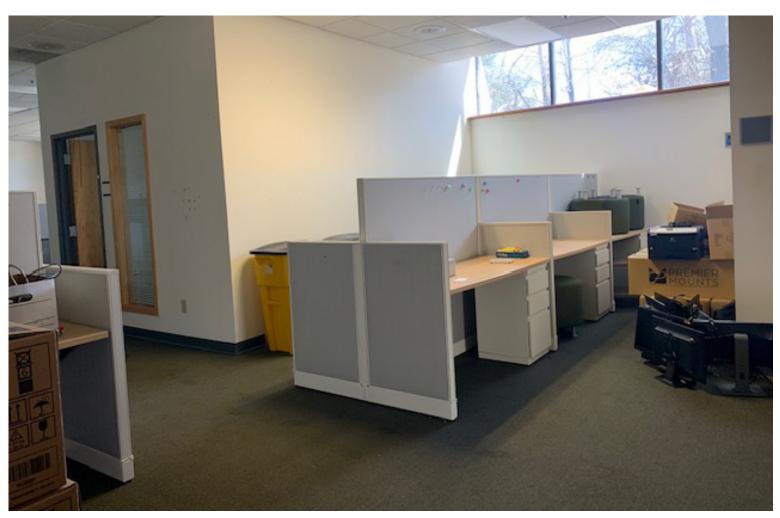

## **AFFORDABLE OFFICE/FLEX AT EXIT 12**

208 Hurricane Lane, Williston, VT

VT Commercial is pleased to offer for lease this mix use space that is located just off exit 12 in Williston. Hurricane Lane is an easy to find location. This property has two docks on the back side of the building. Office grid could be removed to create more warehouse space. Flexible layout with offices and warehouse/storage in the rear. Lots of offices, conference rooms and a couple of bathrooms. Convenient to Taft Corners for banking & lunches.