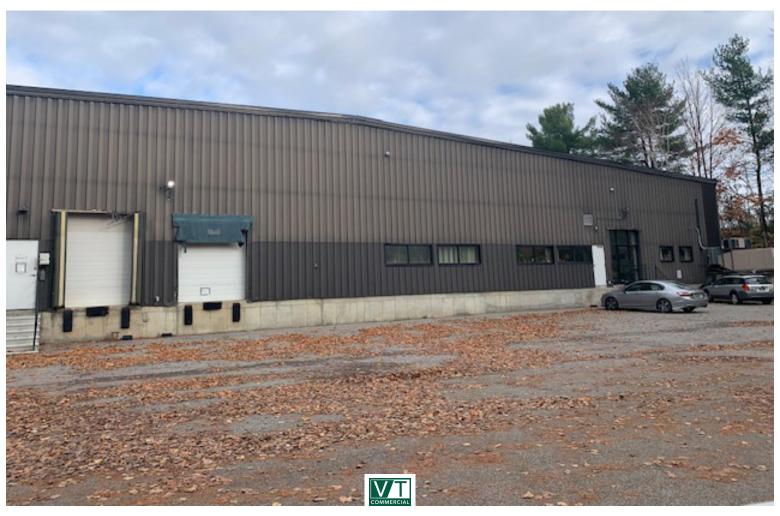

## **AFFORDABLE OFFICE/FLEX AT EXIT 12**

208 Hurricane Lane, Williston, VT

VT Commercial is pleased to offer for lease this mix use space that is located just off exit 12 in Williston. Hurricane Lane is an easy to find location. This property has two docks on the back side of the building. Office grid could be removed to create more warehouse space. Flexible layout with offices and warehouse/storage in the rear. Lots of offices, conference rooms and a couple of bathrooms. Convenient to Taft Corners for banking & lunches.

SIZE:

10,833 SF

USE:

Mix use commercial

PRICE:

\$10/SF NNN (\$6.38/SF) includes electric and gas

AVAILABLE:

Immediately