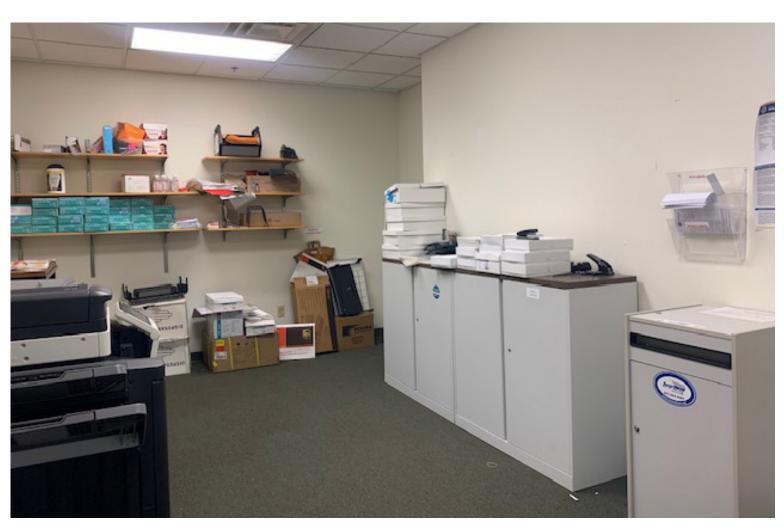

## **AFFORDABLE OFFICE/FLEX AT EXIT 12**

208 Hurricane Lane, Williston, VT

VT Commercial is pleased to offer for lease this mix use space that is located just off exit 12 in Williston. Hurricane Lane is an easy to find location. This property has two docks on the back side of the building. Office grid could be removed to create more warehouse space. Flexible layout with offices and warehouse/storage in the rear. Lots of offices, conference rooms and a couple of bathrooms. Convenient to Taft Corners for banking & lunches.