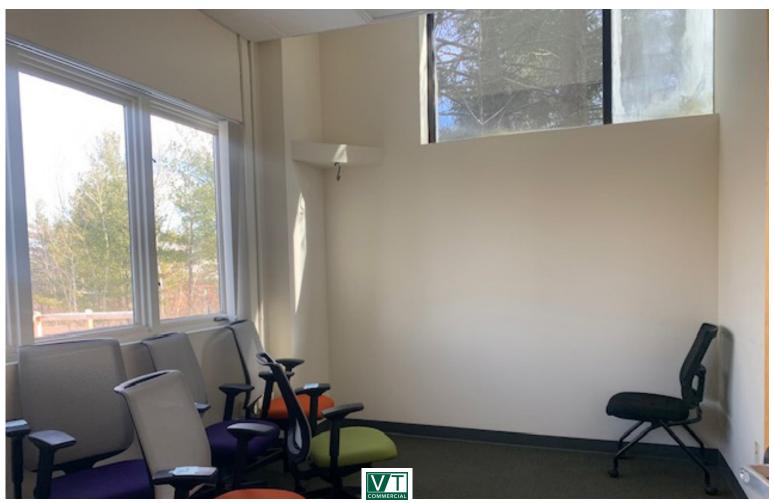

## **AFFORDABLE OFFICE/FLEX AT EXIT 12**

208 Hurricane Lane, Williston, VT

VT Commercial is pleased to offer for lease this mix use space that is located just off exit 12 in Williston. Hurricane Lane is an easy to find location. This property has two docks on the back side of the building. Office grid could be removed to create more warehouse space. Flexible layout with offices and warehouse/storage in the rear. Lots of offices, conference rooms and a couple of bathrooms. Convenient to Taft Corners for banking & lunches.