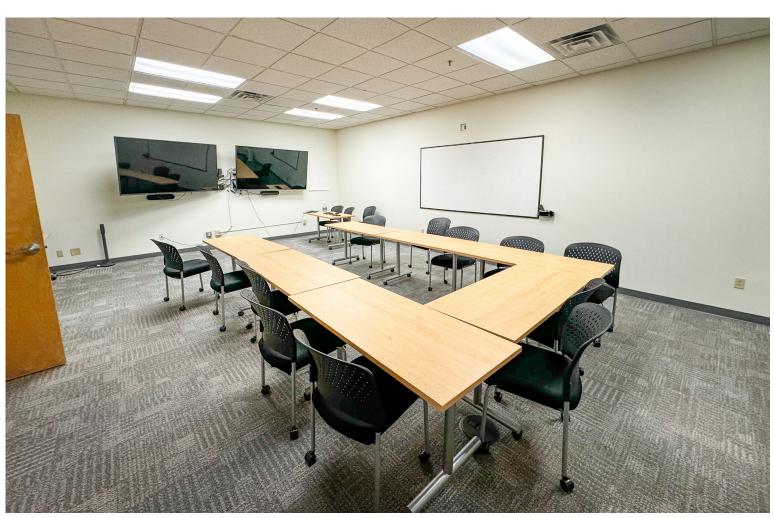

## **AFFORDABLE OFFICE/FLEX AT EXIT 12**

208 Hurricane Lane, Williston, VT

VT Commercial is pleased to offer for lease this mix use space that is located just off exit 12 in Williston. Hurricane Lane is an easy to find location. This property has two docks on the back side of the building. Office grid could be removed to create more warehouse space. Flexible layout with offices and warehouse/storage in the rear. Lots of offices, conference rooms and a couple of bathrooms. Convenient to Taft Corners for banking & lunches.