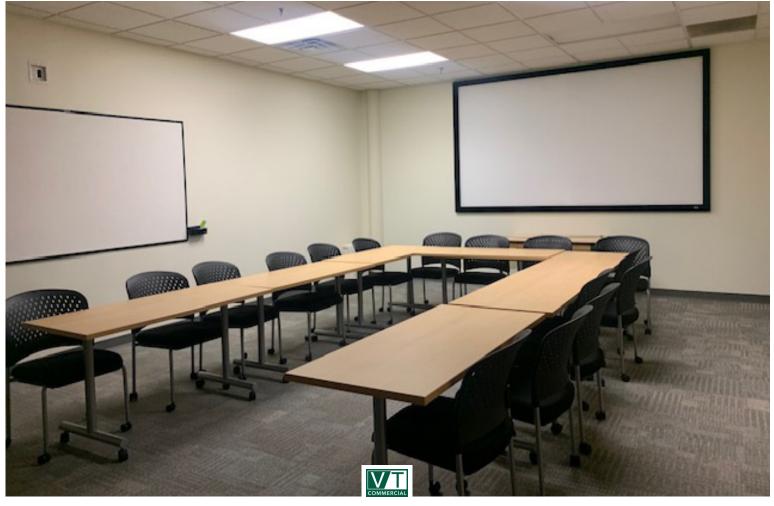

## **AFFORDABLE OFFICE/FLEX AT EXIT 12**

208 Hurricane Lane, Williston, VT

VT Commercial is pleased to offer for lease this mix use space that is located just off exit 12 in Williston. Hurricane Lane is an easy to find location. This property has two docks on the back side of the building. Office grid could be removed to create more warehouse space. Flexible layout with offices and warehouse/storage in the rear. Lots of offices, conference rooms and a couple of bathrooms. Convenient to Taft Corners for banking & lunches.