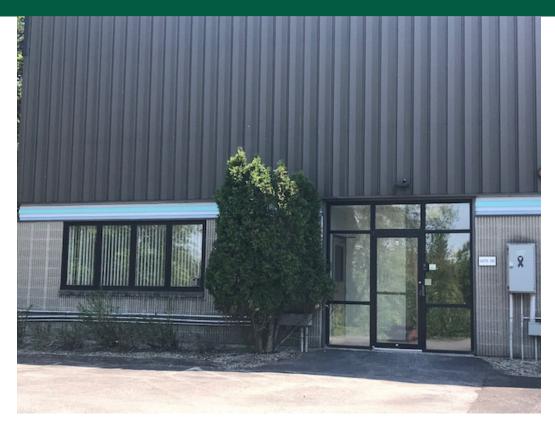

## **AFFORDABLE OFFICE/FLEX AT EXIT 12**

208 Hurricane Lane, Williston, VT

VT Commercial is pleased to offer for lease this mix use space that is located just off exit 12 in Williston. Hurricane Lane is an easy to find location. This property has two docks on the back side of the building. Office grid could be removed to create more warehouse space. Flexible layout with offices and warehouse/storage in the rear. Lots of offices, conference rooms and a couple of bathrooms. Convenient to Taft Corners for banking & lunches.

SIZE:

10,833 SF

USE:

Mix use commercial

PRICE:

\$10/SF NNN (\$6.38/SF) includes electric and gas

AVAILABLE:

Immediately