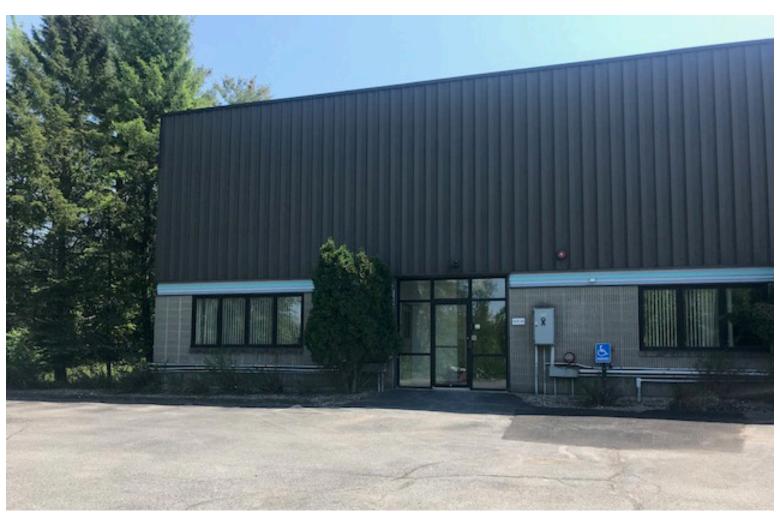

## **AFFORDABLE OFFICE/FLEX AT EXIT 12**

208 Hurricane Lane, Williston, VT

VT Commercial is pleased to offer for lease this mix use space that is located just off exit 12 in Williston. Hurricane Lane is an easy to find location. This property has two docks on the back side of the building. Office grid could be removed to create more warehouse space. Flexible layout with offices and warehouse/storage in the rear. Lots of offices, conference rooms and a couple of bathrooms. Convenient to Taft Corners for banking & lunches.

SIZE:

10,833 SF

USE:

Mix use commercial

PRICE:

\$10/SF NNN (\$6.38/SF) includes electric and gas

AVAILABLE:

Immediately