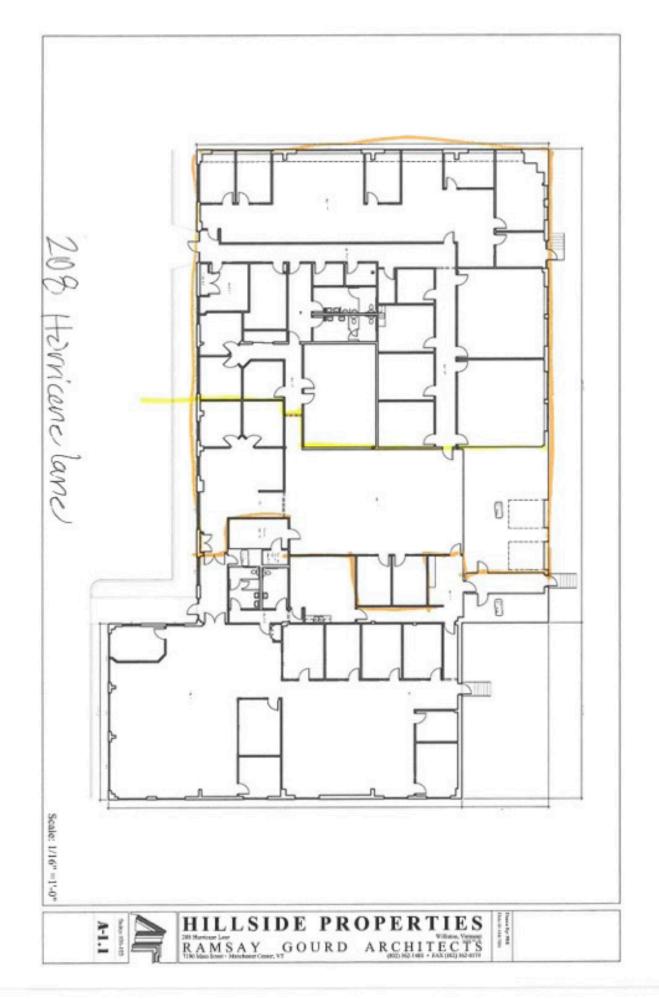

## **AFFORDABLE OFFICE/FLEX AT EXIT 12**

208 Hurricane Lane, Williston, VT

VT Commercial is pleased to offer for lease this mix use space that is located just off exit 12 in Williston. Hurricane Lane is an easy to find location. This property has two docks on the back side of the building. Office grid could be removed to create more warehouse space. Flexible layout with offices and warehouse/storage in the rear. Lots of offices, conference rooms and a couple of bathrooms. Convenient to Taft Corners for banking & lunches.

SIZE:

10,833 SF

USE:

Mix use commercial

PRICE:

\$10/SF NNN (\$6.38/SF) includes electric and gas

AVAILABLE:

Immediately

PARKING:

On Site

LOCATION:

208 Hurricane Lane, Williston, VT

Information contained herein is believed to be accurate, but is not warranted. This is not a legally binding offer to sell or lease.

For more information, please contact