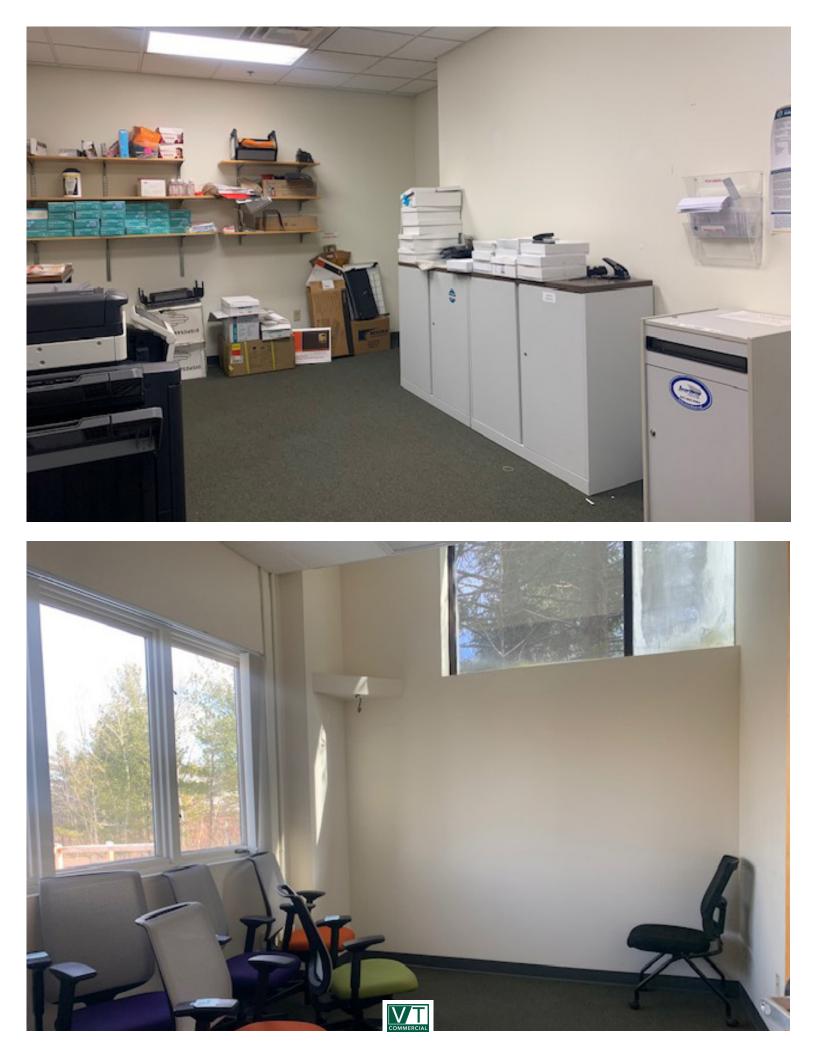

## AFFORDABLE OFFICE/FLEX AT EXIT 12

208 Hurricane Lane, Williston, VT

VT Commercial is pleased to offer for lease this mix use space that is located just off of 12 in Williston. Hurricane Lane is an easy to find location, this property has two docks on the back side of the building. Office grid could be removed to create more warehouse space. Flexible layout with offices and warehouse/storage in the rear. Lots off offices, conference rooms and a couple of bathrooms. Currently leased to Howard Center.