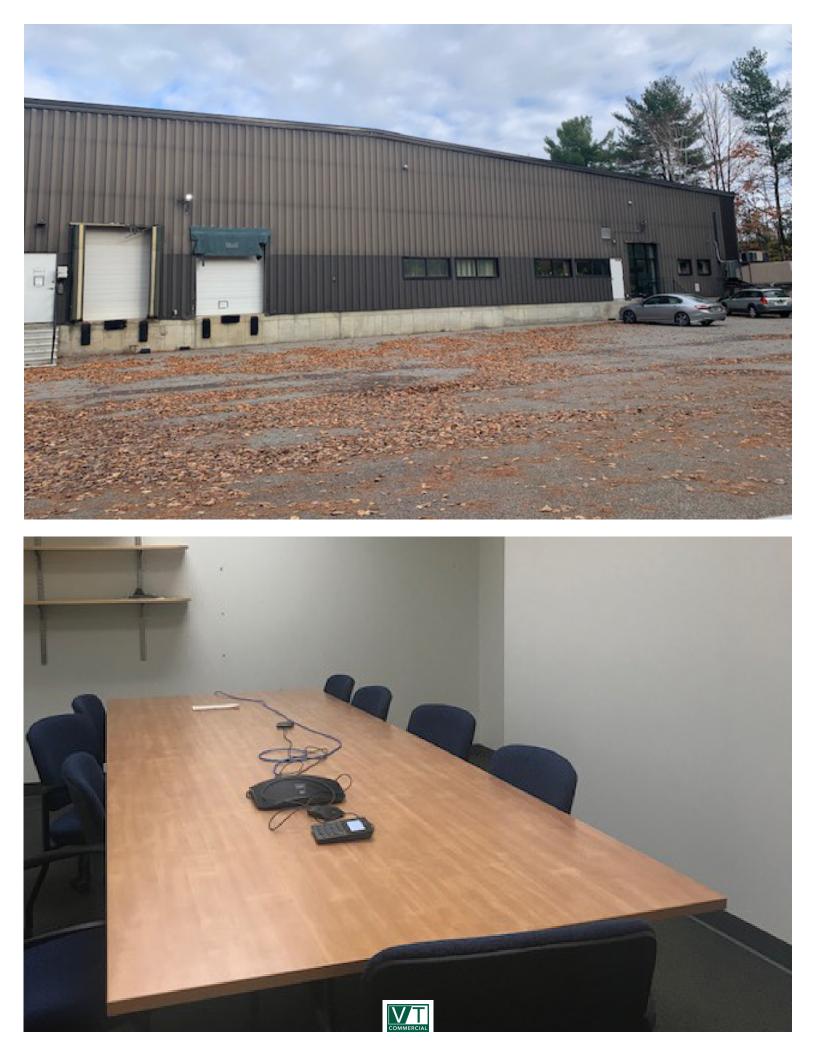

## AFFORDABLE OFFICE/FLEX AT EXIT 12

208 Hurricane Lane, Williston, VT

VT Commercial is pleased to offer for lease this mix use space that is located just off of 12 in Williston. Hurricane Lane is an easy to find location, this property has two docks on the back side of the building. Office grid could be removed to create more warehouse space. Flexible layout with offices and warehouse/storage in the rear. Lots off offices, conference rooms and a couple of bathrooms. Currently leased to Howard Center.