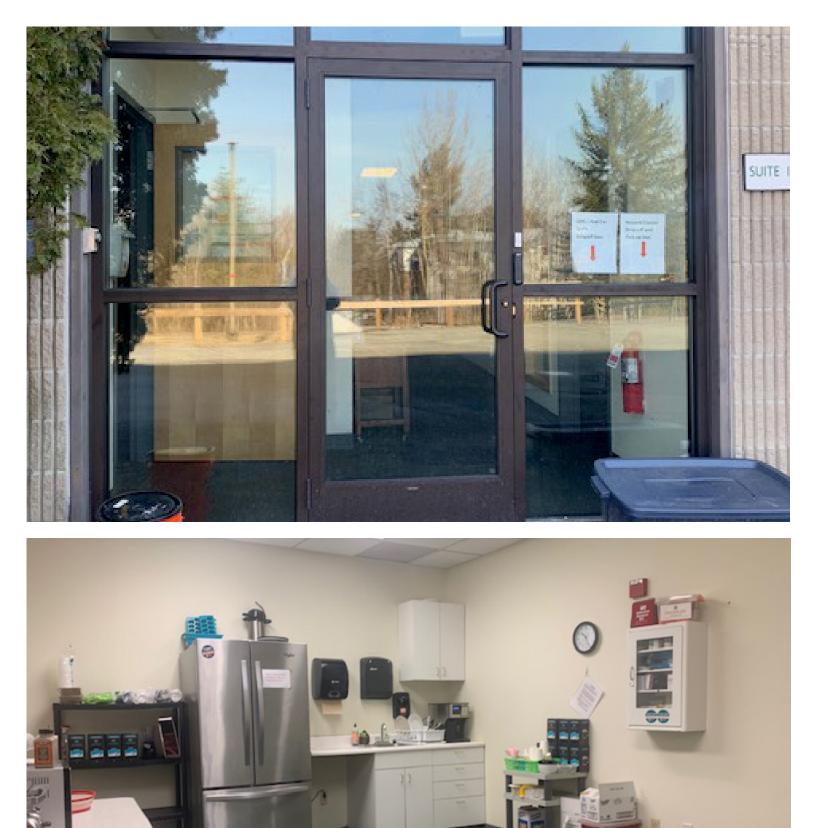

## AFFORDABLE OFFICE/FLEX AT EXIT 12

208 Hurricane Lane, Williston, VT

VT Commercial is pleased to offer for lease this mix use space that is located just off of 12 in Williston. Hurricane Lane is an easy to find location, this property has two docks on the back side of the building. Office grid could be removed to create more warehouse space. Flexible layout with offices and warehouse/storage in the rear. Lots off offices, conference rooms and a couple of bathrooms. Currently leased to Howard Center.