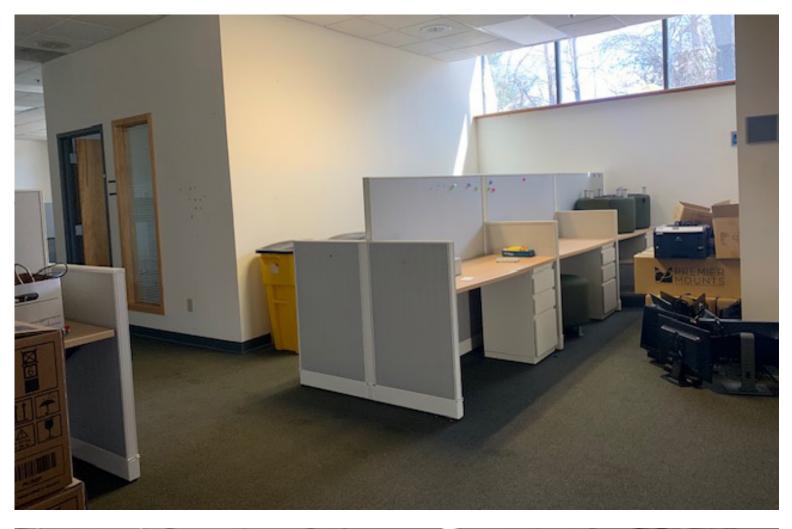

## AFFORDABLE OFFICE/FLEX AT EXIT 12

208 Hurricane Lane, Williston, VT

VT Commercial is pleased to offer for lease this mix use space that is located just off of 12 in Williston. Hurricane Lane is an easy to find location, this property has two docks on the back side of the building. Office grid could be removed to create more warehouse space. Flexible layout with offices and warehouse/storage in the rear. Lots off offices, conference rooms and a couple of bathrooms. Currently leased to Howard Center.