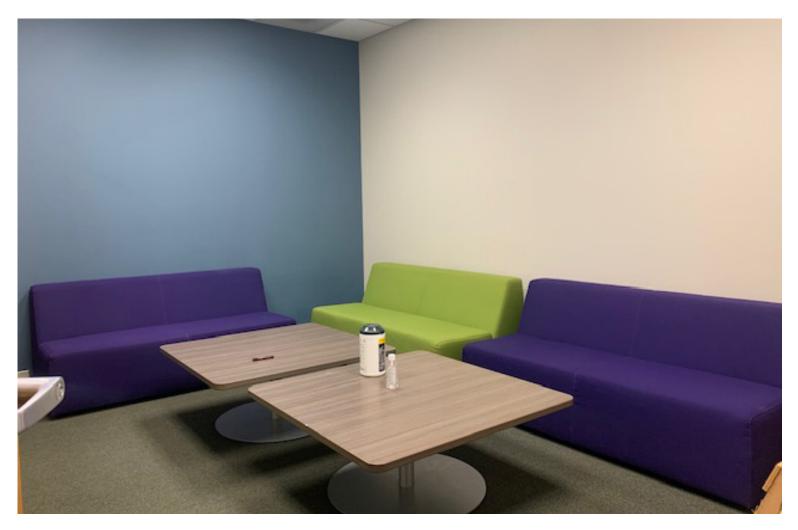

## AFFORDABLE OFFICE/FLEX AT EXIT 12

208 Hurricane Lane, Williston, VT

VT Commercial is pleased to offer for lease this mix use space that is located just off of 12 in Williston. Hurricane Lane is an easy to find location, this property has two docks on the back side of the building. Office grid could be removed to create more warehouse space. Flexible layout with offices and warehouse/storage in the rear. Lots off offices, conference rooms and a couple of bathrooms. Currently leased to Howard Center.