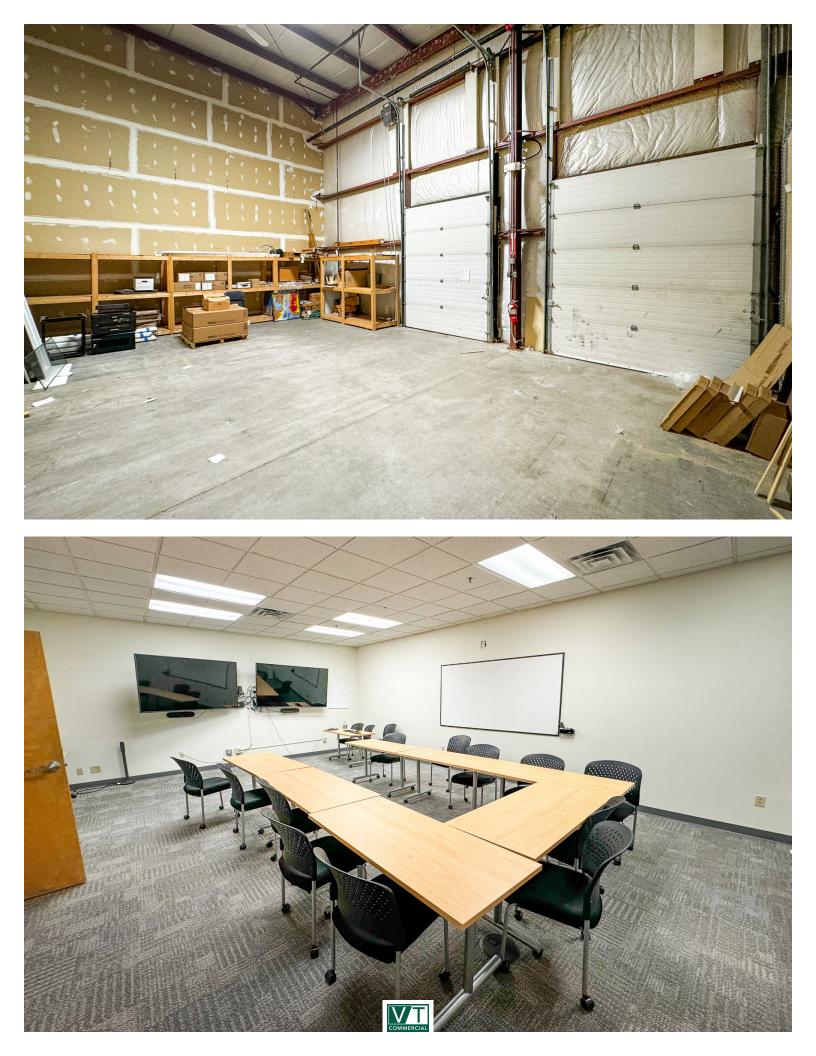

## AFFORDABLE OFFICE/FLEX AT EXIT 12

208 Hurricane Lane, Williston, VT

VT Commercial is pleased to offer for lease this mix use space that is located just off of 12 in Williston. Hurricane Lane is an easy to find location, this property has two docks on the back side of the building. Office grid could be removed to create more warehouse space. Flexible layout with offices and warehouse/storage in the rear. Lots off offices, conference rooms and a couple of bathrooms. Currently leased to Howard Center.