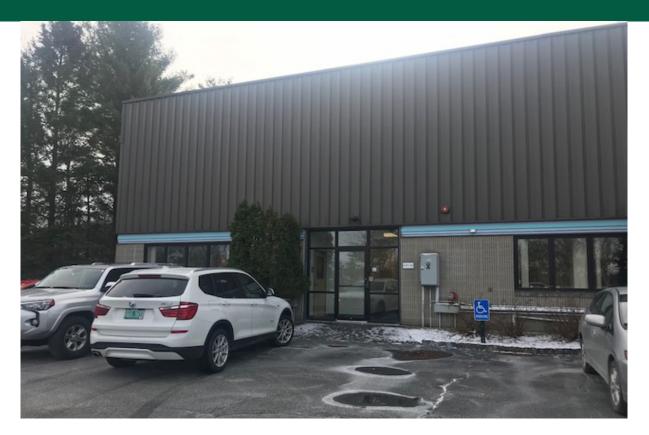

## AFFORDABLE OFFICE/FLEX AT EXIT 12

208 Hurricane Lane, Williston, VT

VT Commercial is pleased to offer for lease this mix use space that is located just off of 12 in Williston. Hurricane Lane is an easy to find location, this property has two docks on the back side of the building. Office grid could be removed to create more warehouse space. Flexible layout with offices and warehouse/storage in the rear. Lots off offices, conference rooms and a couple of bathrooms. Currently leased to Howard Center.

**SIZE:** 10,833 SF

**USE**: Mix use commercial

**PRICE**: \$10/SF NNN (\$6.38/SF) includes electric and gas **AVAILABLE:** July 1 **PARKING:** 

On Site

**LOCATION:** 208 Hurricane Lane, Williston, VT

Information contained herein is believed to be accurate, but is not warranted. This is not a legally binding offer to sell or lease.