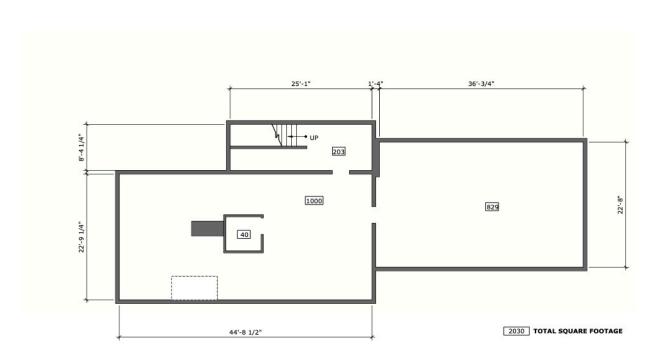

SIZE:

3,750 +/- SF

USE:

Office

PRICE:

\$17/SF NNN

**AVAILABLE:** 

Immediately