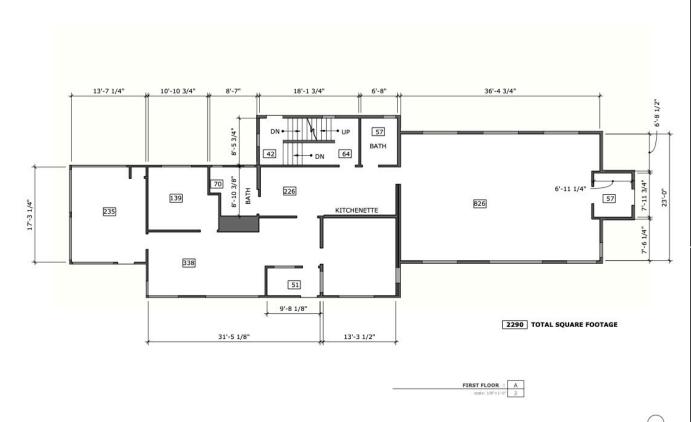

SIZE:

3,750 +/- SF

USE:

Office

PRICE:

\$17/SF NNN

**AVAILABLE:** 

Immediately

**PARKING:** 

On site - 15 spaces

**LOCATION:** 

148 State Street, Montpelier, VT

Information contained herein is believed to be accurate, but is not warranted. This is not a legally binding offer to sell or lease.