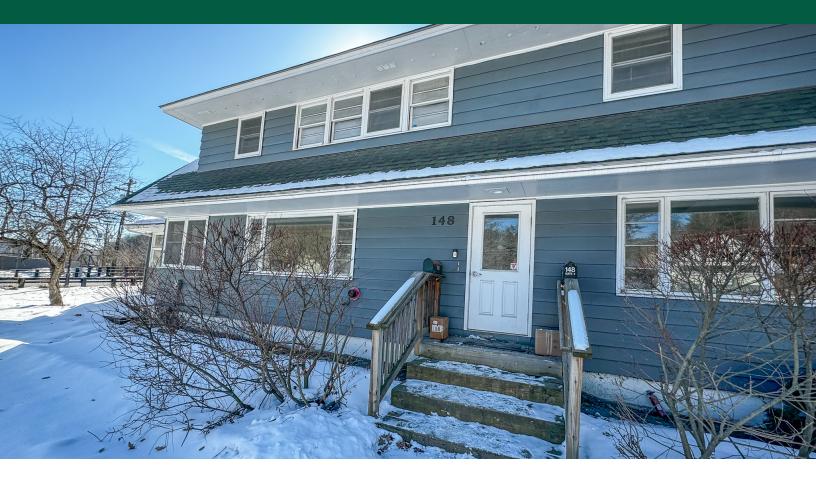

## STAND ALONE OFFICE WITH EASY ACCESS AND PARKING

148 State Street, Montpelier, VT

Premier Montpelier office location on State Street with easy access to Interstate 89. Large windows provide ample light throughout. Just down the street from the Vermont State House and Capitol Complex. Please contact us today for a tour or to discuss any questions.

**PARKING:** 

On site - 15 spaces

**LOCATION:** 

148 State Street, Montpelier, VT

Information contained herein is believed to be accurate, but is not warranted. This is not a legally binding offer to sell or lease.