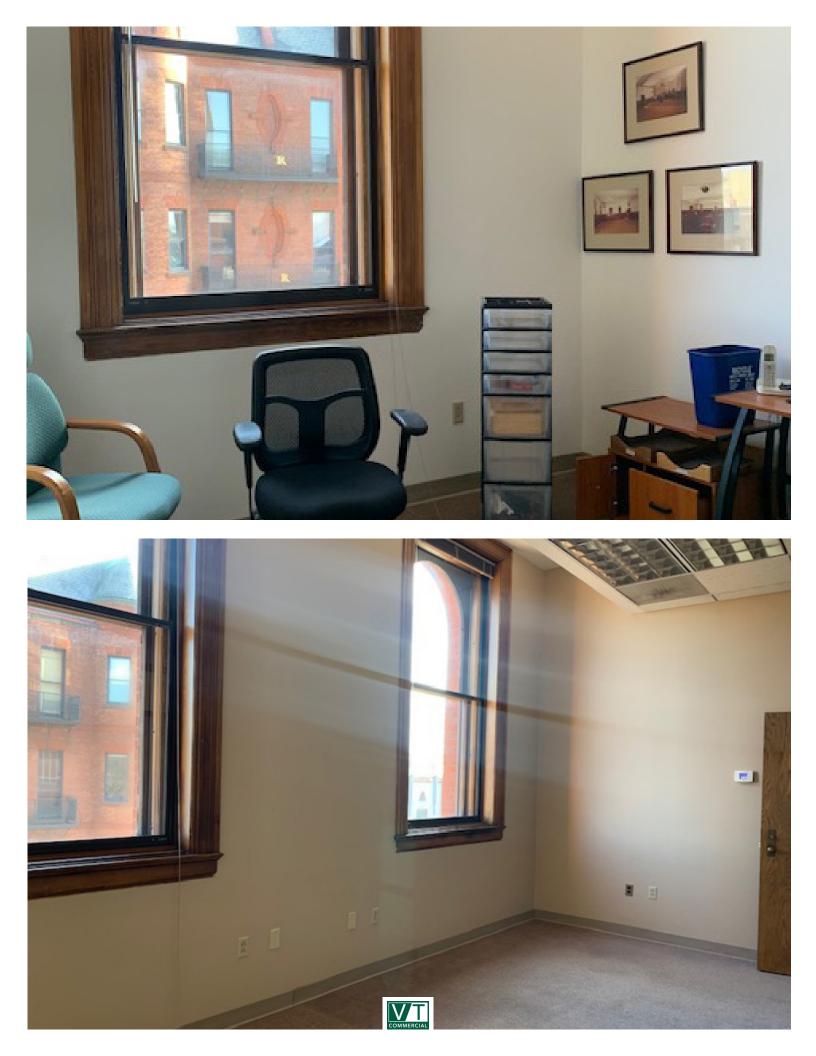

## **CHURCH STREET OFFICE SUITE**

1 Church Street, Suite 302, Burlington, VT

VT Commercial is pleased to offer for lease this efficient class A office suite located at the top of Church Street. Waiting room entry with two doors, single offices and rear door to exit. offering nice high ceilings, big windows and efficient layout. Ideal for therapist office, legal practice or other professional office users. Open to leasing singles or the entire suite. Easy to find location.