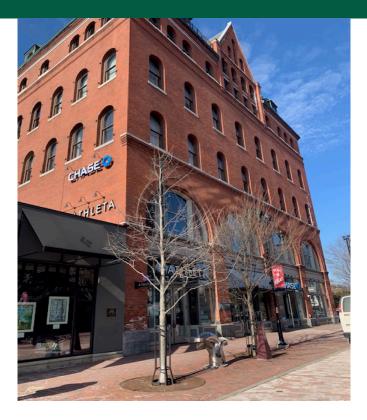

## **CHURCH STREET OFFICE SUITE**

1 Church Street, Suite 302, Burlington, VT

VT Commercial is pleased to offer for lease this efficient class A office suite located at the top of Church Street. Waiting room entry with two doors, single offices and rear door to exit. offering nice high ceilings, big windows and efficient layout. Ideal for therapist office, legal practice or other professional office users. Open to leasing singles or the entire suite. Easy to find location.