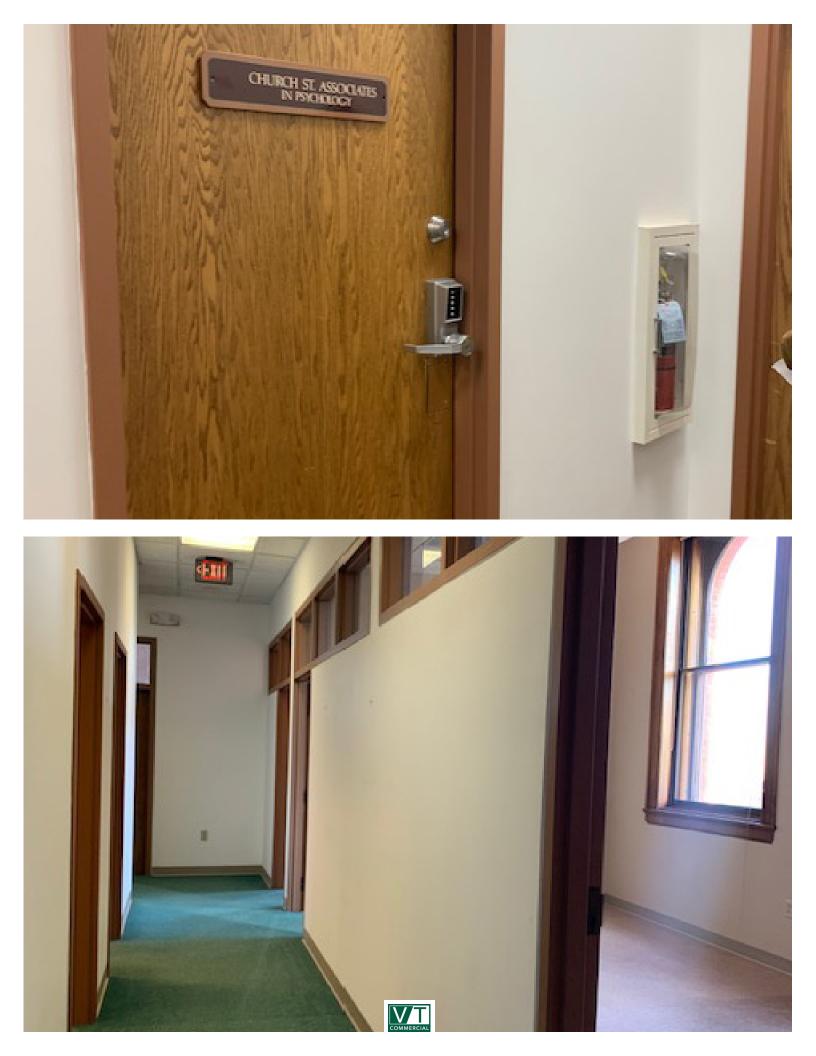

## **CHURCH STREET OFFICE SUITE**

1 Church Street, Suite 302, Burlington, VT

VT Commercial is pleased to offer for lease this efficient class A office suite located at the top of Church Street. Waiting room entry with two doors, single offices and rear door to exit. offering nice high ceilings, big windows and efficient layout. Ideal for therapist office, legal practice or other professional office users. Open to leasing singles or the entire suite. Easy to find location.