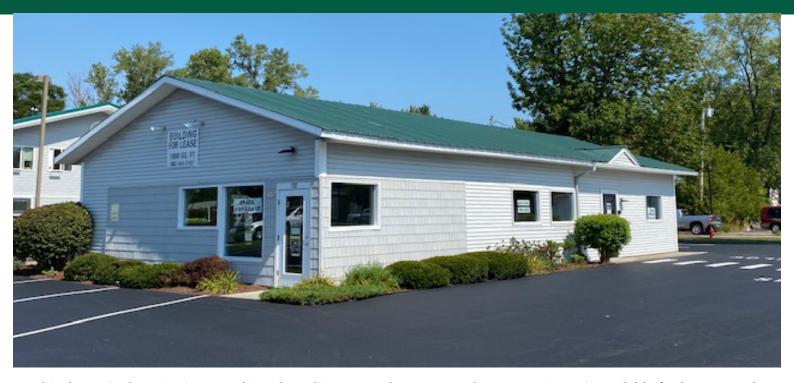

## **IDEAL FOR YOGA, GYM OR PRIVATE WORK OUTS!**

338 Dorset Street, South Burlington, VT

This dynamite location in central South Burlington on the very popular Dorset Street is available for lease. Mostly wide open space with former mud room/waiting area, changing rooms and bathroom. The building has operable windows to allow a cross flow of air and has three entrance doors so setting up your space is flexible for coming and going customers. Easy to find location, on site parking and lots of signage with name on 340 Dorset Street fronting on Dorset Street. Full HVAC, and efficient gas heating. Three entrances gives flexibility on layout. Ideal for dance studio, yoga, or other indoor rec.

SIZE:

1,800 SF

**ZONING:** 

Indoor Rec, Flex, Office, Service

**PRICE:** 

\$14/SF plus \$5.30/SF plus gas electric and water

**AVAILABLE:** 

June 1st

**PARKING:** 

On Site

**LOCATION:** 

338 Dorset Street, South Burlington

Information contained herein is believed to be accurate, but is not warranted. This is not a legally binding offer to sell or lease.