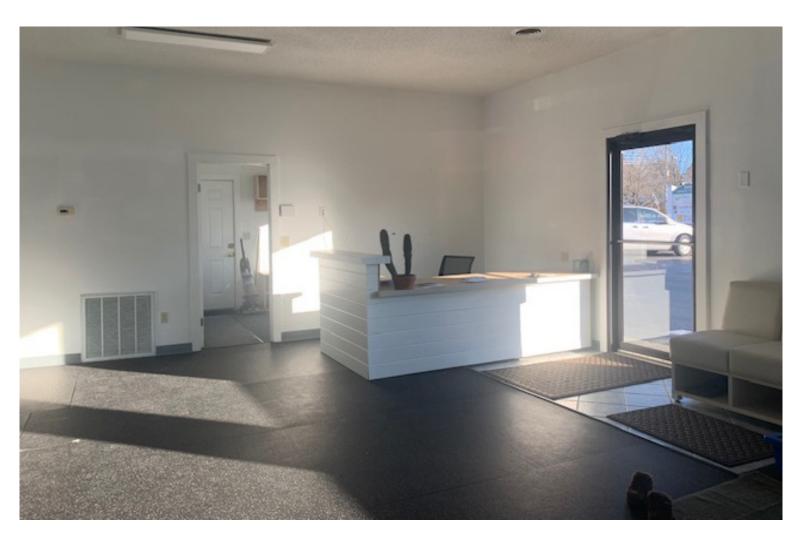

## **IDEAL FOR YOGA, GYM OR PRIVATE WORK OUTS!**

338 Dorset Street, South Burlington, VT

This dynamite location in central South Burlington on the very popular Dorset Street is available for lease. Mostly wide open space with former mud room/waiting area, changing rooms and bathroom. The building has operable windows to allow a cross flow of air and has three entrance doors so setting up your space is flexible for coming and going customers. Easy to find location, on site parking and lots of signage with name on 340 Dorset Street fronting on Dorset Street. Full HVAC, and efficient gas heating. Three entrances gives flexibility on layout. Ideal for dance studio, yoga, or other indoor rec.