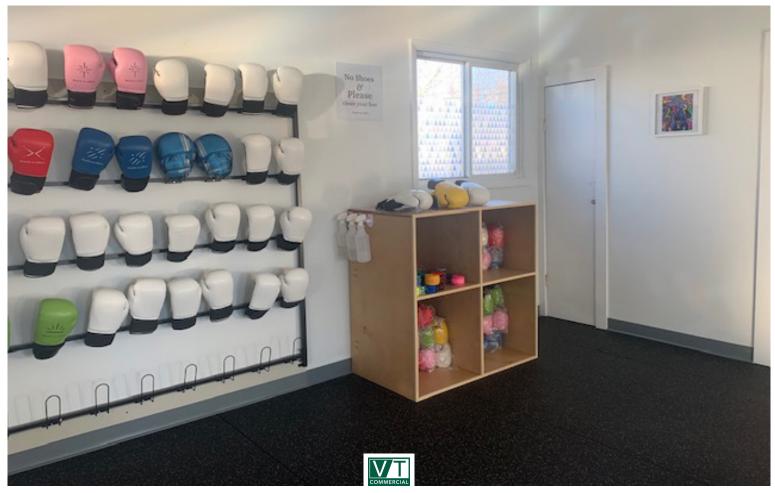

## **IDEAL FOR YOGA, GYM OR PRIVATE WORK OUTS!**

338 Dorset Street, South Burlington, VT

This dynamite location in central South Burlington on the very popular Dorset Street is available for lease. Mostly wide open space with former mud room/waiting area, changing rooms and bathroom. The building has operable windows to allow a cross flow of air and has three entrance doors so setting up your space is flexible for coming and going customers. Easy to find location, on site parking and lots of signage with name on 340 Dorset Street fronting on Dorset Street. Full HVAC, and efficient gas heating. Three entrances gives flexibility on layout. Ideal for dance studio, yoga, or other indoor rec.