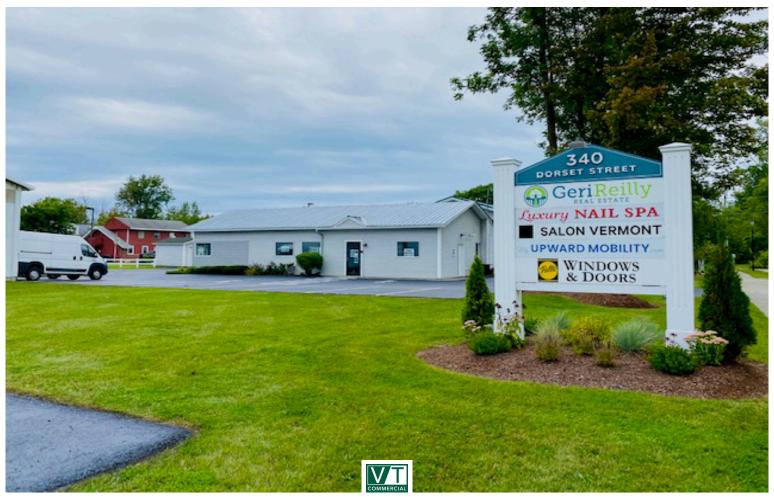

## **IDEAL FOR YOGA, GYM OR PRIVATE WORK OUTS!**

338 Dorset Street, South Burlington, VT

This dynamite location in central South Burlington on the very popular Dorset Street is available for lease. Mostly wide open space with former mud room/waiting area, changing rooms and bathroom. The building has operable windows to allow a cross flow of air and has three entrance doors so setting up your space is flexible for coming and going customers. Easy to find location, on site parking and lots of signage with name on 340 Dorset Street fronting on Dorset Street. Full HVAC, and efficient gas heating. Three entrances gives flexibility on layout. Ideal for dance studio, yoga, or other indoor rec.

**PARKING:** 

On Site

**LOCATION:** 

338 Dorset Street, South Burlington

Information contained herein is believed to be accurate, but is not warranted. This is not a legally binding offer to sell or lease.