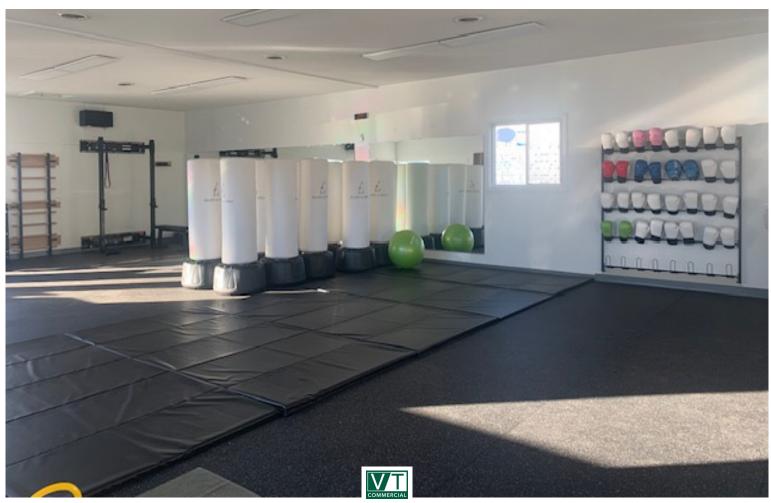

## **IDEAL FOR YOGA, GYM OR PRIVATE WORK OUTS!**

338 Dorset Street, South Burlington, VT

This dynamite location in central South Burlington on the very popular Dorset Street is available for lease. Mostly wide open space with former mud room/waiting area, changing rooms and bathroom. The building has operable windows to allow a cross flow of air and has three entrance doors so setting up your space is flexible for coming and going customers. Easy to find location, on site parking and lots of signage with name on 340 Dorset Street fronting on Dorset Street. Full HVAC, and efficient gas heating. Three entrances gives flexibility on layout. Ideal for dance studio, yoga, or other indoor rec.