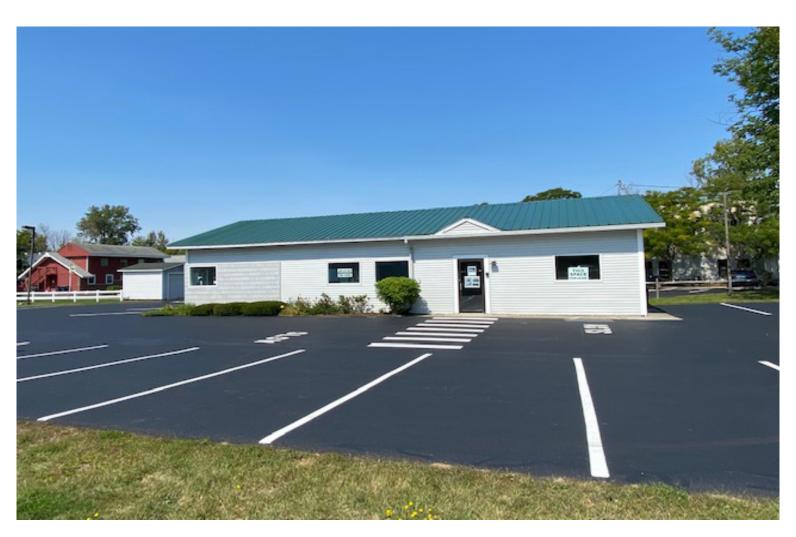

## **IDEAL FOR YOGA, GYM OR PRIVATE WORK OUTS!**

338 Dorset Street, South Burlington, VT

This dynamite location in central South Burlington on the very popular Dorset Street is available for lease. Mostly wide open space with former mud room/waiting area, changing rooms and bathroom. The building has operable windows to allow a cross flow of air and has three entrance doors so setting up your space is flexible for coming and going customers. Easy to find location, on site parking and lots of signage with name on 340 Dorset Street fronting on Dorset Street. Full HVAC, and efficient gas heating. Three entrances gives flexibility on layout. Ideal for dance studio, yoga, or other indoor rec.

**PARKING:** 

On Site

**LOCATION:** 

338 Dorset Street, South Burlington

Information contained herein is believed to be accurate, but is not warranted. This is not a legally binding offer to sell or lease.