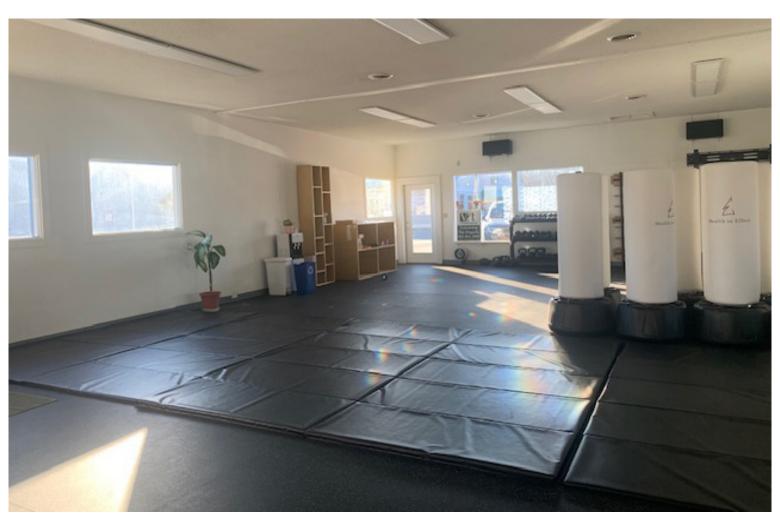

## **IDEAL FOR YOGA, GYM OR PRIVATE WORK OUTS!**

338 Dorset Street, South Burlington, VT

This dynamite location in central South Burlington on the very popular Dorset Street is available for lease. Mostly wide open space with former mud room/waiting area, changing rooms and bathroom. The building has operable windows to allow a cross flow of air and has three entrance doors so setting up your space is flexible for coming and going customers. Easy to find location, on site parking and lots of signage with name on 340 Dorset Street fronting on Dorset Street. Full HVAC, and efficient gas heating. Three entrances gives flexibility on layout. Ideal for dance studio, yoga, or other indoor rec.