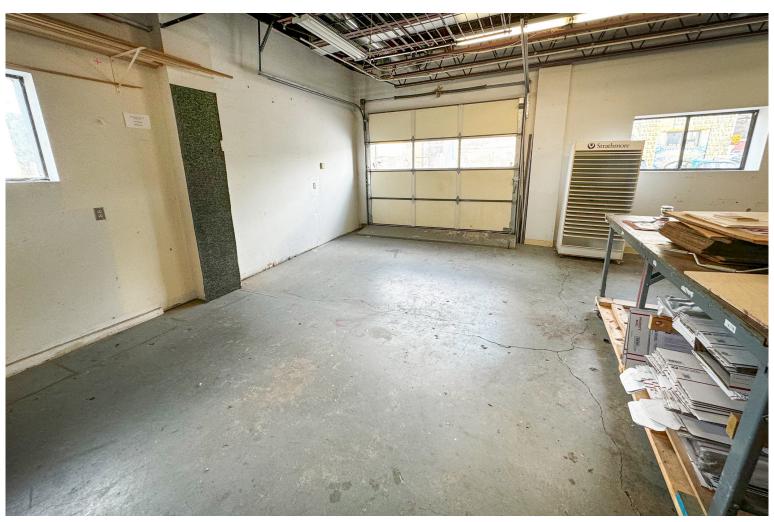

## PINE STREET FLEX SPACE

277 Pine Street, Burlington, VT

Great location just off of Pine Street and within walking distance to downtown Burlington. Flex space with a large overhead door. Upstairs has 3 rooms, kitchen, and bathroom w/ shower. Call us today as this listing will not last long.

SIZE:

2,000+/-SF

**PERMITTED USE:** 

Flex

**PRICE:** 

\$16.50/SF NNN (NNN Est. \$2.65)

**AVAILABLE:** 

Immediately