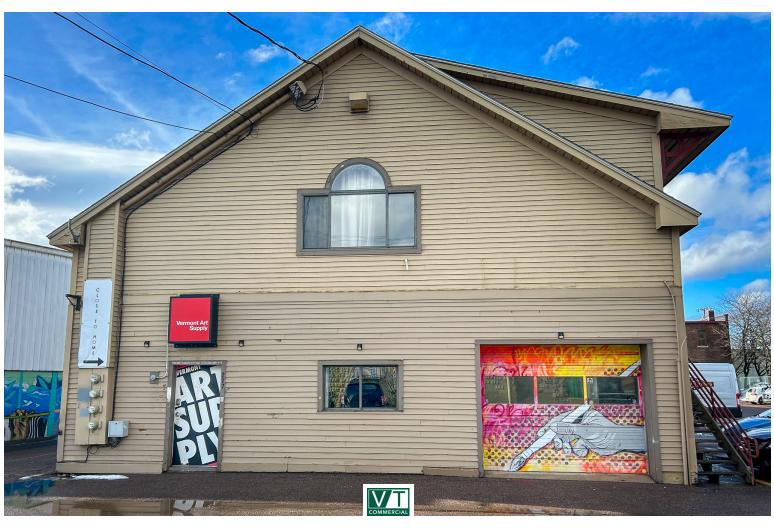

## PINE STREET FLEX SPACE

277 Pine Street, Burlington, VT

Great location just off of Pine Street and within walking distance to downtown Burlington. Flex space with a large overhead door. Upstairs has 3 rooms, kitchen, and bathroom w/ shower. Call us today as this listing will not last long.

SIZE:

2,000+/-SF

**PERMITTED USE:** 

Flex

**PRICE:** 

\$16.50/SF NNN (NNN Est. \$2.65)

**AVAILABLE:** 

Immediately