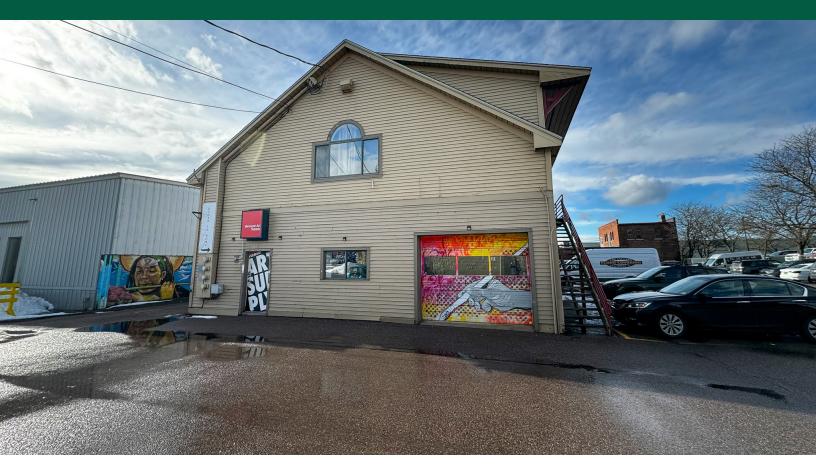

## PINE STREET FLEX SPACE

277 Pine Street, Burlington, VT

Great location just off of Pine Street and within walking distance to downtown Burlington. Flex space with a large overhead door. Upstairs has 3 rooms, kitchen, and bathroom w/ shower. Call us today as this listing will not last long.

SIZE:

2,000+/-SF

**PERMITTED USE:** 

Flex

**PRICE:** 

\$16.50/SF NNN (NNN Est. \$2.65)

**AVAILABLE:** 

Immediately