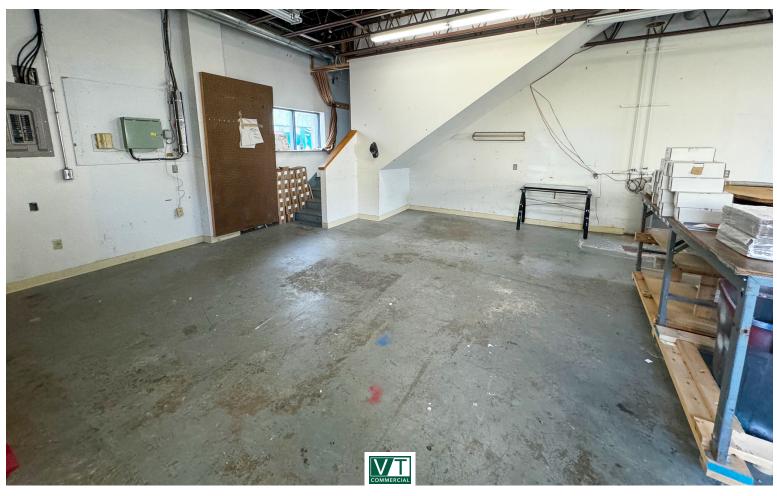

## PINE STREET FLEX SPACE

277 Pine Street, Burlington, VT

Great location just off of Pine Street and within walking distance to downtown Burlington. Flex space with a large overhead door. Upstairs has 3 rooms, kitchen, and bathroom w/ shower. Call us today as this listing will not last long.

SIZE:

2,000+/-SF

**PERMITTED USE:** 

Flex

**PRICE:** 

\$16.50/SF NNN (NNN Est. \$2.65)

**AVAILABLE:** 

Immediately