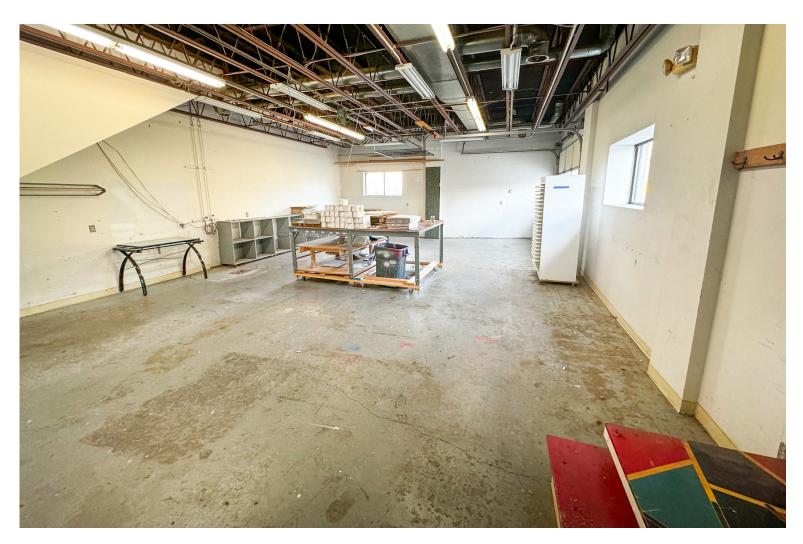

## PINE STREET FLEX SPACE

277 Pine Street, Burlington, VT

Great location just off of Pine Street and within walking distance to downtown Burlington. Flex space with a large overhead door. Upstairs has 3 rooms, kitchen, and bathroom w/ shower. Call us today as this listing will not last long.

SIZE:

2,000+/-SF

**PERMITTED USE:** 

Flex

**PRICE:** 

\$16.50/SF NNN (NNN Est. \$2.65)

**AVAILABLE:** 

Immediately