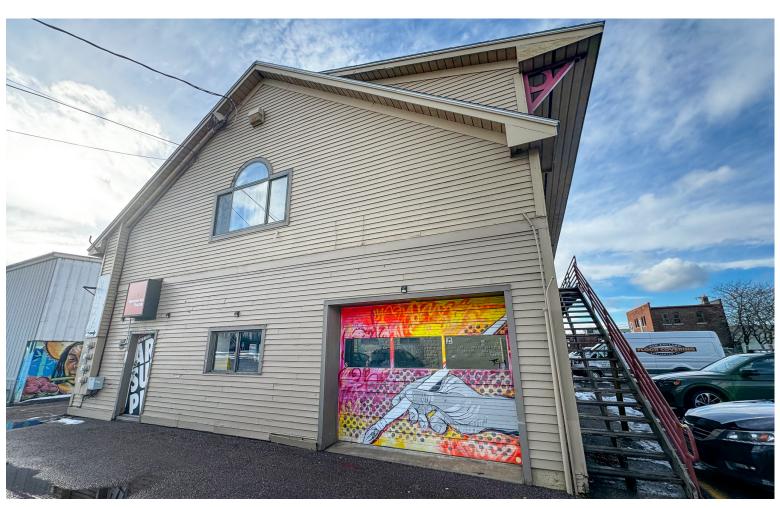

## PINE STREET FLEX SPACE

277 Pine Street, Burlington, VT

Great location just off of Pine Street and within walking distance to downtown Burlington. Flex space with a large overhead door. Upstairs has 3 rooms, kitchen, and bathroom w/ shower. Call us today as this listing will not last long.

SIZE:

2,000+/-SF

**PERMITTED USE:** 

Flex

**PRICE:** 

\$16.50/SF NNN (NNN Est. \$2.65)

**AVAILABLE:** 

Immediately