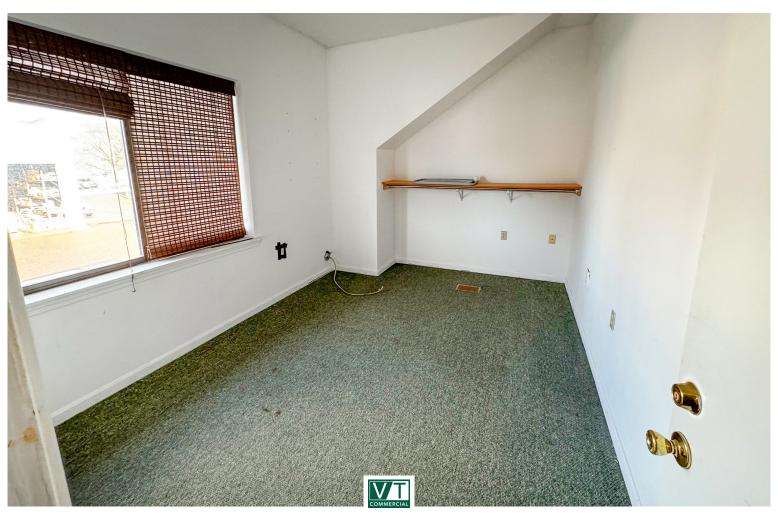

## PINE STREET FLEX SPACE

277 Pine Street, Burlington, VT

Great location just off of Pine Street and within walking distance to downtown Burlington. Flex space with a large overhead door. Upstairs has 3 rooms, kitchen, and bathroom w/ shower. Call us today as this listing will not last long.