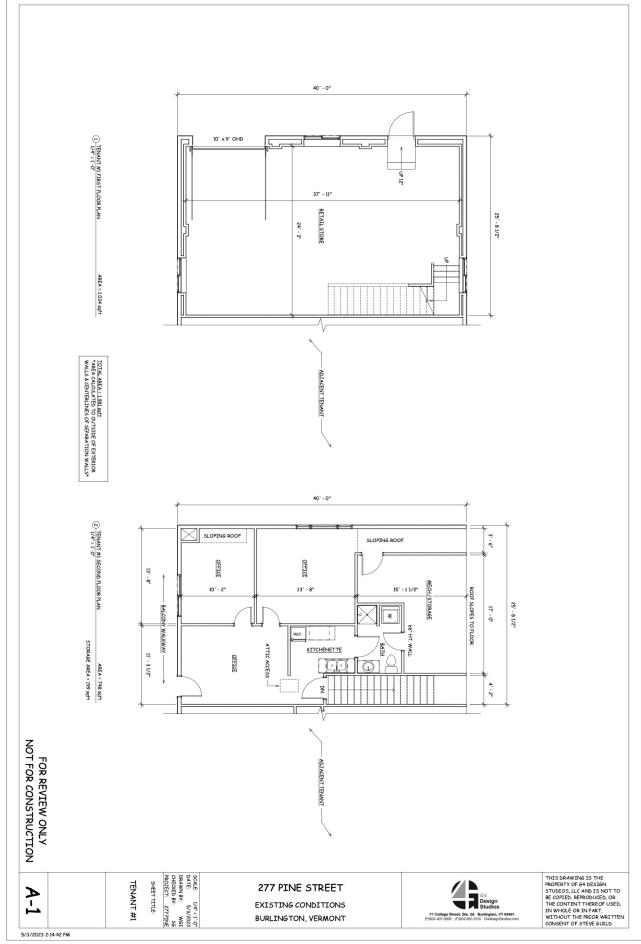

## PINE STREET FLEX SPACE

277 Pine Street, Burlington, VT

Great location just off of Pine Street and within walking distance to downtown Burlington. Flex space with a large overhead door. Upstairs has 3 rooms, kitchen, and bathroom w/ shower. Call us today as this listing will not last long.

SIZE:

2,000+/-SF

**PERMITTED USE:** 

Flex

**PRICE:** 

\$16.50/SF NNN (NNN Est. \$2.65)

**AVAILABLE:** 

Immediately