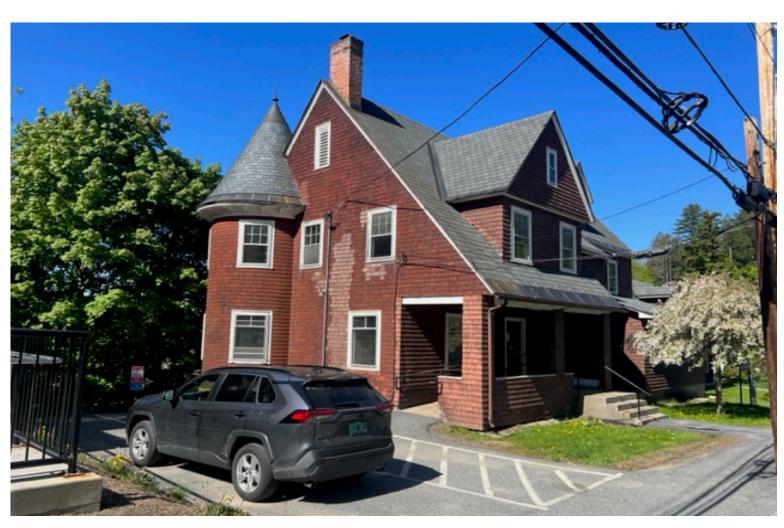

### OFFICE BUILDING INVESTMENT PROPERTY

14-16 Baldwin Street, Montpelier, Vermont

The VT Commercial team is pleased to offer this office building for sale. 14-16 Baldwin Street is a former State of Vermont office building and is located just a few footsteps from the State House in downtown Montpelier. It is a 3 story structure first built in 1890's with an addition. The facade consist of shakes and T111 siding and an asphalt shingle roof. Foundation is a mix of rock and poured concrete. GMP service, Municipal Water & Sewer, 146' frontage on Baldwin Street. Potential to convert to residential units, however one parking space is needed for each unit and currently we see only two on site. Potentially could knock down addition to create parking. Motivated Seller.

#### BUILDING ANALYSIS

USE: Office building

NO. OF STORIES: 2-3

BASE AREA: 2,935 square feet GROSS FLOOR AREA: 5,322 square feet

YEAR BUILT: 1890 with an addition OCCUPANCY: 100% owner occupied

FOUNDATION: Stone and mortar and poured concrete