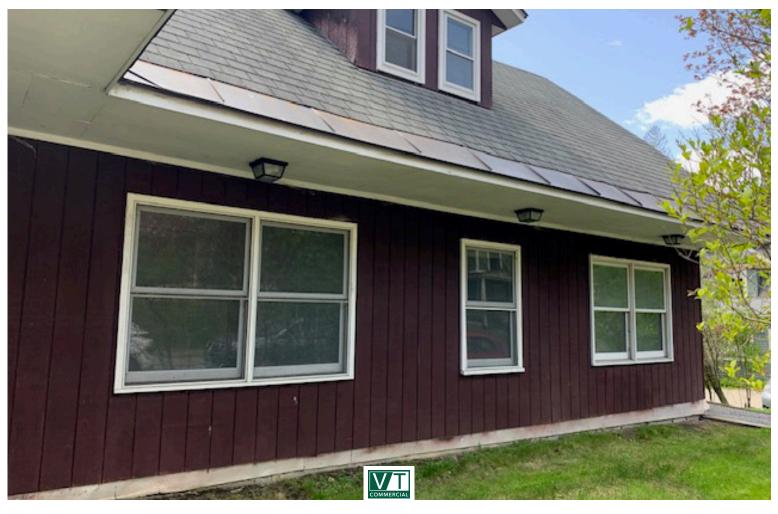

#### BUILDING ANALYSIS

USE: Office building

NO. OF STORIES: 2-3

BASE AREA: 2,935 square feet GROSS FLOOR AREA: 5,322 square feet

YEAR BUILT: 1890 with an addition OCCUPANCY: 100% owner occupied

FOUNDATION: Stone and mortar and poured concrete

BASEMENT: Partial, unfinished basement

FRAME: Wood

EXTERIOR WALLS: Wood shingle and T1-11

ROOF COVER: Asphalt shingle with limited slate

INSULATION: Not specified

HEAT: Oil-fired steam heat

AIR CONDITIONING: No

#### COMMENTS

The subject property can be accessed from the front or side of the building. The front of the building is accessed through a covered porch where handicapped access is available. The first level of the building houses an entry hall, a common space, a conference room, multiple office spaces and a restroom. The second level houses two conference rooms, several office spaces, a kitchenette and a restroom. An interior staircase connects the first and second levels. The third level was not inspected, approximates 1,022 square feet and is considered unfinished.