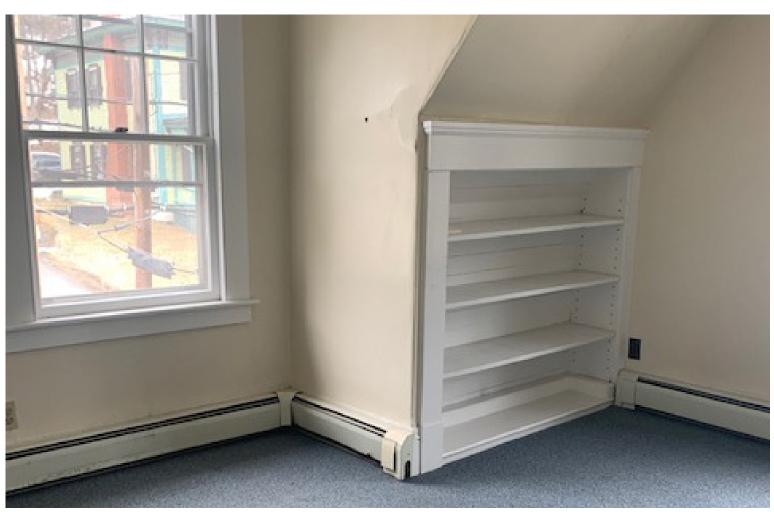

### OFFICE BUILDING INVESTMENT PROPERTY

14-16 Baldwin Street, Montpelier, Vermont

The VT Commercial team is pleased to offer this office building for sale. 14-16 Baldwin Street is a former State of Vermont office building and is located just a few footsteps from the State House in downtown Montpelier. It is a 3 story structure first built in 1890's with an addition. The facade consist of shakes and T111 siding and an asphalt shingle roof. Foundation is a mix of rock and poured concrete. GMP service, Municipal Water & Sewer, 146' frontage on Baldwin Street. Potential to convert to residential units, however one parking space is needed for each unit and currently we see only two on site. Potentially could knock down addition to create parking. Motivated Seller.

#### COMMENTS

The subject property can be accessed from the front or side of the building. The front of the building is accessed through a covered porch where handicapped access is available. The first level of the building houses an entry hall, a common space, a conference room, multiple office spaces and a restroom. The second level houses two conference rooms, several office spaces, a kitchenette and a restroom. An interior staircase connects the first and second levels. The third level was not inspected, approximates 1,022 square feet and is considered unfinished.

The building is rated good to average for quality and condition. The building is functional for its current use. The floor plan is somewhat atypical of office property converted from residential because of the addition to the subject.