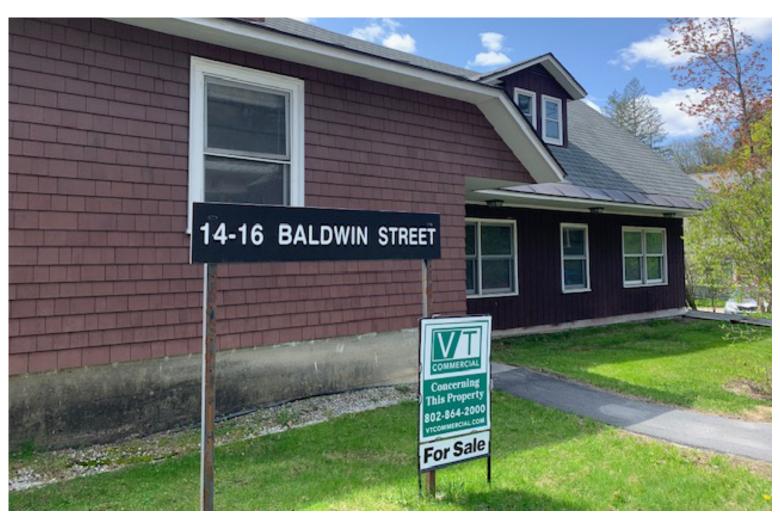

# FOR SALE

### OFFICE BUILDING INVESTMENT PROPERTY

14-16 Baldwin Street, Montpelier, Vermont

The VT Commercial team is pleased to offer this office building for sale. 14-16 Baldwin Street is a former State of Vermont office building and is located just a few footsteps from the State House in downtown Montpelier. It is a 3 story structure first built in 1890's with an addition. The facade consist of shakes and T111 siding and an asphalt shingle roof. Foundation is a mix of rock and poured concrete. GMP service, Municipal Water & Sewer, 146' frontage on Baldwin Street. Potential to convert to residential units, however one parking space is needed for each unit and currently we see only two on site. Potentially could knock down addition to create parking. Motivated Seller.

**PARKING:** 

None

LOCATION:

14-16 Baldwin Street, Montpelier

Information contained herein is believed to be accurate, but is not warranted. This is not a legally binding offer to sell or lease.

For more information, please contact: