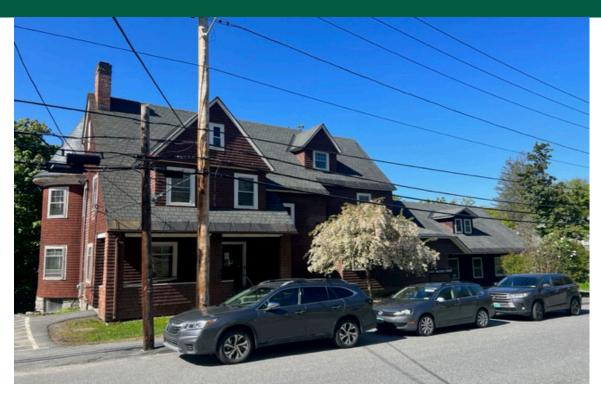

### OFFICE BUILDING INVESTMENT PROPERTY

14-16 Baldwin Street, Montpelier, Vermont

The VT Commercial team is pleased to offer this office building for sale. 14-16 Baldwin Street is a former State of Vermont office building and is located just a few footsteps from the State House in downtown Montpelier. It is a 3 story structure first built in 1890's with an addition. The facade consist of shakes and T111 siding and an asphalt shingle roof. Foundation is a mix of rock and poured concrete. GMP service, Municipal Water & Sewer, 146' frontage on Baldwin Street. Potential to convert to residential units, however one parking space is needed for each unit and currently we see only two on site. Potentially could knock down addition to create parking. Motivated Seller.

SIZE:

5,322 SF on .26 acre lot

**PERMITTED USE:** 

Mixed Use Residential

**PRICE:** 

\$575,000

**AVAILABLE:** 

**Immediately** 

**PARKING:** 

None

LOCATION:

14-16 Baldwin Street, Montpelier

Information contained herein is believed to be accurate, but is not warranted. This is not a legally binding offer to sell or lease.

For more information, please contact: