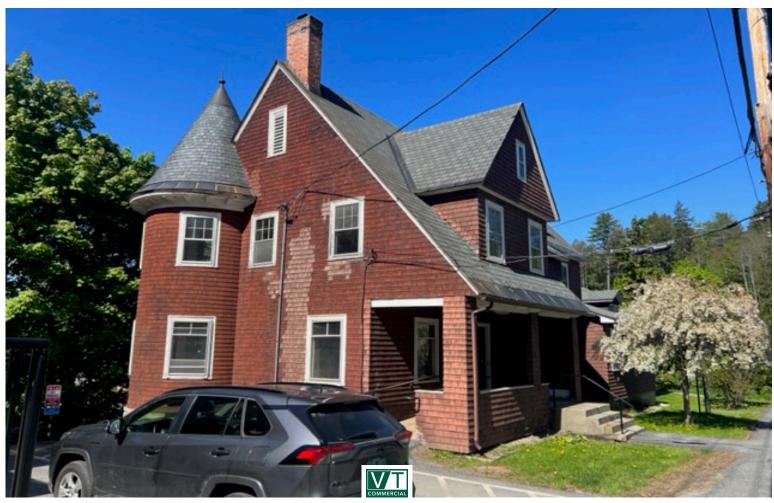

### OFFICE BUILDING INVESTMENT PROPERTY

14-16 Baldwin Street, Montpelier, Vermont

The VT Commercial team is pleased to offer this office building for sale. 14-16 Baldwin Street is a former State of Vermont office building and is located just a few footsteps from the State House in downtown Montpelier. It is a 3 story structure first built in 1890's with an addition. The facade consist of shakes and T111 siding and an asphalt shingle roof. Foundation is a mix of rock and poured concrete. GMP service, Municipal Water & Sewer, 146' frontage on Baldwin Street. Potential to convert to residential units, however one parking space is needed for each unit and currently we see only two on site. Potentially could knock down addition to create parking. Motivated Seller.

#### BUILDING ANALYSIS

USE: Office building

NO. OF STORIES: 2-3

BASE AREA: 2,935 square feet GROSS FLOOR AREA: 5,322 square feet

YEAR BUILT: 1890 with an addition OCCUPANCY: 100% owner occupied

FOUNDATION: Stone and mortar and poured concrete