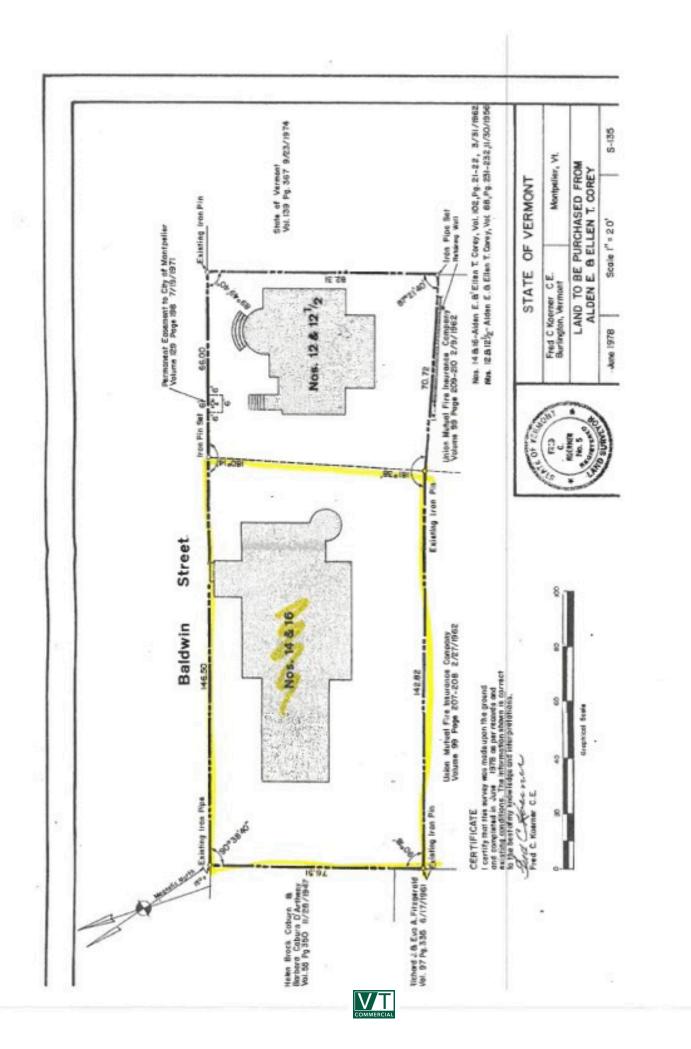

#### LAND ANALYSIS

LOCATION: 14-16 Baldwin Street, Montpelier, VT

SIZE: 0.26 acre

FRONTAGE: 146.5' on Baldwin Street

ACCESS: Good with one curb cut

STREETS: Public with appropriate infrastructure

EXPOSURE: Good from Baldwin Street

TOPOGRAPHY: Level to steeply sloping

GRADE: At grade with the abutting street and descending steeply in

the rear

COVER: Predominantly consumed by building and parking lot

SOILS: Adequate for development

SHAPE: Rectangular

#### COMMENTS

The subject is situated on a 0.26± acre site per the 1978 survey titled "Land to be Purchased from Alden E. & Ellen T. Corey". The building is centrally situated on the lot and consumes the majority of available space. The northerly or front part of the site is level to slightly sloping and at grade with Baldwin Street. The land slopes downward immediately to the rear of the building. Parking is not available on-site.