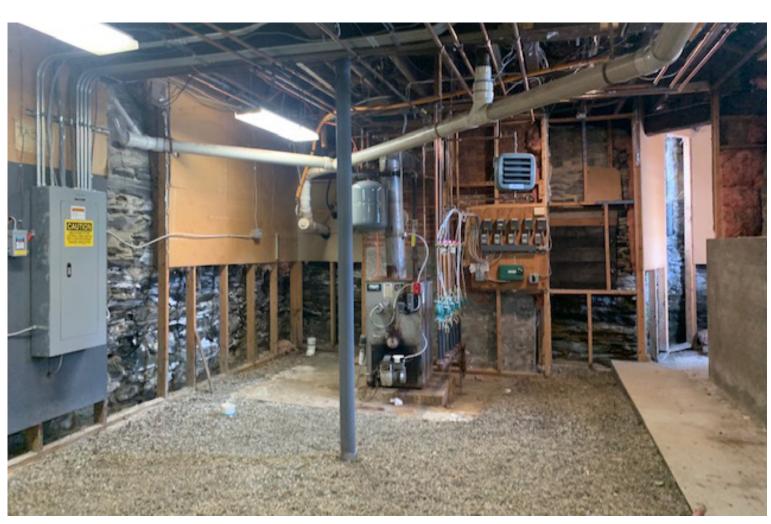

BASEMENT: Partial, unfinished basement

FRAME: Wood

EXTERIOR WALLS: Wood shingle and T1-11

ROOF COVER: Asphalt shingle with limited slate

INSULATION: Not specified

HEAT: Oil-fired steam heat

AIR CONDITIONING: No

The basement runs the beneath the older section of the building, approximately spanning 1,272 square feet and has a gravel and concrete floor. A concrete slab provides the foundation for the remainder of the building. The foundation is constructed of stone and mortar and poured concrete.