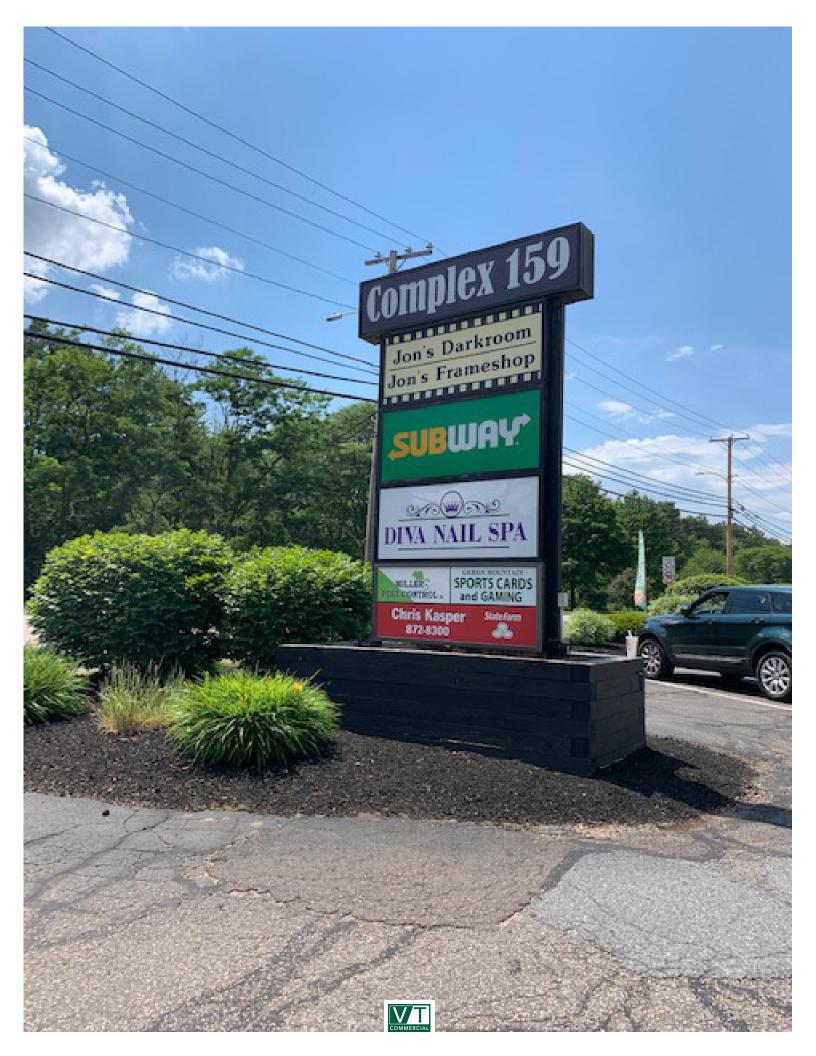

## **RETAIL STRIP PLAZA HAS OPENING!**

159 Pearl Street, Essex Junction, VT

VT Commercial is pleased to offer this 1,000 SF retail storefront for lease. Complex 159 Pearl Street is a popular, busy strip plaza right on Route 15. Good storefront windows, easy to find location and open space with a bathroom. Plenty of parking and good signage. Available in April 2024. Currently an on going business – The Sewing Basket.