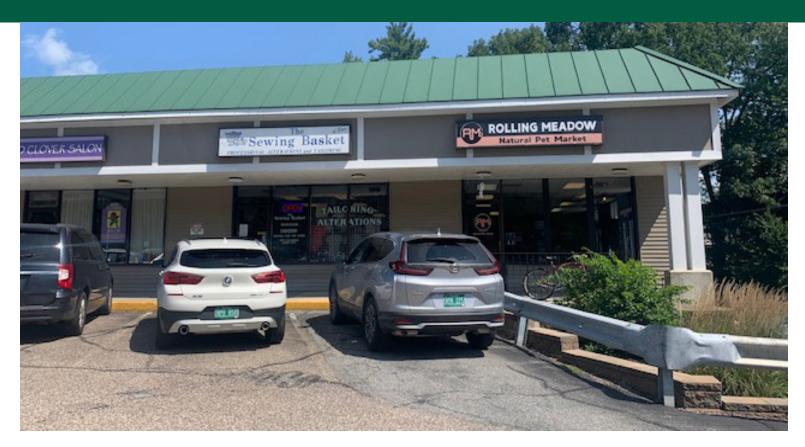

## **RETAIL STRIP PLAZA HAS OPENING!**

159 Pearl Street, Essex Junction, VT

VT Commercial is pleased to offer this 1,000 SF retail storefront for lease. Complex 159 Pearl Street is a popular, busy strip plaza right on Route 15. Good storefront windows, easy to find location and open space with a bathroom. Plenty of parking and good signage. Available in April 2024. Currently an on going business – The Sewing Basket.

**SIZE**: 1,000 SF

**USE**: Retail

**PRICE:** \$2,000 monthly, plus utilities

**AVAILABLE:** April 2024

**PARKING:** On site

**LOCATION:** 159 Pearl Street, Essex Junction, VT

Information contained herein is believed to be accurate, but is not warranted. This is not a legally binding offer to sell or lease.