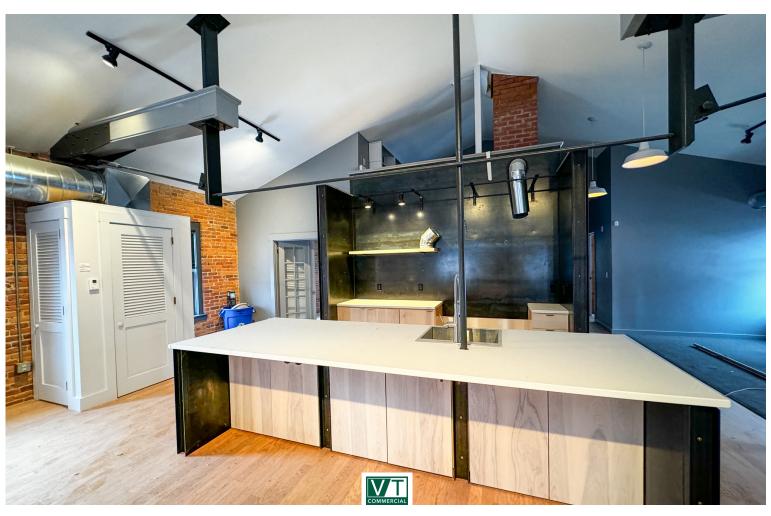

## **DOWNTOWN MONTPELIER OFFICE**

58 State Street, Montpelier, VT

Downtown Montpelier location. Currently outfitted for office use, but convertible to any use. Excellent location for Brew Pub, Bar, Restaurant! Handicap accessible, stand alone masonry building in the heart of downtown Montpelier. 14 parking spaces on site. Waterfront Deck. Tons of Historic Character!

SIZE:

5,400 +/- SF

USE:

Restaurant/Bar, Office

PRICE:

\$19.50/SF NNN

**AVAILABLE:** 

Immediately