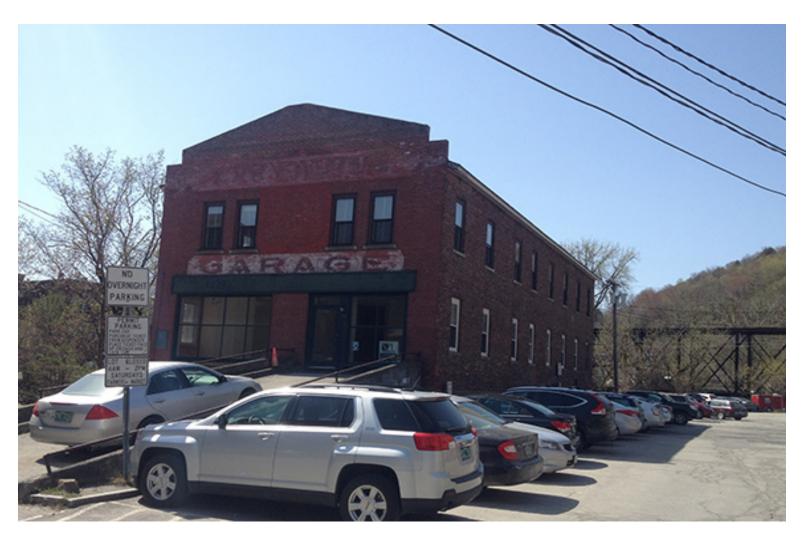

## **DOWNTOWN MONTPELIER OFFICE**

58 State Street, Montpelier, VT

Downtown Montpelier location. Currently outfitted for office use, but convertible to any use. Excellent location for Brew Pub, Bar, Restaurant! Handicap accessible, stand alone masonry building in the heart of downtown Montpelier. 14 parking spaces on site. Waterfront Deck. Tons of Historic Character!

SIZE:

5,400 +/- SF

USE:

Restaurant/Bar, Office

PRICE:

\$19.50/SF NNN

**AVAILABLE:** 

Immediately

**PARKING:** 

Ample, on-site

LOCATION:

58 State Street, Montpelier, VT

Information contained herein is believed to be accurate, but is not warranted. This is not a legally binding offer to sell or lease.

For more information, please contact