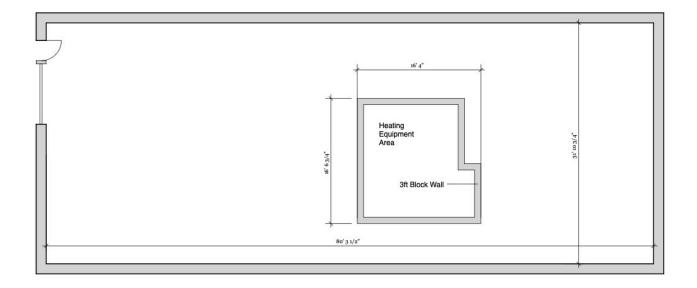

f downtown Montpelier. 14 parking spaces on site. Waterfront Deck. Tons of Historic Character!

SIZE:

5,400 +/- SF

USE:

Restaurant/Bar, Office

PRICE:

\$19.50/SF NNN

**AVAILABLE:** 

Immediately

**PARKING:** 

Ample, on-site

LOCATION:

58 State Street, Montpelier, VT

Information contained herein is believed to be accurate, but is not warranted. This is not a legally binding offer to sell or lease.



For more information, please contact

JOHN A. BEAL

802-864-2000

jb@vtcommercial.com

208 FLYNN AVENUE, STUDIO 2i

**BURLINGTON, VT 05401** 

www.vtcommercial.com























**MPM** 

Montpelier Property Management 70 Main St Montpelier VT 05602 (802)223-3166 | centralvtrentals@gmail.com

ISSUE 04.29.14 NOT TO SCALE **58 STATE ST** MONTPELIER VT

**First Floor** 











**MPM** 

Montpelier Property Management 70 Main St Montpelier VT 05602 (802)223-3166 | centralvtrentals@gmail.com

ISSUE 04.29.14 NOT TO SCALE

**58 STATE ST** MONTPELIER VT

**Basement**