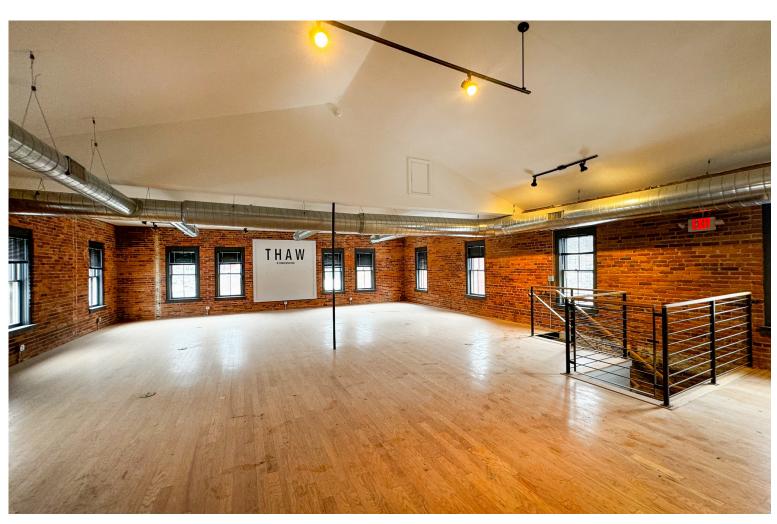

## **DOWNTOWN MONTPELIER OFFICE**

58 State Street, Montpelier, VT

Downtown Montpelier location. Currently outfitted for office use, but convertible to any use. Excellent location for Brew Pub, Bar, Restaurant! Handicap accessible, stand alone masonry building in the heart of downtown Montpelier. 14 parking spaces on site. Waterfront Deck. Tons of Historic Character!