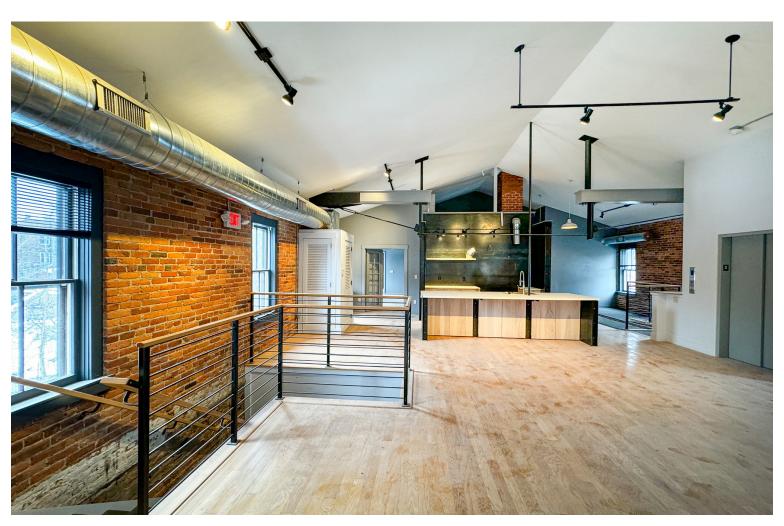

## **DOWNTOWN MONTPELIER OFFICE**

58 State Street, Montpelier, VT

Downtown Montpelier location. Currently outfitted for office use, but convertible to any use. Excellent location for Brew Pub, Bar, Restaurant! Handicap accessible, stand alone masonry building in the heart of downtown Montpelier. 14 parking spaces on site. Waterfront Deck. Tons of Historic Character!

SIZE:

5,400 +/- SF

USE:

Restaurant/Bar, Office

PRICE:

\$19.50/SF NNN

**AVAILABLE:** 

Immediately