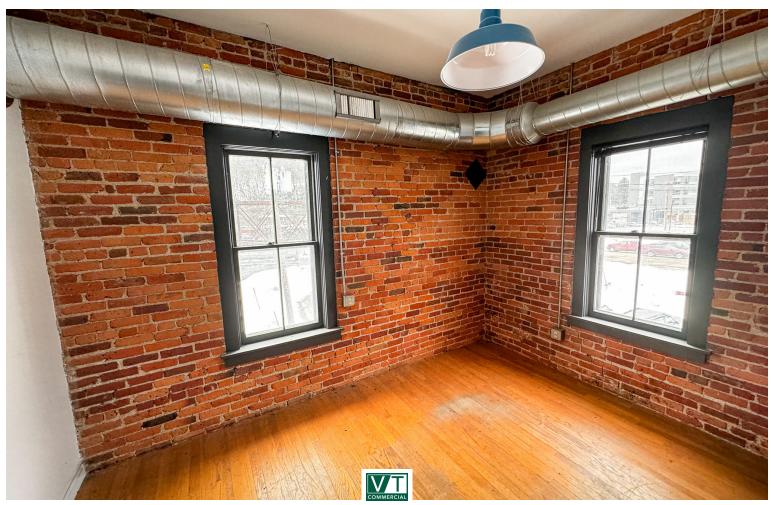

## **DOWNTOWN MONTPELIER OFFICE**

58 State Street, Montpelier, VT

Downtown Montpelier location. Currently outfitted for office use, but convertible to any use. Excellent location for Brew Pub, Bar, Restaurant! Handicap accessible, stand alone masonry building in the heart of downtown Montpelier. 14 parking spaces on site. Waterfront Deck. Tons of Historic Character!