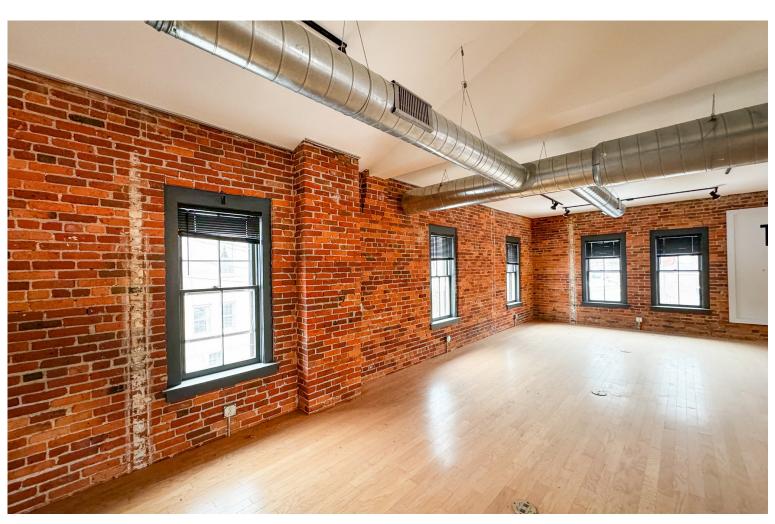

## **DOWNTOWN MONTPELIER OFFICE**

58 State Street, Montpelier, VT

Downtown Montpelier location. Currently outfitted for office use, but convertible to any use. Excellent location for Brew Pub, Bar, Restaurant! Handicap accessible, stand alone masonry building in the heart of downtown Montpelier. 14 parking spaces on site. Waterfront Deck. Tons of Historic Character!