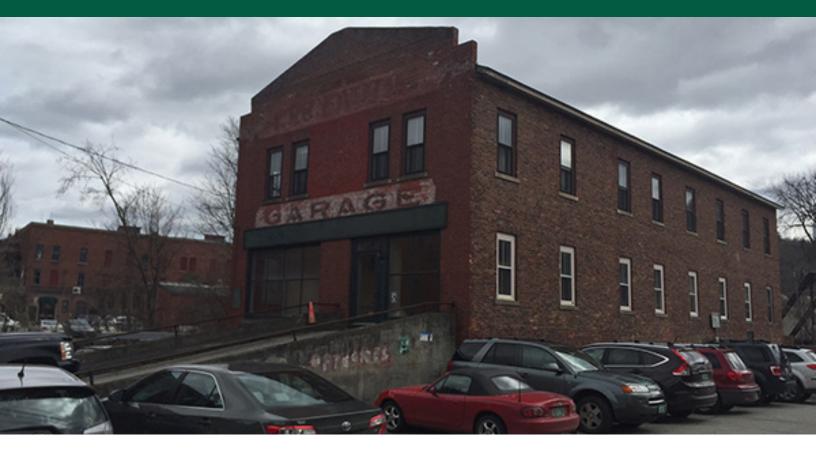

## **DOWNTOWN MONTPELIER OFFICE**

58 State Street, Montpelier, VT

Downtown Montpelier location. Currently outfitted for office use, but convertible to any use. Excellent location for Brew Pub, Bar, Restaurant! Handicap accessible, stand alone masonry building in the heart of downtown Montpelier. 14 parking spaces on site. Waterfront Deck. Tons of Historic Character!

SIZE:

5,400 +/- SF

USE:

Restaurant/Bar, Office

PRICE:

\$19.50/SF NNN

**AVAILABLE:** 

Immediately

**PARKING:** 

Ample, on-site

LOCATION:

58 State Street, Montpelier, VT

Information contained herein is believed to be accurate, but is not warranted. This is not a legally binding offer to sell or lease.

For more information, please contact