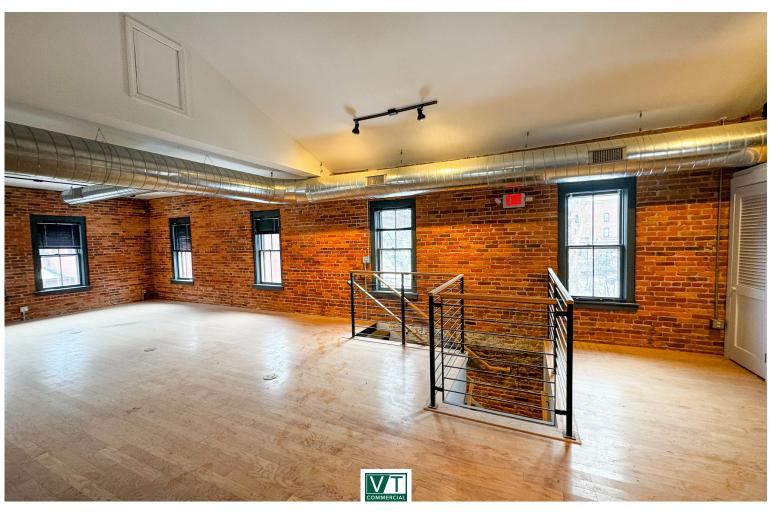

## **DOWNTOWN MONTPELIER OFFICE**

58 State Street, Montpelier, VT

Downtown Montpelier location. Currently outfitted for office use, but convertible to any use. Excellent location for Brew Pub, Bar, Restaurant! Handicap accessible, stand alone masonry building in the heart of downtown Montpelier. 14 parking spaces on site. Waterfront Deck. Tons of Historic Character!