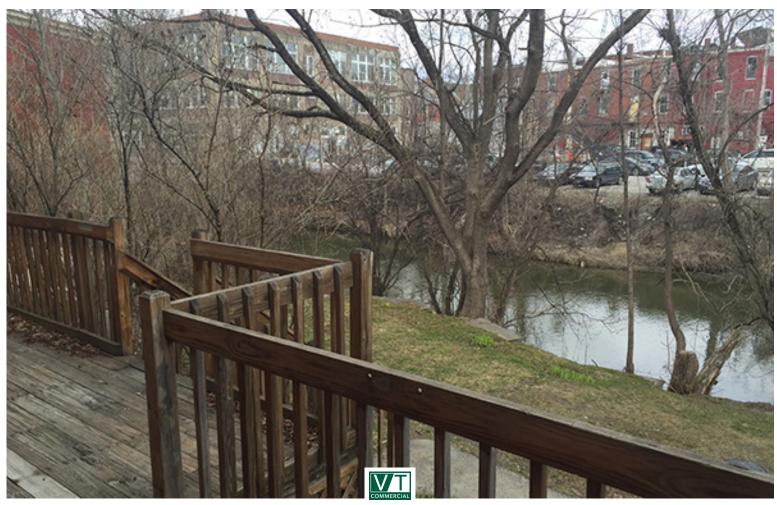

## **DOWNTOWN MONTPELIER OFFICE**

58 State Street, Montpelier, VT

Downtown Montpelier location. Currently outfitted for office use, but convertible to any use. Excellent location for Brew Pub, Bar, Restaurant! Handicap accessible, stand alone masonry building in the heart of downtown Montpelier. 14 parking spaces on site. Waterfront Deck. Tons of Historic Character!