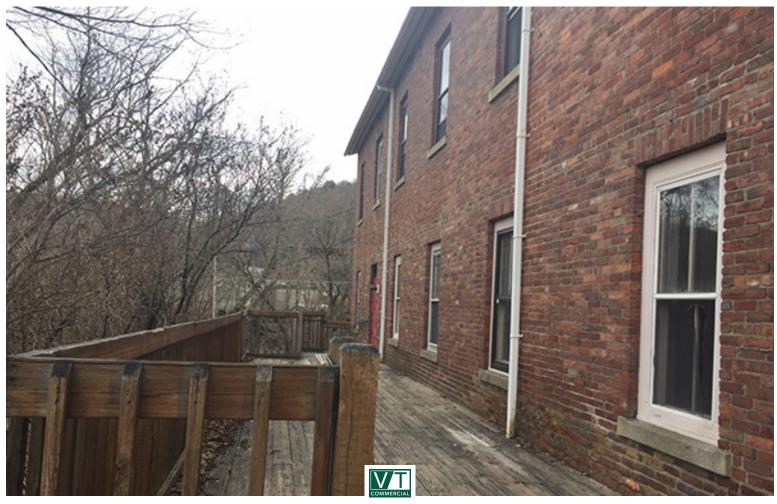

## **DOWNTOWN MONTPELIER OFFICE**

58 State Street, Montpelier, VT

Downtown Montpelier location. Currently outfitted for office use, but convertible to any use. Excellent location for Brew Pub, Bar, Restaurant! Handicap accessible, stand alone masonry building in the heart of downtown Montpelier. 14 parking spaces on site. Waterfront Deck. Tons of Historic Character!