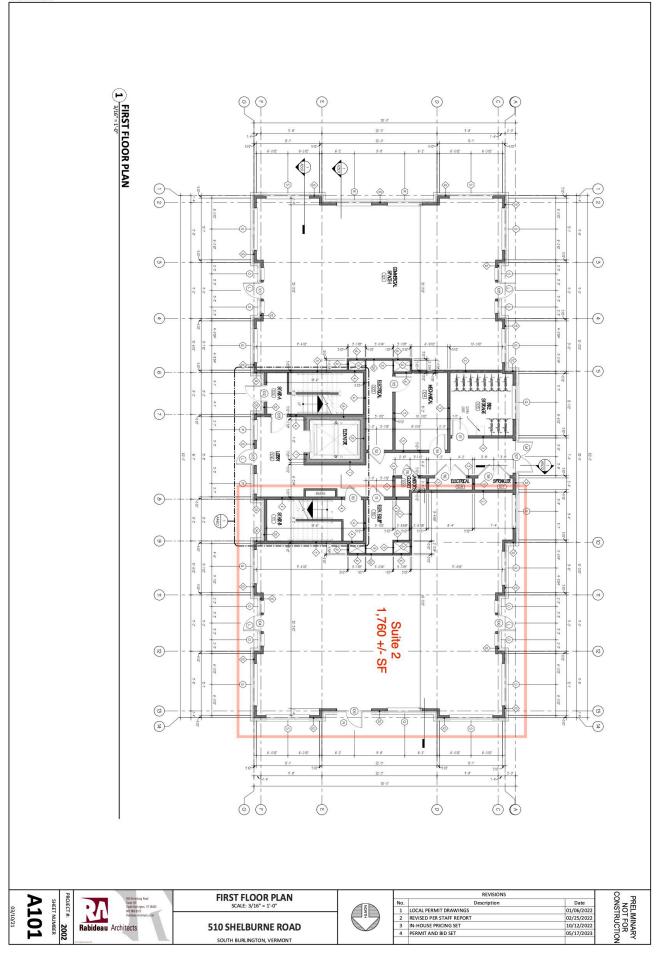

SIZE:

1,760 +/- SF

**USE:** 

Retail

**PRICE:** 

\$30/SF NNN

**AVAILABLE:** 

Summer 2024