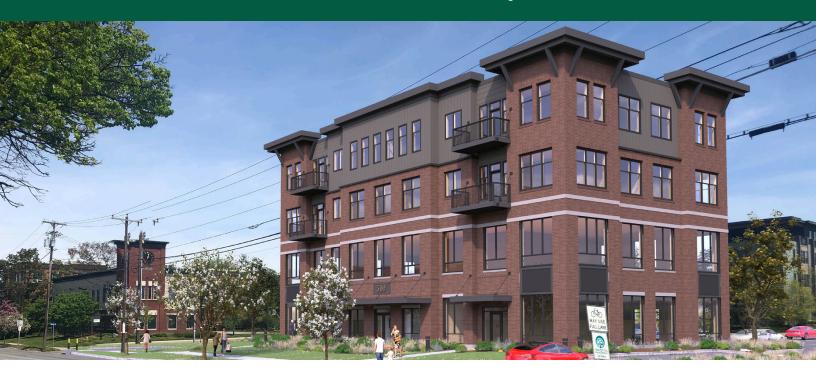

## NEW OPPORTUNITY IN BUSY SHELBURNE ROAD CORRIDOR

510 Shelburne Road, South Burlington, VT

V/T Commercial is excited to present this extremely visible new build located at 510 Shelburne Road just down from the very busy Interstate 189 and Route 7 intersection. Construction has started and the owner is targeting a late Summer 2024 occupancy. Signage will be available on multiple sides of the building and will be prominent towards route 7 and shoppers at other neighboring stores including Walgreens, Shaw's, Market 32, Starbucks, Sierra Trading Post, TJ Maxx, Orange Theory, Five Guys, and many more. The building is located on a major thoroughfare into downtown Burlington and the popular South End. This location sees approximately 30,000 cars drive by per day. Please call us today to discuss how we can help you take advantage of this amazing new retail opportunity.

SIZE:

1,760 +/- SF

**USE:** 

Retail

**PRICE:** 

\$30/SF NNN

**AVAILABLE:** 

Summer 2024