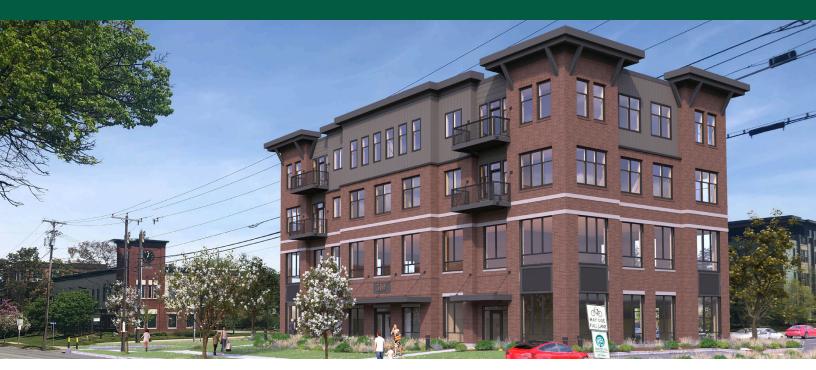

## NEW OPPORTUNITY IN BUSY SHELBURNE ROAD CORRIDOR

510 Shelburne Road, South Burlington, VT

V/T Commercial is excited to present this extremely visible new build located at 510 Shelburne Road just down from the very busy Interstate 189 and Route 7 intersection. Construction has started and the owner is targeting a late Summer 2024 occupancy. Signage will be available on multiple sides of the building and will be prominent towards route 7 and shoppers at other neighboring stores including Walgreens, Shaw's, Market 32, Starbucks, Sierra Trading Post, TJ Maxx, Orange Theory, Five Guys, and many more. The building is located on a major thoroughfare into downtown Burlington and the popular South End. This location sees approximately 30,000 cars drive by per day. Please call us today to discuss how we can help you take advantage of this amazing new retail opportunity.

SIZE: 1,560 +/- SF USE: Retail PRICE:

\$30/SF NNN

AVAILABLE: Summer 2024 PARKING: On site

LOCATION:

510 Shelburne Road, South Burlington, VT

Information contained herein is believed to be accurate, but is not warranted. This is not a legally binding offer to sell or lease.