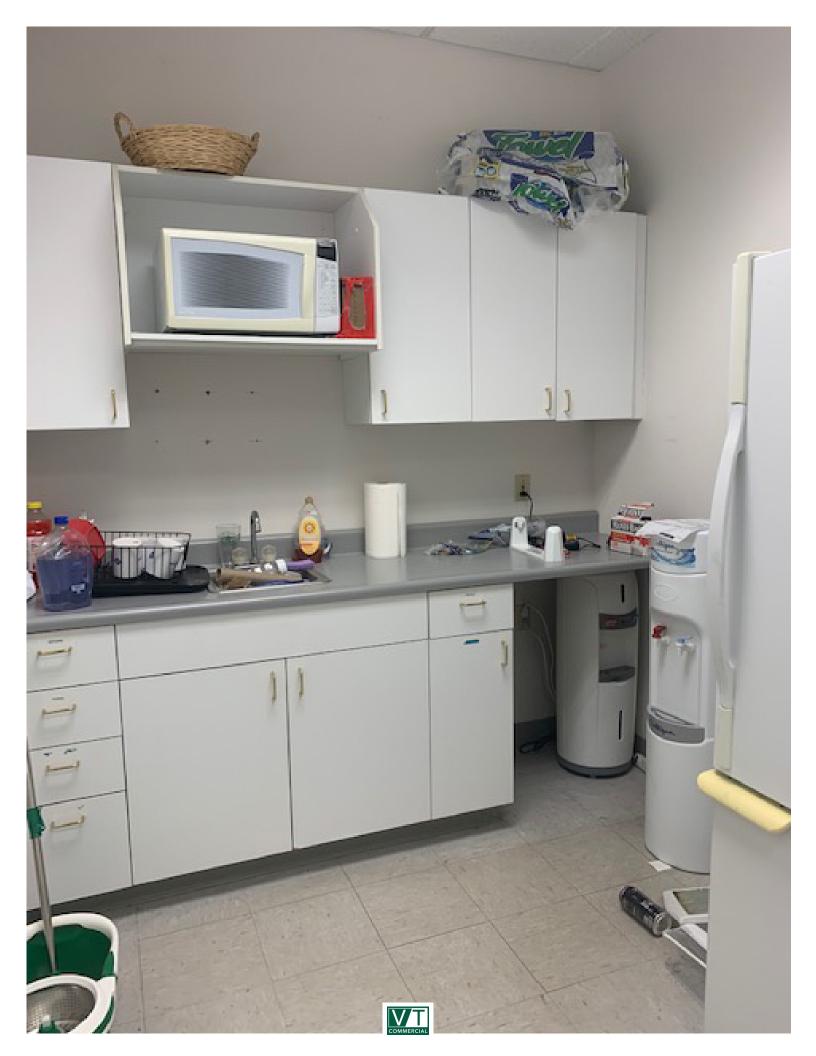

## **AFFORDABLE OFFICE AT EXIT 12**

372 Hurricane Lane, Suite 202, Williston, VT

VT Commercial is pleased to offer this office suite for lease. Wide open space and one hard wall office/ conf room, 2 bathrooms and a kitchenette. On site parking, nice views, operable windows. Easy to find location, only a few minutes from the Exit 12 I89. Nice short drive into Taft Corners where you'll find shopping, banking and many places to eat at. Adjacent space of 2,458 SF available mid summer, we can accommodate expansion or a user up to about 5,000 SF.