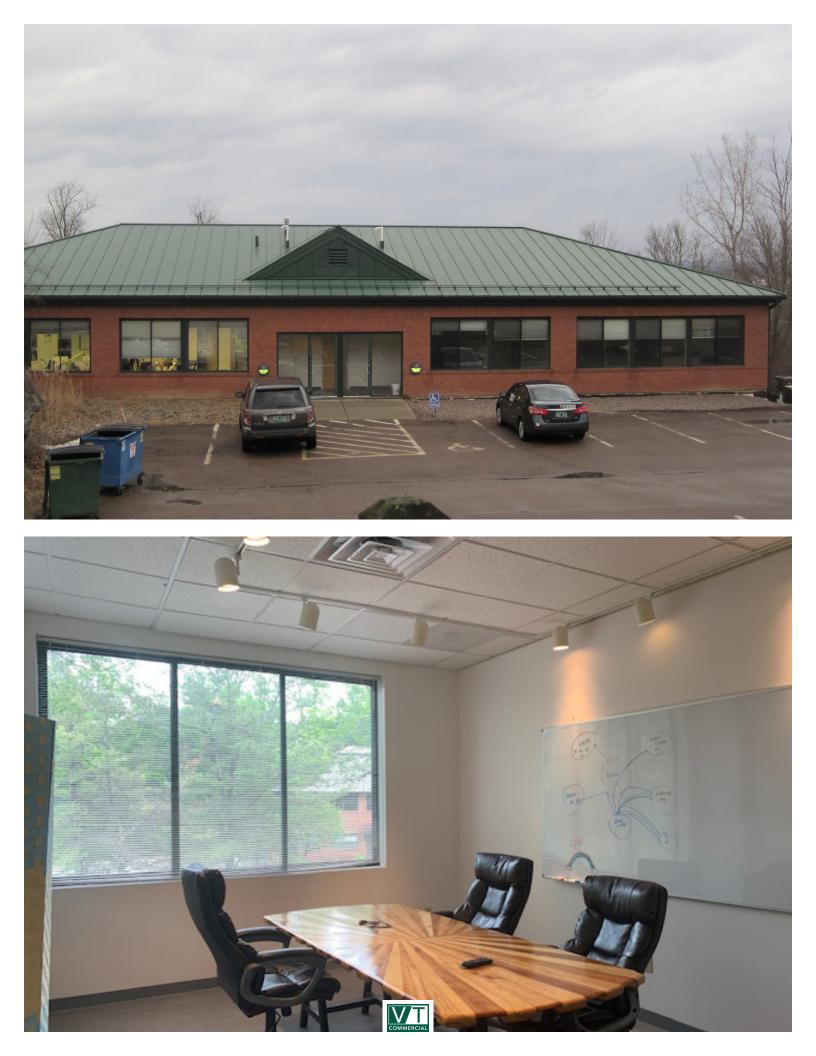

## **AFFORDABLE OFFICE AT EXIT 12**

372 Hurricane Lane, Suite 202, Williston, VT

VT Commercial is pleased to offer this office suite for lease. Wide open space and one hard wall office/ conf room, 2 bathrooms and a kitchenette. On site parking, nice views, operable windows. Easy to find location, only a few minutes from the Exit 12 I89. Nice short drive into Taft Corners where you'll find shopping, banking and many places to eat at. Adjacent space of 2,458 SF available mid summer, we can accommodate expansion or a user up to about 5,000 SF.