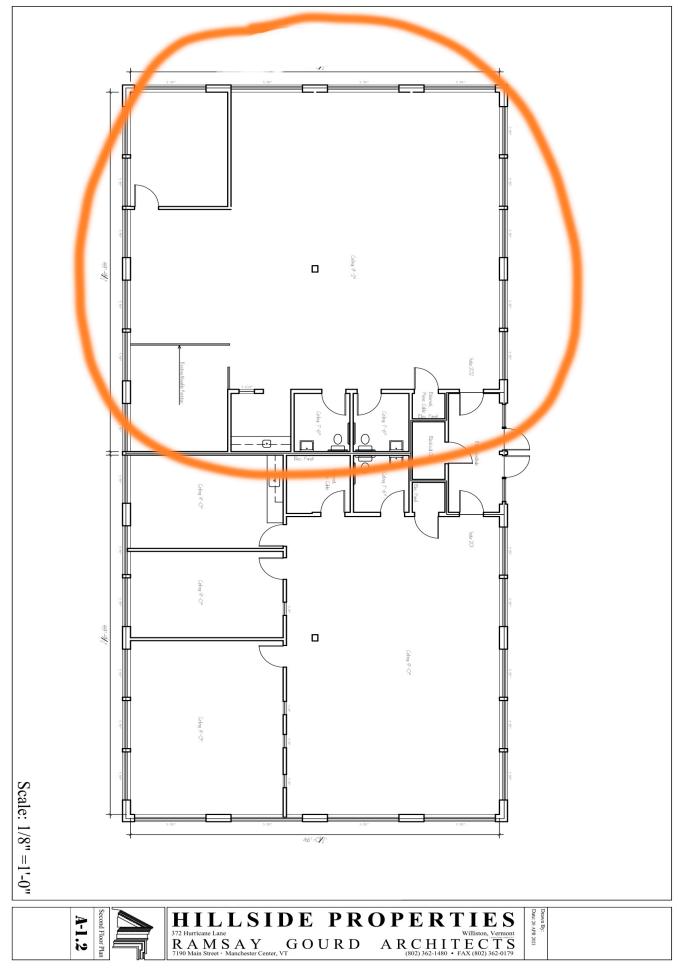

## **AFFORDABLE OFFICE AT EXIT 12**

372 Hurricane Lane, Suite 202, Williston, VT

VT Commercial is pleased to offer this office suite for lease. Wide open space and one hard wall office/ conf room, 2 bathrooms and a kitchenette. On site parking, nice views, operable windows. Easy to find location, only a few minutes from the Exit 12 I89. Nice short drive into Taft Corners where you'll find shopping, banking and many places to eat at. Adjacent space of 2,458 SF available mid summer, we can accommodate expansion or a user up to about 5,000 SF.

**SIZE:** 2,428 SF

**USE**: Office

**PRICE:** \$12/SF NNN \$4.70/SF electric included, plus gas AVAILABLE: Immediately

**PARKING**: On Site

**LOCATION:** Near Taft Corners - Williston, VT

Information contained herein is believed to be accurate, but is not warranted. This is not a legally binding offer to sell or lease.