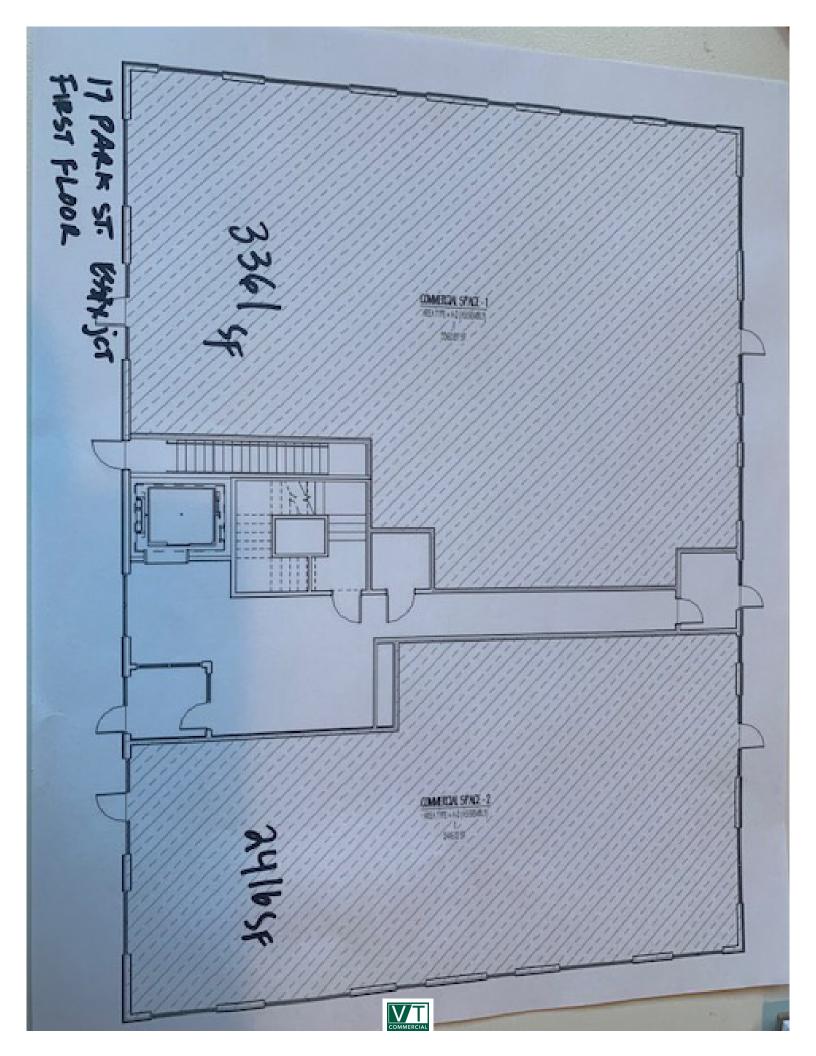

## **NEW CONSTRUCTION!!**

17 Park Street, Essex Junction, VT

VT Commercial is pleased to offer this new construction project to the market. Building 3, at Essex FIVE CORNERS, only two suites available (3,361 SF and 1,500 SF) located at street level for retail, office or service users. Designed with windows facing Park Street and a wide open layout. Apartments planned for above, approximately 100 next door and over 200 planned for across the street. This is a captive audience of folks right at your door step. Professional, Class A building with attention to detail and parking garage out back. Come be a part of this exciting project.

SIZE:

1,500 SF and 3,361 SF

USE:

Retail, Office, Service

PRICE:

\$20/SF NNN (\$7/SF includes gas for heat)

AVAILABLE:

Fall of 2025