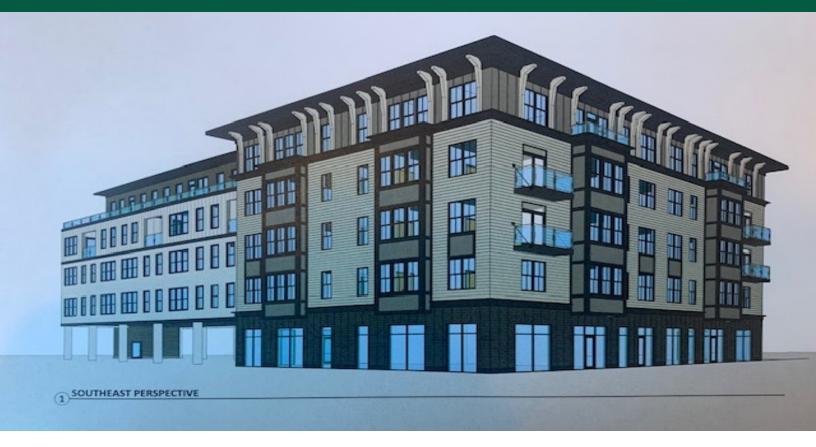

## **NEW CONSTRUCTION!!**

17 Park Street, Essex Junction, VT

VT Commercial is pleased to offer this new construction project to the market. Building 3, at Essex FIVE CORNERS, only two suites available (3,361 SF and 1,500 SF) located at street level for retail, office or service users. Designed with windows facing Park Street and a wide open layout. Apartments planned for above, approximately 100 next door and over 200 planned for across the street. This is a captive audience of folks right at your door step. Professional, Class A building with attention to detail and parking garage out back. Come be a part of this exciting project.