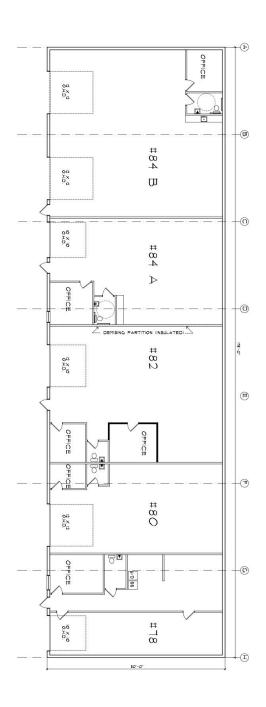

## 2,000 +/- SF OF INDUSTRIAL JUST OFF WILLISTON ROAD

82 Miller Lane, Williston, VT

Clean industrial space with 1 at grade overhead door, 2 offices, and a bathroom. This one won't last long! Call us today and we would be happy to show you the space.

**SIZE:** 2,000 +/- SF

**USE:** Industrial, Flex

**PRICE:** \$10 NNN (Estimated at \$2.92) Plus Utilities

**AVAILABLE**: Immediately

**PARKING**: On Site

LOCATION: 82 Miller Lane, Williston, VT

Information contained herein is believed to be accurate, but is not warranted. This is not a legally binding offer to sell or lease.