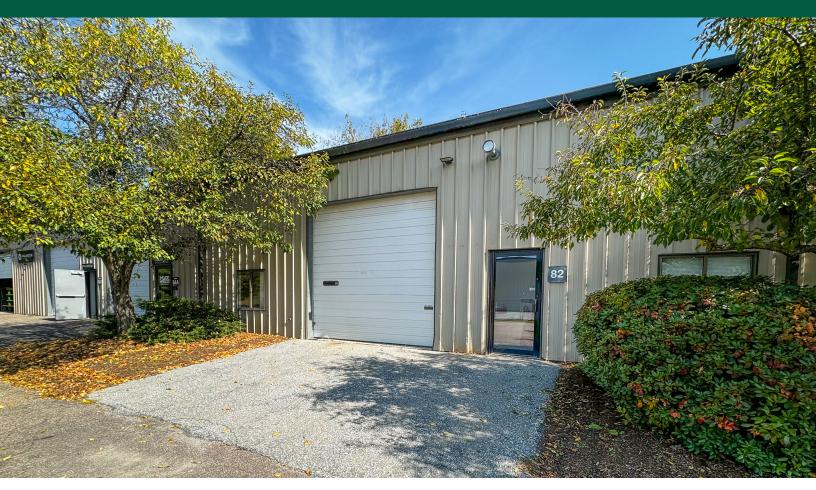

## 2,000 +/- SF OF INDUSTRIAL JUST OFF WILLISTON ROAD

82 Miller Lane, Williston, VT

Clean industrial space with 1 at grade overhead door, 2 offices, and a bathroom. This one won't last long! Call us today and we would be happy to show you the space.

**SIZE:** 2,000 +/- SF

**USE:** Industrial, Flex

**PRICE:** \$10 NNN (Estimated at \$2.92) Plus Utilities

**AVAILABLE**: Immediately

**PARKING**: On Site

LOCATION: 82 Miller Lane, Williston, VT

Information contained herein is believed to be accurate, but is not warranted. This is not a legally binding offer to sell or lease.