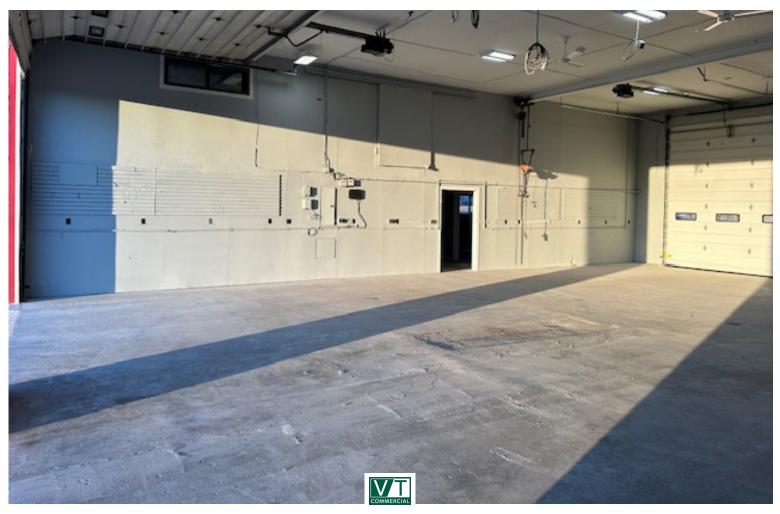

## 4 BAY GARAGE WITH OFFICE AND WAITING ROOM

1580 Dorset Street, South Burlington, VT

Easy to find location next to The Mill Market. Only a few minutes from the highway I89 and Williston Road. A grandfathered garage use catering to nearby affluent neighborhood, no competition around! Clean, bright shop with tons of storage, nice waiting area, on site parking. Owner has just completed painting and it's looking sweet. Popular location, built in customers nearby.

SIZE:

4 bay garage with office and waiting room

USE:

Auto Mechanic Garage

PRICE:

\$6,000/mo plus heat, electric, trash and plowing

AVAILABLE:

Immediately