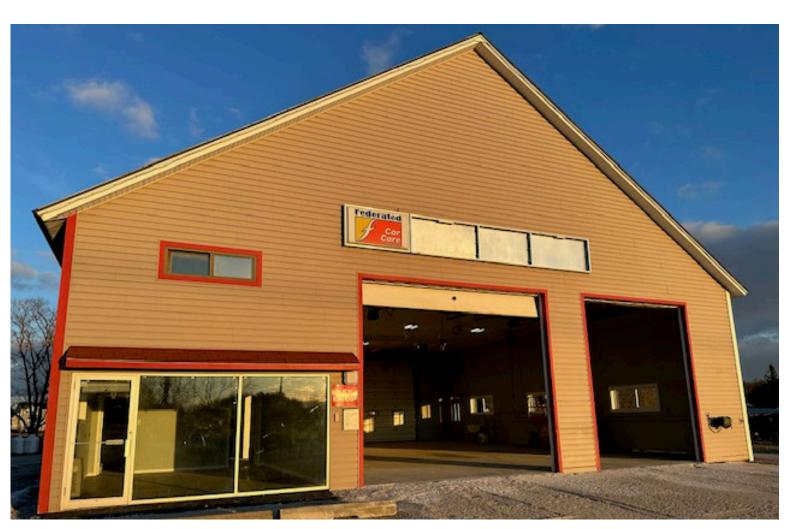

## FOR LEASE

## 4 BAY GARAGE WITH OFFICE AND WAITING ROOM

1580 Dorset Street, South Burlington, VT

Easy to find location next to The Mill Market. Only a few minutes from the highway I89 and Williston Road. A grandfathered garage use catering to nearby affluent neighborhood, no competition around! Clean, bright shop with tons of storage, nice waiting area, on site parking. Owner has just completed painting and it's looking sweet. Popular location, built in customers nearby.

SIZE:

4 bay garage with office and waiting room

USE:

Auto Mechanic Garage

PRICE:

\$6,000/mo plus heat, electric, trash and plowing

AVAILABLE:

Immediately