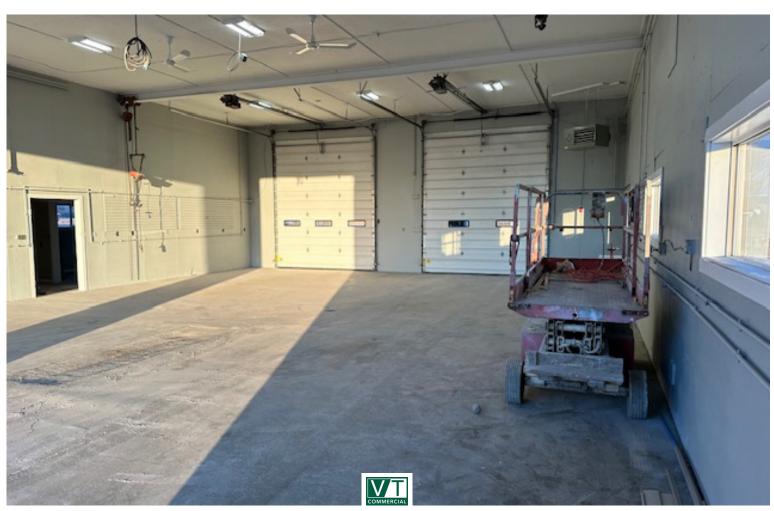

## 4 BAY GARAGE WITH OFFICE AND WAITING ROOM

1580 Dorset Street, South Burlington, VT

Easy to find location next to The Mill Market. Only a few minutes from the highway I89 and Williston Road. A grandfathered garage use catering to nearby affluent neighborhood, no competition around! Clean, bright shop with tons of storage, nice waiting area, on site parking. Owner has just completed painting and it's looking sweet. Popular location, built in customers nearby.

SIZE:

4 bay garage with office and waiting room

USE:

Auto Mechanic Garage

PRICE:

\$6,000/mo plus heat, electric, trash and plowing

AVAILABLE:

Immediately