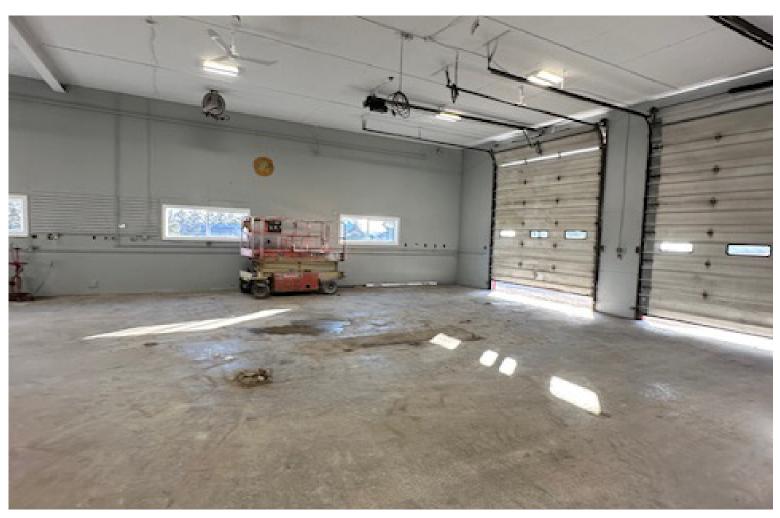

## 4 BAY GARAGE WITH OFFICE AND WAITING ROOM

1580 Dorset Street, South Burlington, VT

Easy to find location next to The Mill Market. Only a few minutes from the highway I89 and Williston Road. A grandfathered garage use catering to nearby affluent neighborhood, no competition around! Clean, bright shop with tons of storage, nice waiting area, on site parking. Owner has just completed painting and it's looking sweet. Popular location, built in customers nearby.

SIZE:

4 bay garage with office and waiting room

USE:

Auto Mechanic Garage

PRICE:

\$6,000/mo plus heat, electric, trash and plowing

AVAILABLE:

Immediately