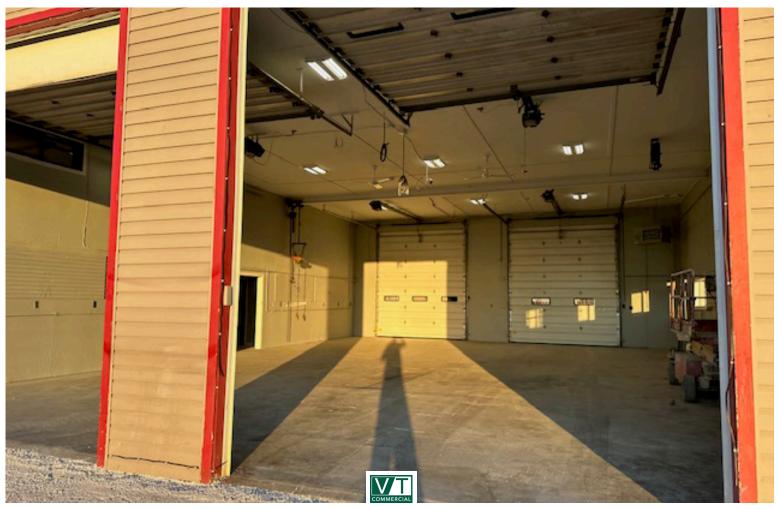

## 4 BAY GARAGE WITH OFFICE AND WAITING ROOM

1580 Dorset Street, South Burlington, VT

Easy to find location next to The Mill Market. Only a few minutes from the highway I89 and Williston Road. A grandfathered garage use catering to nearby affluent neighborhood, no competition around! Clean, bright shop with tons of storage, nice waiting area, on site parking. Owner has just completed painting and it's looking sweet. Popular location, built in customers nearby.

SIZE:

4 bay garage with office and waiting room

USE:

Auto Mechanic Garage

PRICE:

\$6,000/mo plus heat, electric, trash and plowing

AVAILABLE:

Immediately