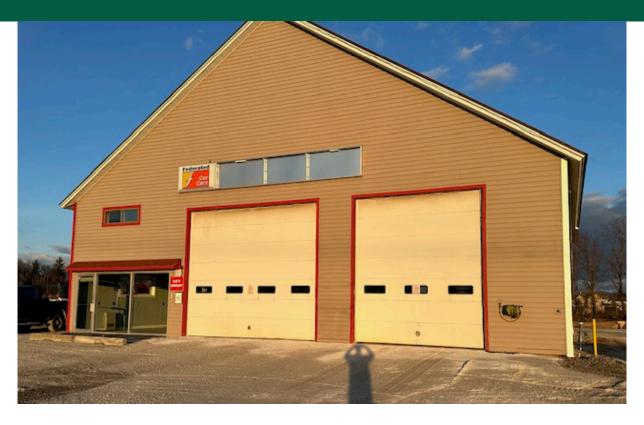

## FOR LEASE

## 4 BAY GARAGE WITH OFFICE AND WAITING ROOM

1580 Dorset Street, South Burlington, VT

Easy to find location next to The Mill Market. Only a few minutes from the highway I89 and Williston Road. A grandfathered garage use catering to nearby affluent neighborhood, no competition around! Clean, bright shop with tons of storage, nice waiting area, on site parking. Owner has just completed painting and it's looking sweet. Popular location, built in customers nearby.

SIZE:

4 bay garage with office and waiting room

USE:

Auto Mechanic Garage

PRICE:

\$6,000/mo plus heat, electric, trash and plowing

AVAILABLE:

Immediately