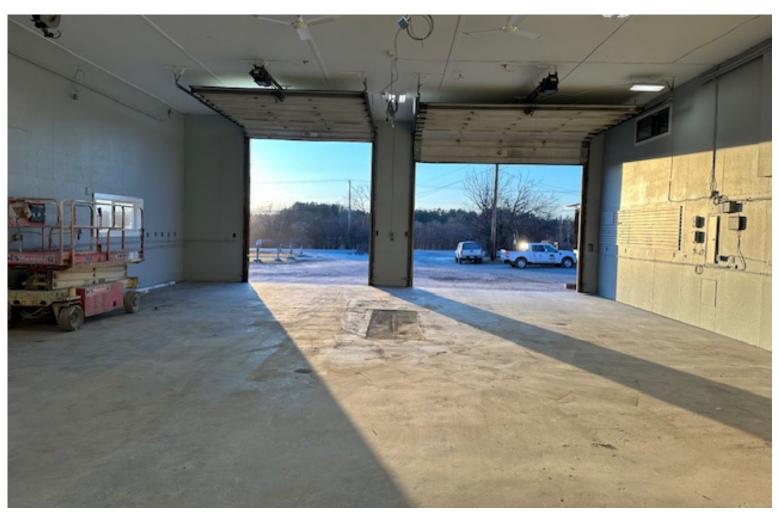

## 4 BAY GARAGE WITH OFFICE AND WAITING ROOM

1580 Dorset Street, South Burlington, VT

Easy to find location next to The Mill Market. Only a few minutes from the highway I89 and Williston Road. A grandfathered garage use catering to nearby affluent neighborhood, no competition around! Clean, bright shop with tons of storage, nice waiting area, on site parking. Owner has just completed painting and it's looking sweet. Popular location, built in customers nearby.

SIZE:

4 bay garage with office and waiting room

USE:

Auto Mechanic Garage

PRICE:

\$6,000/mo plus heat, electric, trash and plowing

AVAILABLE:

Immediately