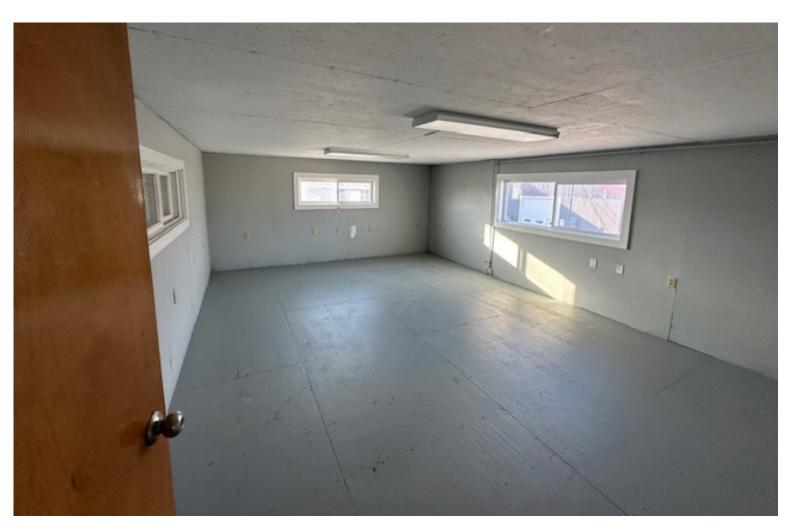

## 4 BAY GARAGE WITH OFFICE AND WAITING ROOM

1580 Dorset Street, South Burlington, VT

Easy to find location next to The Mill Market. Only a few minutes from the highway I89 and Williston Road. A grandfathered garage use catering to nearby affluent neighborhood, no competition around! Clean, bright shop with tons of storage, nice waiting area, on site parking. Owner has just completed painting and it's looking sweet. Popular location, built in customers nearby.

SIZE:

4 bay garage with office and waiting room

USE:

Auto Mechanic Garage

PRICE:

\$6,000/mo plus heat, electric, trash and plowing

AVAILABLE:

Immediately