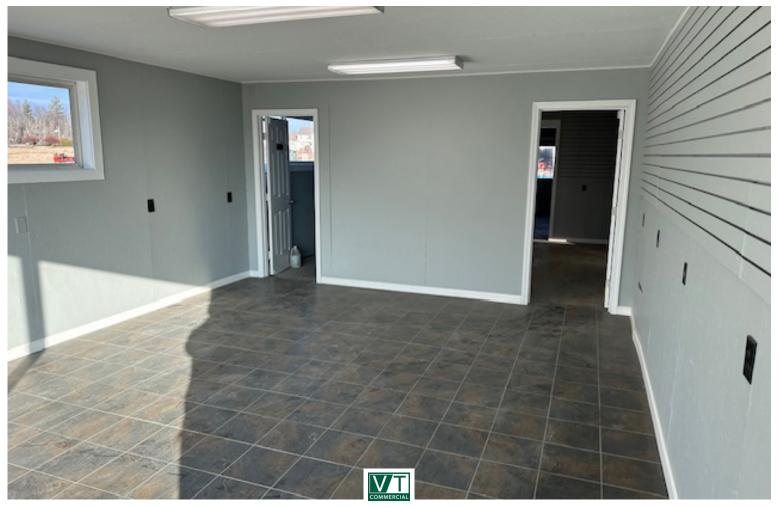

## 4 BAY GARAGE WITH OFFICE AND WAITING ROOM

1580 Dorset Street, South Burlington, VT

Easy to find location next to The Mill Market. Only a few minutes from the highway I89 and Williston Road. A grandfathered garage use catering to nearby affluent neighborhood, no competition around! Clean, bright shop with tons of storage, nice waiting area, on site parking. Owner has just completed painting and it's looking sweet. Popular location, built in customers nearby.

SIZE:

4 bay garage with office and waiting room

USE:

Auto Mechanic Garage

PRICE:

\$6,000/mo plus heat, electric, trash and plowing

AVAILABLE:

Immediately