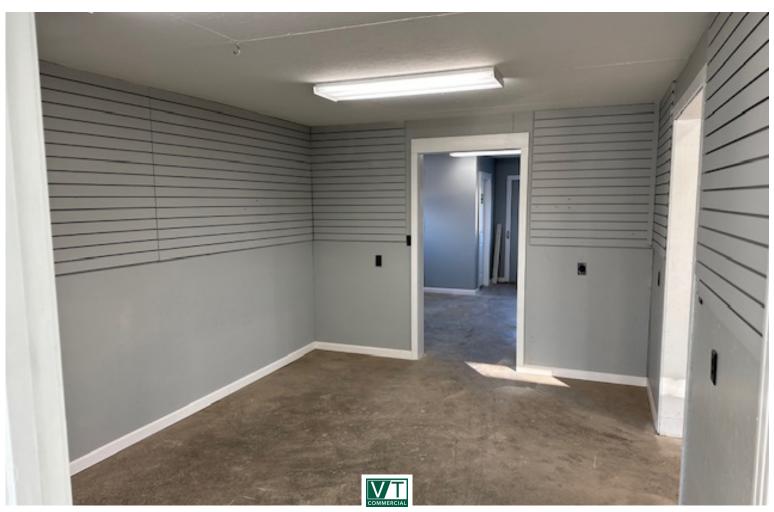

## 4 BAY GARAGE WITH OFFICE AND WAITING ROOM

1580 Dorset Street, South Burlington, VT

Easy to find location next to The Mill Market. Only a few minutes from the highway I89 and Williston Road. A grandfathered garage use catering to nearby affluent neighborhood, no competition around! Clean, bright shop with tons of storage, nice waiting area, on site parking. Owner has just completed painting and it's looking sweet. Popular location, built in customers nearby.

SIZE:

4 bay garage with office and waiting room

USE:

Auto Mechanic Garage

PRICE:

\$6,000/mo plus heat, electric, trash and plowing

AVAILABLE:

Immediately