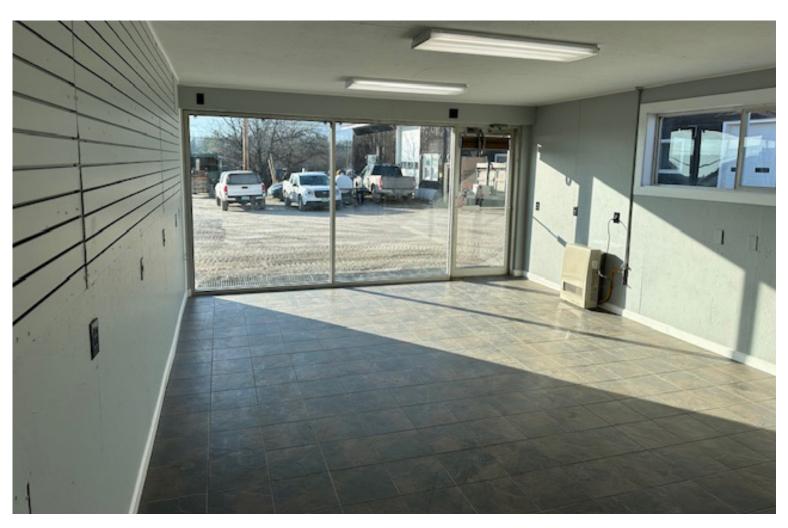

## 4 BAY GARAGE WITH OFFICE AND WAITING ROOM

1580 Dorset Street, South Burlington, VT

Easy to find location next to The Mill Market. Only a few minutes from the highway I89 and Williston Road. A grandfathered garage use catering to nearby affluent neighborhood, no competition around! Clean, bright shop with tons of storage, nice waiting area, on site parking. Owner has just completed painting and it's looking sweet. Popular location, built in customers nearby.

SIZE:

4 bay garage with office and waiting room

USE:

Auto Mechanic Garage

PRICE:

\$6,000/mo plus heat, electric, trash and plowing

AVAILABLE:

Immediately