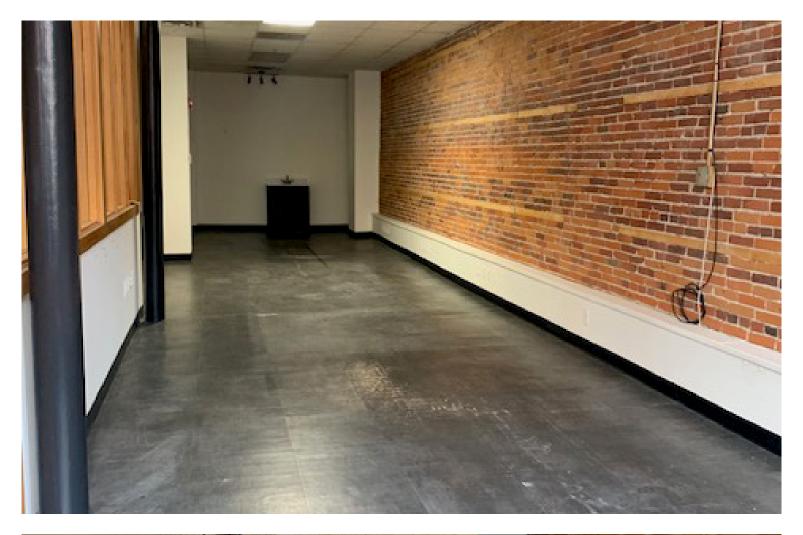

## FIRST FLOOR RETAIL IN DOWNTOWN

125 College Street, 1st Floor, Burlington, VT

VT Commercial is pleased to offer this super cute old mill retail space on lower College street in downtown Burlington. Offering a large display window facing the street and located across the hall from the popular Tight Squeeze Coffee Shop. This storefront is within a few steps from the Bennington Potters store. Some exposed brick, rectangular in shape, and boutique in style.

SIZE: 700 SF +/-USE: Retail PRICE: \$2,800 includes utilities AVAILABLE: Within 30 days PARKING: City parking LOCATION: Downtown Burlington

Information contained herein is believed to be accurate, but is not warranted. This is not a legally binding offer to sell or lease.