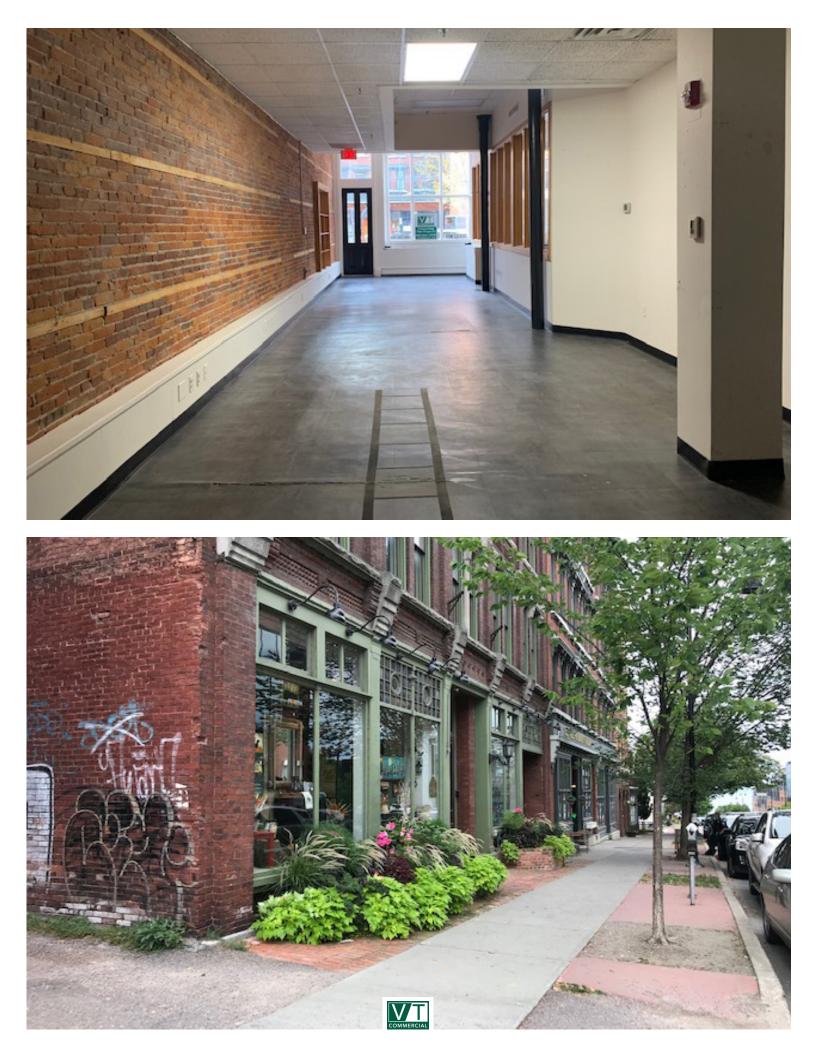

## FIRST FLOOR RETAIL IN DOWNTOWN

125 College Street, 1st Floor, Burlington, VT

VT Commercial is pleased to offer this super cute old mill retail space on lower College street in downtown Burlington. Offering a large display window facing the street and located across the hall from the popular Tight Squeeze Coffee Shop. This storefront is within a few steps from the Bennington Potters store. Some exposed brick, rectangular in shape, and boutique in style.

SIZE: 700 SF +/-USE: Retail PRICE: \$2,800 includes utilities AVAILABLE: Within 30 days PARKING: City parking LOCATION: Downtown Burlington

Information contained herein is believed to be accurate, but is not warranted. This is not a legally binding offer to sell or lease.