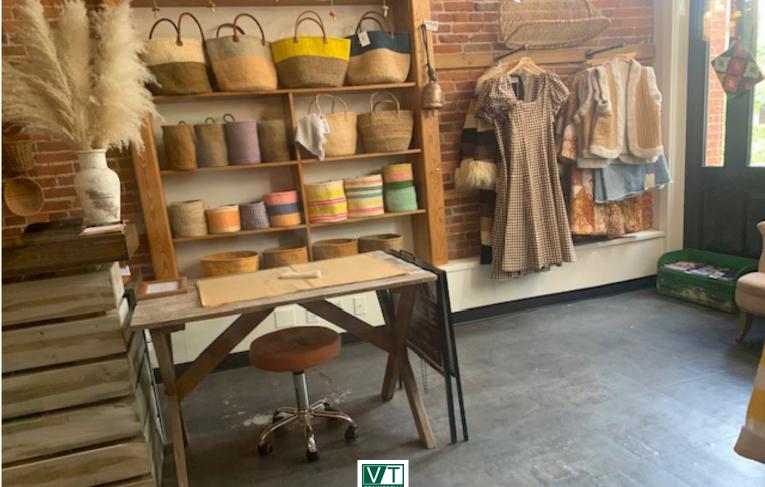

## FIRST FLOOR RETAIL IN DOWNTOWN

125 College Street, 1st Floor, Burlington, VT

VT Commercial is pleased to offer this super cute old mill retail space on lower College street in downtown Burlington. Offering a large display window facing the street and located across the hall from the popular Tight Squeeze Coffee Shop. This storefront is within a few steps from the Bennington Potters store. Some exposed brick, rectangular in shape, and boutique in style.

SIZE: 700 SF +/-USE: Retail PRICE: \$2,800 includes utilities AVAILABLE: Within 30 days PARKING: City parking LOCATION: Downtown Burlington

Information contained herein is believed to be accurate, but is not warranted. This is not a legally binding offer to sell or lease.