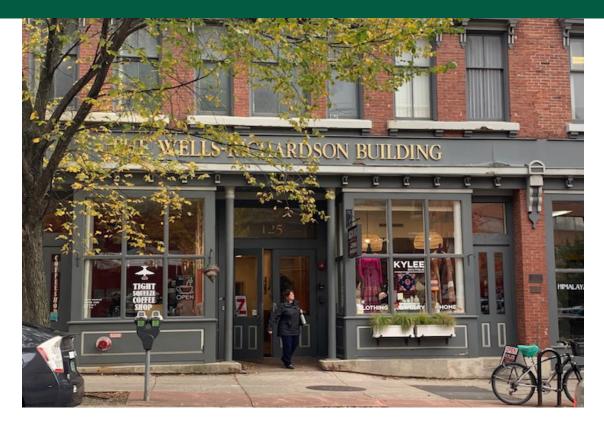

## FIRST FLOOR RETAIL IN DOWNTOWN

125 College Street, 1st Floor, Burlington, VT

VT Commercial is pleased to offer this super cute old mill retail space on lower College street in downtown Burlington. Offering a large display window facing the street and located across the hall from the popular Tight Squeeze Coffee Shop. This storefront is within a few steps from the Bennington Potters store. Some exposed brick, rectangular in shape, and boutique in style.