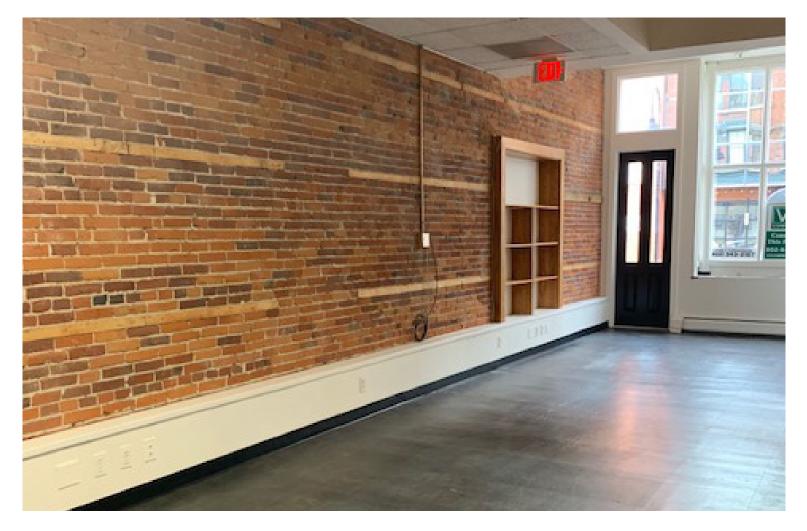

## FIRST FLOOR RETAIL IN DOWNTOWN

125 College Street, 1st Floor, Burlington, VT

VT Commercial is pleased to offer this super cute old mill retail space on lower College street in downtown Burlington. Offering a large display window facing the street and located across the hall from the popular Tight Squeeze Coffee Shop. This storefront is within a few steps from the Bennington Potters store. Some exposed brick, rectangular in shape, and boutique in style.

SIZE: 700 SF +/-USE: Retail PRICE: \$2,800 includes utilities AVAILABLE: Within 30 days PARKING: City parking LOCATION: Downtown Burlington

Information contained herein is believed to be accurate, but is not warranted. This is not a legally binding offer to sell or lease.