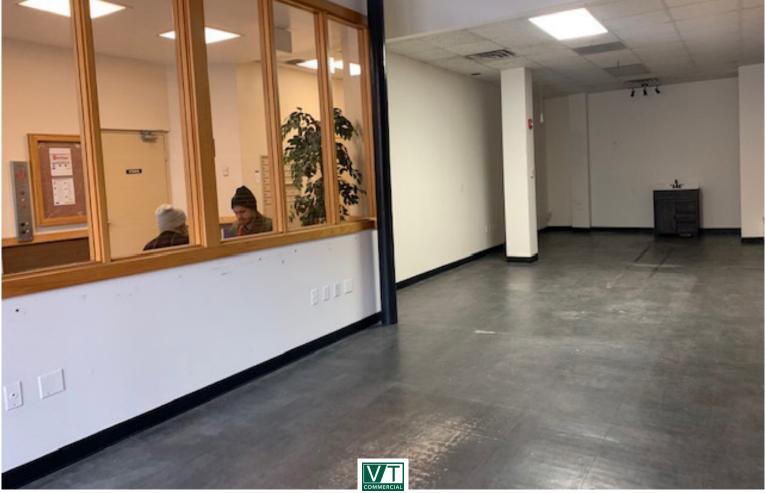

## FIRST FLOOR RETAIL IN DOWNTOWN

125 College Street, 1st Floor, Burlington, VT

VT Commercial is pleased to offer this super cute old mill retail space on lower College street in downtown Burlington. Offering a large display window facing the street and located across the hall from the popular Tight Squeeze Coffee Shop. This storefront is within a few steps from the Bennington Potters store. Some exposed brick, rectangular in shape, and boutique in style.

SIZE: 700 SF +/-USE: Retail PRICE: \$2,800 includes utilities AVAILABLE: Within 30 days PARKING: City parking LOCATION: Downtown Burlington

Information contained herein is believed to be accurate, but is not warranted. This is not a legally binding offer to sell or lease.