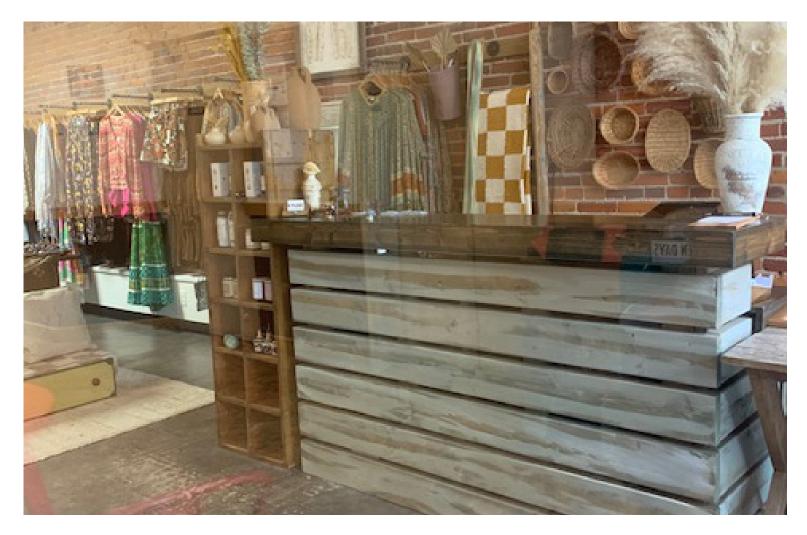

## FIRST FLOOR RETAIL IN DOWNTOWN

125 College Street, 1st Floor, Burlington, VT

VT Commercial is pleased to offer this super cute old mill retail space on lower College street in downtown Burlington. Offering a large display window facing the street and located across the hall from the popular Tight Squeeze Coffee Shop. This storefront is within a few steps from the Bennington Potters store. Some exposed brick, rectangular in shape, and boutique in style.