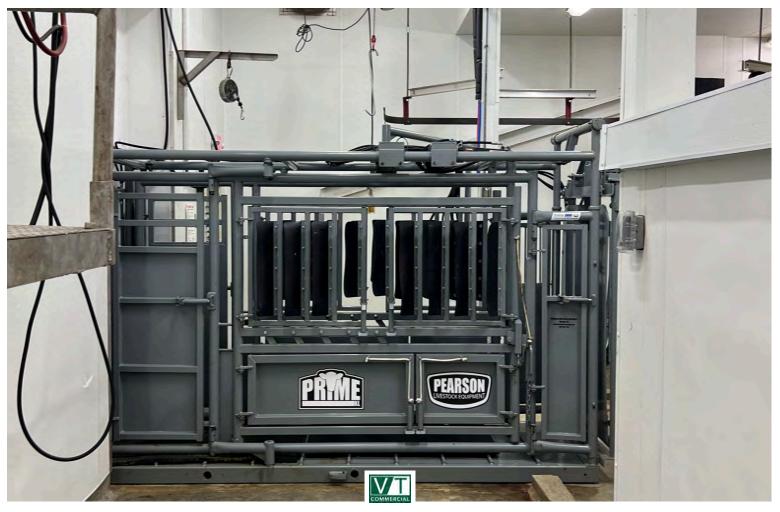

### **BUTCHERY/PROCESSING FACILITY FOR SALE**

43 Pearl Street, Grand Isle, VT

Fully renovated and weatherized over the past three years, this processing facility offers a unique opportunity for an owner/operator in a category where there is great demand and little supply! Recently in use as a meat processing facility/slaughterhouse, this property sits on over three acres of beautiful land, and offers several outbuildings in addition to the main facility. On-site sewer and municipal water serve the premises. Act 250 Permit and Approved Septic in place for current use. Land is in a central location within Grand Isle, and offers additional development potential beyond current use. Schedule a walkthrough today!

Description: SLAUGHTER HSE / MHL / DSA

Location: 43 PEARL STREET

OWNER

43 PEARL LLC 88 ROGERS LANE RICHMOND VT 05477 SPAN # 255-061-10166

SCL CODE: 081

TOTAL PARCEL ACRES

3.05

FOR INCOME TAX PURPOSES