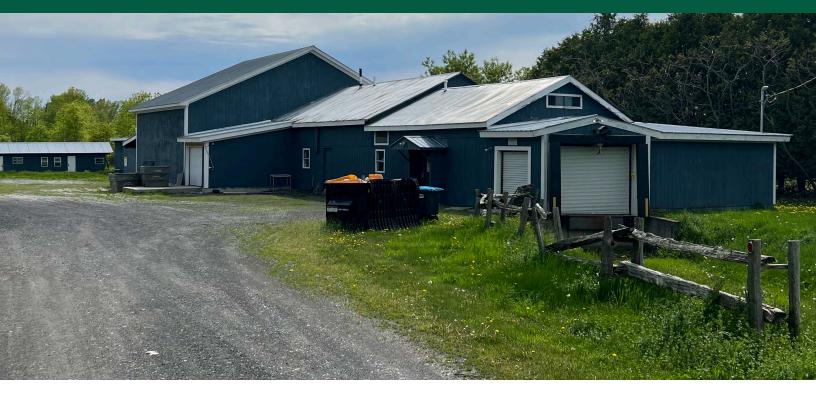

### **BUTCHERY/PROCESSING FACILITY FOR SALE**

43 Pearl Street, Grand Isle, VT

Fully renovated and weatherized over the past three years, this processing facility offers a unique opportunity for an owner/operator in a category where there is great demand and little supply! Recently in use as a meat processing facility/slaughterhouse, this property sits on over three acres of beautiful land, and offers several outbuildings in addition to the main facility. On-site sewer and municipal water serve the premises. Act 250 Permit and Approved Septic in place for current use. Land is in a central location within Grand Isle, and offers additional development potential beyond current use. Schedule a walkthrough today!

SIZE:

4,598 +/- SF on 3.05 +/- acres

**USE / ZONING:** 

Zoning is Rural Residential/Agricultural

**PRICE:** 

\$675,000

AVAILABLE:

Immediately

**PARKING:** 

Ample, on-site

LOCATION:

43 Pearl Street, Grand Isle, VT

Information contained herein is believed to be accurate, but is not warranted. This is not a legally binding offer to sell or lease.

For more information, please contact: