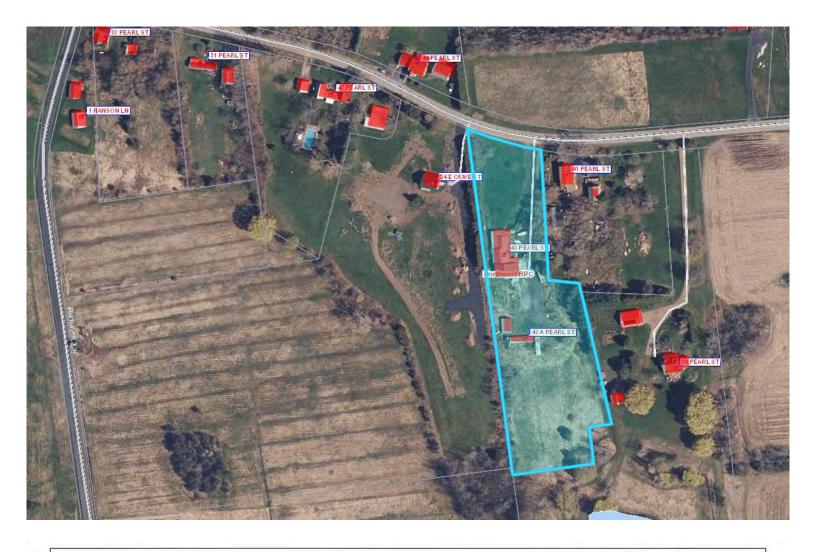

### **BUTCHERY/PROCESSING FACILITY FOR SALE**

43 Pearl Street, Grand Isle, VT

Fully renovated and weatherized over the past three years, this processing facility offers a unique opportunity for an owner/operator in a category where there is great demand and little supply! Recently in use as a meat processing facility/slaughterhouse, this property sits on over three acres of beautiful land, and offers several outbuildings in addition to the main facility. On-site sewer and municipal water serve the premises. Act 250 Permit and Approved Septic in place for current use. Land is in a central location within Grand Isle, and offers additional development potential beyond current use. Schedule a walkthrough today!

SIZE:

4,598 +/- SF on 3.05 +/- acres

**USE / ZONING:** 

Zoning is Rural Residential/Agricultural

**PRICE:** 

\$675,000

AVAILABLE:

Immediately

**PARKING:** 

Ample, on-site

LOCATION:

43 Pearl Street, Grand Isle, VT

Information contained herein is believed to be accurate, but is not warranted. This is not a legally binding offer to sell or lease.

For more information, please contact:

Description: SLAUGHTER HSE / MHL / DSA

Location: 43 PEARL STREET

OWNER

43 PEARL LLC 88 ROGERS LANE RICHMOND VT 05477 SPAN # 255-061-10166

SCL CODE: 081

TOTAL PARCEL ACRES

3.05

FOR INCOME TAX PURPOSES