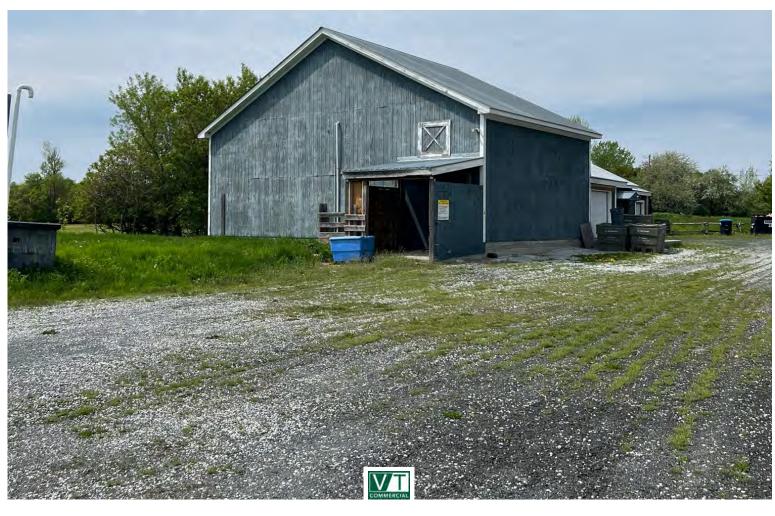

### **BUTCHERY/PROCESSING FACILITY FOR SALE**

43 Pearl Street, Grand Isle, VT

Fully renovated and weatherized over the past three years, this processing facility offers a unique opportunity for an owner/operator in a category where there is great demand and little supply! Recently in use as a meat processing facility/slaughterhouse, this property sits on over three acres of beautiful land, and offers several outbuildings in addition to the main facility. On-site sewer and municipal water serve the premises. Act 250 Permit and Approved Septic in place for current use. Land is in a central location within Grand Isle, and offers additional development potential beyond current use. Schedule a walkthrough today!

SIZE:

4,598 +/- SF on 3.05 +/- acres

**USE / ZONING:** 

Zoning is Rural Residential/Agricultural

**PRICE:** 

\$675,000

AVAILABLE:

Immediately

**PARKING:** 

Ample, on-site

LOCATION:

43 Pearl Street, Grand Isle, VT

Information contained herein is believed to be accurate, but is not warranted. This is not a legally binding offer to sell or lease.

For more information, please contact: