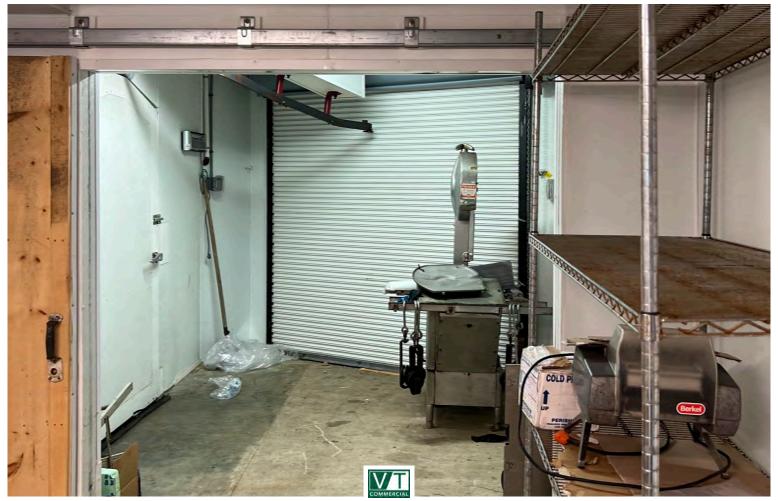

### **BUTCHERY/PROCESSING FACILITY FOR SALE**

43 Pearl Street, Grand Isle, VT

Fully renovated and weatherized over the past three years, this processing facility offers a unique opportunity for an owner/operator in a category where there is great demand and little supply! Recently in use as a meat processing facility/slaughterhouse, this property sits on over three acres of beautiful land, and offers several outbuildings in addition to the main facility. On-site sewer and municipal water serve the premises. Act 250 Permit and Approved Septic in place for current use. Land is in a central location within Grand Isle, and offers additional development potential beyond current use. Schedule a walkthrough today!