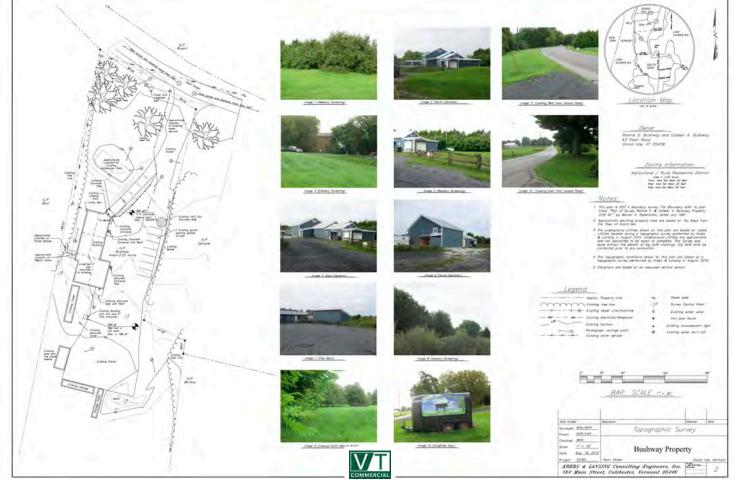

### **BUTCHERY/PROCESSING FACILITY FOR SALE**

43 Pearl Street, Grand Isle, VT

Fully renovated and weatherized over the past three years, this processing facility offers a unique opportunity for an owner/operator in a category where there is great demand and little supply! Recently in use as a meat processing facility/slaughterhouse, this property sits on over three acres of beautiful land, and offers several outbuildings in addition to the main facility. On-site sewer and municipal water serve the premises. Act 250 Permit and Approved Septic in place for current use. Land is in a central location within Grand Isle, and offers additional development potential beyond current use. Schedule a walkthrough today!

SIZE:

4,598 +/- SF on 3.05 +/- acres

**USE / ZONING:** 

Zoning is Rural Residential/Agricultural

**PRICE:** 

\$675,000

AVAILABLE:

Immediately

Description: SLAUGHTER HSE / MHL / DSA

Location: 43 PEARL STREET

OWNER

43 PEARL LLC 88 ROGERS LANE RICHMOND VT 05477 SPAN # 255-061-10166

SCL CODE: 081

TOTAL PARCEL ACRES

3.05

FOR INCOME TAX PURPOSES