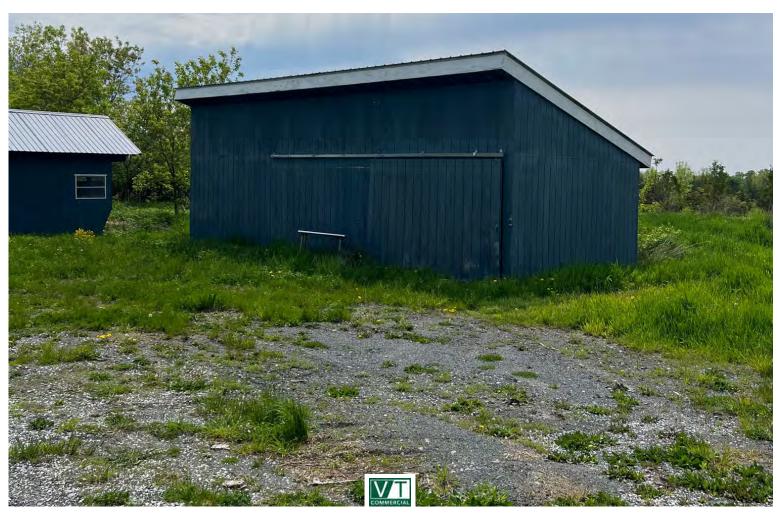

### **BUTCHERY/PROCESSING FACILITY FOR SALE**

43 Pearl Street, Grand Isle, VT

Fully renovated and weatherized over the past three years, this processing facility offers a unique opportunity for an owner/operator in a category where there is great demand and little supply! Recently in use as a meat processing facility/slaughterhouse, this property sits on over three acres of beautiful land, and offers several outbuildings in addition to the main facility. On-site sewer and municipal water serve the premises. Act 250 Permit and Approved Septic in place for current use. Land is in a central location within Grand Isle, and offers additional development potential beyond current use. Schedule a walkthrough today!

SIZE:

4,598 +/- SF on 3.05 +/- acres

**USE / ZONING:** 

Zoning is Rural Residential/Agricultural

**PRICE:** 

\$675,000

AVAILABLE:

Immediately