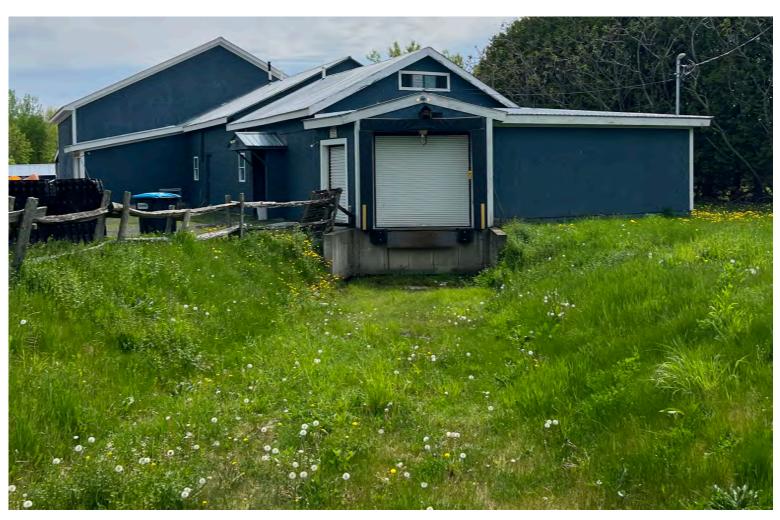

### **BUTCHERY/PROCESSING FACILITY FOR SALE**

43 Pearl Street, Grand Isle, VT

Fully renovated and weatherized over the past three years, this processing facility offers a unique opportunity for an owner/operator in a category where there is great demand and little supply! Recently in use as a meat processing facility/slaughterhouse, this property sits on over three acres of beautiful land, and offers several outbuildings in addition to the main facility. On-site sewer and municipal water serve the premises. Act 250 Permit and Approved Septic in place for current use. Land is in a central location within Grand Isle, and offers additional development potential beyond current use. Schedule a walkthrough today!

SIZE:

4,598 +/- SF on 3.05 +/- acres

**USE / ZONING:** 

Zoning is Rural Residential/Agricultural

**PRICE:** 

\$675,000

AVAILABLE:

Immediately

**PARKING:** 

Ample, on-site

LOCATION:

43 Pearl Street, Grand Isle, VT

Information contained herein is believed to be accurate, but is not warranted. This is not a legally binding offer to sell or lease.

For more information, please contact: