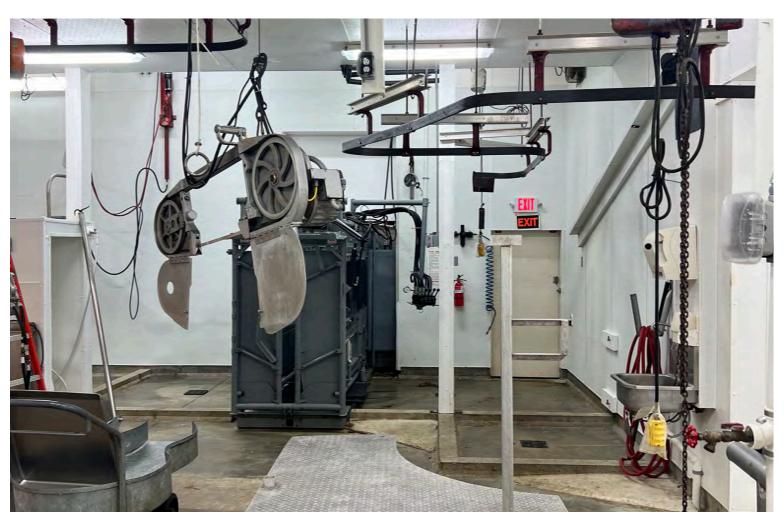

### **BUTCHERY/PROCESSING FACILITY FOR SALE**

43 Pearl Street, Grand Isle, VT

Fully renovated and weatherized over the past three years, this processing facility offers a unique opportunity for an owner/operator in a category where there is great demand and little supply! Recently in use as a meat processing facility/slaughterhouse, this property sits on over three acres of beautiful land, and offers several outbuildings in addition to the main facility. On-site sewer and municipal water serve the premises. Act 250 Permit and Approved Septic in place for current use. Land is in a central location within Grand Isle, and offers additional development potential beyond current use. Schedule a walkthrough today!