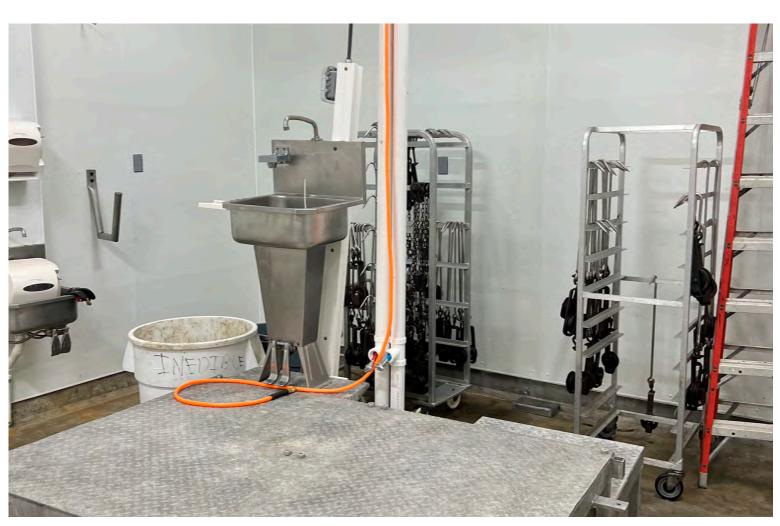

### **BUTCHERY/PROCESSING FACILITY FOR SALE**

43 Pearl Street, Grand Isle, VT

Fully renovated and weatherized over the past three years, this processing facility offers a unique opportunity for an owner/operator in a category where there is great demand and little supply! Recently in use as a meat processing facility/slaughterhouse, this property sits on over three acres of beautiful land, and offers several outbuildings in addition to the main facility. On-site sewer and municipal water serve the premises. Act 250 Permit and Approved Septic in place for current use. Land is in a central location within Grand Isle, and offers additional development potential beyond current use. Schedule a walkthrough today!