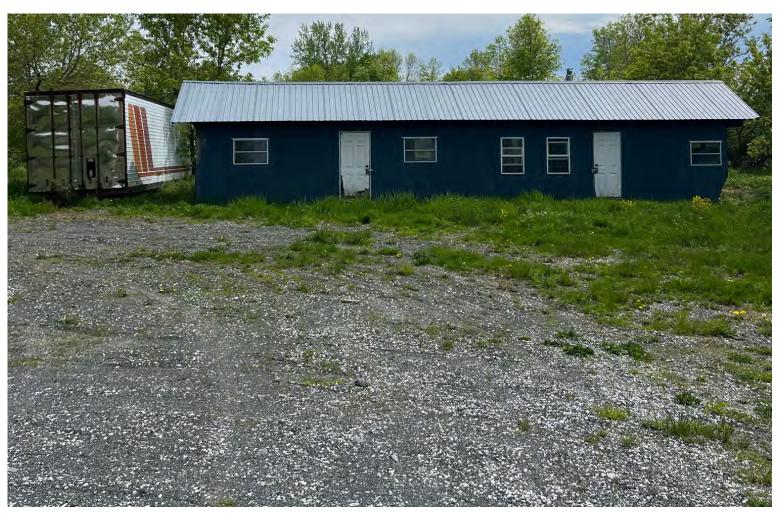

### **BUTCHERY/PROCESSING FACILITY FOR SALE**

43 Pearl Street, Grand Isle, VT

Fully renovated and weatherized over the past three years, this processing facility offers a unique opportunity for an owner/operator in a category where there is great demand and little supply! Recently in use as a meat processing facility/slaughterhouse, this property sits on over three acres of beautiful land, and offers several outbuildings in addition to the main facility. On-site sewer and municipal water serve the premises. Act 250 Permit and Approved Septic in place for current use. Land is in a central location within Grand Isle, and offers additional development potential beyond current use. Schedule a walkthrough today!

SIZE:

4,598 +/- SF on 3.05 +/- acres

**USE / ZONING:** 

Zoning is Rural Residential/Agricultural

**PRICE:** 

\$675,000

AVAILABLE:

Immediately

**PARKING:** 

Ample, on-site

LOCATION:

43 Pearl Street, Grand Isle, VT

Information contained herein is believed to be accurate, but is not warranted. This is not a legally binding offer to sell or lease.

For more information, please contact: